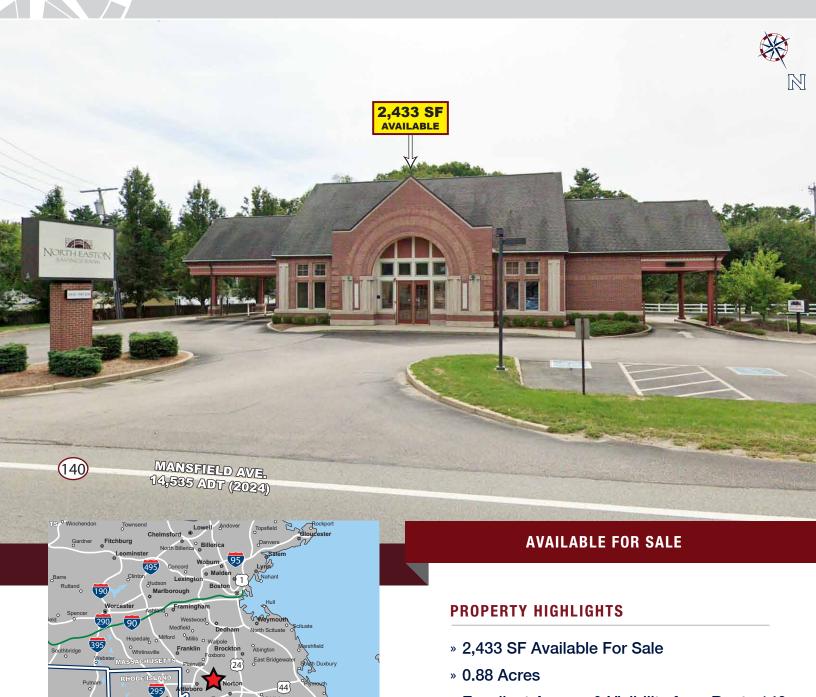

## FREESTANDING BUILDING AVAILABLE FOR SALE

172 Mansfield Avenue (Route 140), Norton, Massachusetts

- » Excellent Access & Visibility from Route 140
- » Existing Drive-Thru Available
- » Multiple Uses Allowed
- » Conveniently Accessible From I-495