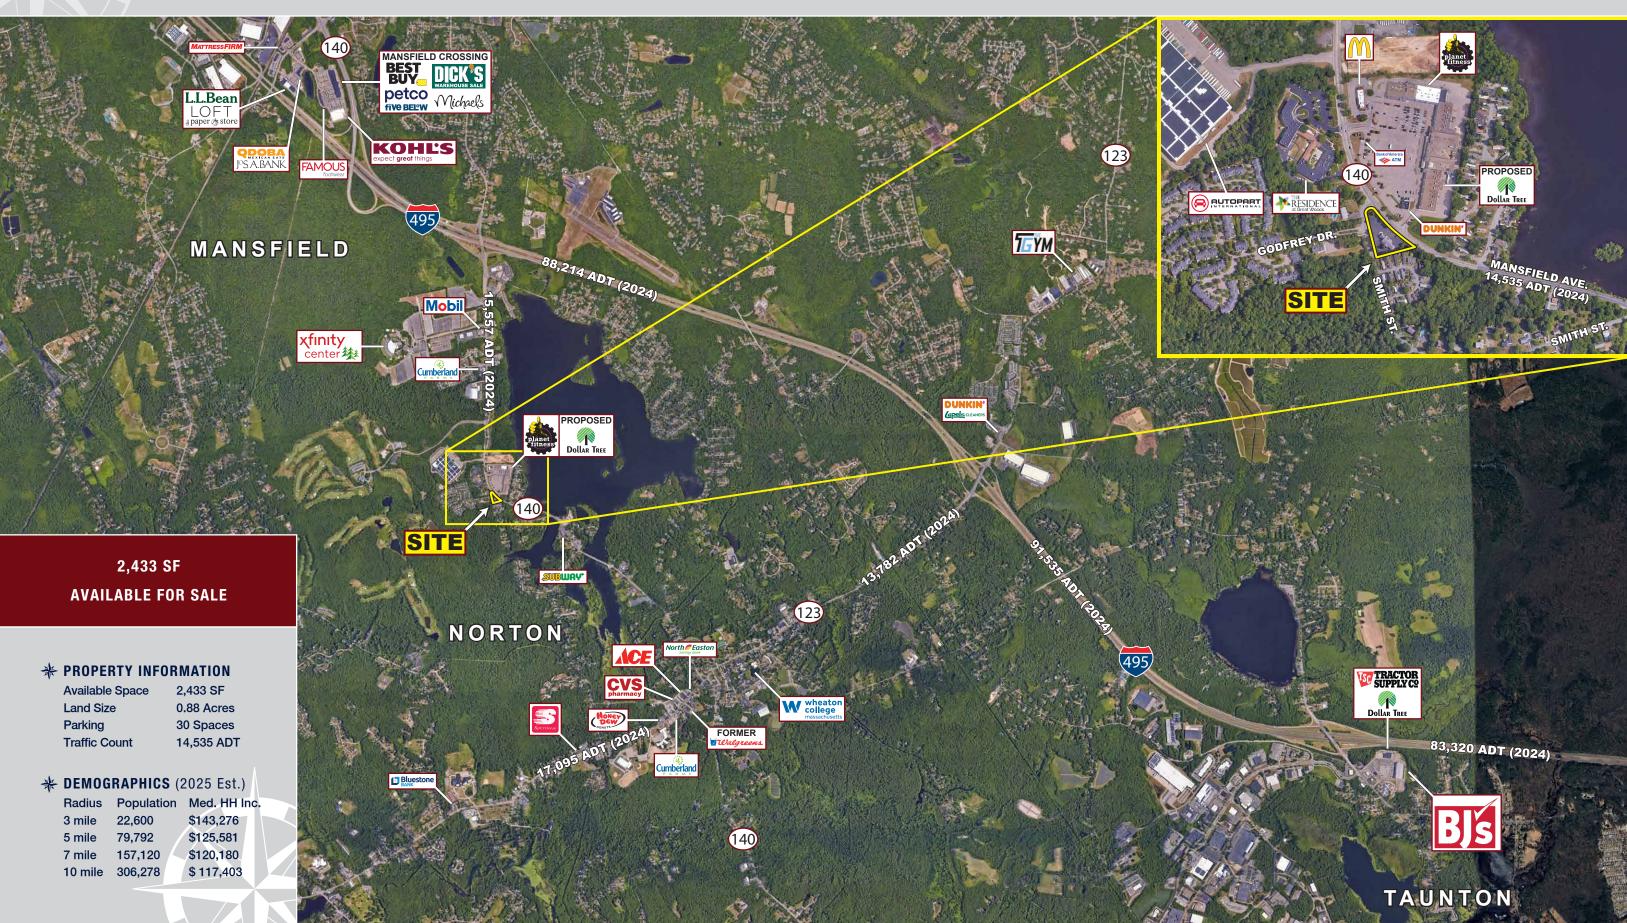

## FREESTANDING BUILDING AVAILABLE FOR SALE

172 Mansfield Avenue (Route 140), Norton, Massachusetts

- » Excellent Access & Visibility from Route 140
- » Existing Drive-Thru Available
- » Multiple Uses Allowed
- » Conveniently Accessible From I-495