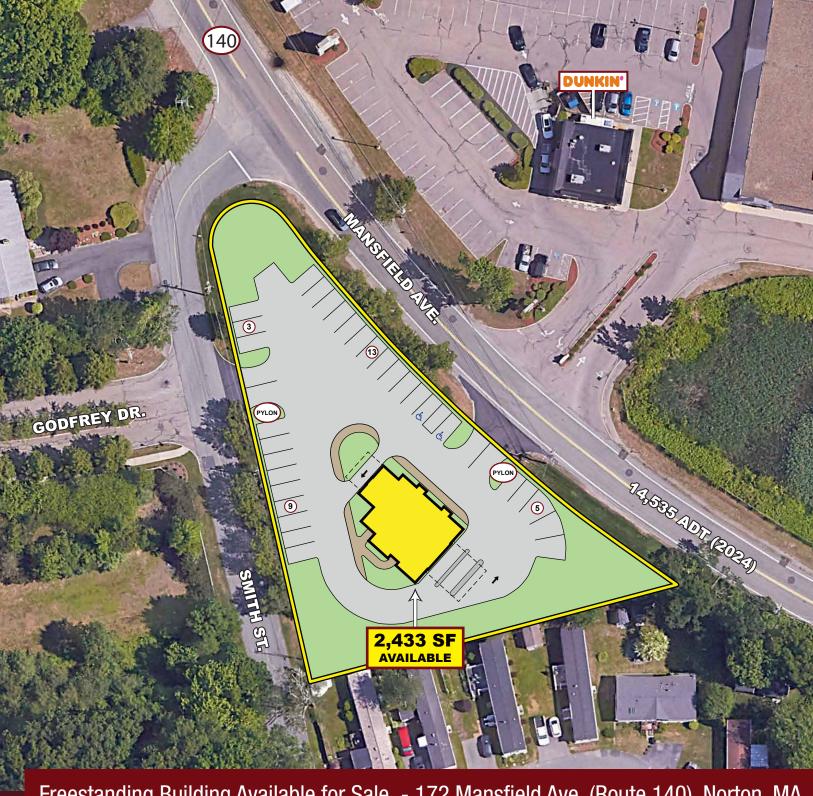

## FREESTANDING BUILDING AVAILABLE FOR SALE

172 Mansfield Avenue (Route 140), Norton, Massachusetts

Freestanding Building Available for Sale - 172 Mansfield Ave. (Route 140), Norton, MA

FOR MORE INFORMATION CONTACT: