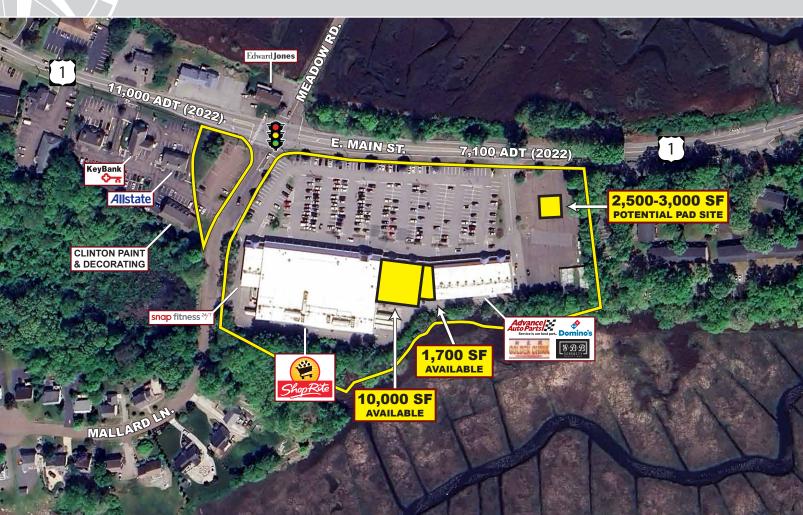

# **CLINTON COMMONS**

266 East Main Street (Route 1), Clinton, Connecticut

#### AVAILABLE FOR LEASE

#### **PROPERTY HIGHLIGHTS**

- » 10,000 SF and 1,700 SF Spaces Available
- » Former Joann Fabrics Space
- » Pad Site Opportunity with Excellent Visibility
- » Shop Rite Anchored Shopping Center
- » Prominent Pylon Signage Available
- » Ample Parking with Easy Access