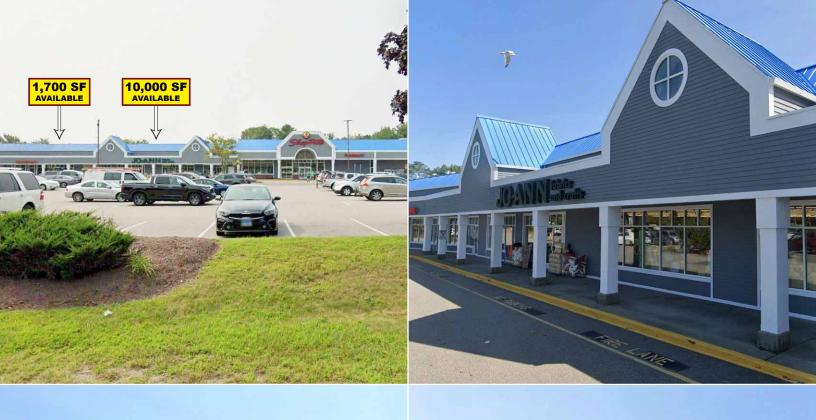

#### **PROPERTY HIGHLIGHTS**

- » 10,000 SF and 1,700 SF Spaces Available
- » Former Joann Fabrics Space
- » Pad Site Opportunity with Excellent Visibility
- » Shop Rite Anchored Shopping Center
- » Prominent Pylon Signage Available
- » Ample Parking with Easy Access