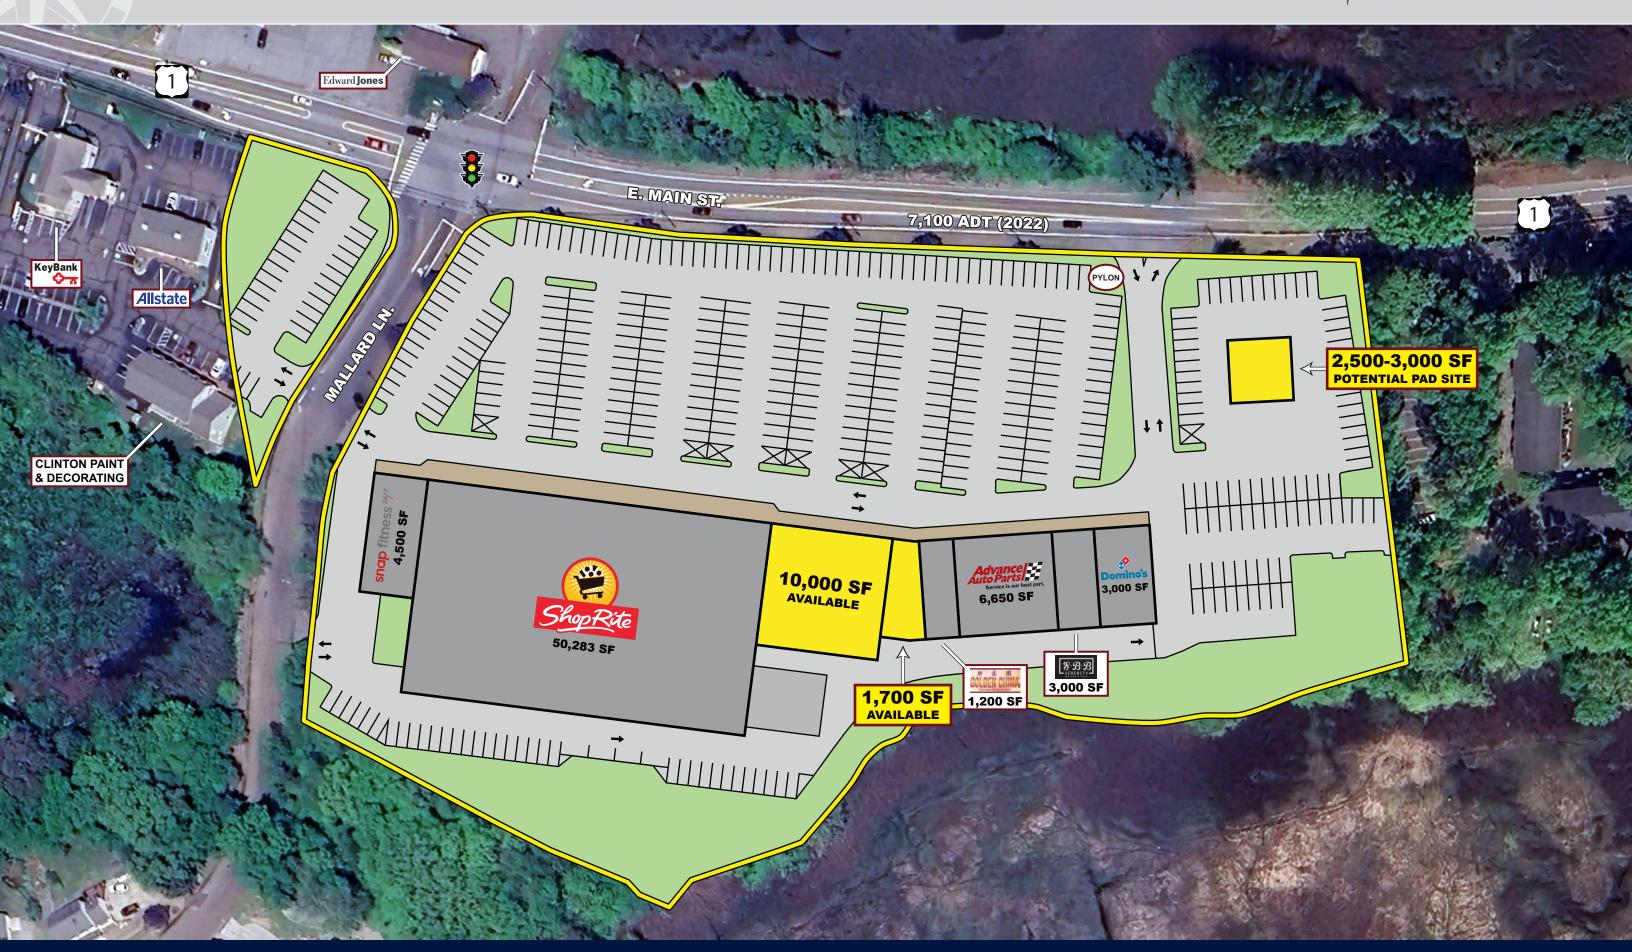

#### **PROPERTY HIGHLIGHTS**

- » 10,000 SF and 1,700 SF Spaces Available
- » Former Joann Fabrics Space
- » Pad Site Opportunity with Excellent Visibility
- » Shop Rite Anchored Shopping Center
- » Prominent Pylon Signage Available
- » Ample Parking with Easy Access

#### Clinton Commons - 266 East Main Street (Route 1), Clinton, Connecticut

FOR MORE INFORMATION CONTACT

Sean McQuaid 781.849.9012 smcquaid@easternretail.com Andrew Bonica 781.849.9011 abonica@easternretail.com