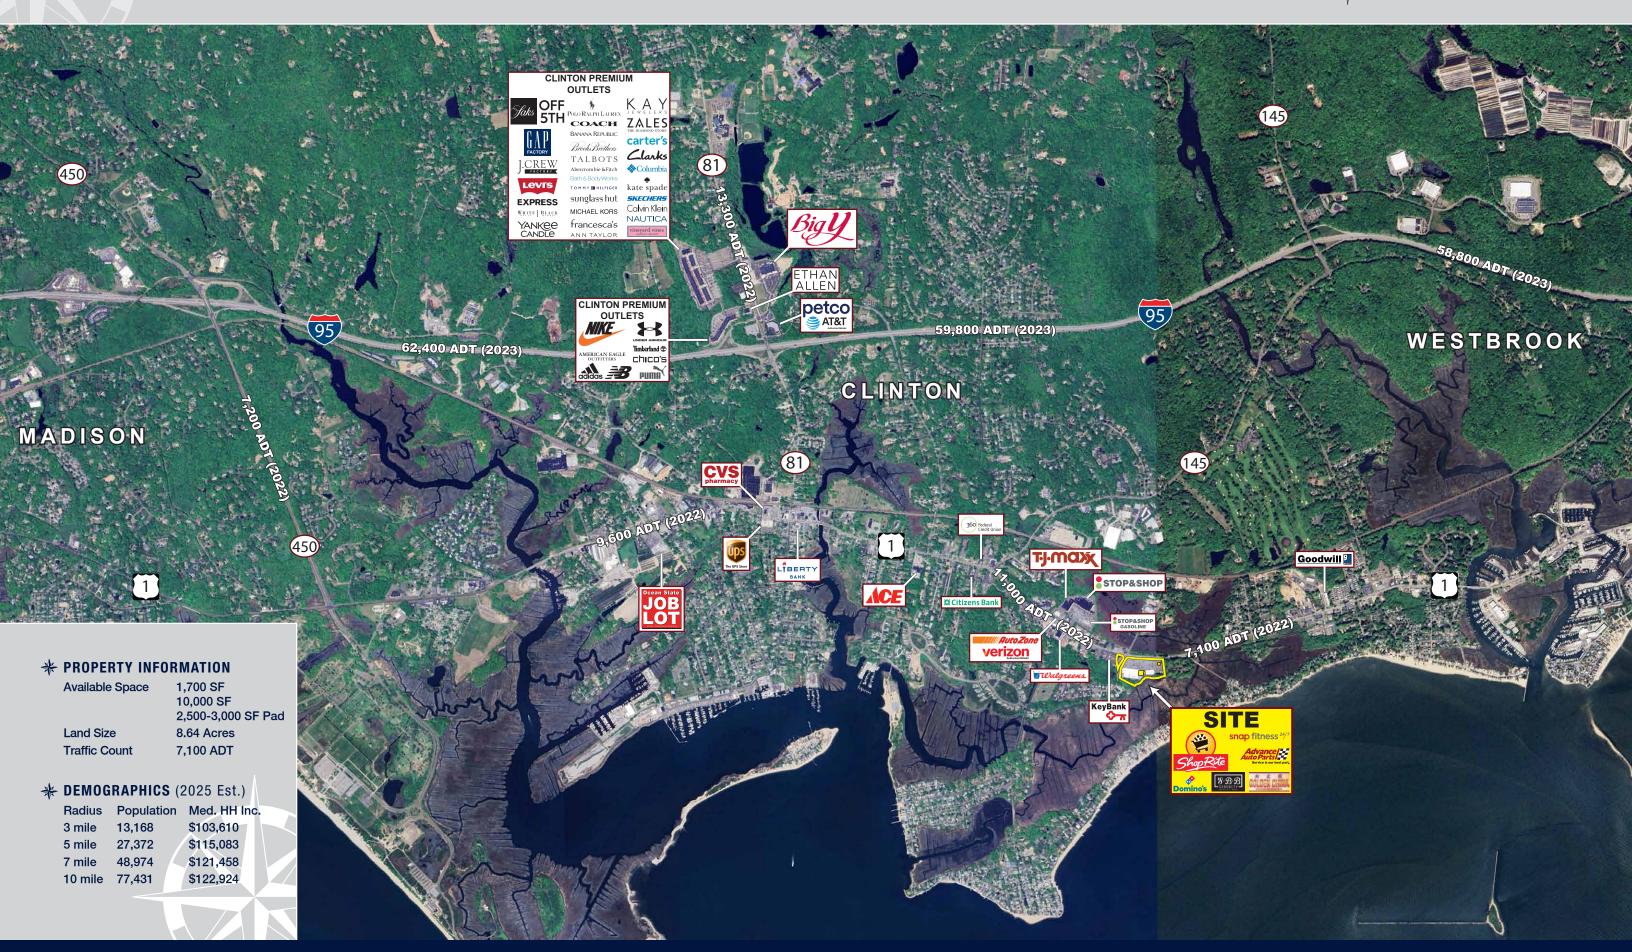

# **CLINTON COMMONS**

266 East Main Street (Route 1), Clinton, Connecticut





#### AVAILABLE FOR LEASE

#### **PROPERTY HIGHLIGHTS**

- » 10,000 SF and 1,700 SF Spaces Available
- » Former Joann Fabrics Space
- » Pad Site Opportunity with Excellent Visibility
- » Shop Rite Anchored Shopping Center
- » Prominent Pylon Signage Available
- » Ample Parking with Easy Access



# **CLINTON COMMONS**

266 East Main Street (Route 1), Clinton, Connecticut





# **CLINTON COMMONS**

266 East Main Street (Route 1), Clinton, Connecticut









#### Clinton Commons - 266 East Main Street (Route 1), Clinton, Connecticut



FOR MORE INFORMATION CONTACT

Sean McQuaid 781.849.9012 smcquaid@easternretail.com Andrew Bonica 781.849.9011 abonica@easternretail.com

P 781.849.9010 + F 781.849.9050 + www.easternretail.com + 25 Braintree Hill Office Park, Suite 404 + Braintree, MA 02184

The information above has been obtained from sources believed reliable. While we do not doubt its accuracy, we have not verified it and make no guarantee, warranty or representation about it. It is your responsibility to independently confirm its accuracy and completeness. Any projections, opinions, assumptions or estimates used are for example only and do not represent