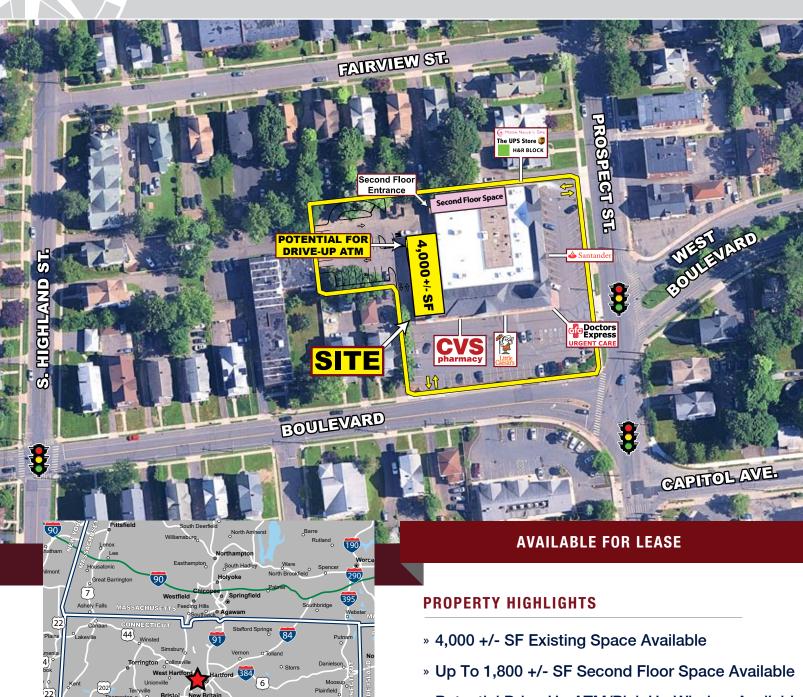

## **BOULEVARD SHOPS**

1020-1044 Boulevard, West Hartford, CT 06110

- » Potential Drive-Up ATM/Pick Up Window Available
- » Ideal for Retail, Salon, Financial, Medical etc.
- » Excellent Visibility & Signalized Access
- » Large Parking Field
- » Pylon and Exterior Building Signage Available