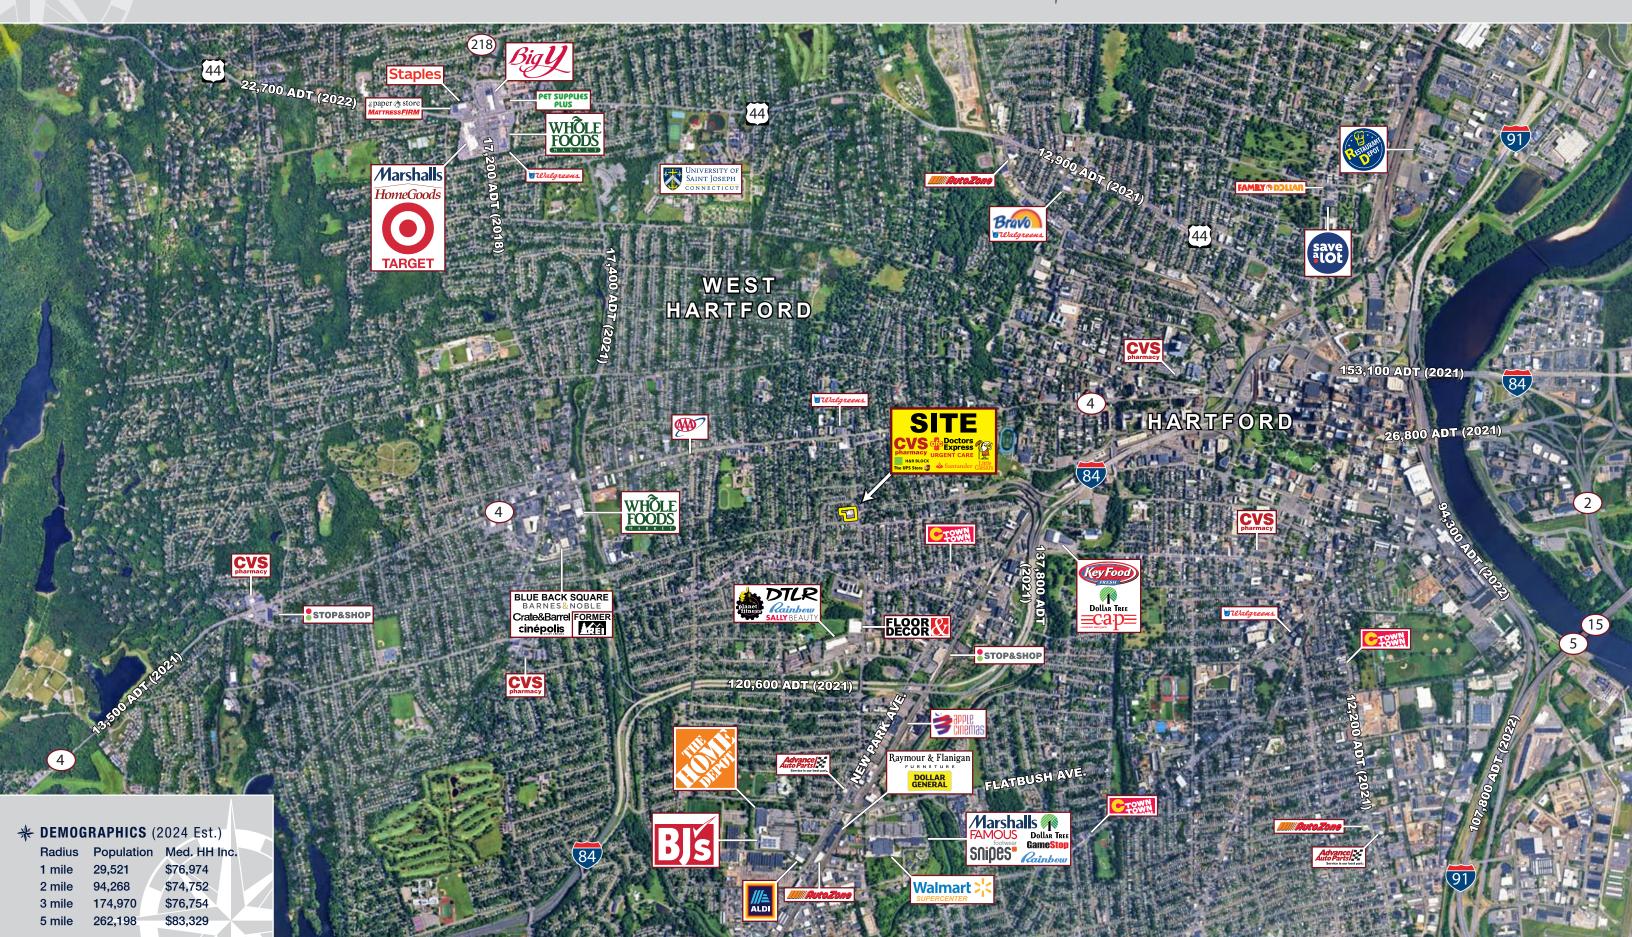

## **BOULEVARD SHOPS**

1020-1044 Boulevard, West Hartford, CT 06110

- » Potential Drive-Up ATM/Pick Up Window Available
- » Ideal for Retail, Salon, Financial, Medical etc.
- » Excellent Visibility & Signalized Access
- » Large Parking Field
- » Pylon and Exterior Building Signage Available