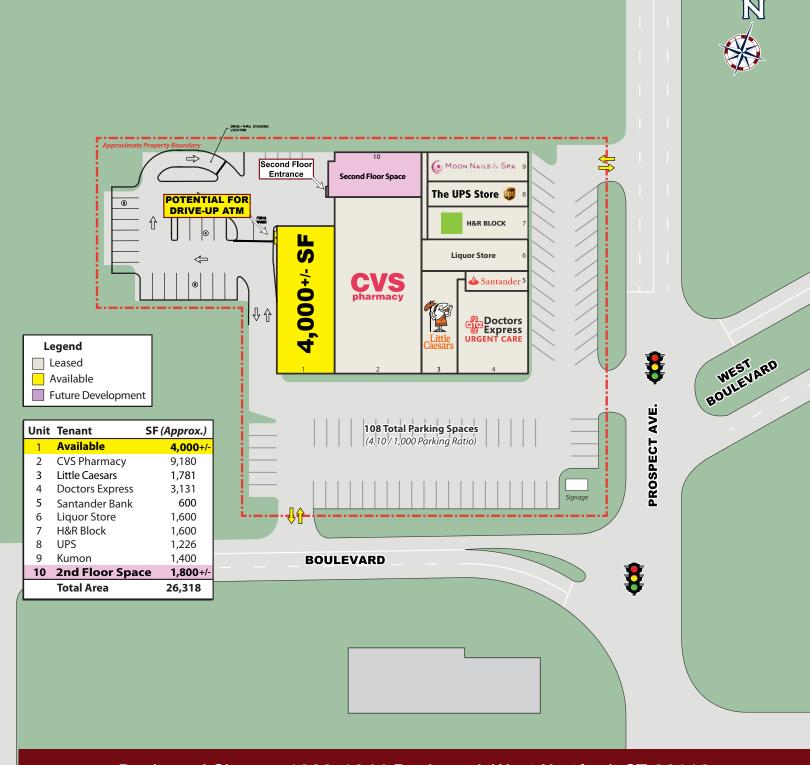

## **BOULEVARD SHOPS**

1020-1044 Boulevard, West Hartford, CT 06110

- » Potential Drive-Up ATM/Pick Up Window Available
- » Ideal for Retail, Salon, Financial, Medical etc.
- » Excellent Visibility & Signalized Access
- » Large Parking Field
- » Pylon and Exterior Building Signage Available