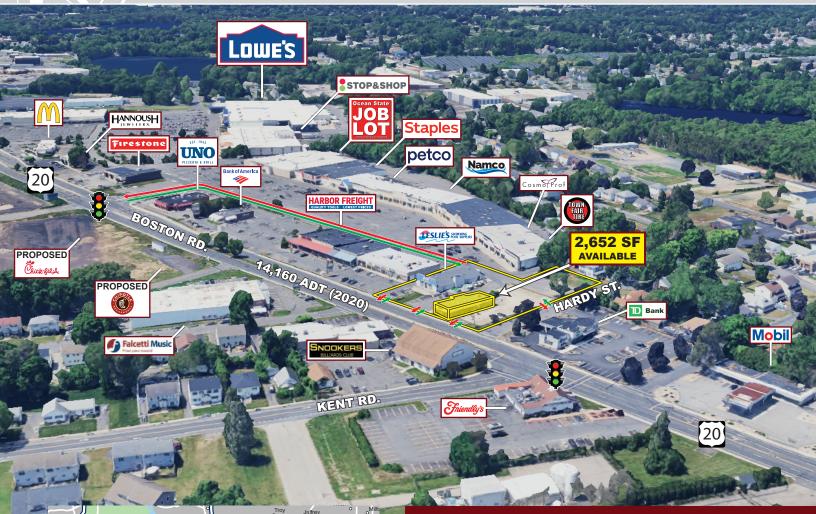

# **FREESTANDING BUILDING**

## 1770-1780 Boston Road (Route 20), Springfield, Massachusetts

### AVAILABLE FOR LEASE

### **PROPERTY HIGHLIGHTS**

- » 2,652 SF Building Available
- » Freestanding Building With A Drive-Thru
- » Pylon Signage Available
- » Multiple Uses Allowed
- » Excellent Access and Visibility