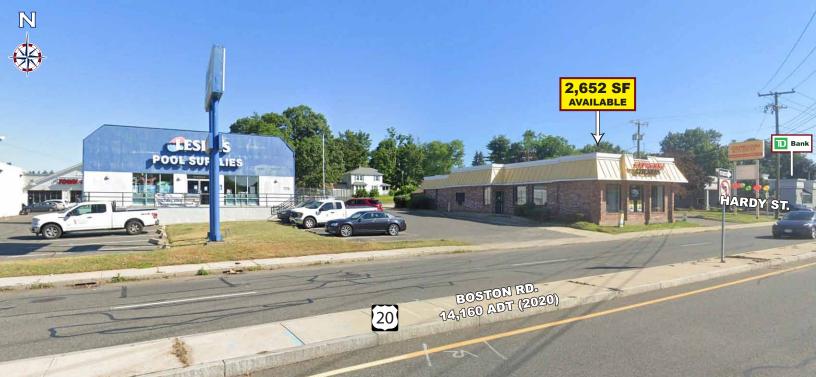

# **FREESTANDING BUILDING**

## 1770-1780 Boston Road (Route 20), Springfield, Massachusetts

### AVAILABLE FOR LEASE

### **PROPERTY HIGHLIGHTS**

- » 2,652 SF Building Available
- » Freestanding Building With A Drive-Thru
- » Pylon Signage Available
- » Multiple Uses Allowed
- » Excellent Access and Visibility