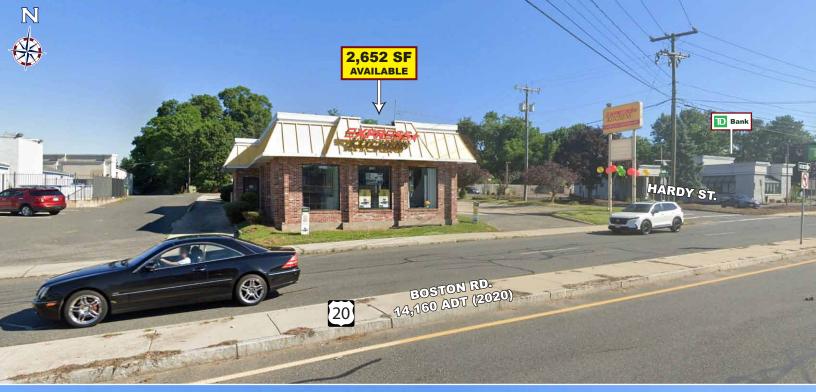

# **FREESTANDING BUILDING**

## 1770-1780 Boston Road (Route 20), Springfield, Massachusetts

### AVAILABLE FOR LEASE

### **PROPERTY HIGHLIGHTS**

- » 2,652 SF Building Available
- » Freestanding Building With A Drive-Thru
- » Pylon Signage Available
- » Multiple Uses Allowed
- » Excellent Access and Visibility