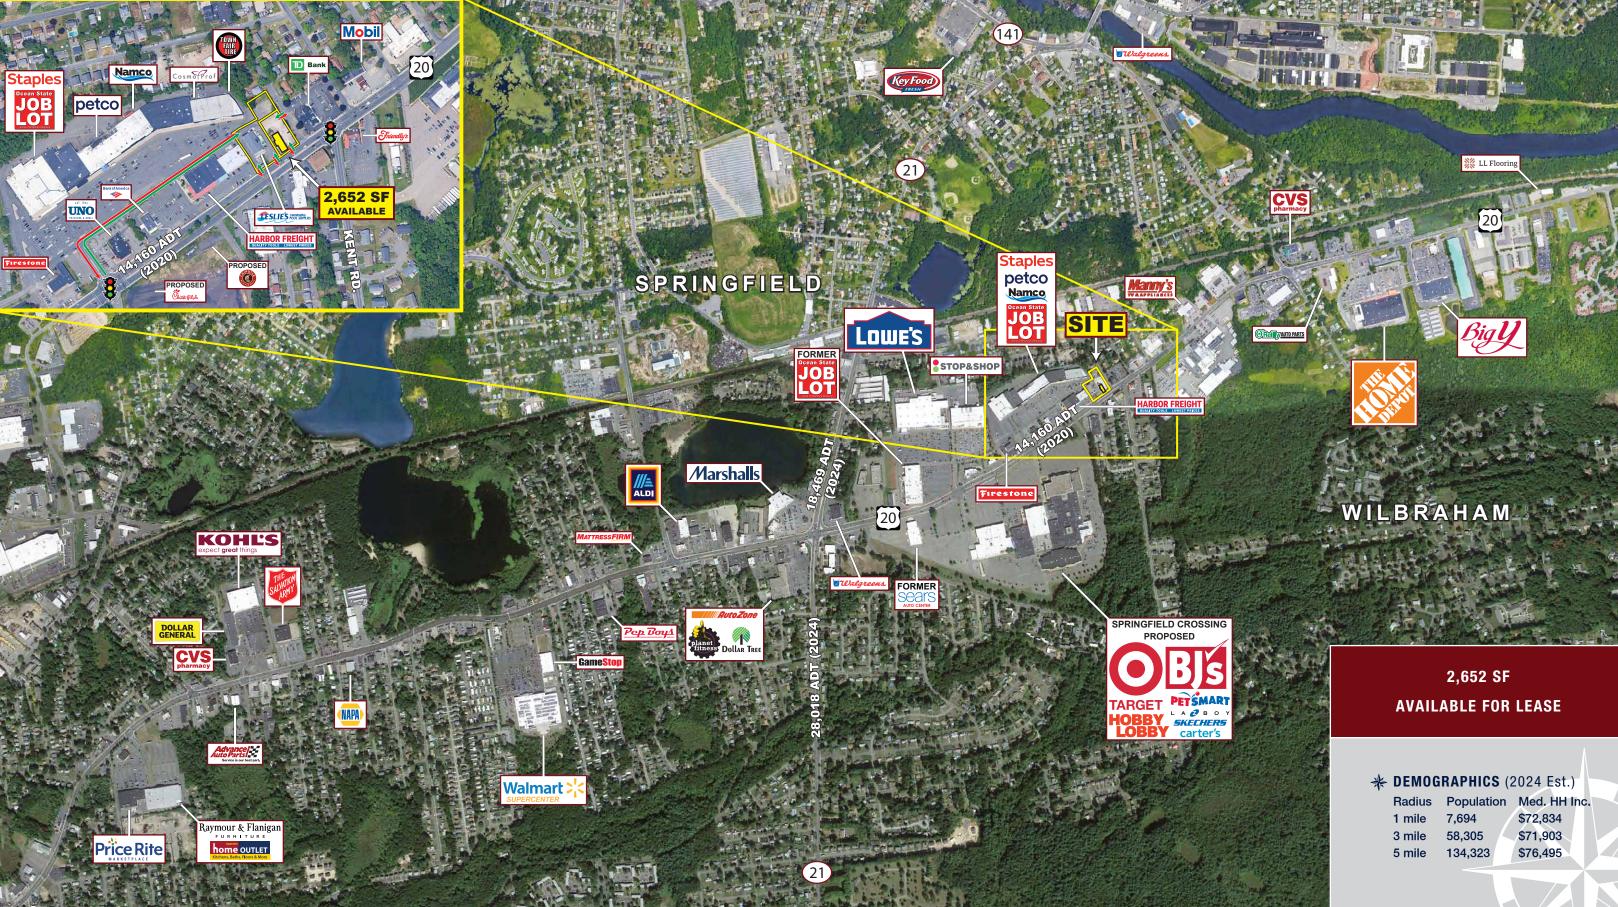

# **FREESTANDING BUILDING**

## 1770-1780 Boston Road (Route 20), Springfield, Massachusetts

### AVAILABLE FOR LEASE

# **FREESTANDING BUILDING**

1770-1780 Boston Road (Route 20), Springfield, Massachusetts

| Radius |      |
|--------|------|
| 1      | mile |
| 3      | mile |
| 5      | mile |