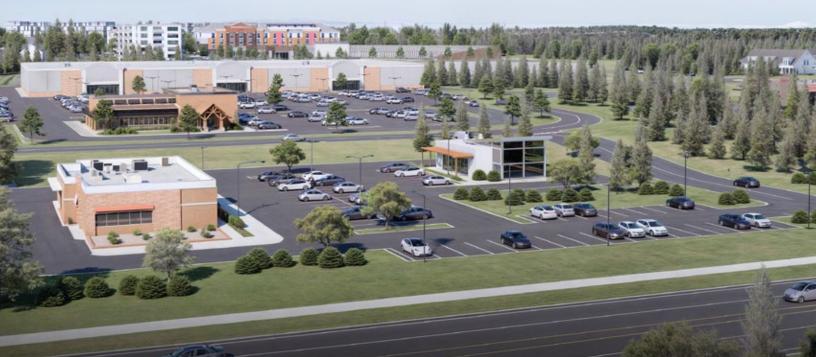

#### **PROPERTY HIGHLIGHTS**

- » Up to 100,000 SF Box Anchor Opportunity (Subdividable)
- » 3,000 SF / 5,000 SF / 6,000 SF Pad Sites
- » 3,000 SF up to 18,000 SF Small Store Space
- » Multiple Uses Allowed
- Cross Access with Top Performing Walmart Supercenter & The RIDGE Marketplaces Including Market Basket Supermarket, Hobby Lobby, Marshalls, ULTA, Old Navy, NH Liquor Flagship, The Paper Store, Starbucks, Mass General Brigham / Wentworth Douglass Hospital and more