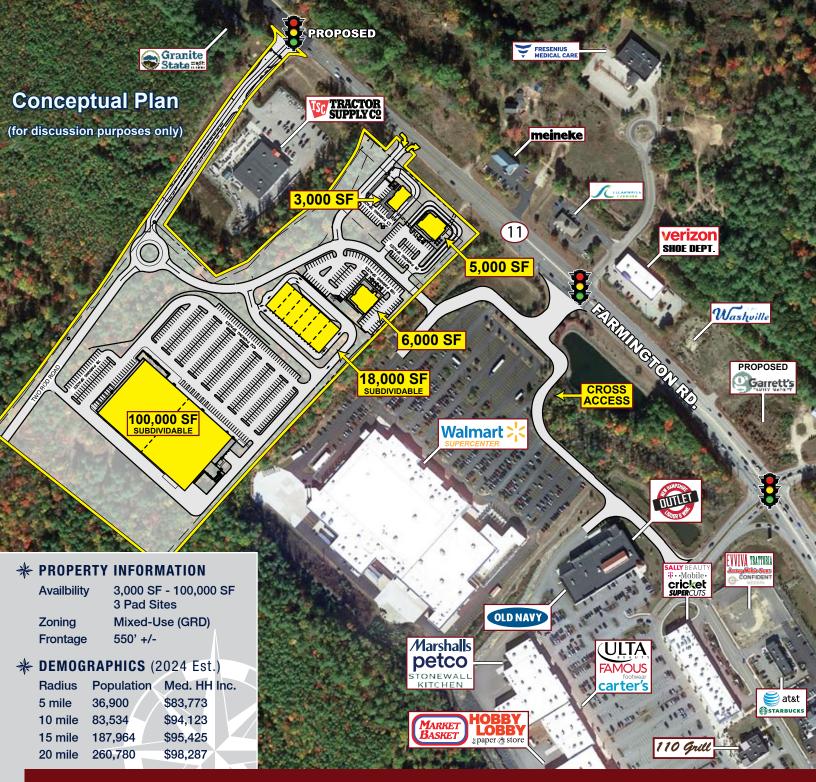

#### **PROPERTY HIGHLIGHTS**

- » Up to 100,000 SF Box Anchor Opportunity (Subdividable)
- » 3,000 SF / 5,000 SF / 6,000 SF Pad Sites
- » 3,000 SF up to 18,000 SF Small Store Space
- » Multiple Uses Allowed
- Cross Access with Top Performing Walmart Supercenter & The RIDGE Marketplaces Including Market Basket Supermarket, Hobby Lobby, Marshalls, ULTA, Old Navy, NH Liquor Flagship, The Paper Store, Starbucks, Mass General Brigham / Wentworth Douglass Hospital and more