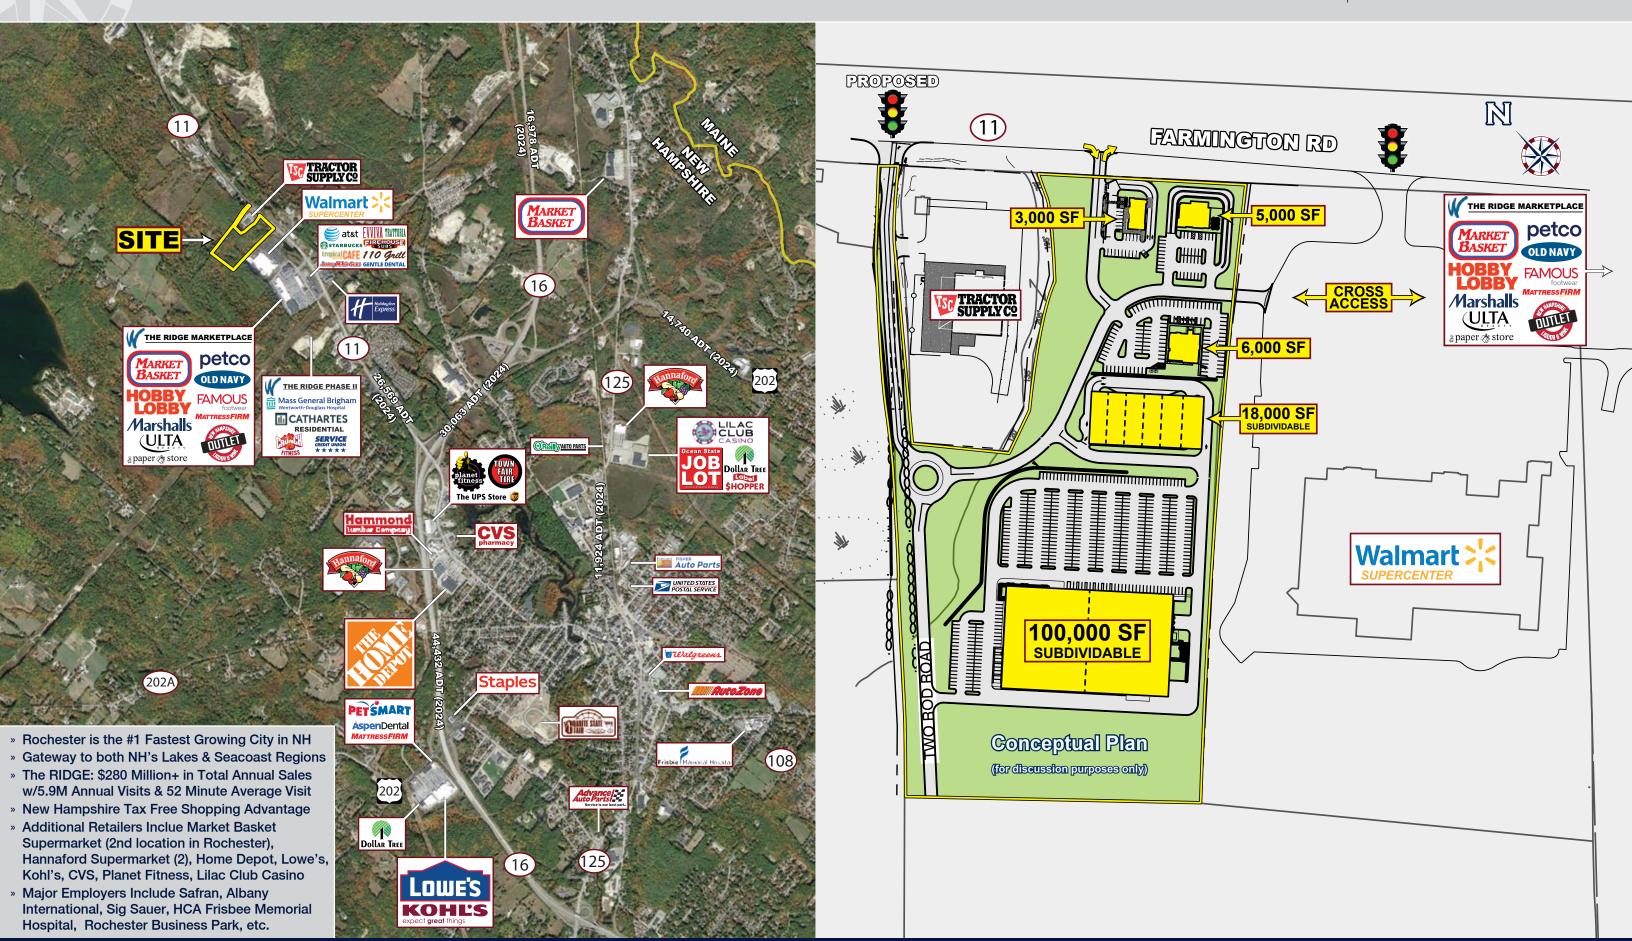

#### **PROPERTY HIGHLIGHTS**

- » Up to 100,000 SF Box Anchor Opportunity (Subdividable)
- » 3,000 SF / 5,000 SF / 6,000 SF Pad Sites
- » 3,000 SF up to 18,000 SF Small Store Space
- » Multiple Uses Allowed
- Cross Access with Top Performing Walmart Supercenter & The RIDGE Marketplaces Including Market Basket Supermarket, Hobby Lobby, Marshalls, ULTA, Old Navy, NH Liquor Flagship, The Paper Store, Starbucks, Mass General Brigham / Wentworth Douglass Hospital and more