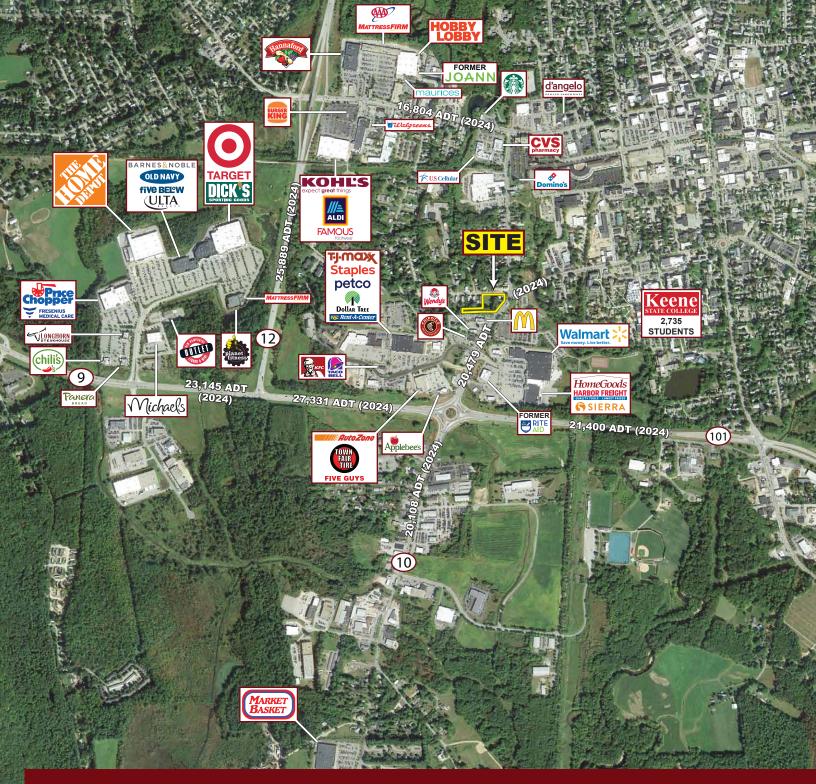

## **DEVELOPMENT OPPORTUNITY**

347, 363, 371 Pearl St. & 291, 305 Winchester St., Keene, New Hampshire

- Surrounding Retailers: Walmart,
  HomeGoods, TJ Maxx, Sierra Trading Post,
  McDonald's, Chipotle
- » Nearby Keene State College (2,735 Students)
- » Last Undeveloped Lot on Winchester Street
- » Ground Lease Preferred