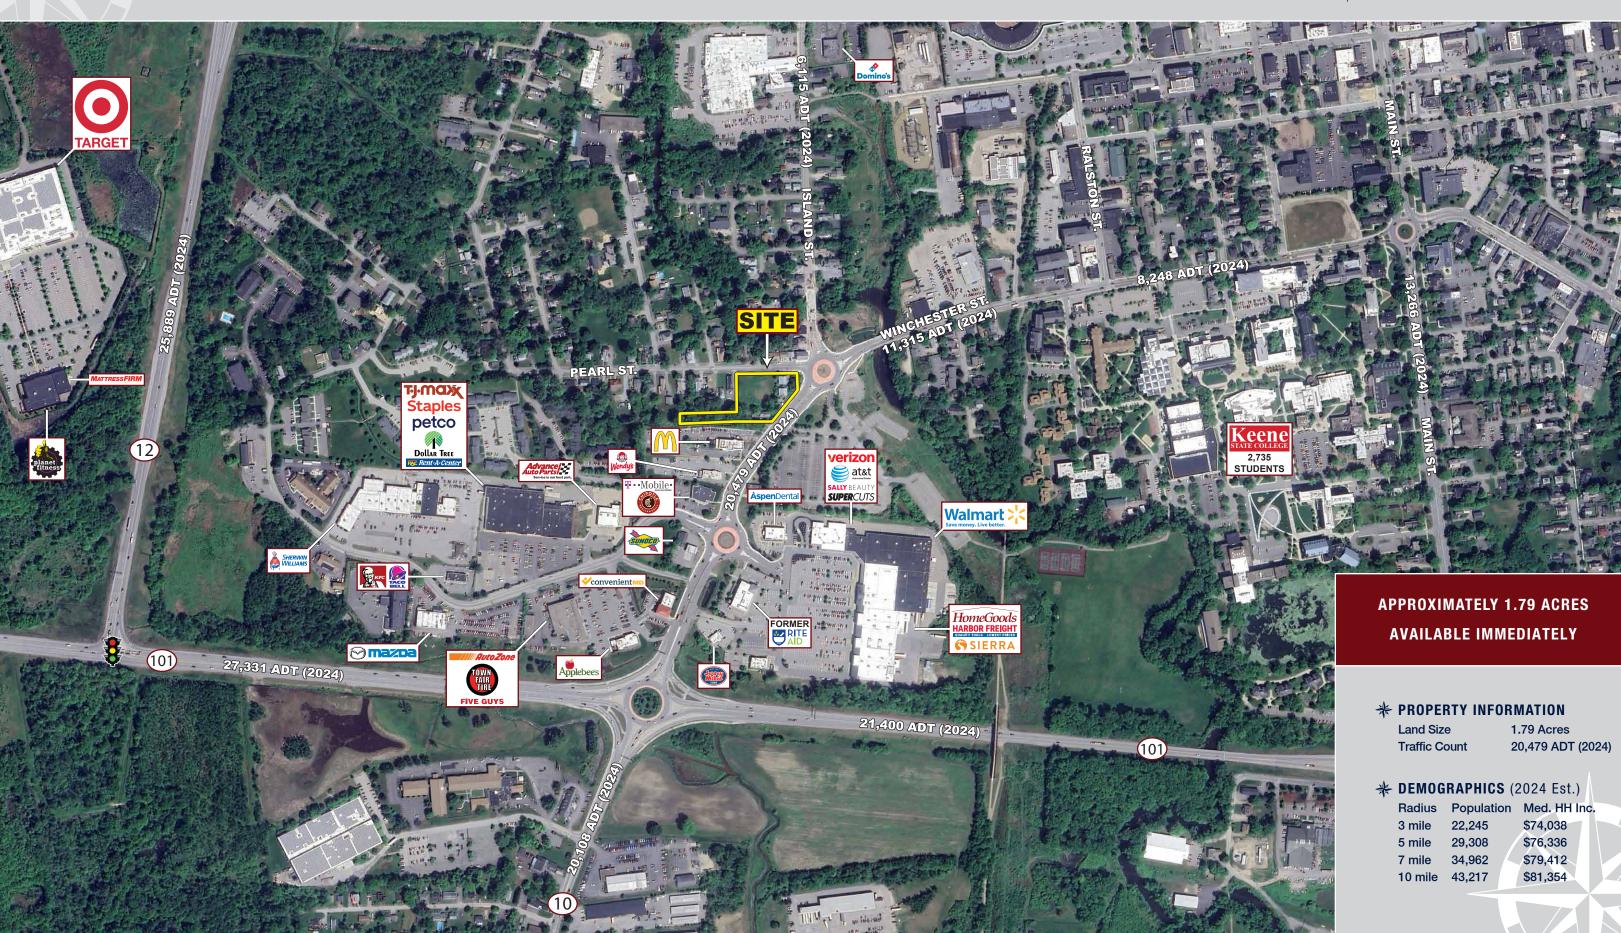

## **DEVELOPMENT OPPORTUNITY**

347, 363, 371 Pearl St. & 291, 305 Winchester St., Keene, New Hampshire

- Surrounding Retailers: Walmart,
  HomeGoods, TJ Maxx, Sierra Trading Post,
  McDonald's, Chipotle
- » Nearby Keene State College (2,735 Students)
- » Last Undeveloped Lot on Winchester Street
- » Ground Lease Preferred