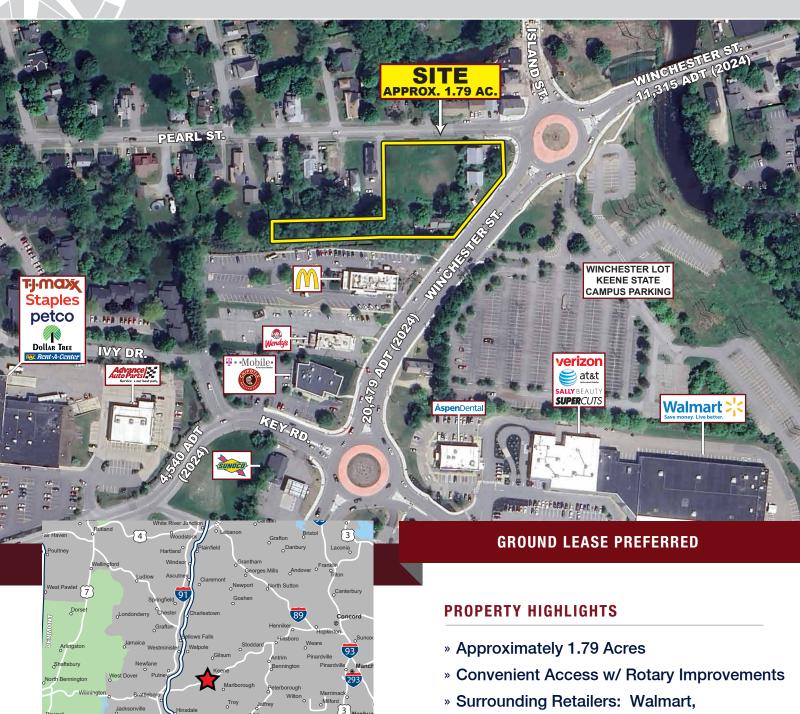

## **DEVELOPMENT OPPORTUNITY**

347, 363, 371 Pearl St. & 291, 305 Winchester St., Keene, New Hampshire

- Surrounding Retailers: Walmart,
  HomeGoods, TJ Maxx, Sierra Trading Post,
  McDonald's, Chipotle
- » Nearby Keene State College (2,735 Students)
- » Last Undeveloped Lot on Winchester Street
- » Ground Lease Preferred