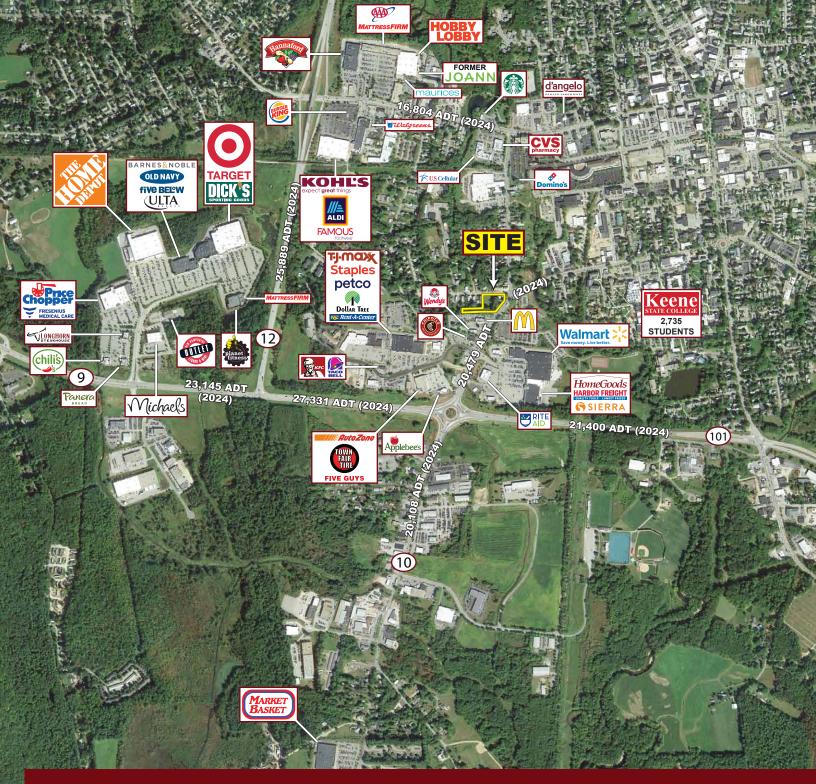

## **DEVELOPMENT OPPORTUNITY**

347, 363, 371 Pearl St. & 291, 305 Winchester St., Keene, New Hampshire

- Surrounding Retailers: Walmart,
  HomeGoods, TJ Maxx, Sierra Trading Post,
  McDonald's, Chipotle
- » Nearby Keene State College (2,735 Students)
- » Last Undeveloped Lot on Winchester Street
- » Ground Lease Preferred