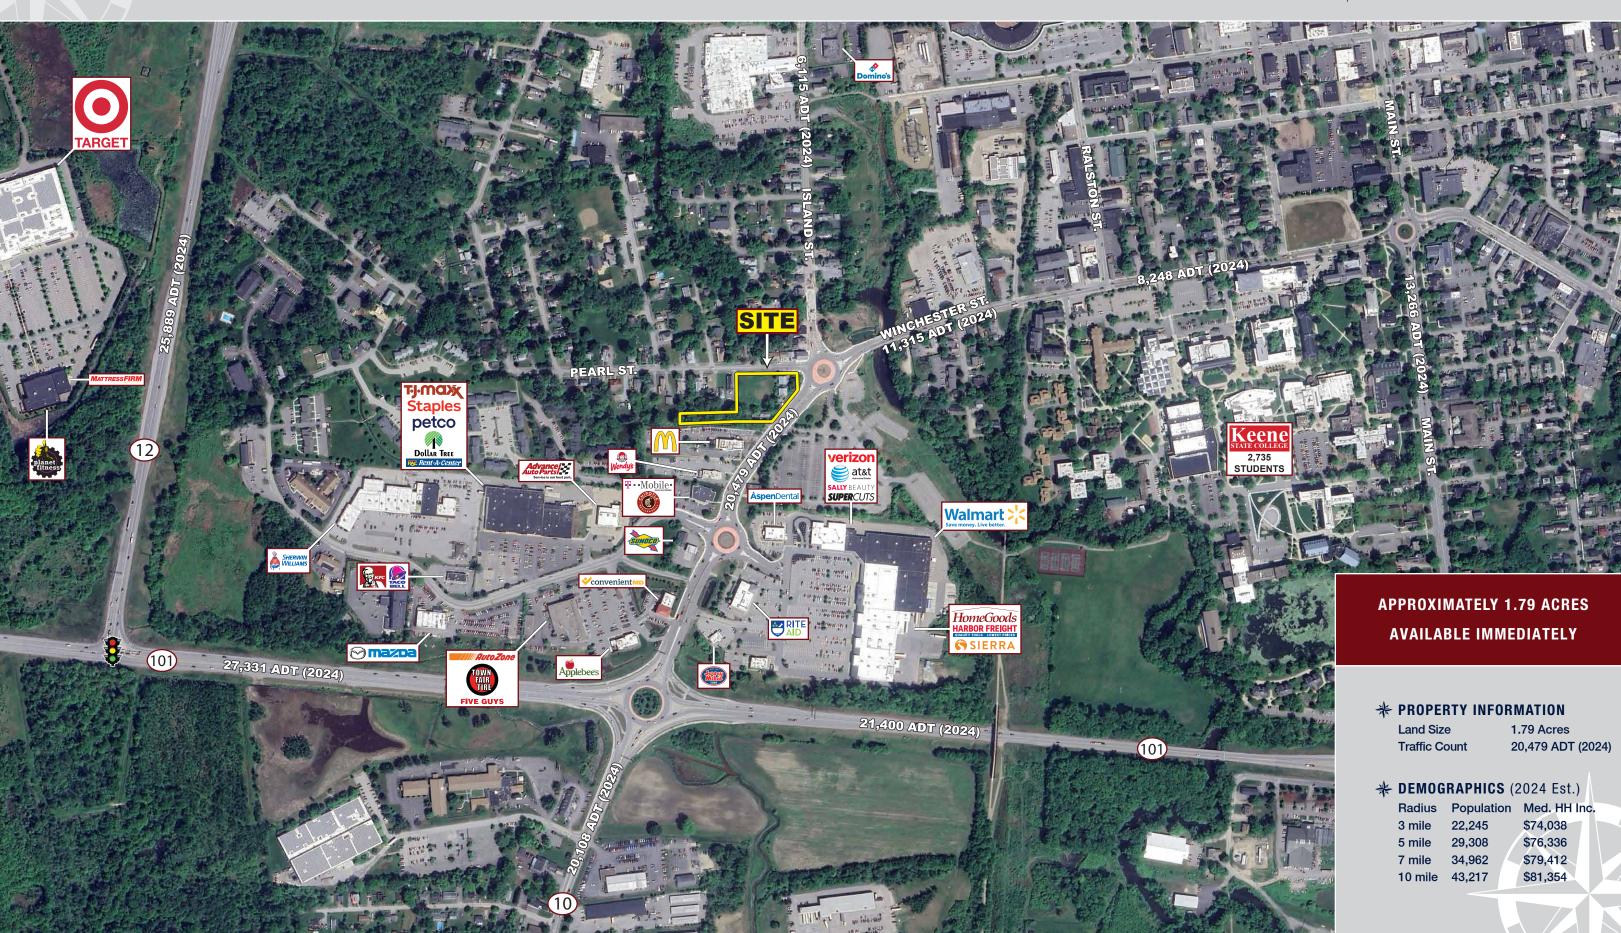

## **DEVELOPMENT OPPORTUNITY**

347, 363, 371 Pearl St. & 291, 305 Winchester St., Keene, New Hampshire

- Surrounding Retailers: Walmart,
  HomeGoods, TJ Maxx, Sierra Trading Post,
  McDonald's, Chipotle
- » Nearby Keene State College (2,735 Students)
- » Last Undeveloped Lot on Winchester Street
- » Ground Lease Preferred