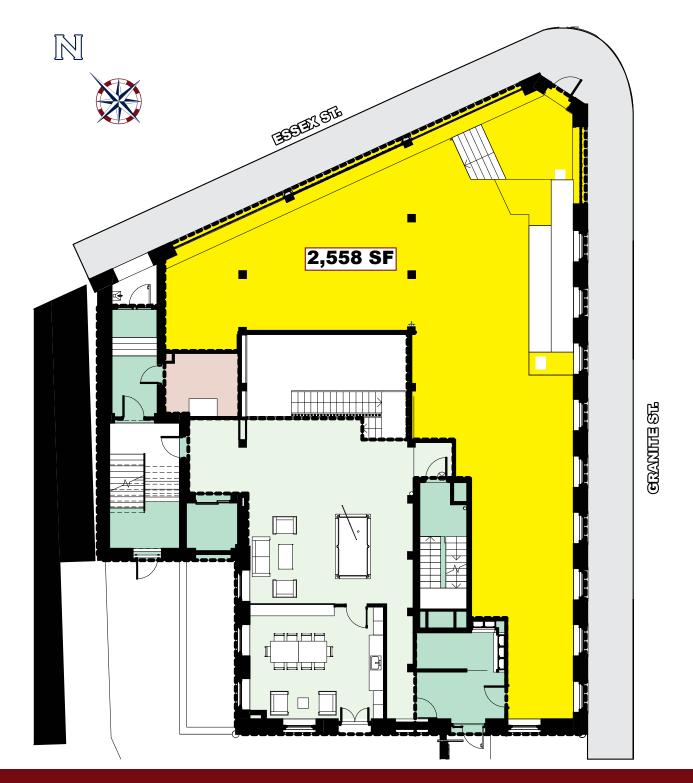

## **DOWNTOWN OPPORTUNITY**

86 Essex Street, Haverhill, Massachusetts

- » High Foot Traffic Location
- » Densely Populated Area
- » Available Q3 2025

190