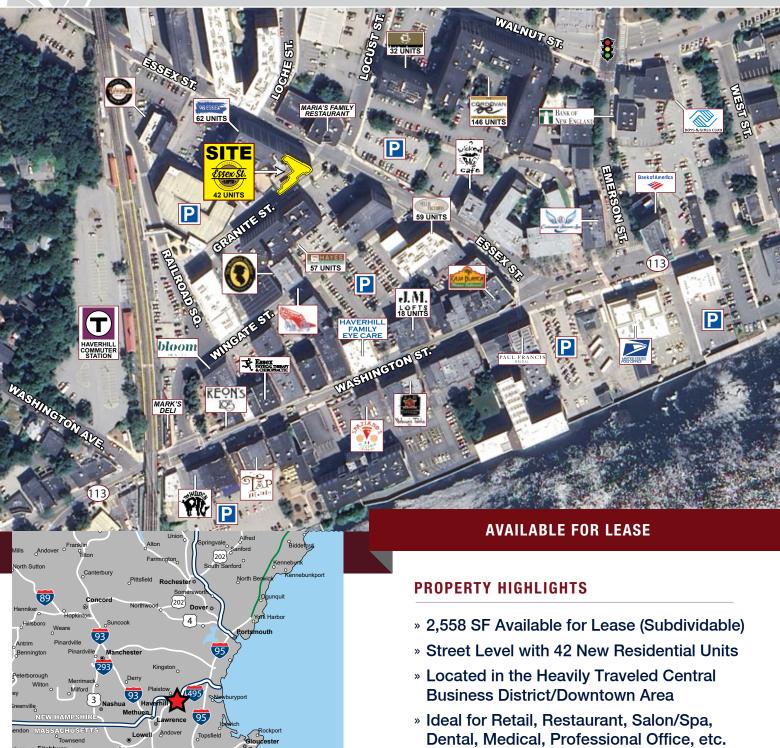

## **DOWNTOWN OPPORTUNITY**

86 Essex Street, Haverhill, Massachusetts

- » High Foot Traffic Location
- » Densely Populated Area
- » Available Q3 2025

190