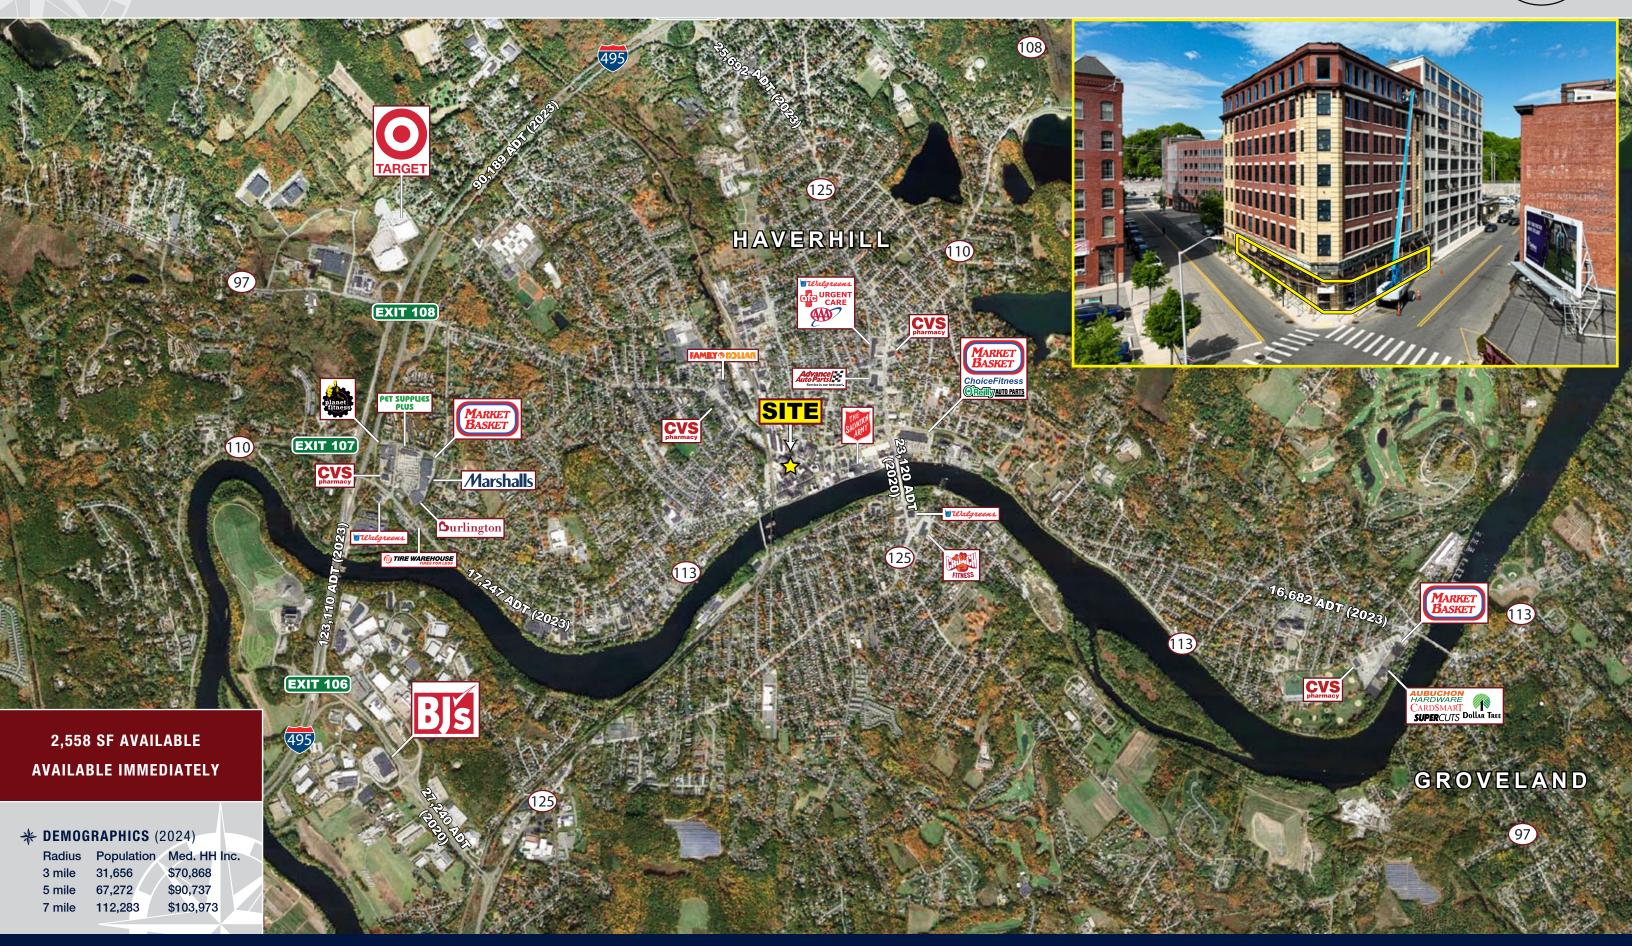

## **DOWNTOWN OPPORTUNITY**

86 Essex Street, Haverhill, Massachusetts

- » High Foot Traffic Location
- » Densely Populated Area
- » Available Q3 2025

190