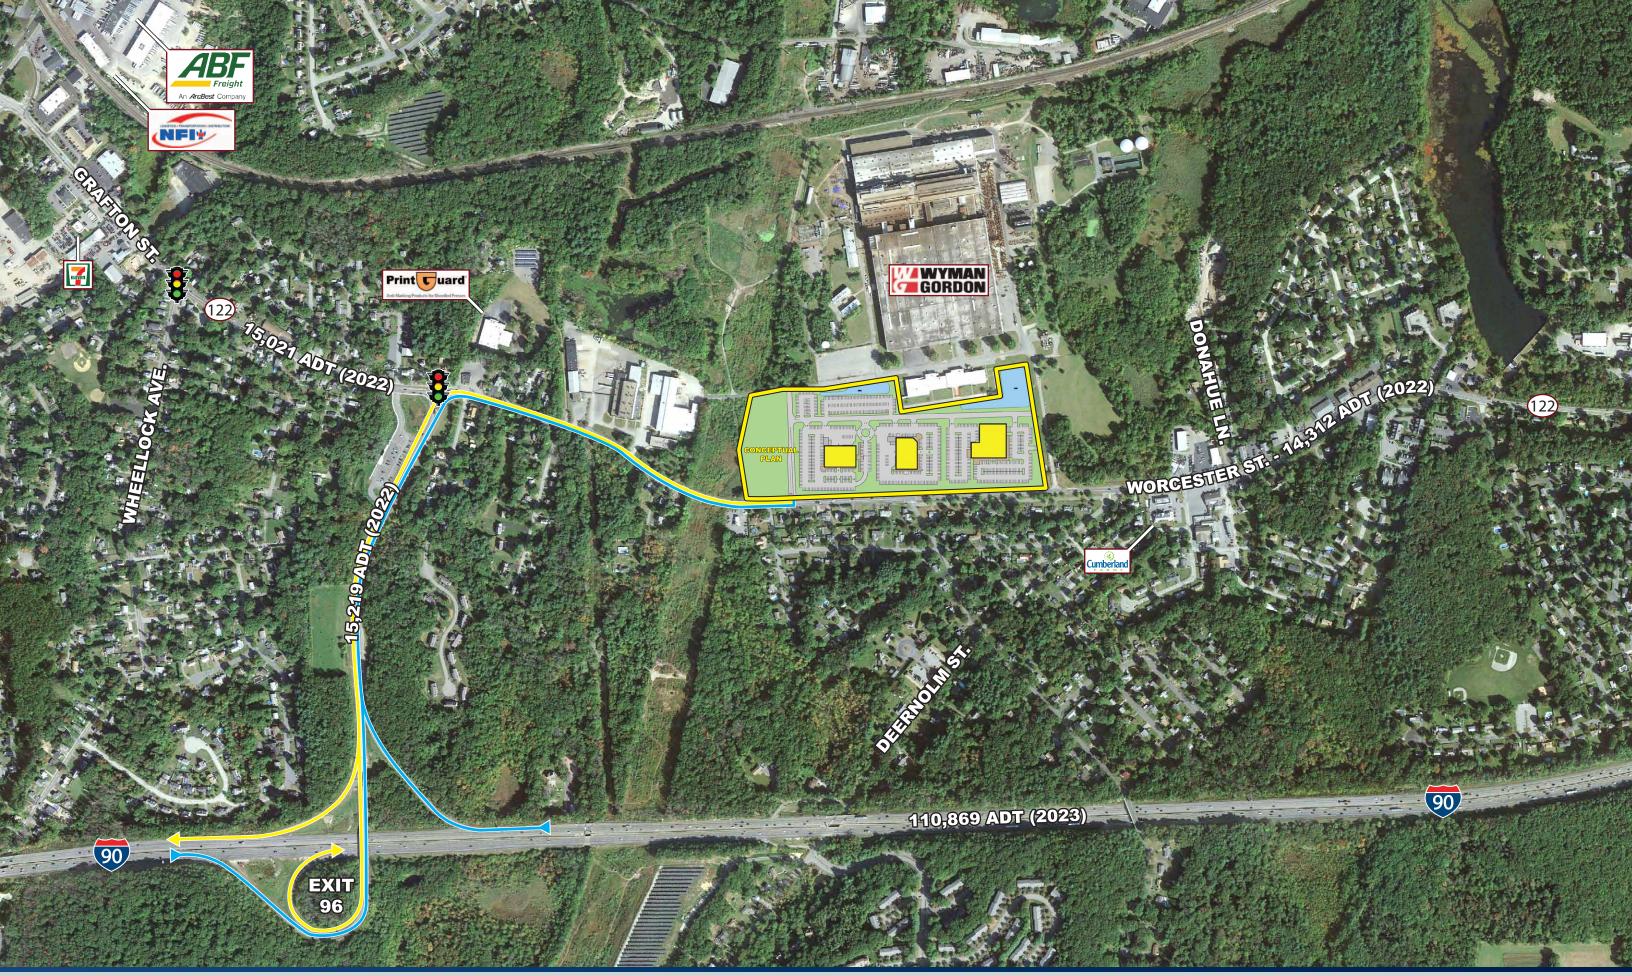

## **Auto Dealership Campus**

- Available For Sale
- Incredible Mass Pike Access
- Flagship Auto Dealership Opportunity
- Priority Development Overlay District
- Amazing Presence and Visibility
- 26.2 AC./Up to 331,700 SF (Subdividable)
- Multiple Uses Allowed
- 10 Mile Population 411,828
- 0.5 Miles to I-90 @ Exit 96
- I-495 14 Miles / 12 Minutes

ıcn

ıcn

**WORCESTER STREET** 122 14,312 ADT (2022)