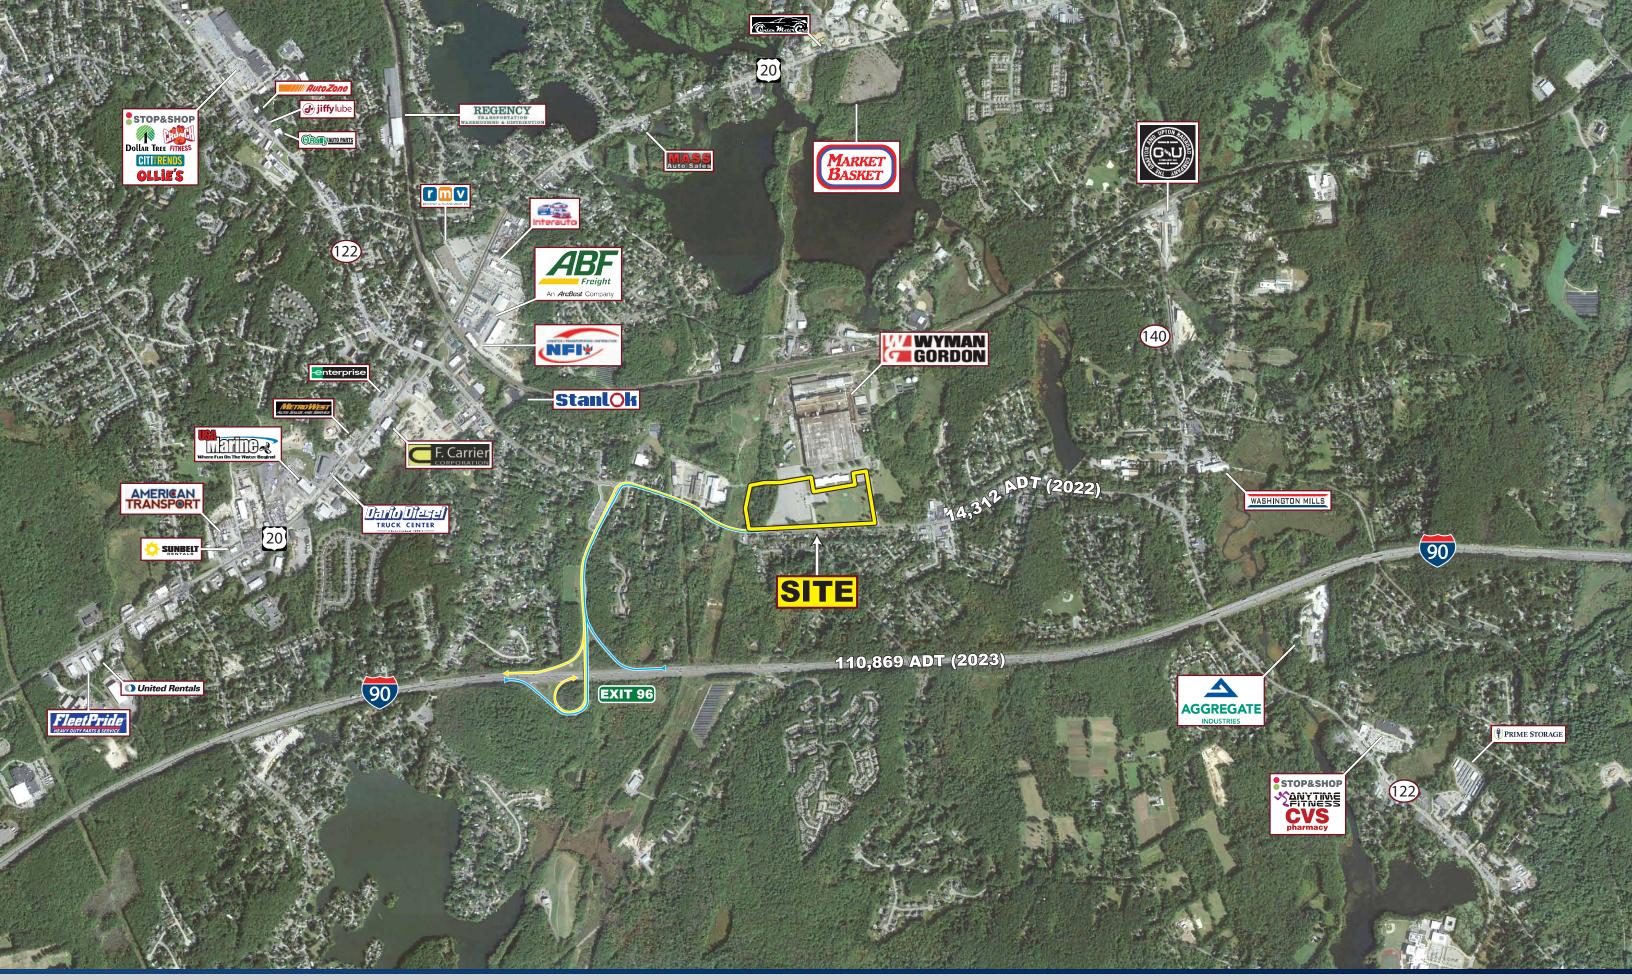

## **Auto Dealership Campus**

- Available For Sale
- Incredible Mass Pike Access
- Flagship Auto Dealership Opportunity
- Priority Development Overlay District
- Amazing Presence and Visibility
- 26.2 AC./Up to 331,700 SF (Subdividable)
- Multiple Uses Allowed
- 10 Mile Population 411,828
- 0.5 Miles to I-90 @ Exit 96
- I-495 14 Miles / 12 Minutes

ıcn

ıcn

**WORCESTER STREET** 122 14,312 ADT (2022)