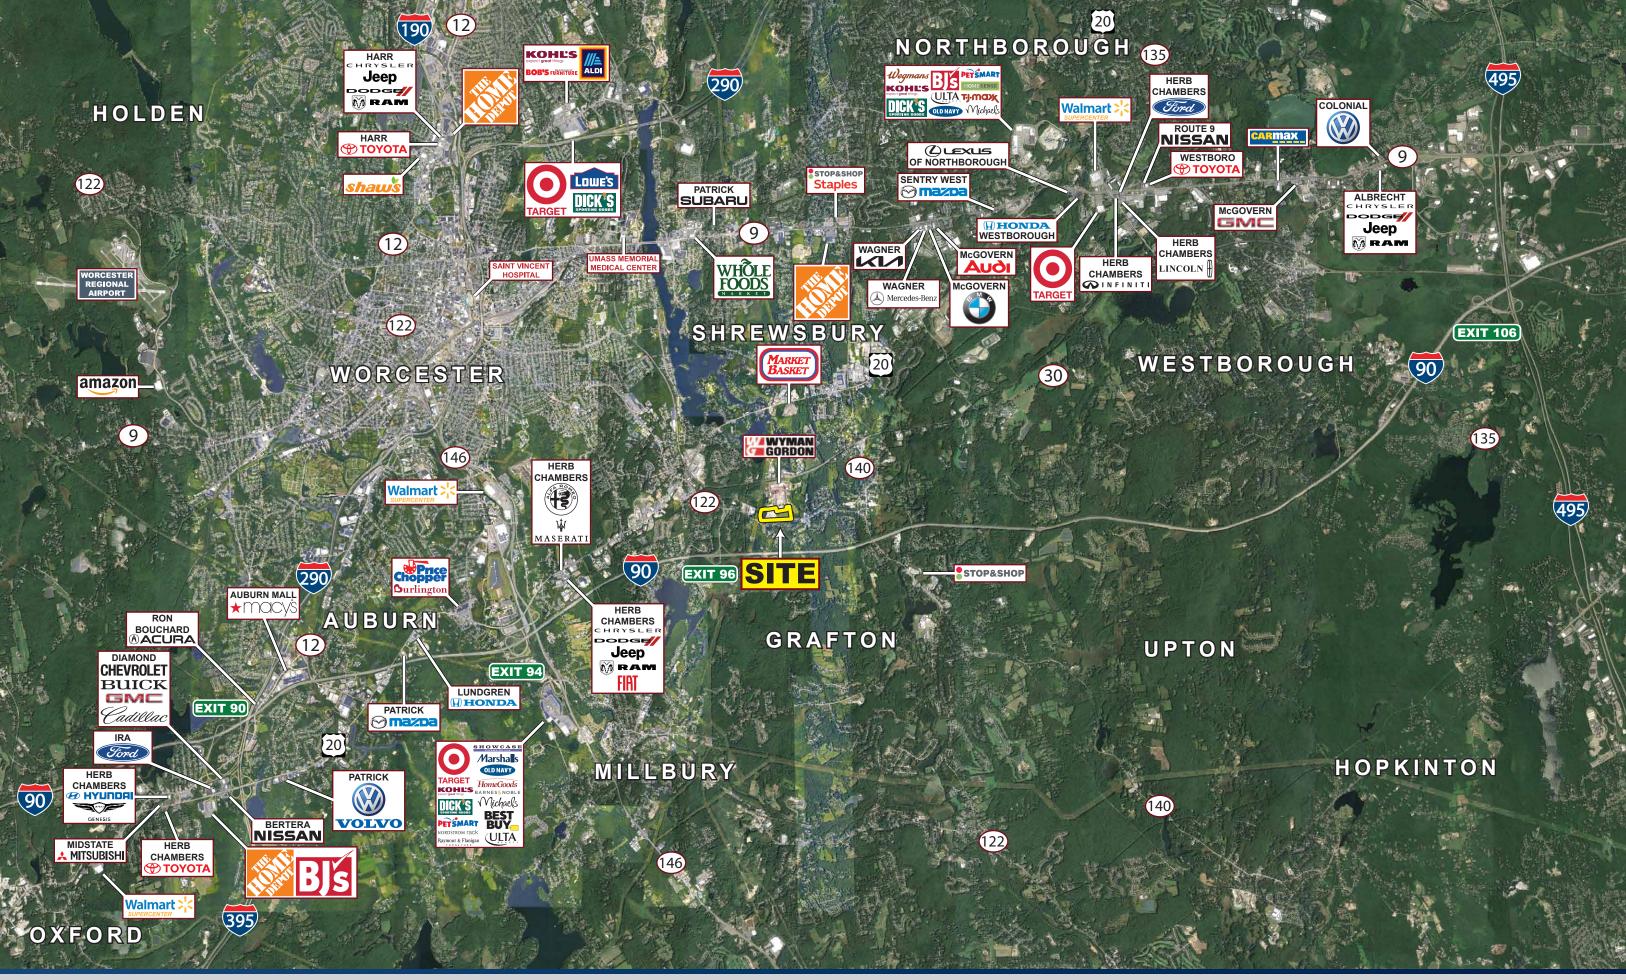

## **Auto Dealership Campus**

- Available For Sale
- Incredible Mass Pike Access
- Flagship Auto Dealership Opportunity
- Priority Development Overlay District
- Amazing Presence and Visibility
- 26.2 AC./Up to 331,700 SF (Subdividable)
- Multiple Uses Allowed
- 10 Mile Population 411,828
- 0.5 Miles to I-90 @ Exit 96
- I-495 14 Miles / 12 Minutes