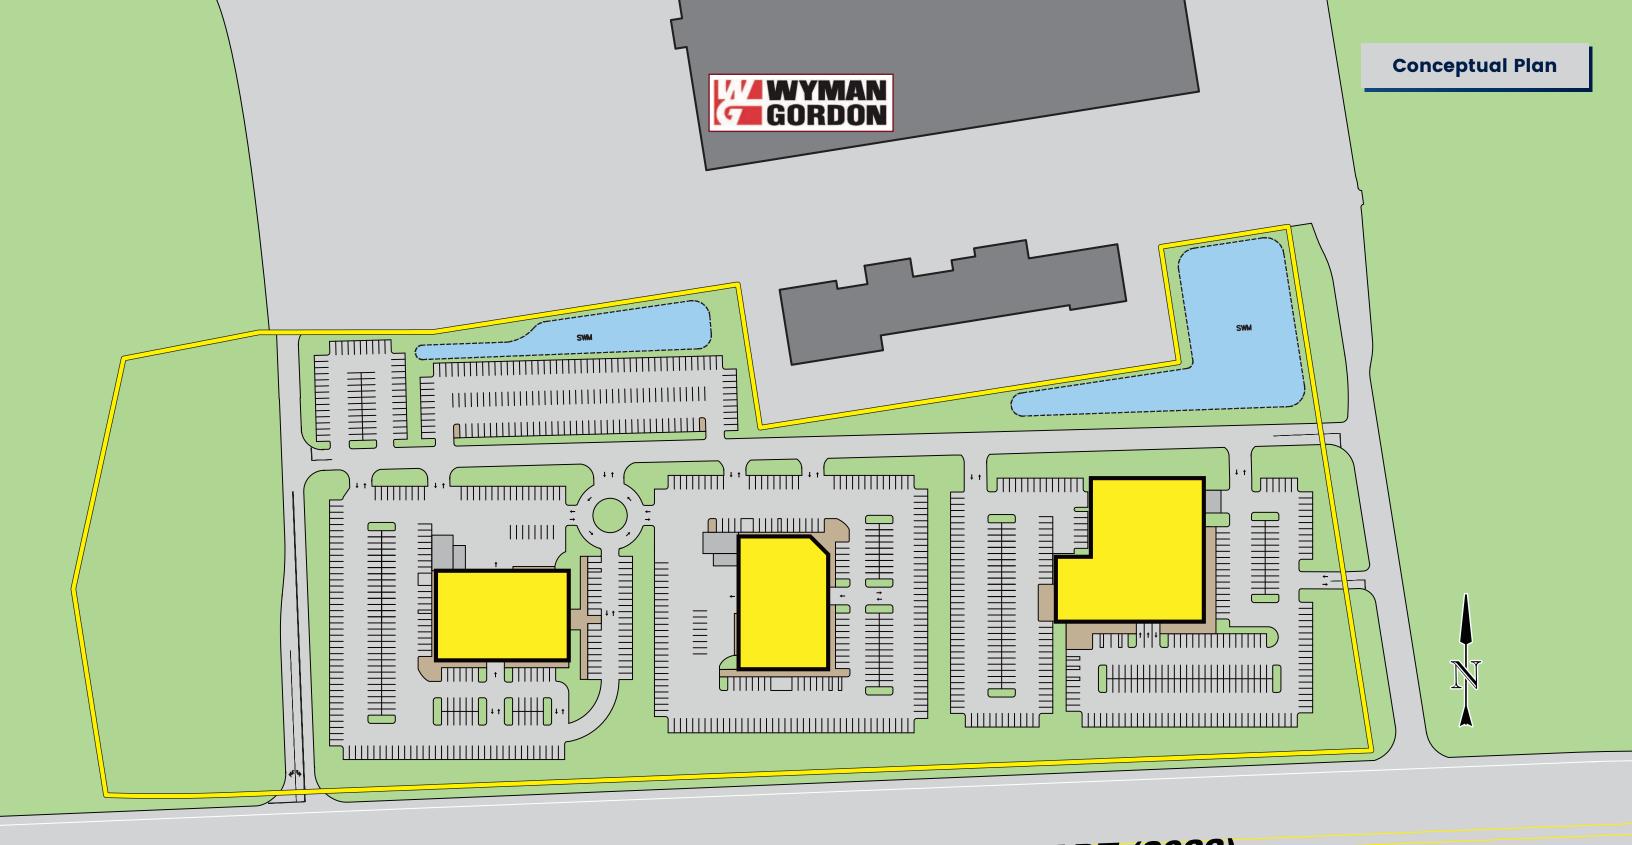

## **Auto Dealership Campus**

- Available For Sale
- Incredible Mass Pike Access
- Flagship Auto Dealership Opportunity
- Priority Development Overlay District
- Amazing Presence and Visibility
- 26.2 AC./Up to 331,700 SF (Subdividable)
- Multiple Uses Allowed
- 10 Mile Population 411,828
- 0.5 Miles to I-90 @ Exit 96
- I-495 14 Miles / 12 Minutes