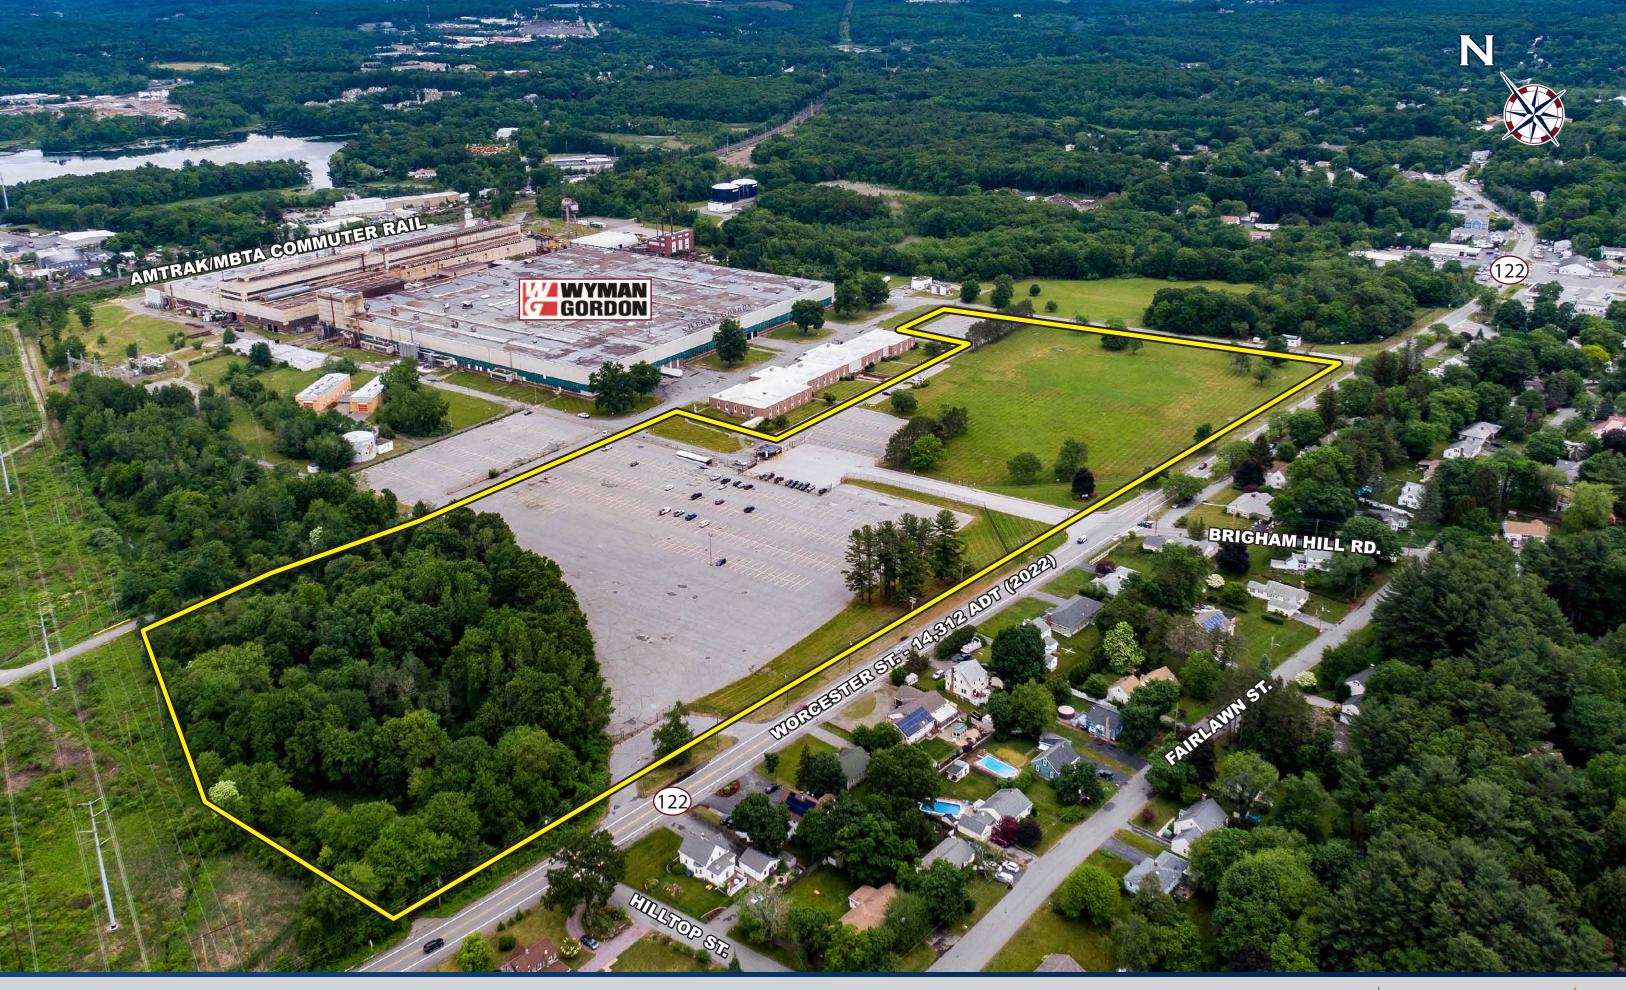

## **Auto Dealership Campus**

- Available For Sale
- Incredible Mass Pike Access
- Flagship Auto Dealership Opportunity
- Priority Development Overlay District
- Amazing Presence and Visibility
- 26.2 AC./Up to 331,700 SF (Subdividable)
- Multiple Uses Allowed
- 10 Mile Population 411,828
- 0.5 Miles to I-90 @ Exit 96
- I-495 14 Miles / 12 Minutes

ıcn

ıcn

**WORCESTER STREET** 122 14,312 ADT (2022)