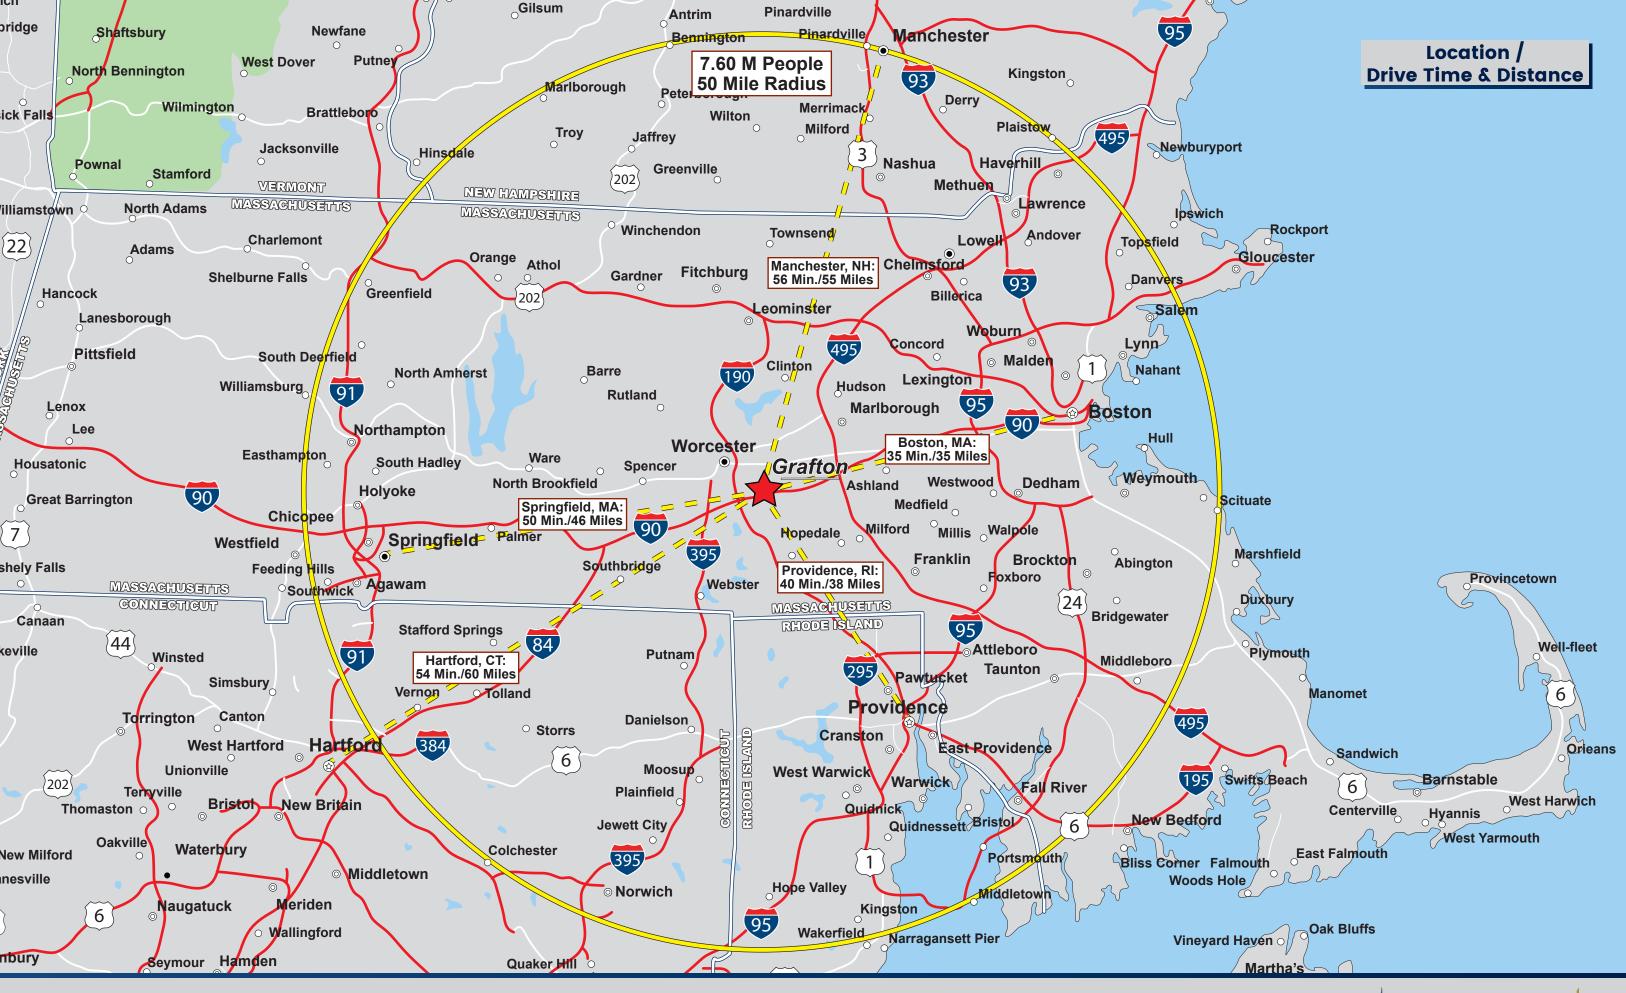

## **Auto Dealership Campus**

- Available For Sale
- Incredible Mass Pike Access
- Flagship Auto Dealership Opportunity
- Priority Development Overlay District
- Amazing Presence and Visibility
- 26.2 AC./Up to 331,700 SF (Subdividable)
- Multiple Uses Allowed
- 10 Mile Population 411,828
- 0.5 Miles to I-90 @ Exit 96
- I-495 14 Miles / 12 Minutes