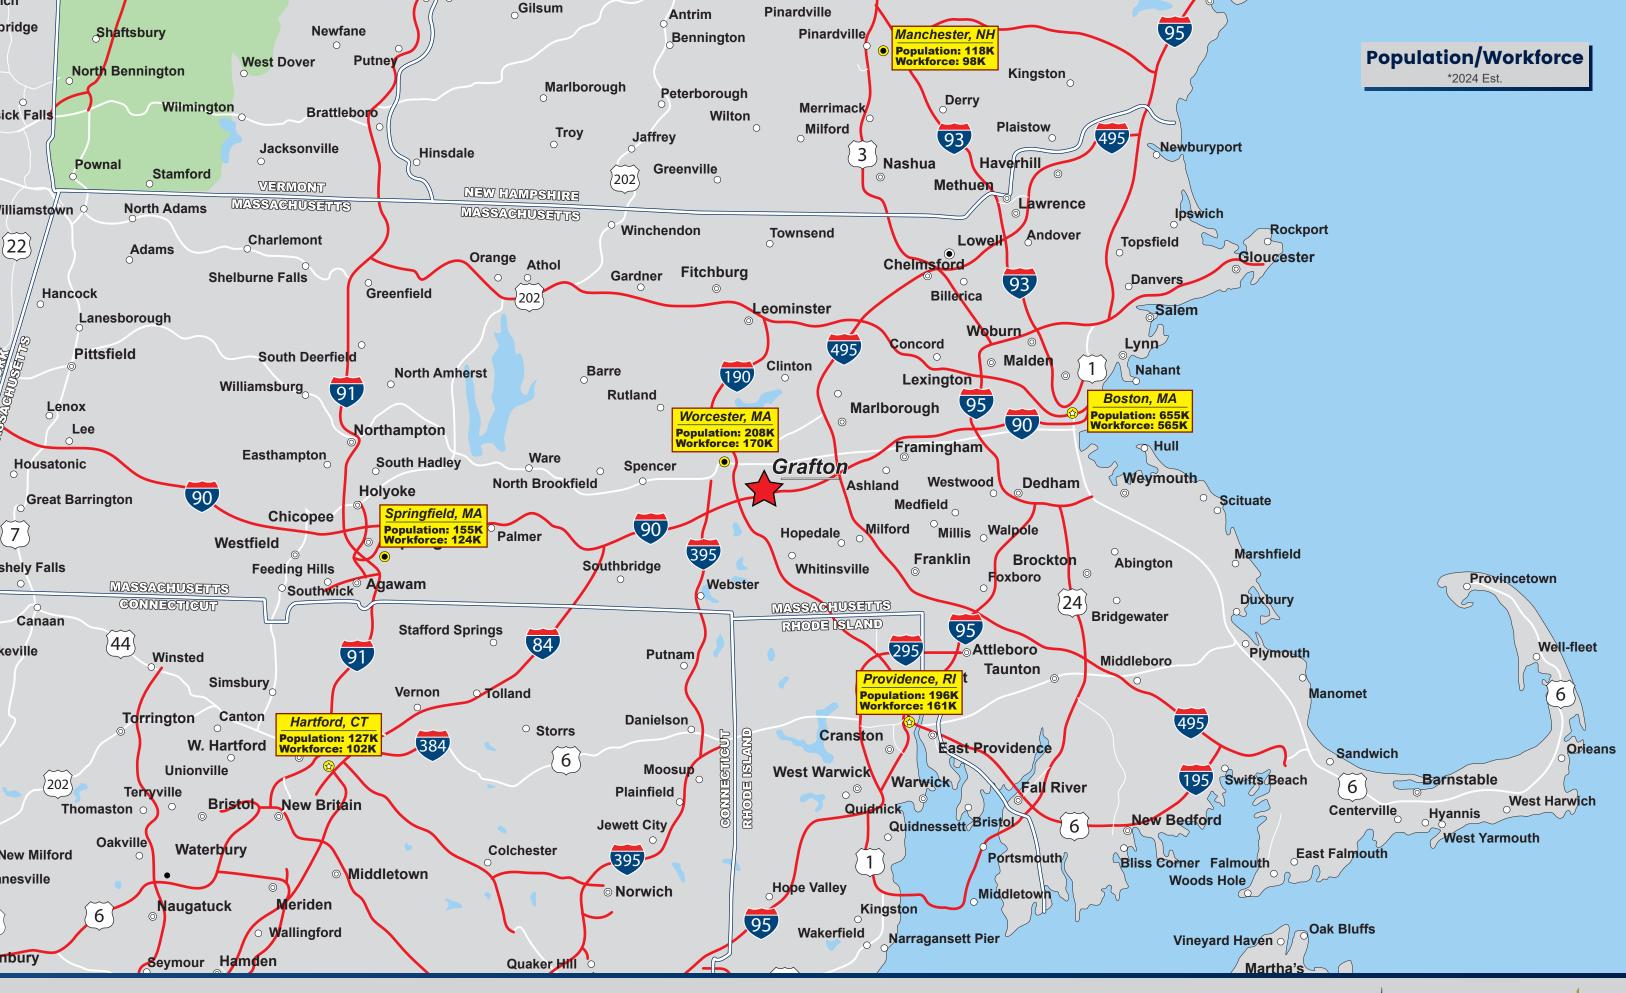

## **Auto Dealership Campus**

- Available For Sale
- Incredible Mass Pike Access
- Flagship Auto Dealership Opportunity
- Priority Development Overlay District
- Amazing Presence and Visibility
- 26.2 AC./Up to 331,700 SF (Subdividable)
- Multiple Uses Allowed
- 10 Mile Population 411,828
- 0.5 Miles to I-90 @ Exit 96
- I-495 14 Miles / 12 Minutes