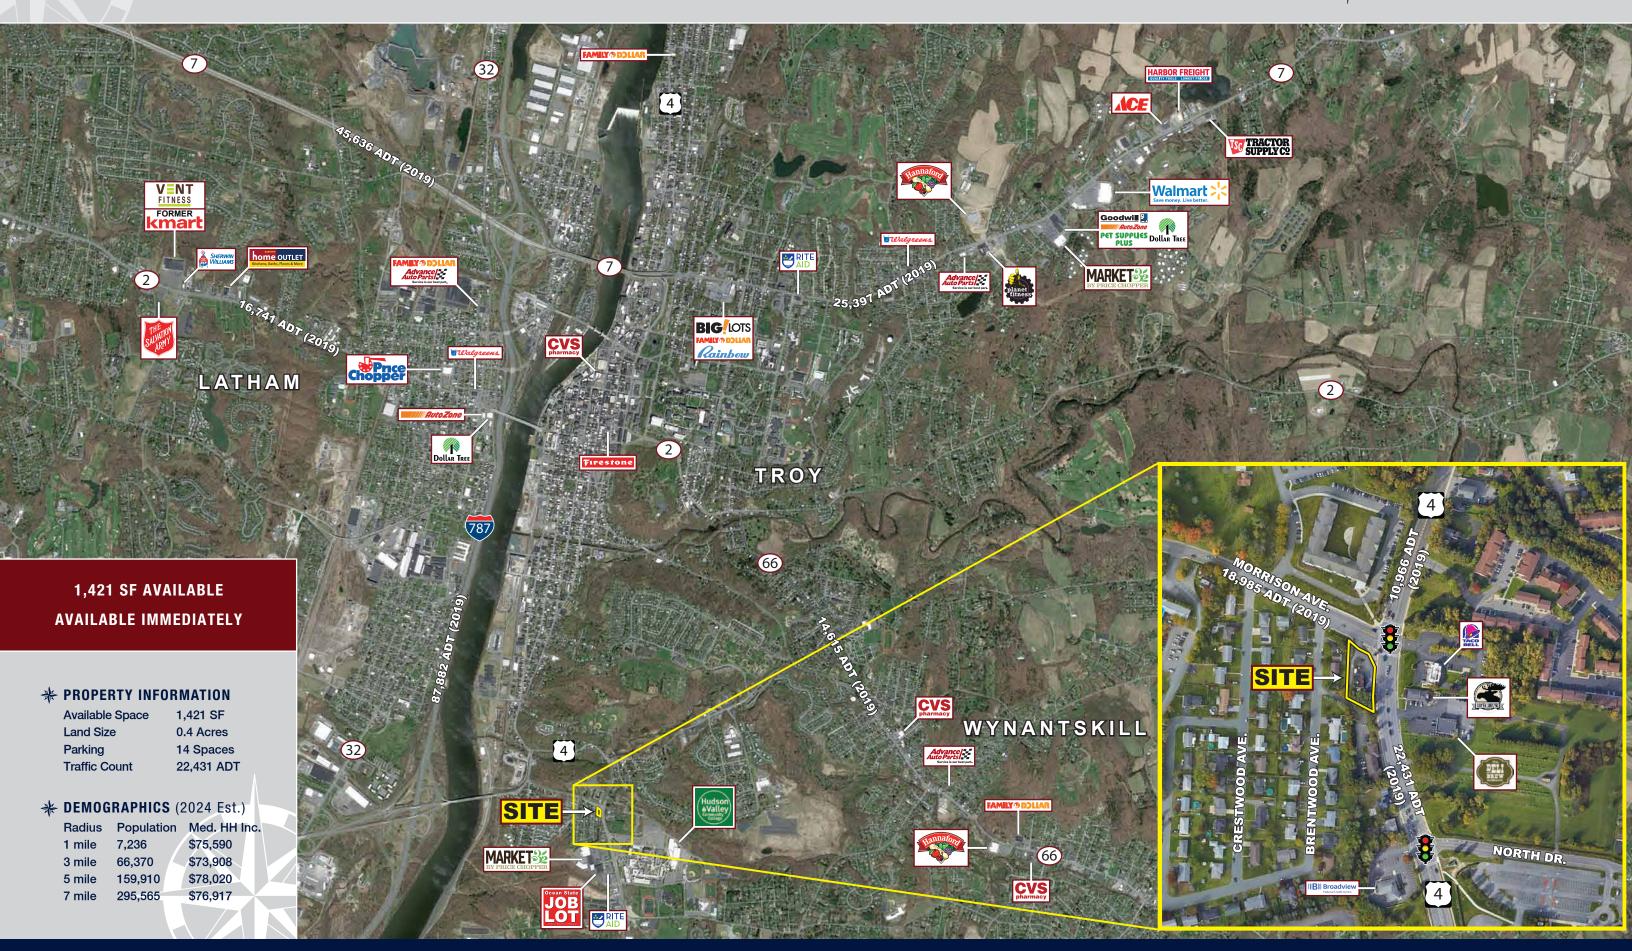

## FREESTANDING BUILDING WITH DRIVE-THRU

59 Vandenburgh Avenue (Route 4), Troy, New York

22,431 ADT (2019)

4

VANDENBURGH AVE,

**AVAILABLE FOR LEASE** 

10,966 ADT (2019)

4

## **PROPERTY HIGHLIGHTS**

- » 1,421 SF Available For Lease
- » Drive-Thru

8

- » 14 Dedicated Parking Spaces
- » Signalized Intersection
- » Nearby Retailers: Market 32, Starbucks and AT&T

## FREESTANDING BUILDING WITH DRIVE-THRU

59 Vandenburgh Avenue (Route 4), Troy, New York