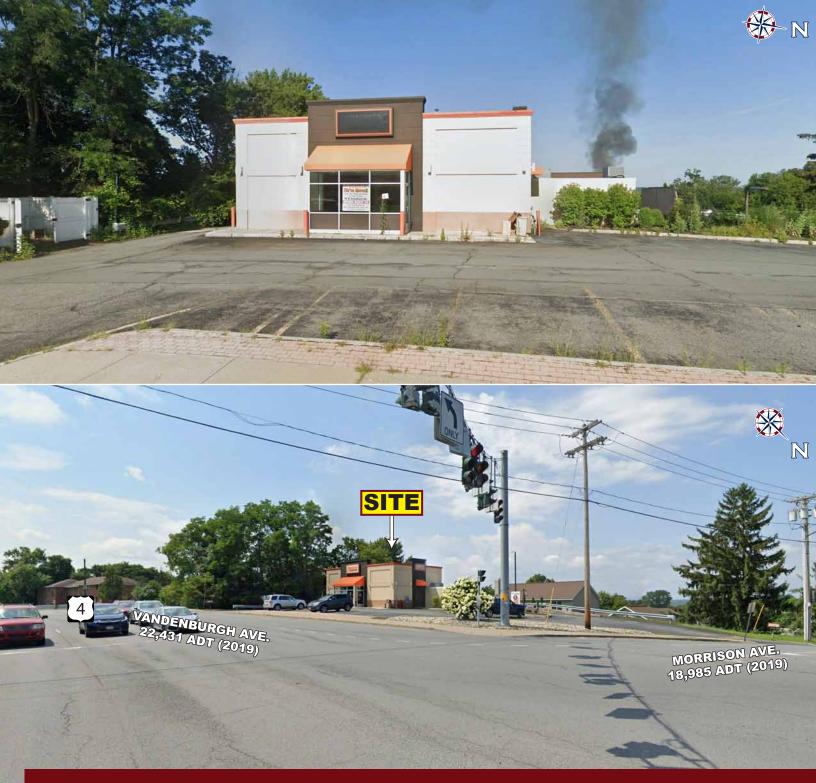

## FREESTANDING BUILDING WITH DRIVE-THRU

59 Vandenburgh Avenue (Route 4), Troy, New York

22,431 ADT (2019)

4

VANDENBURGH AVE,

**AVAILABLE FOR LEASE** 

10,966 ADT (2019)

4

## **PROPERTY HIGHLIGHTS**

- » 1,421 SF Available For Lease
- » Drive-Thru

8

- » 14 Dedicated Parking Spaces
- » Signalized Intersection
- » Nearby Retailers: Market 32, Starbucks and AT&T

## FREESTANDING BUILDING WITH DRIVE-THRU

59 Vandenburgh Avenue (Route 4), Troy, New York