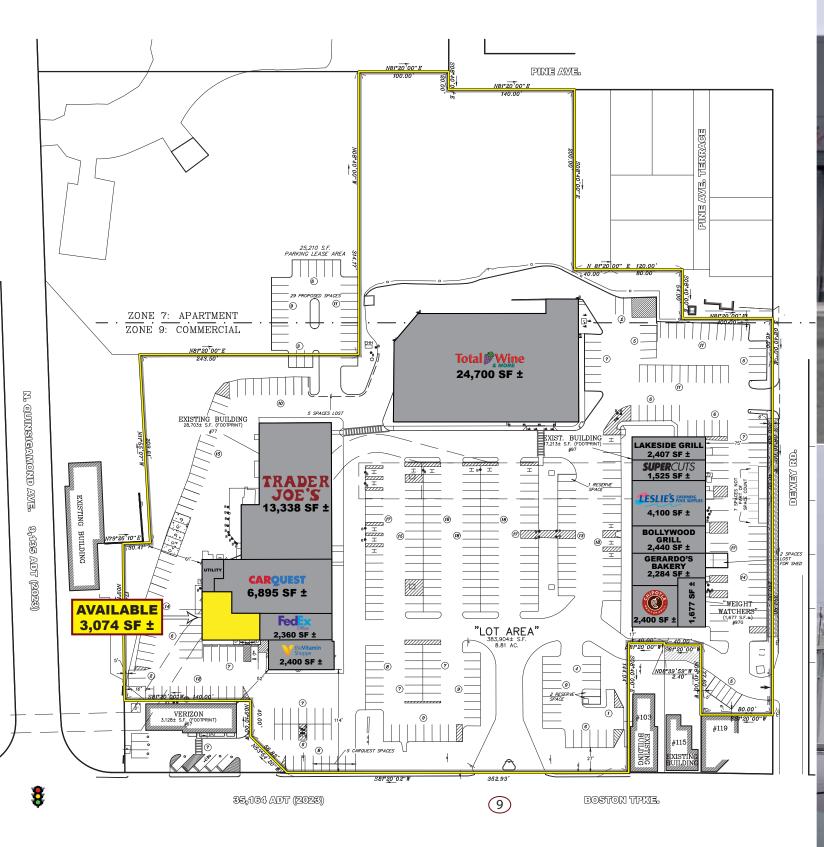

# RETAIL/MEDICAL SPACE

77 Boston Turnpike (Route 9), Shrewsbury, Massachusetts

- » Located Along Heavily Traveled Rt. 9 (35,164 ADT)
- » Left Turn Ingress/Egress from Rt. 9
- Regional Trade Area with Access to High Income Communities and Dense Population