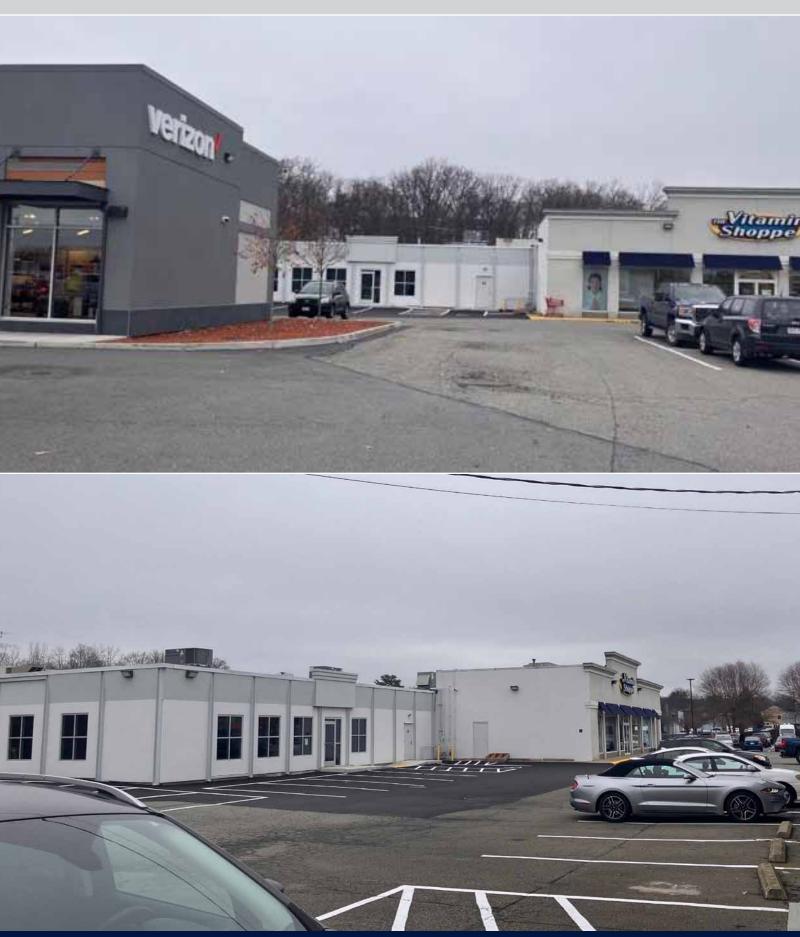

# RETAIL/MEDICAL SPACE

77 Boston Turnpike (Route 9), Shrewsbury, Massachusetts

- » Located Along Heavily Traveled Rt. 9 (35,164 ADT)
- » Left Turn Ingress/Egress from Rt. 9
- Regional Trade Area with Access to High Income Communities and Dense Population