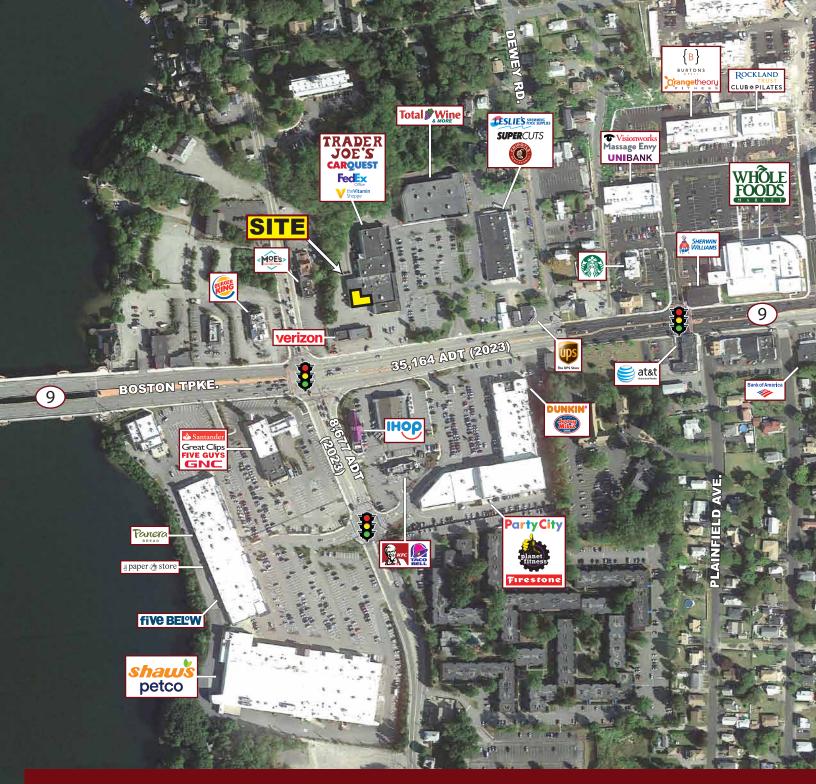

# RETAIL/MEDICAL SPACE

77 Boston Turnpike (Route 9), Shrewsbury, Massachusetts

- » Located Along Heavily Traveled Rt. 9 (35,164 ADT)
- » Left Turn Ingress/Egress from Rt. 9
- Regional Trade Area with Access to High Income Communities and Dense Population

# RETAIL/MEDICAL SPACE

77 Boston Turnpike (Route 9), Shrewsbury, Massachusetts