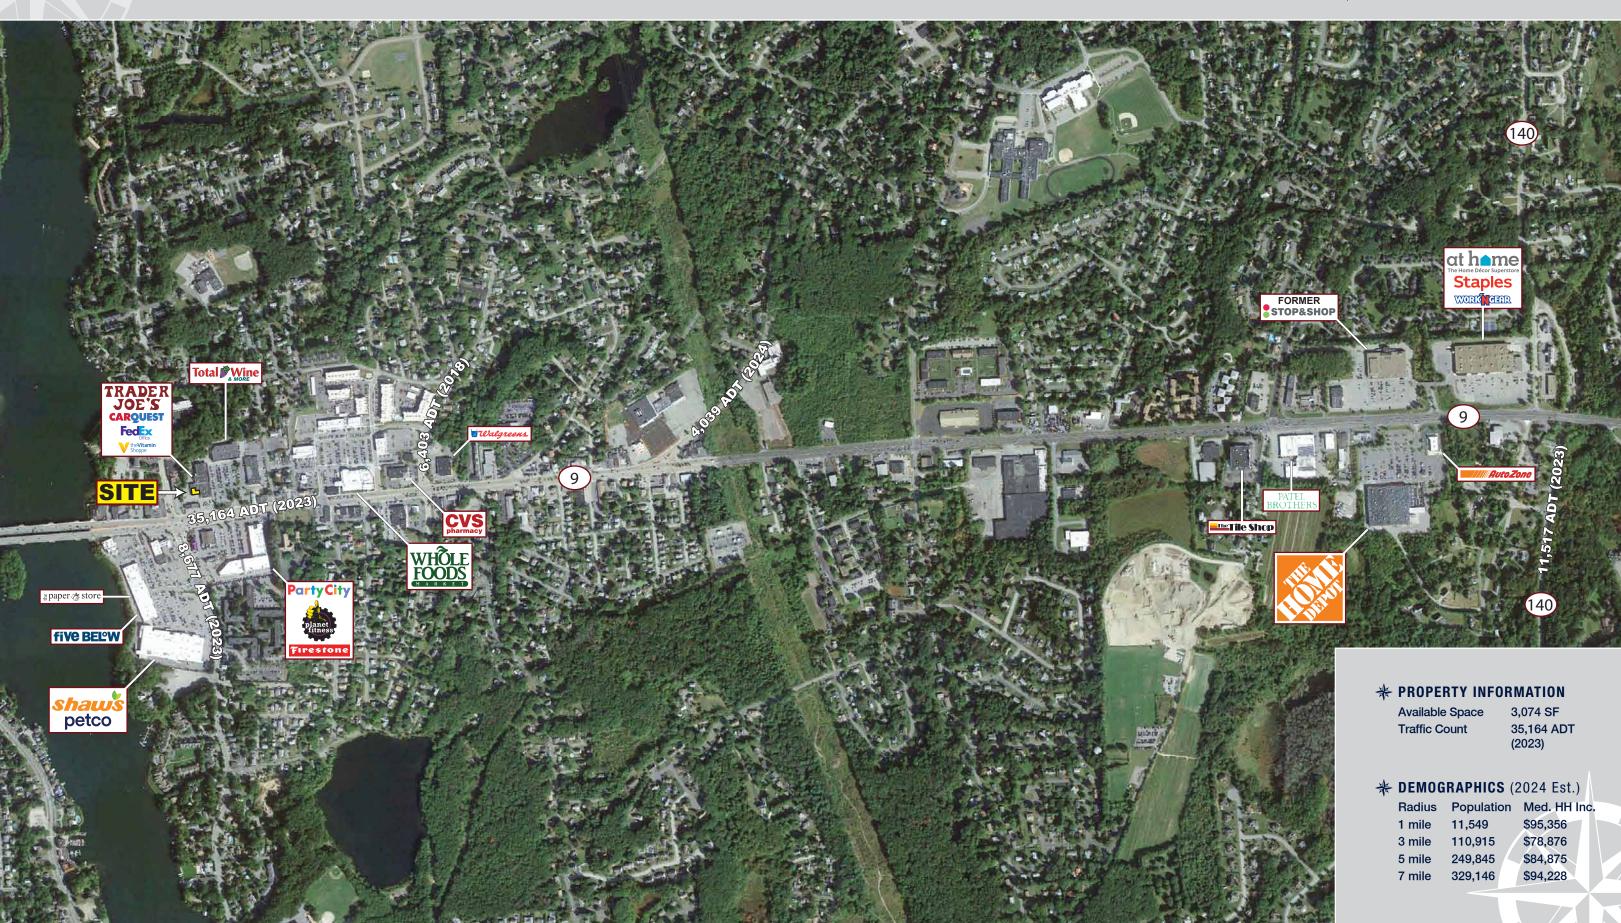

# RETAIL/MEDICAL SPACE

77 Boston Turnpike (Route 9), Shrewsbury, Massachusetts

- » Located Along Heavily Traveled Rt. 9 (35,164 ADT)
- » Left Turn Ingress/Egress from Rt. 9
- Regional Trade Area with Access to High Income Communities and Dense Population