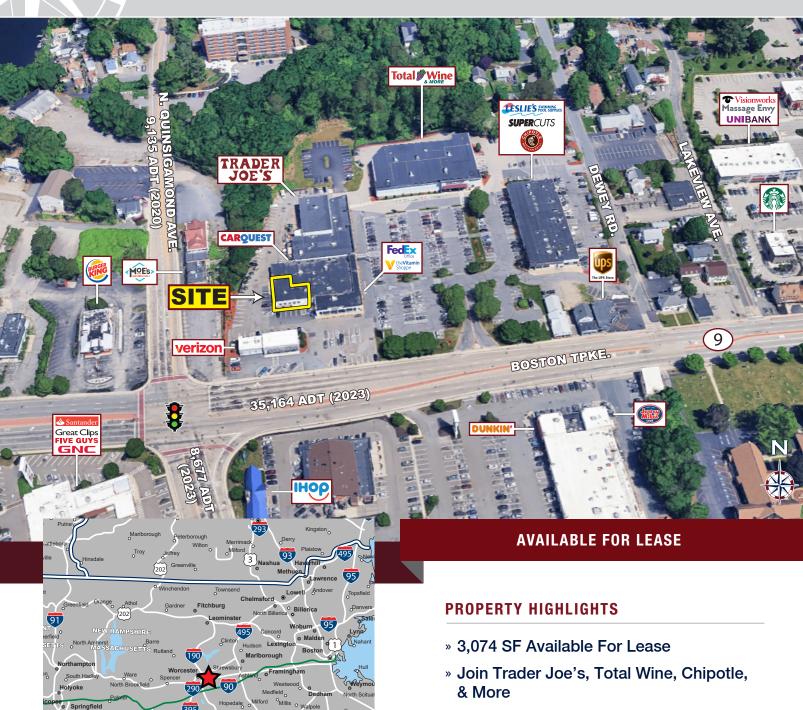

# RETAIL/MEDICAL SPACE

77 Boston Turnpike (Route 9), Shrewsbury, Massachusetts

- » Located Along Heavily Traveled Rt. 9 (35,164 ADT)
- » Left Turn Ingress/Egress from Rt. 9
- Regional Trade Area with Access to High Income Communities and Dense Population