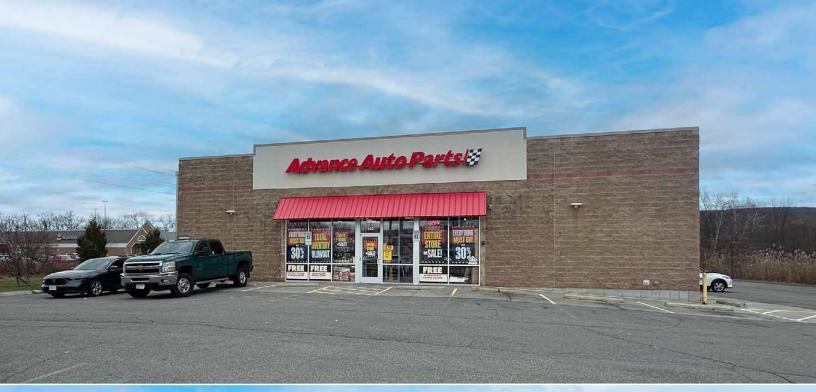

## FORMER ADVANCE AUTO PARTS

630 Merrill Road (Route 9), Pittsfield, Massachusetts

## PROPERTY HIGHLIGHTS

- » 6,912 SF Available Subdividable
- » Freestanding Building at a Traffic Light
- » Multiple Uses Allowed
- » Pylon Signage Available
- » Prominent Visibility & Access
- » High Barriers to Entry Market