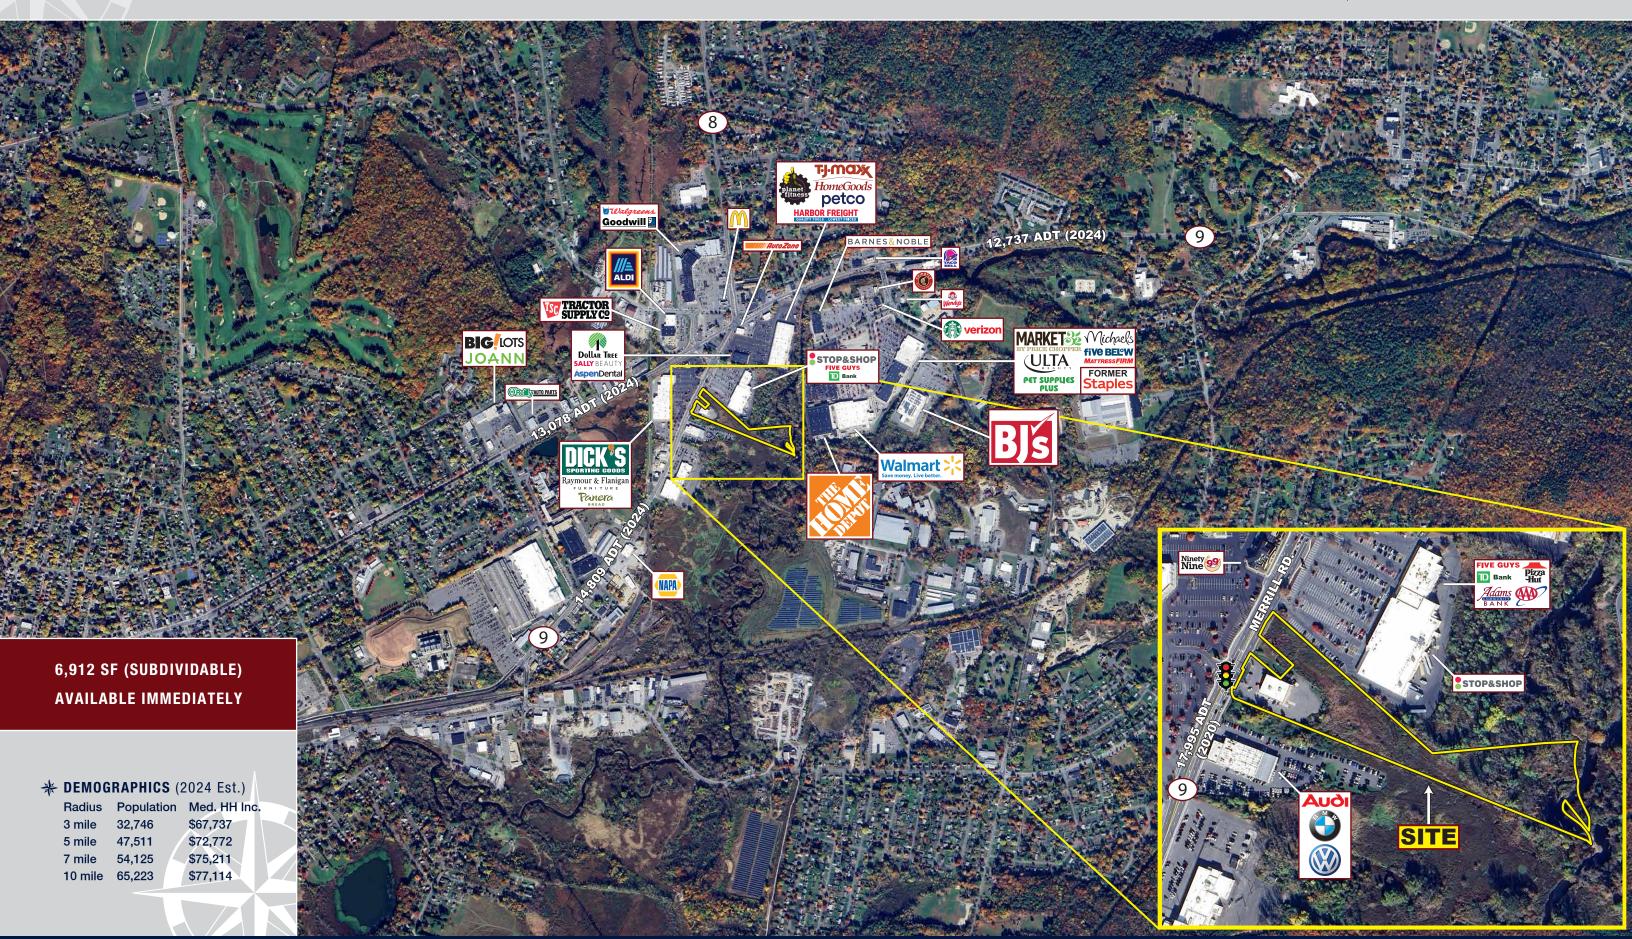

## FORMER ADVANCE AUTO PARTS

630 Merrill Road (Route 9), Pittsfield, Massachusetts

## PROPERTY HIGHLIGHTS

- » 6,912 SF Available Subdividable
- » Freestanding Building at a Traffic Light
- » Multiple Uses Allowed
- » Pylon Signage Available
- » Prominent Visibility & Access
- » High Barriers to Entry Market