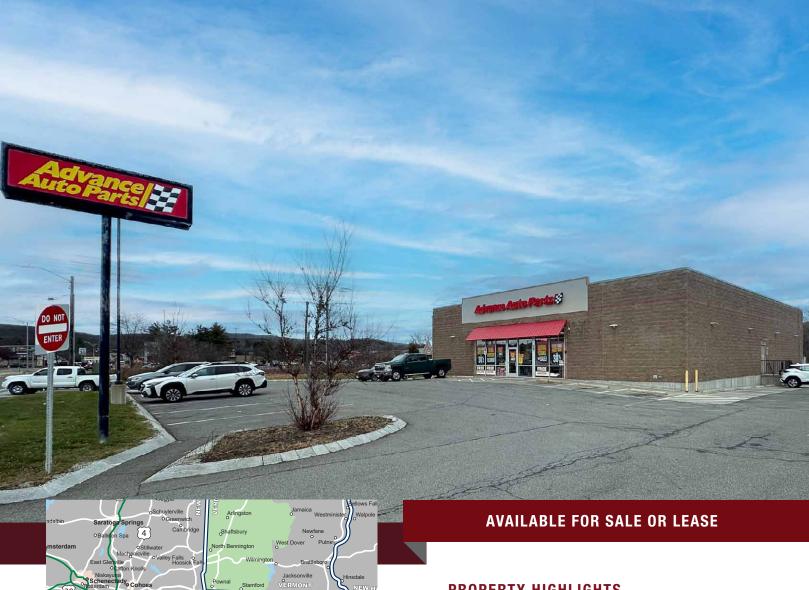

## FORMER ADVANCE AUTO PARTS

630 Merrill Road (Route 9), Pittsfield, Massachusetts

## PROPERTY HIGHLIGHTS

- » 6,912 SF Available Subdividable
- » Freestanding Building at a Traffic Light
- » Multiple Uses Allowed
- » Pylon Signage Available
- » Prominent Visibility & Access
- » High Barriers to Entry Market