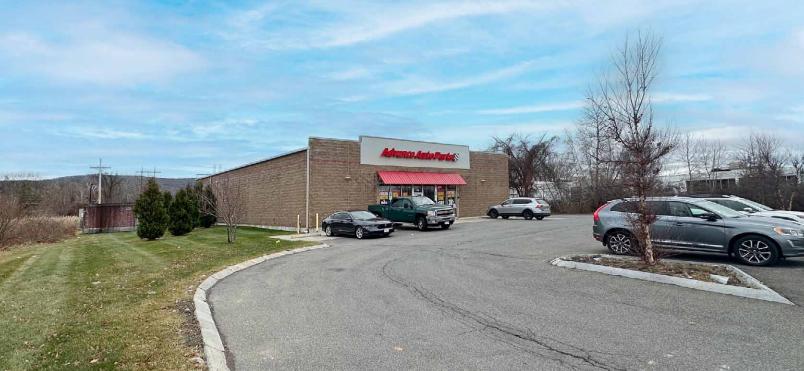

## FORMER ADVANCE AUTO PARTS

630 Merrill Road (Route 9), Pittsfield, Massachusetts

## PROPERTY HIGHLIGHTS

- » 6,912 SF Available Subdividable
- » Freestanding Building at a Traffic Light
- » Multiple Uses Allowed
- » Pylon Signage Available
- » Prominent Visibility & Access
- » High Barriers to Entry Market