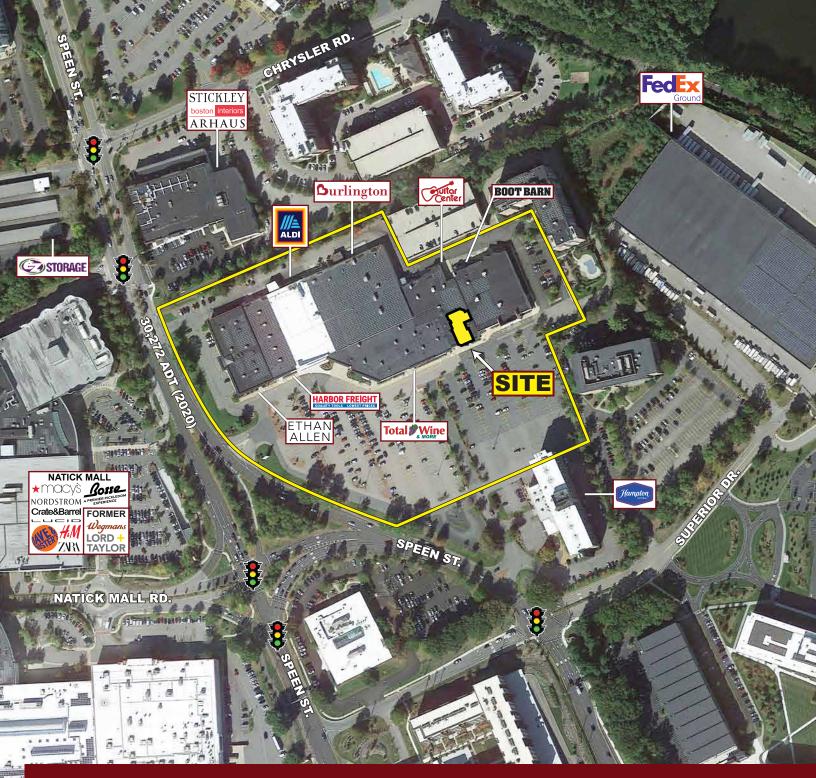

### Retail Space - 321 Speen Street, Natick, Massachusetts

FOR MORE INFORMATION CONTACT: