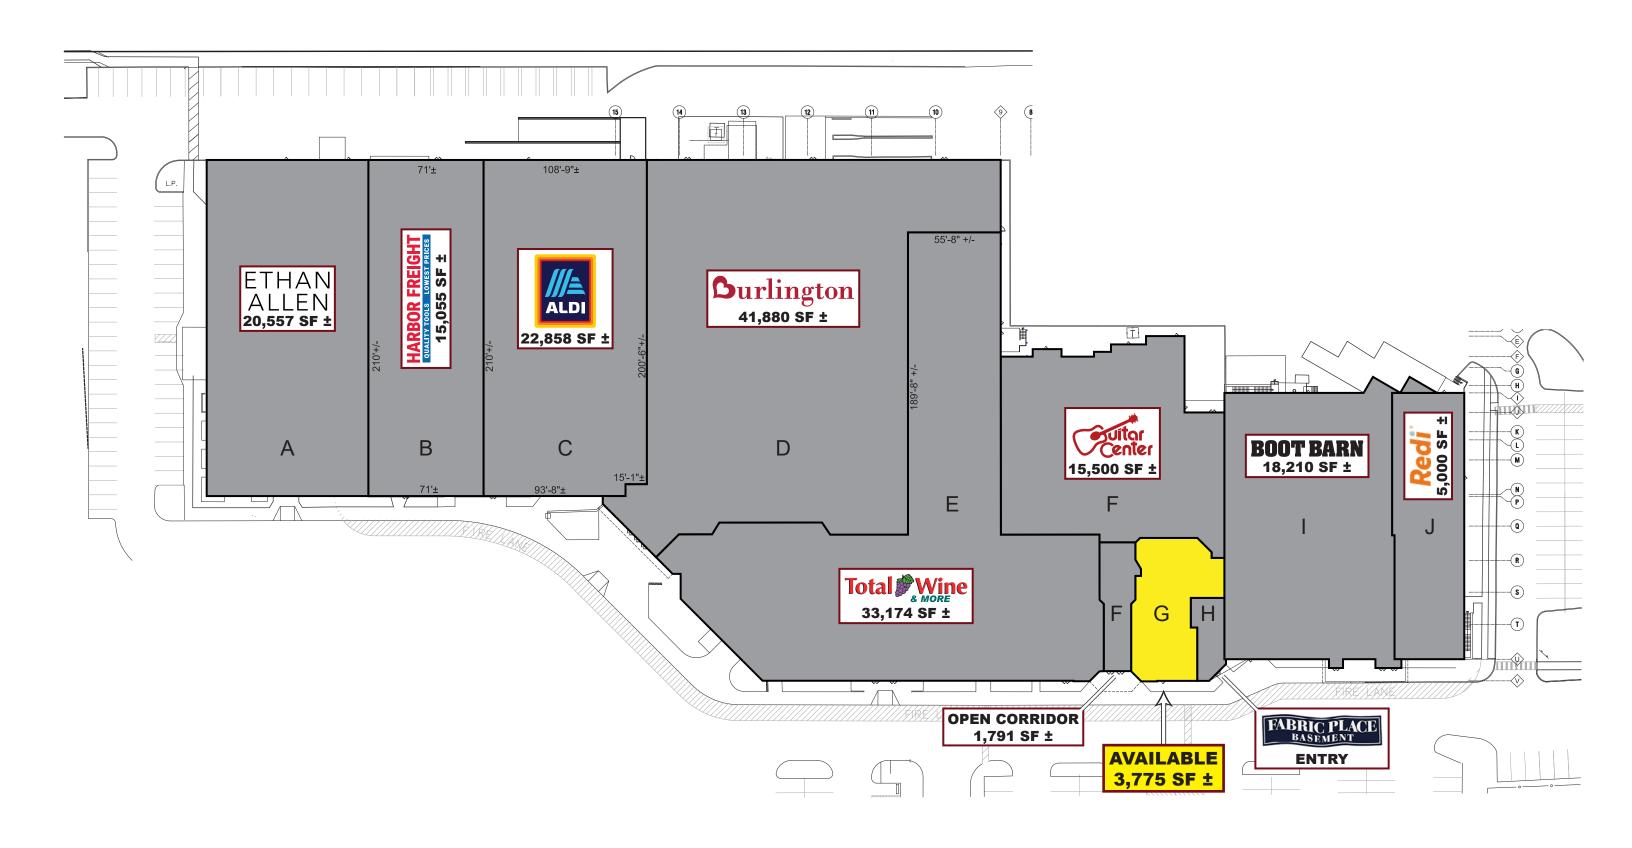

## **RETAIL SPACE**

321 Speen Street, Natick, Massachusetts



- » Grocery Anchored Center with Strong Lineux of National Tenants
- » Located Adjacent to the Natick Collection
- » Convenient Access from I-90 & Rt. 9
- » High Income Demographic
- » Pylon Signage Available



84

## RETAIL SPACE

321 Speen Street, Natick, Massachusetts





# RETAIL SPACE

321 Speen Street, Natick, Massachusetts







### Retail Space - 321 Speen Street, Natick, Massachusetts



FOR MORE INFORMATION CONTACT:

### Vin Albanese

781.849.9013 (Office) + 617.413.1193 (Cell) valbanese@easternretail.com

#### **Sam Peterson**

781.849.9016 speterson@easternretail.com

P 781.849.9010 + F 781.849.9050 + www.easternretail.com + 25 Braintree Hill Office Park, Suite 404 + Braintree, MA 02184