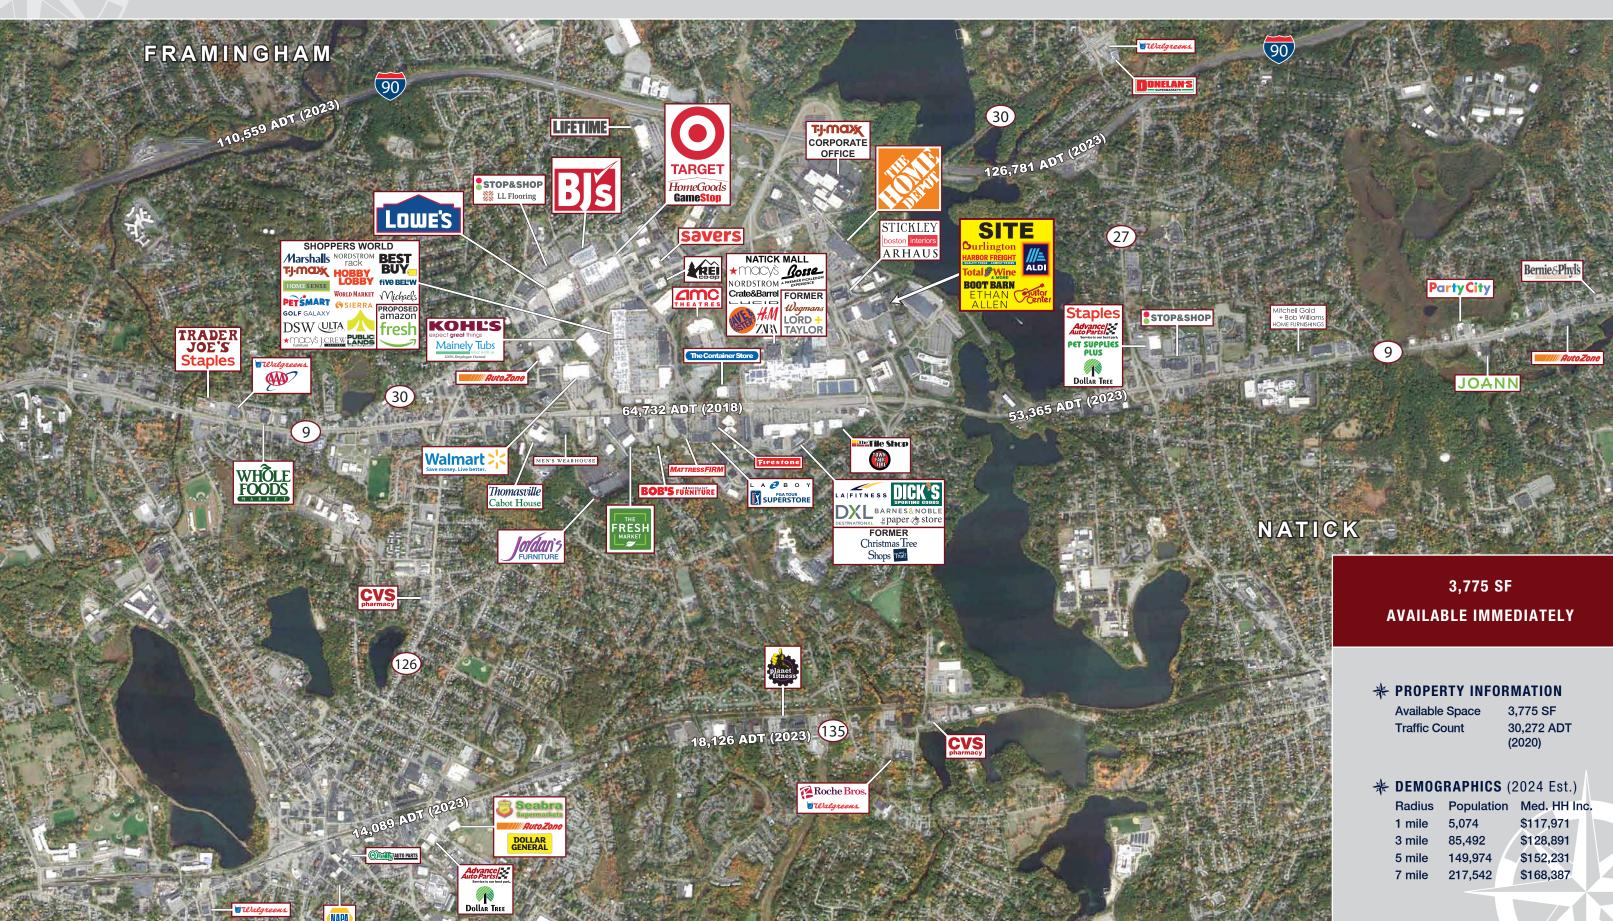

## **RETAIL SPACE**

321 Speen Street, Natick, Massachusetts



- » Grocery Anchored Center with Strong Lineux of National Tenants
- » Located Adjacent to the Natick Collection
- » Convenient Access from I-90 & Rt. 9
- » High Income Demographic
- » Pylon Signage Available



84

## RETAIL SPACE

321 Speen Street, Natick, Massachusetts





# RETAIL SPACE

321 Speen Street, Natick, Massachusetts







### Retail Space - 321 Speen Street, Natick, Massachusetts



FOR MORE INFORMATION CONTACT:

### Vin Albanese

781.849.9013 (Office) + 617.413.1193 (Cell) valbanese@easternretail.com

#### **Sam Peterson**

781.849.9016 speterson@easternretail.com

P 781.849.9010 + F 781.849.9050 + www.easternretail.com + 25 Braintree Hill Office Park, Suite 404 + Braintree, MA 02184