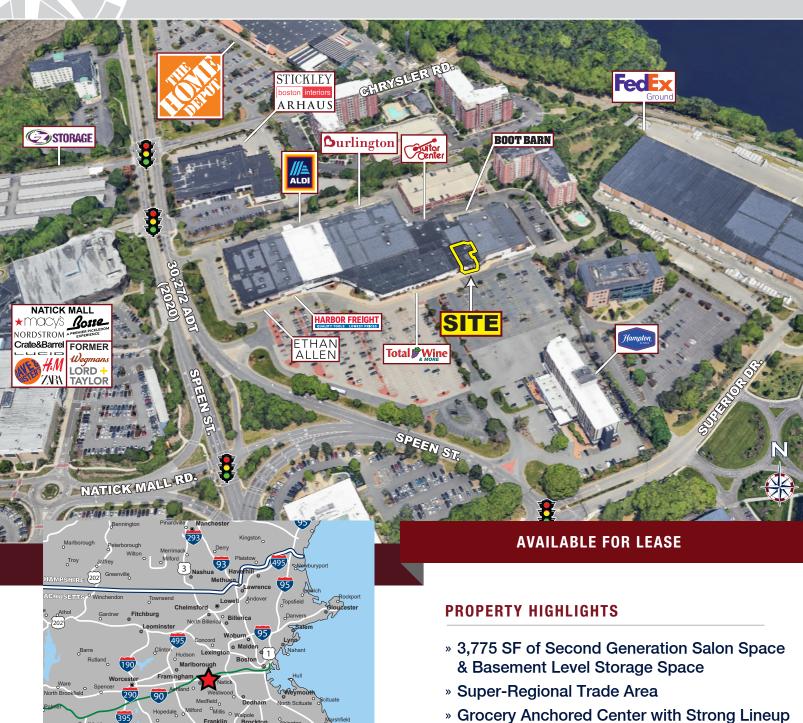

## **RETAIL SPACE**

321 Speen Street, Natick, Massachusetts

- » Grocery Anchored Center with Strong Lineux of National Tenants
- » Located Adjacent to the Natick Collection
- » Convenient Access from I-90 & Rt. 9
- » High Income Demographic
- » Pylon Signage Available