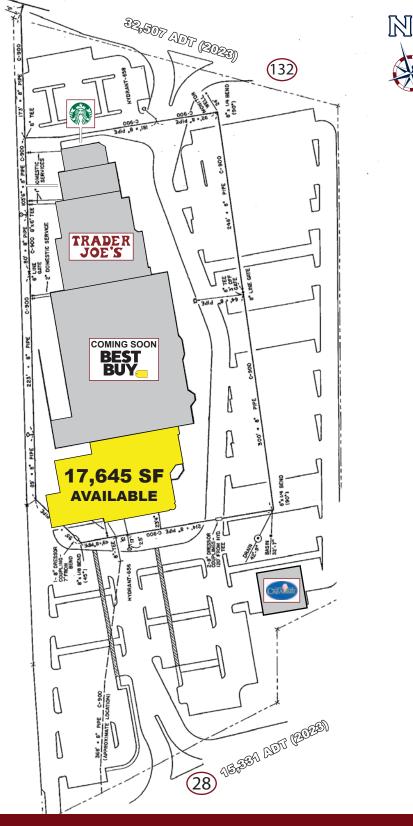

#### **PROPERTY HIGHLIGHTS**

» 17,645 SF Available For Lease

TRADER JOE'S

- » Best Buy Coming Soon
- » Strong Co-Tenancy with Trader Joe's, Starbucks and Cardi's Furniture
- » Conveniently Located on Route 132 with Direct Frontage on Route 28
- » High Traffic Plaza
- » Excellent Visibility & Access
- » Dominant Regional Trade Area