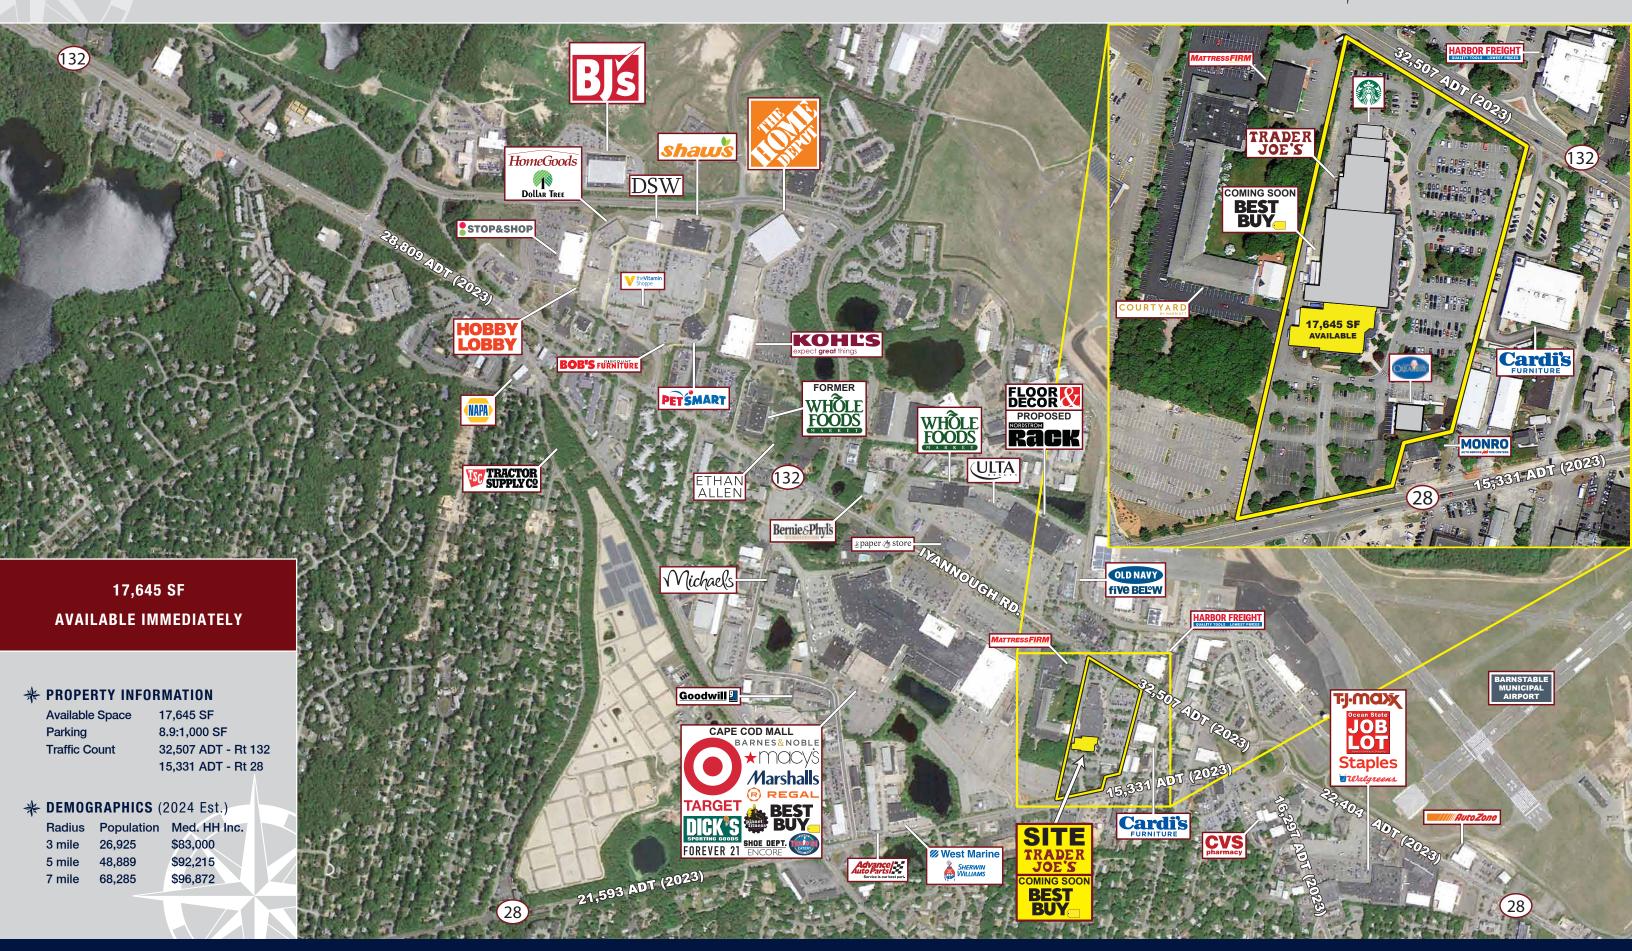

### **FORMER JOANN**

655 Iyannough Road (Route 132), Hyannis, Massachusetts

BEST

BUY

COMING SOON

BEST BUY

SHOE DEPT

CAPE COD MALL BARNES&NOBLE ★ MOCVS Marshalls

TARGET

FOREVER 21

ΠĤ

17,645 SF

**AVAILABLE** 

Cardi's

West Marine

SHERWIN

MONRO

28

### **AVAILABLE FOR LEASE**

132

83.35r

#### **PROPERTY HIGHLIGHTS**

» 17,645 SF Available For Lease

TRADER JOE'S

- » Best Buy Coming Soon
- » Strong Co-Tenancy with Trader Joe's, Starbucks and Cardi's Furniture
- » Conveniently Located on Route 132 with Direct Frontage on Route 28
- » High Traffic Plaza
- » Excellent Visibility & Access
- » Dominant Regional Trade Area