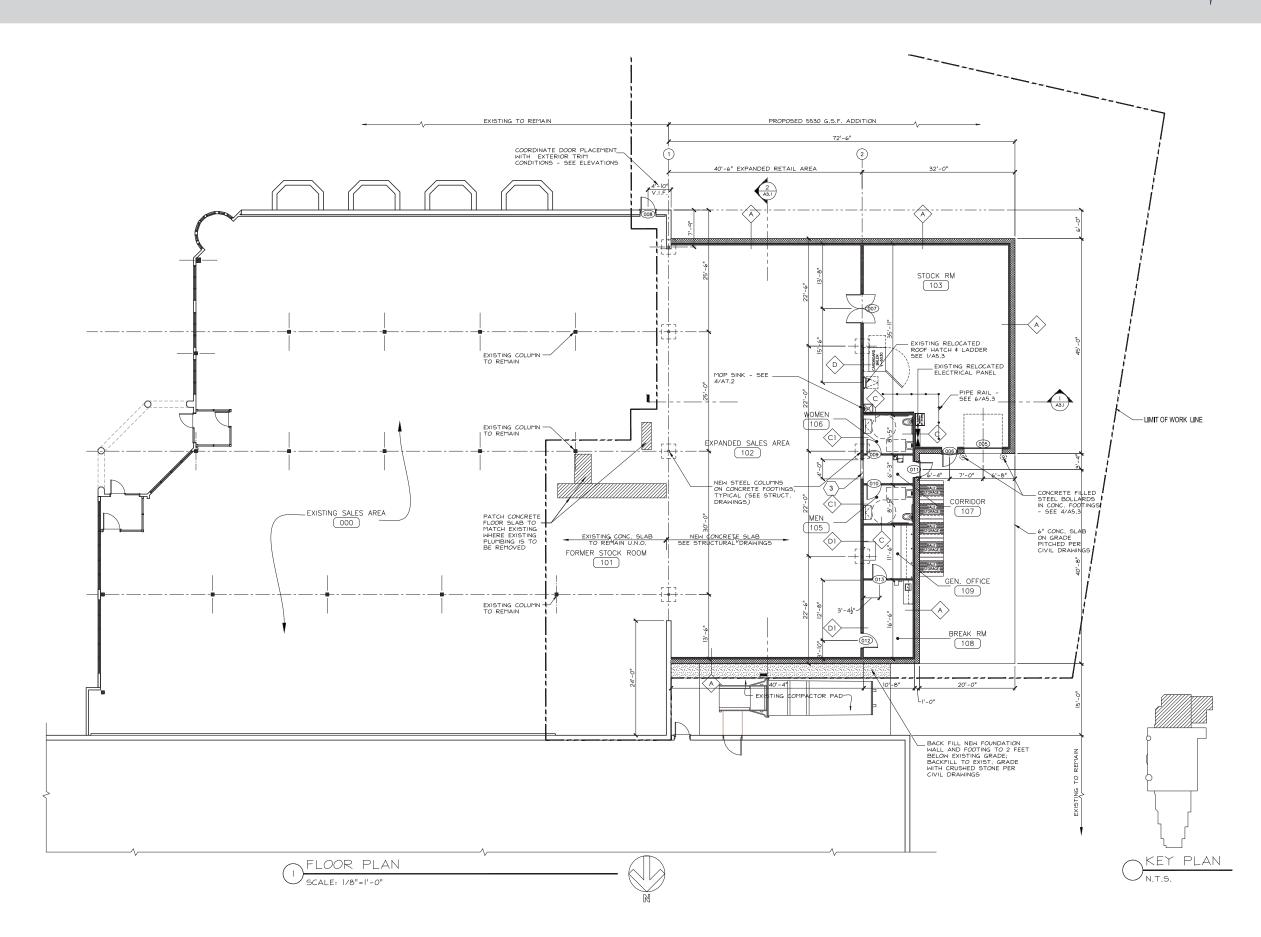

#### **PROPERTY HIGHLIGHTS**

» 17,645 SF Available For Lease

TRADER JOE'S

- » Best Buy Coming Soon
- » Strong Co-Tenancy with Trader Joe's, Starbucks and Cardi's Furniture
- » Conveniently Located on Route 132 with Direct Frontage on Route 28
- » High Traffic Plaza
- » Excellent Visibility & Access
- » Dominant Regional Trade Area