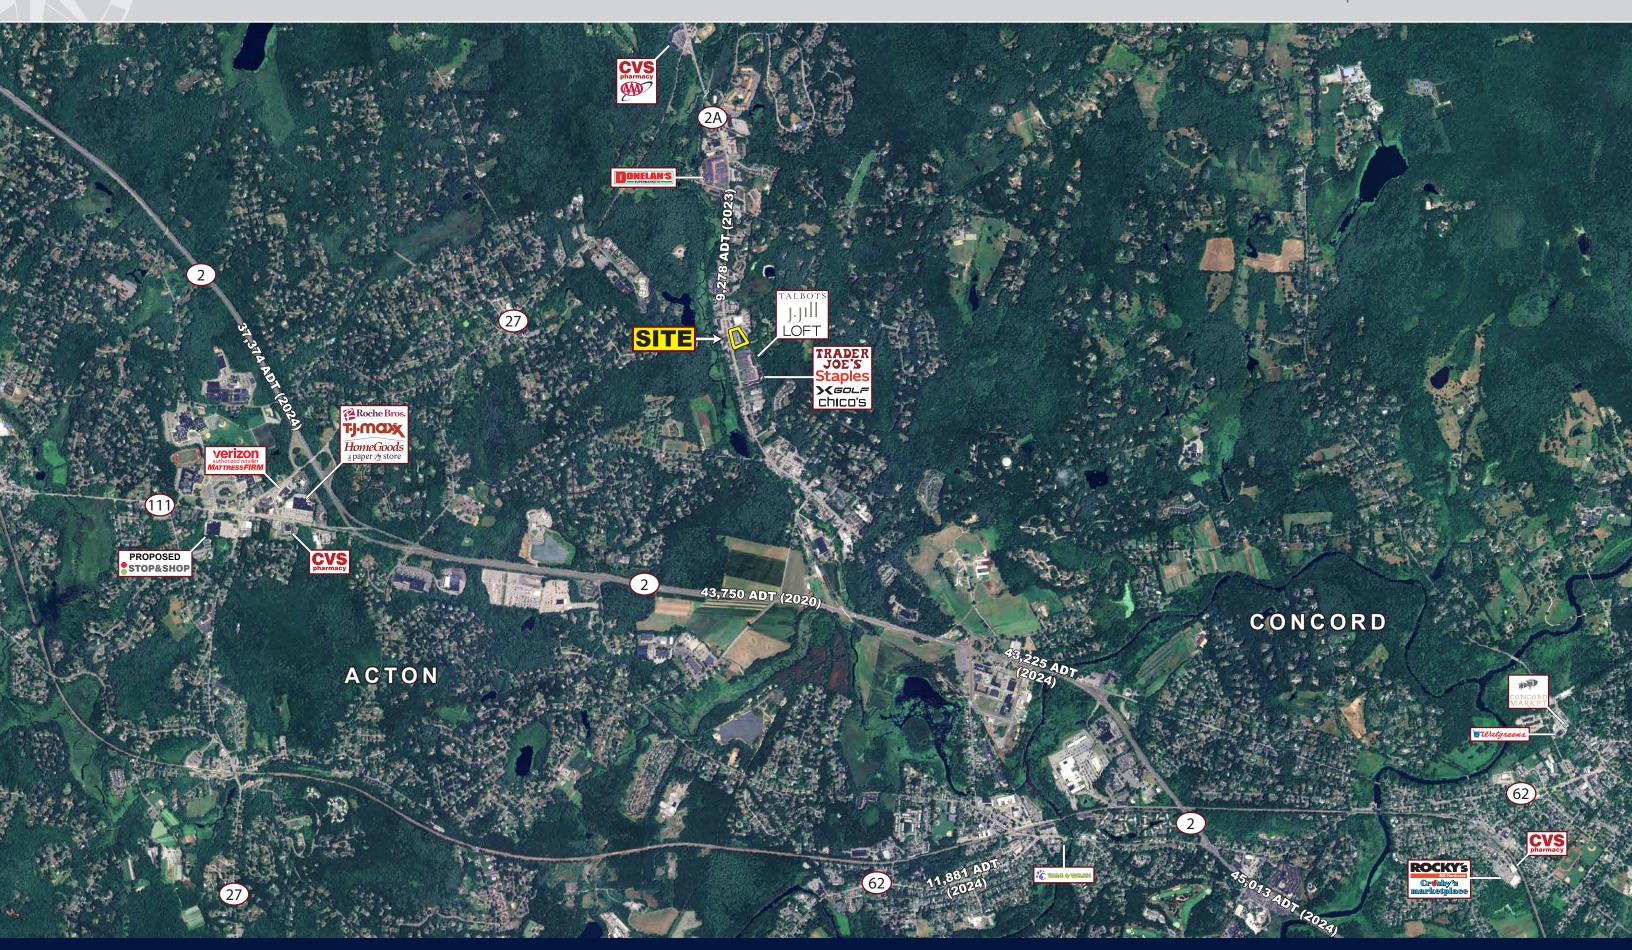

## **ESTERBROOK PLAZA**

155-167 Great Road (Route 2A), Acton, Massachusetts

#### **\* DEMOGRAPHICS** (2024)

Radius Population Med. HH Inc. 3 mile 28,930 \$179,614 5 mile 68,309 \$184,115 7 mile 111,151 \$186,233

**Andrew Bonica** 