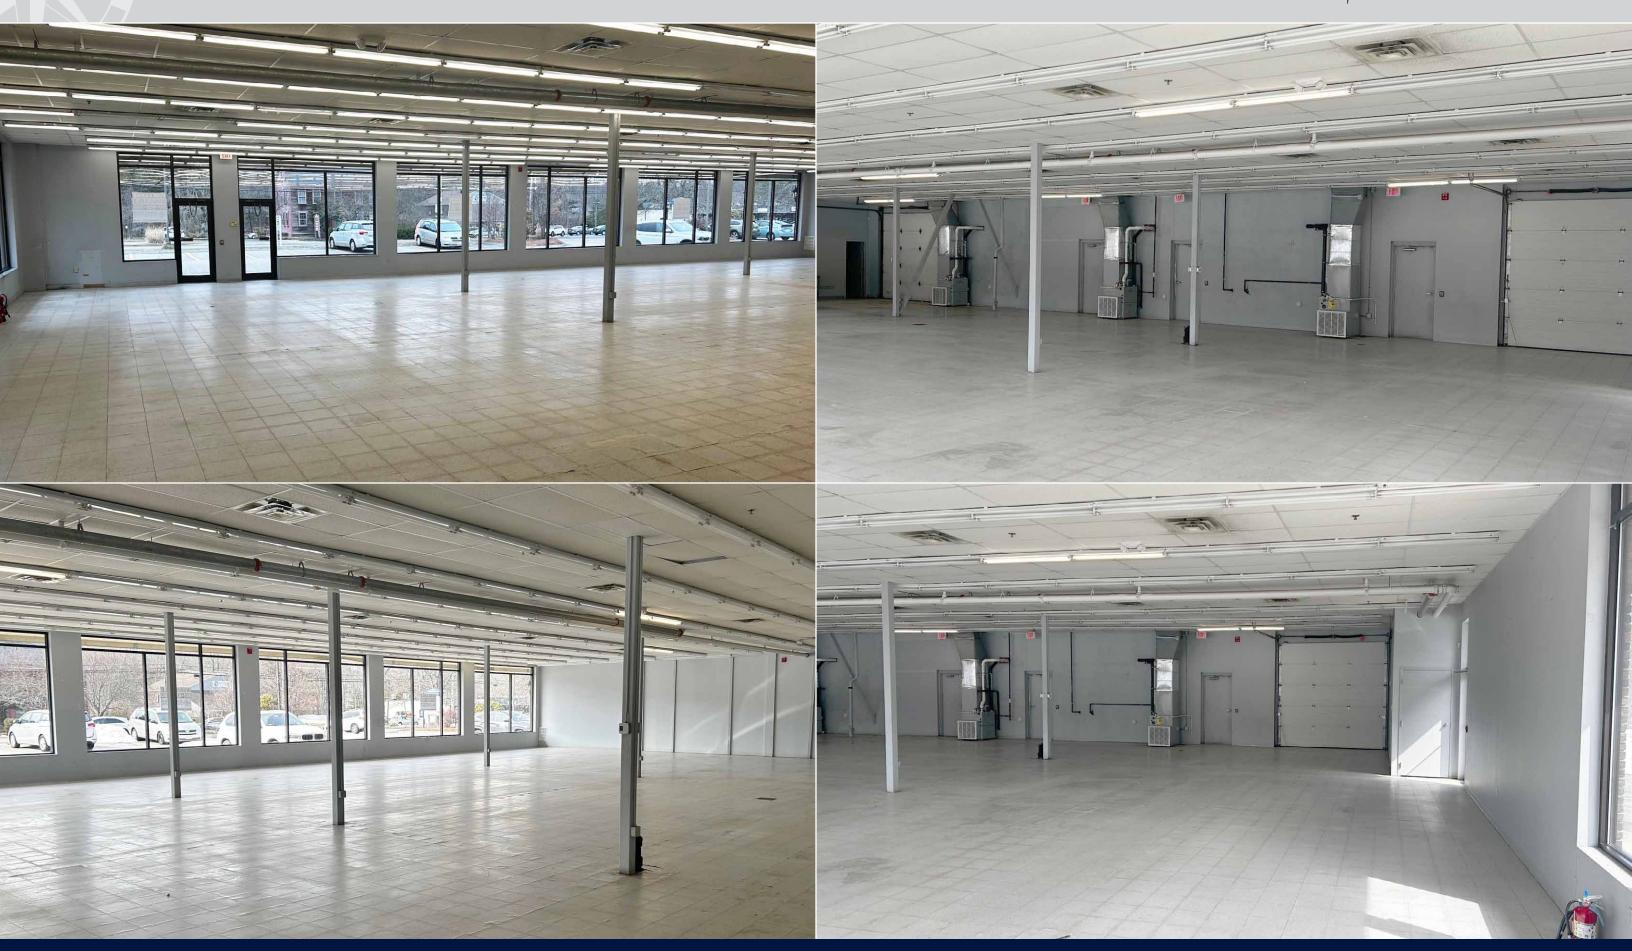

# **ESTERBROOK PLAZA**

155-167 Great Road (Route 2A), Acton, Massachusetts

#### **\* PROPERTY INFORMATION**

Available Space 1,890 SF-5,850 SF

Land Size 1.89 Acres
Parking 120 SPaces
Traffic Count 9,278 ADT