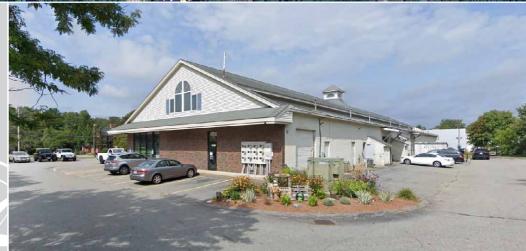

### **ESTERBROOK PLAZA**

155-167 Great Road (Route 2A), Acton, Massachusetts

## **ESTERBROOK PLAZA**

155-167 Great Road (Route 2A), Acton, Massachusetts

# **ESTERBROOK PLAZA**

155-167 Great Road (Route 2A), Acton, Massachusetts

#### **\* PROPERTY INFORMATION**

Available Space 1,890 SF-5,850 SF

Land Size 1.89 Acres
Parking 120 SPaces
Traffic Count 9,278 ADT