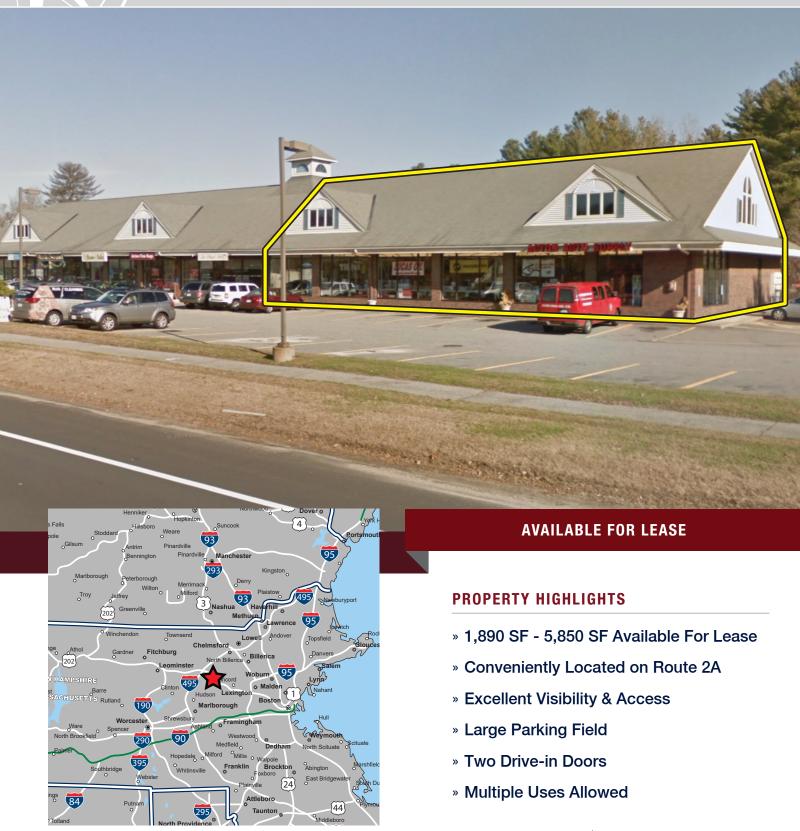

### **ESTERBROOK PLAZA**

155-167 Great Road (Route 2A), Acton, Massachusetts

#### **\* PROPERTY INFORMATION**

Available Space 1,890 SF-5,850 SF

Land Size 1.89 Acres
Parking 120 SPaces
Traffic Count 9,278 ADT