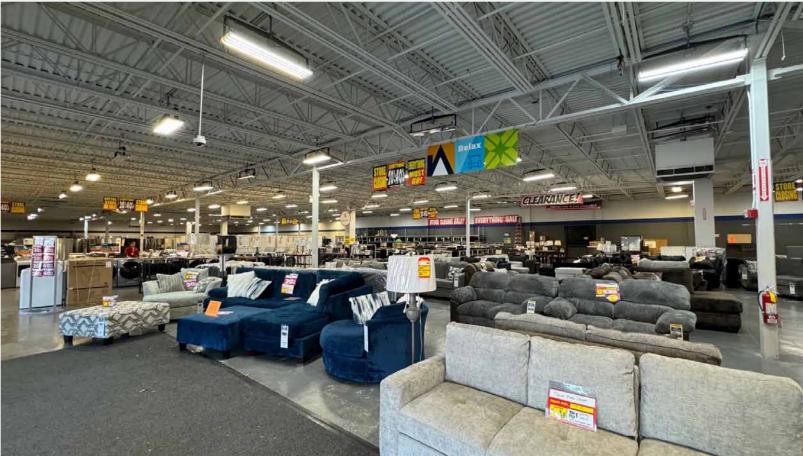

1000 Boston Turnpike (Route 9), Shrewsbury, Massachusetts

» 16'3" Clear Height

35 Foot Column Spacing28,375 SF Showroom Space

1000 Boston Turnpike (Route 9), Shrewsbury, Massachusetts

1000 Boston Turnpike (Route 9), Shrewsbury, Massachusetts