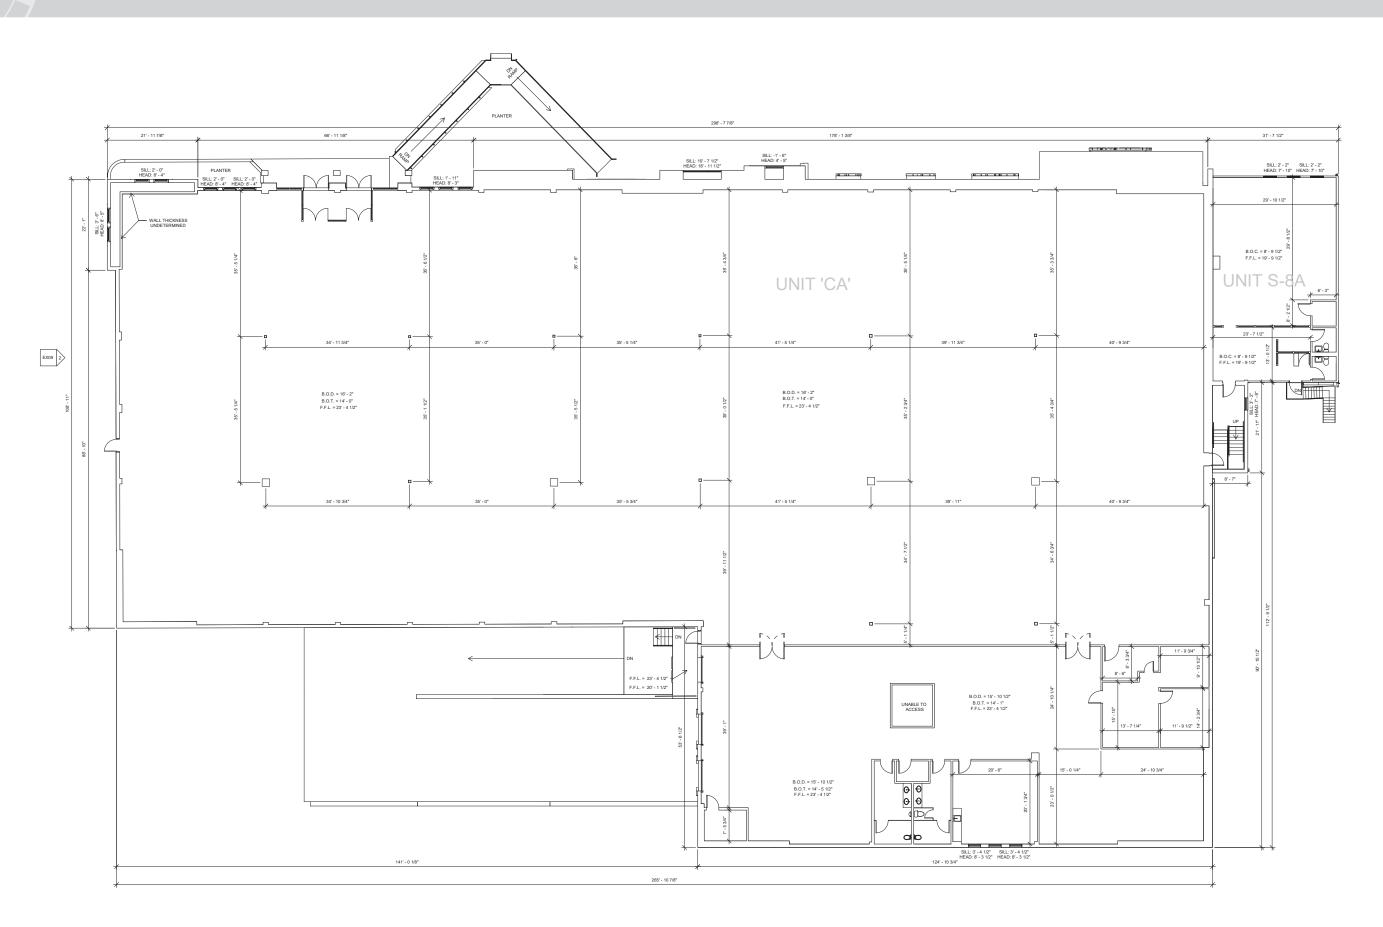

1000 Boston Turnpike (Route 9), Shrewsbury, Massachusetts

» 16'3" Clear Height

35 Foot Column Spacing28,375 SF Showroom Space

1000 Boston Turnpike (Route 9), Shrewsbury, Massachusetts

1000 Boston Turnpike (Route 9), Shrewsbury, Massachusetts

1000 Boston Turnpike (Route 9), Shrewsbury, Massachusetts

Former American Freight - 1000 Boston Tpke. (Route 9), Shrewsbury, Massachusetts

FOR MORE INFORMATION CONTACT: