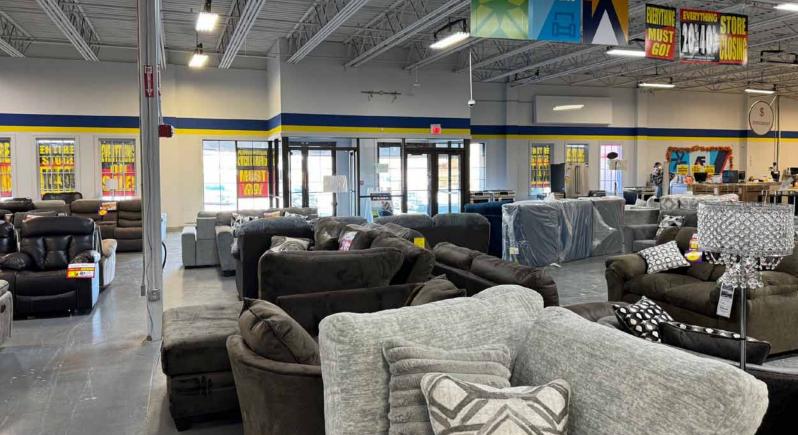

1000 Boston Turnpike (Route 9), Shrewsbury, Massachusetts

» 16'3" Clear Height

35 Foot Column Spacing28,375 SF Showroom Space

1000 Boston Turnpike (Route 9), Shrewsbury, Massachusetts

1000 Boston Turnpike (Route 9), Shrewsbury, Massachusetts