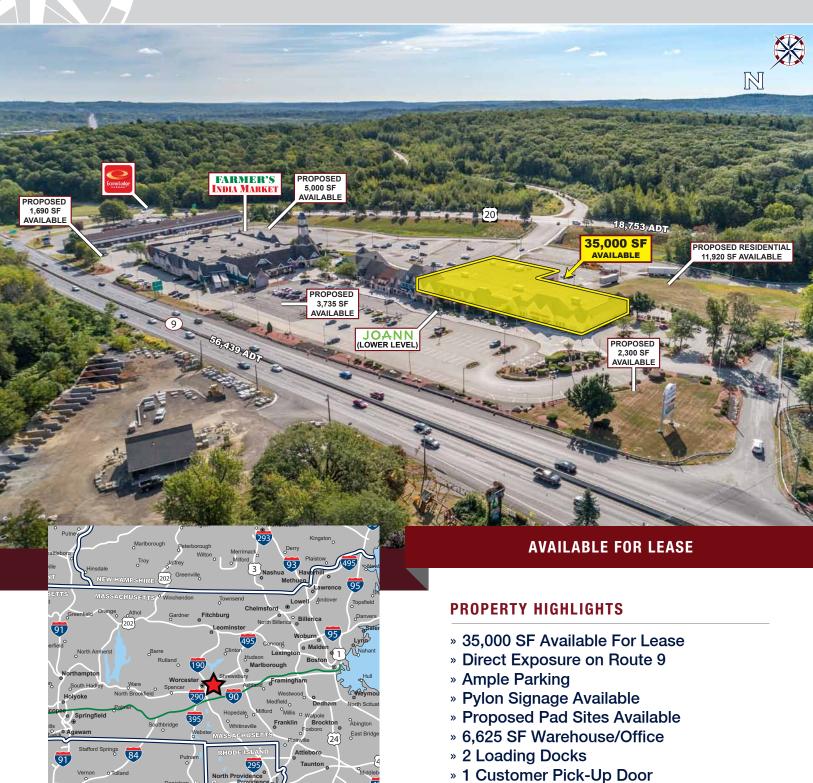

1000 Boston Turnpike (Route 9), Shrewsbury, Massachusetts

» 16'3" Clear Height

35 Foot Column Spacing28,375 SF Showroom Space

1000 Boston Turnpike (Route 9), Shrewsbury, Massachusetts

1000 Boston Turnpike (Route 9), Shrewsbury, Massachusetts

1000 Boston Turnpike (Route 9), Shrewsbury, Massachusetts

Former American Freight - 1000 Boston Tpke. (Route 9), Shrewsbury, Massachusetts

FOR MORE INFORMATION CONTACT: