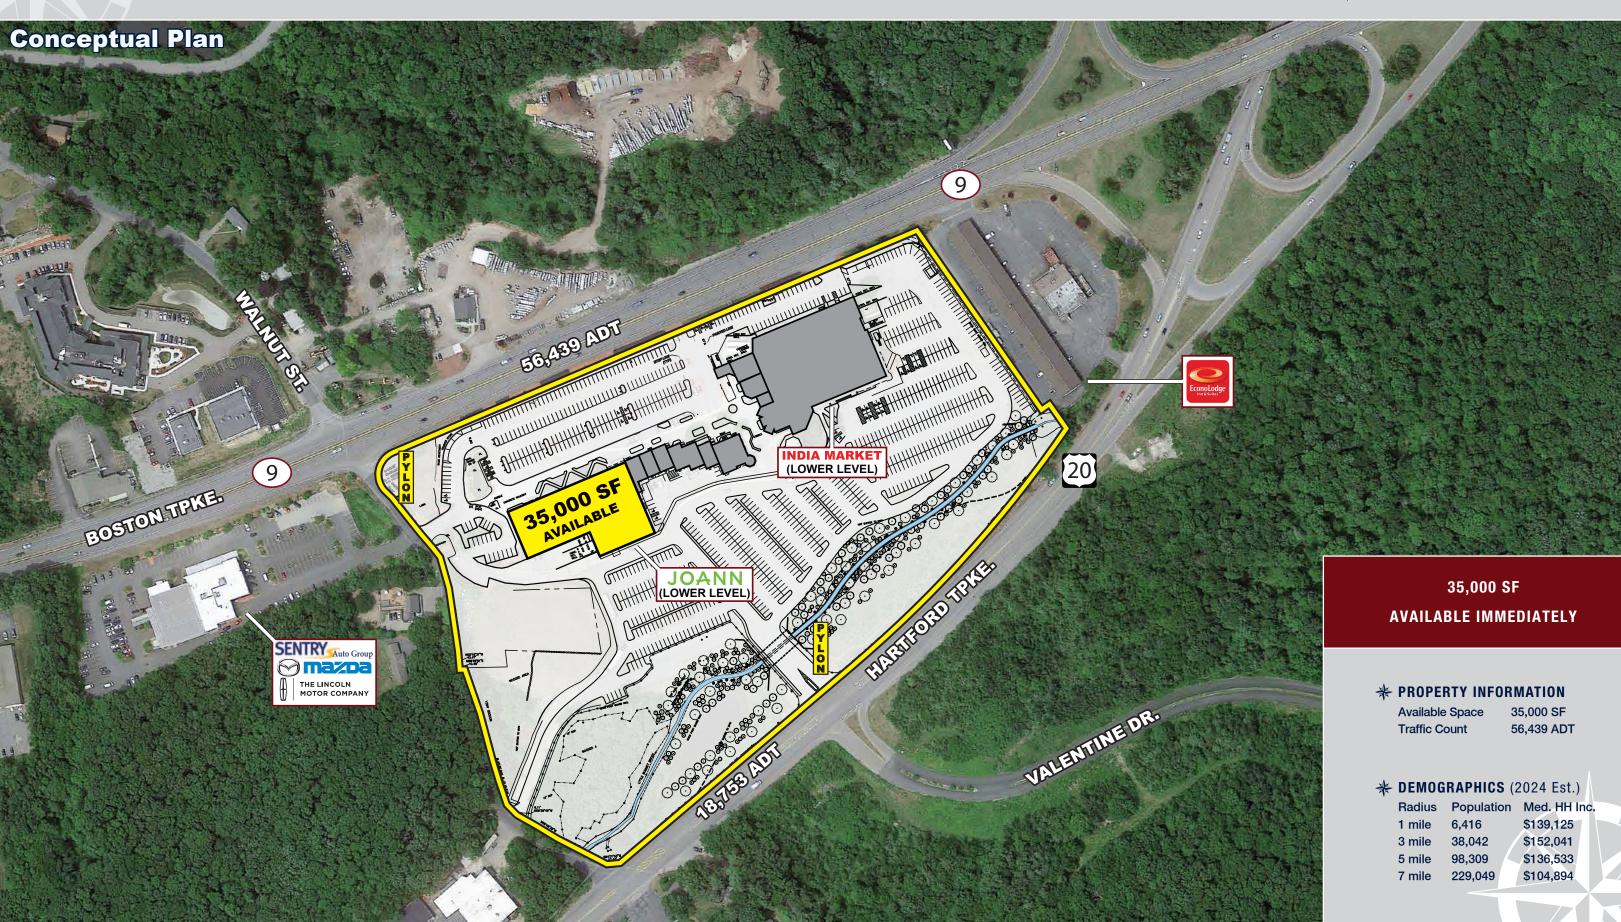

1000 Boston Turnpike (Route 9), Shrewsbury, Massachusetts

» 16'3" Clear Height

35 Foot Column Spacing28,375 SF Showroom Space

1000 Boston Turnpike (Route 9), Shrewsbury, Massachusetts

1000 Boston Turnpike (Route 9), Shrewsbury, Massachusetts

1000 Boston Turnpike (Route 9), Shrewsbury, Massachusetts

Former American Freight - 1000 Boston Tpke. (Route 9), Shrewsbury, Massachusetts

FOR MORE INFORMATION CONTACT: