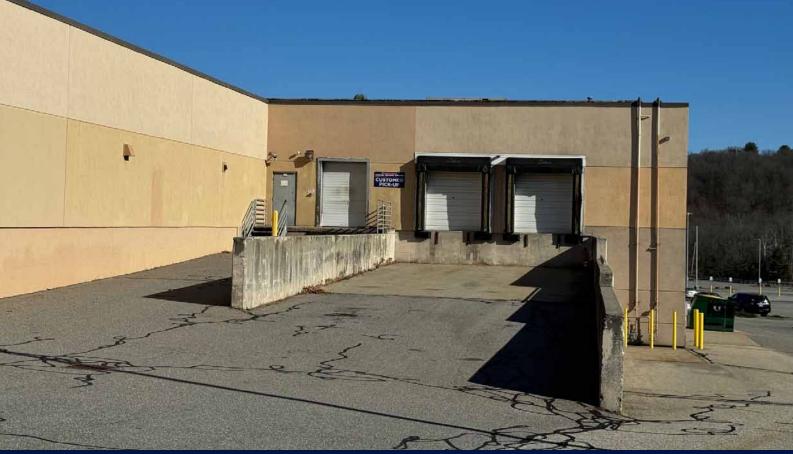

1000 Boston Turnpike (Route 9), Shrewsbury, Massachusetts

» 16'3" Clear Height

35 Foot Column Spacing28,375 SF Showroom Space

1000 Boston Turnpike (Route 9), Shrewsbury, Massachusetts

1000 Boston Turnpike (Route 9), Shrewsbury, Massachusetts