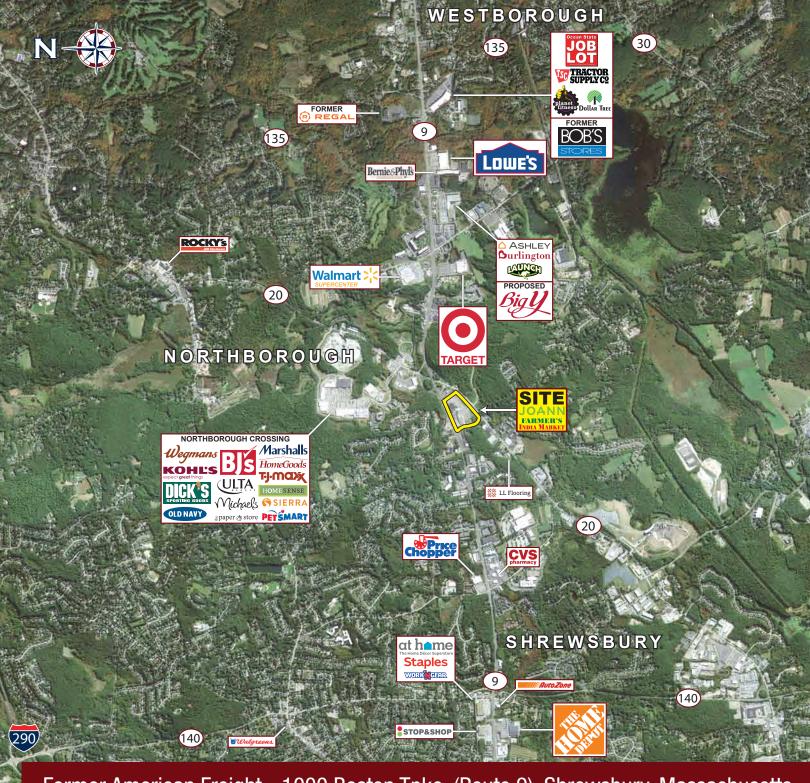

1000 Boston Turnpike (Route 9), Shrewsbury, Massachusetts

Former American Freight - 1000 Boston Tpke. (Route 9), Shrewsbury, Massachusetts

FOR MORE INFORMATION CONTACT: