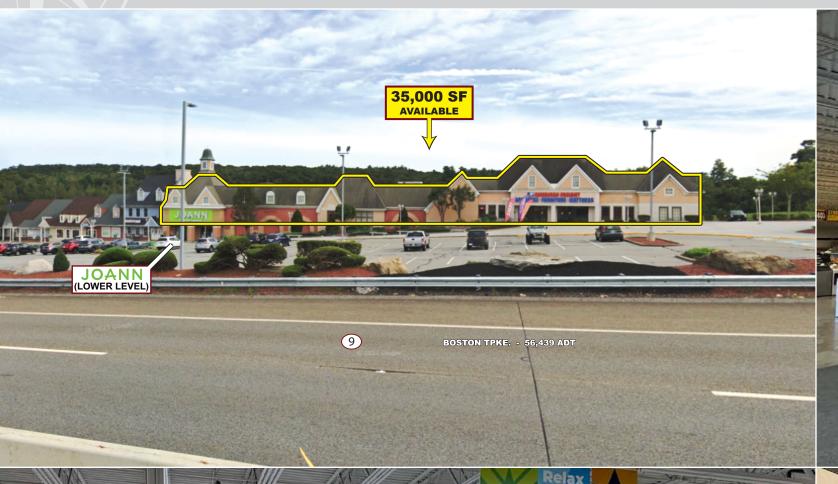

1000 Boston Turnpike (Route 9), Shrewsbury, Massachusetts

» 16'3" Clear Height

35 Foot Column Spacing28,375 SF Showroom Space

1000 Boston Turnpike (Route 9), Shrewsbury, Massachusetts

1000 Boston Turnpike (Route 9), Shrewsbury, Massachusetts

1000 Boston Turnpike (Route 9), Shrewsbury, Massachusetts

Former American Freight - 1000 Boston Tpke. (Route 9), Shrewsbury, Massachusetts

FOR MORE INFORMATION CONTACT: