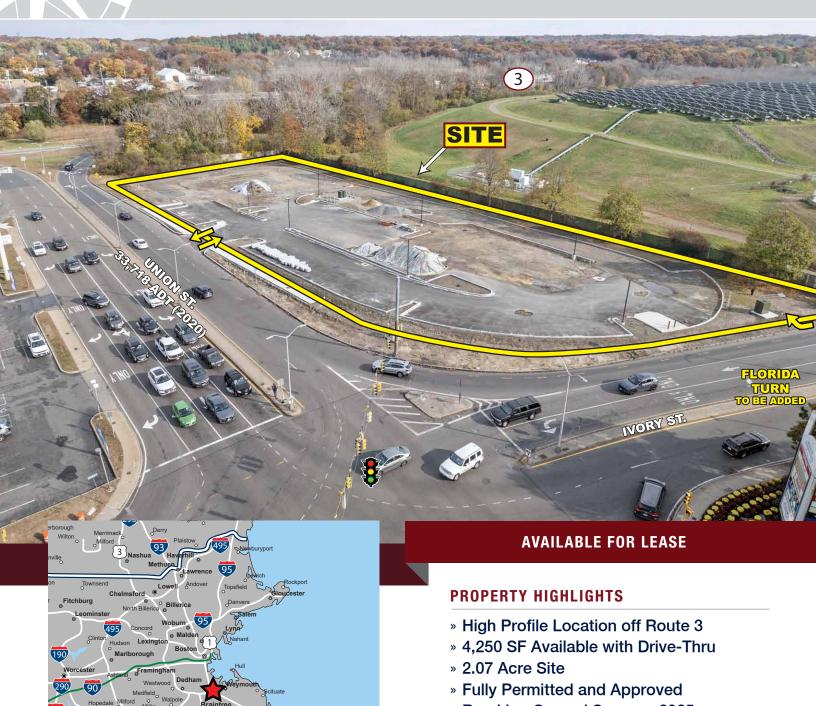

- » Breaking Ground Summer 2025
- » Pylon Signage Available
- » Densely Populated Trade Area with High Barriers to Entry
- » Intersection Being Reconfigured
- » Developed by Torrington Properties

#### **\* PROPERTY INFORMATION**

Project Size 2.07 Acres

Zoning HBD - Highway

Business District

00 740 ADT

Traffic Count 33,718 ADT