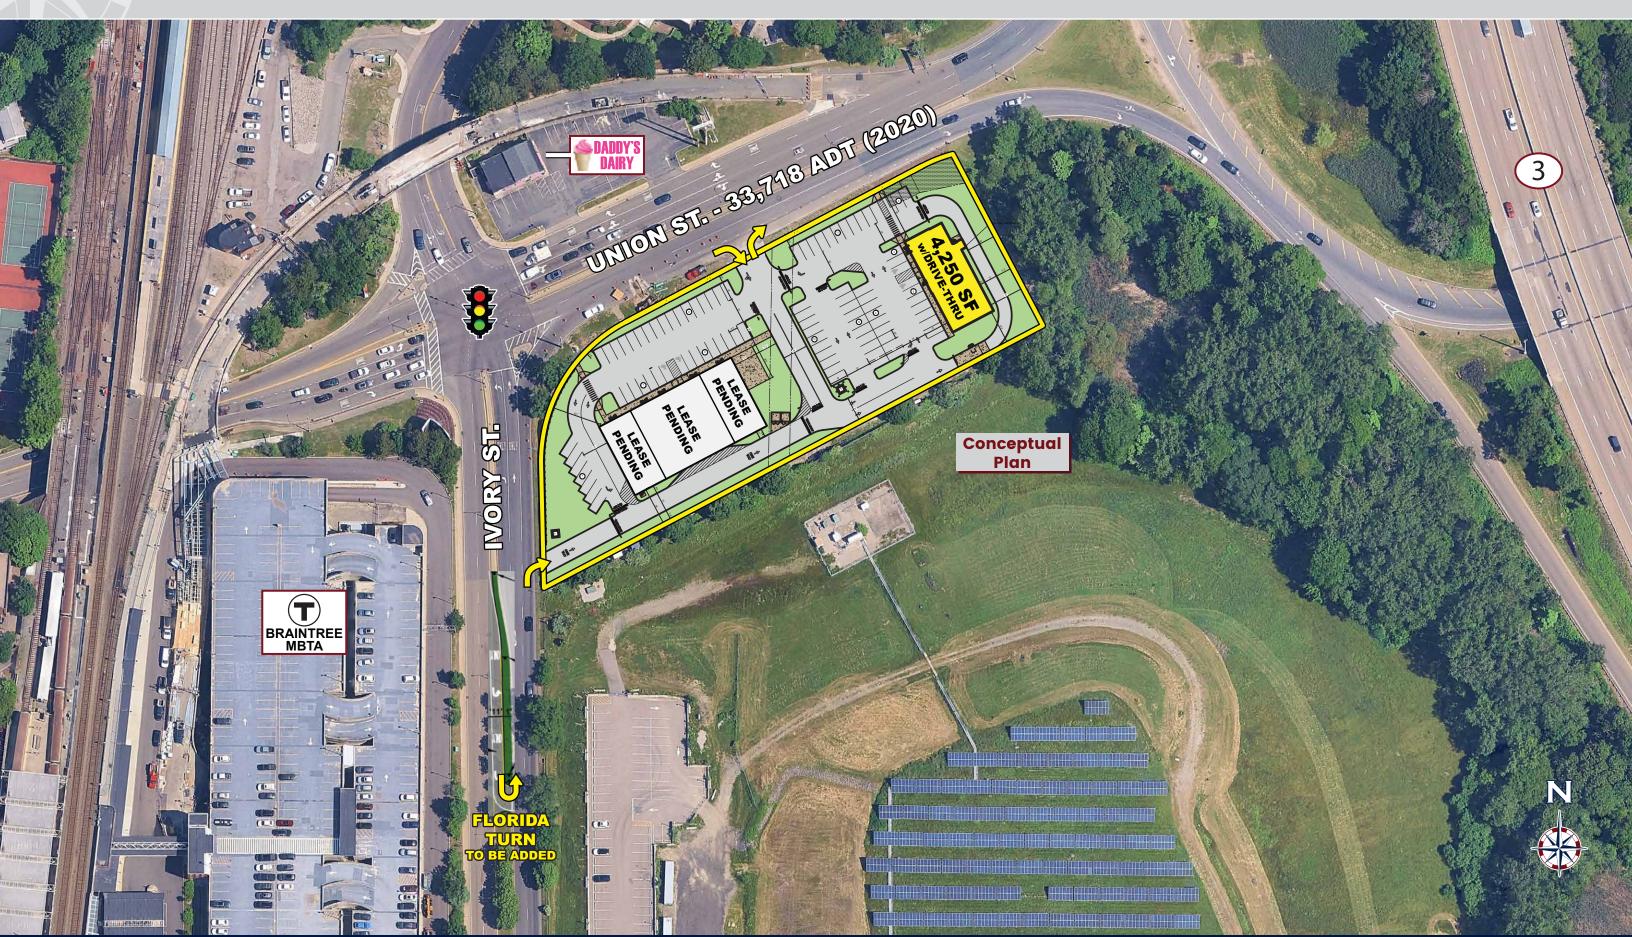

- » Breaking Ground Summer 2025
- » Pylon Signage Available
- » Densely Populated Trade Area with High Barriers to Entry
- » Intersection Being Reconfigured
- » Developed by Torrington Properties

#### **\* PROPERTY INFORMATION**

Project Size 2.07 Acres

Zoning HBD - Highway

Business District

00 740 ADT

Traffic Count 33,718 ADT