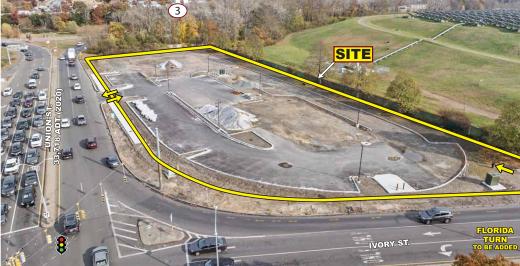

- » Breaking Ground Summer 2025
- » Pylon Signage Available
- » Densely Populated Trade Area with High Barriers to Entry
- » Intersection Being Reconfigured
- » Developed by Torrington Properties

#### **\* PROPERTY INFORMATION**

Project Size 2.07 Acres

Zoning HBD - Highway

Business District

00 740 ADT

Traffic Count 33,718 ADT