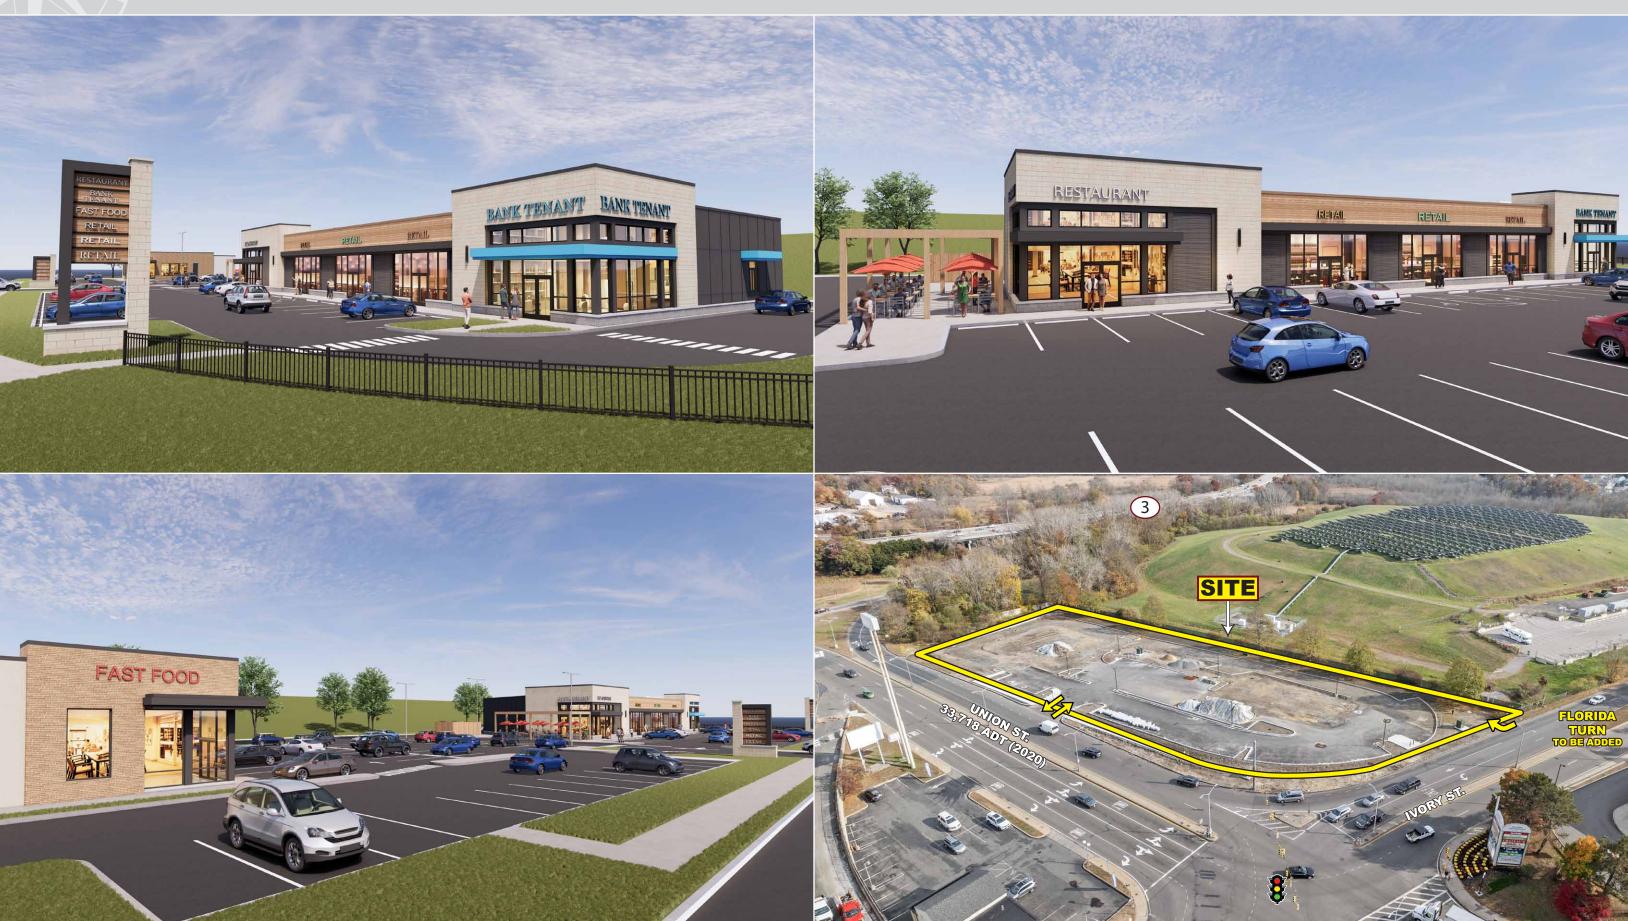

- » Breaking Ground Summer 2025
- » Pylon Signage Available
- » Densely Populated Trade Area with High Barriers to Entry
- » Intersection Being Reconfigured
- » Developed by Torrington Properties