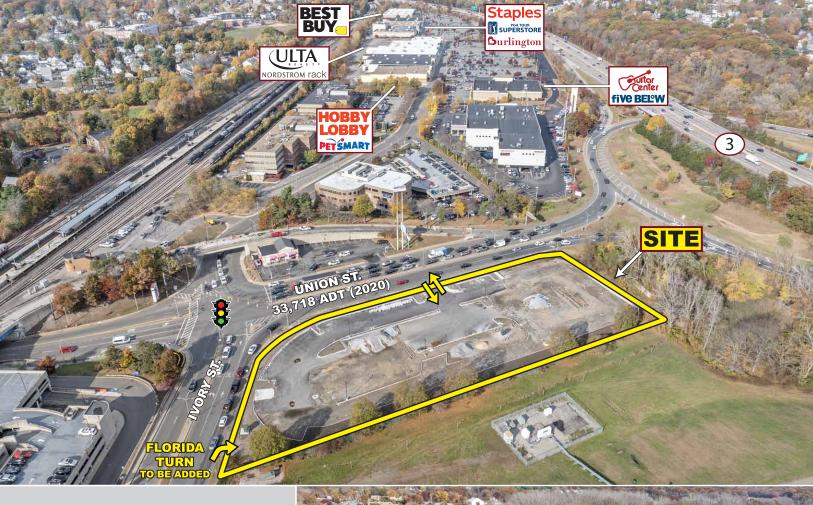

- » Breaking Ground Summer 2025
- » Pylon Signage Available
- » Densely Populated Trade Area with High Barriers to Entry
- » Intersection Being Reconfigured
- » Developed by Torrington Properties

#### **\* PROPERTY INFORMATION**

Project Size 2.07 Acres

Zoning HBD - Highway

Business District

00 740 ADT

Traffic Count 33,718 ADT