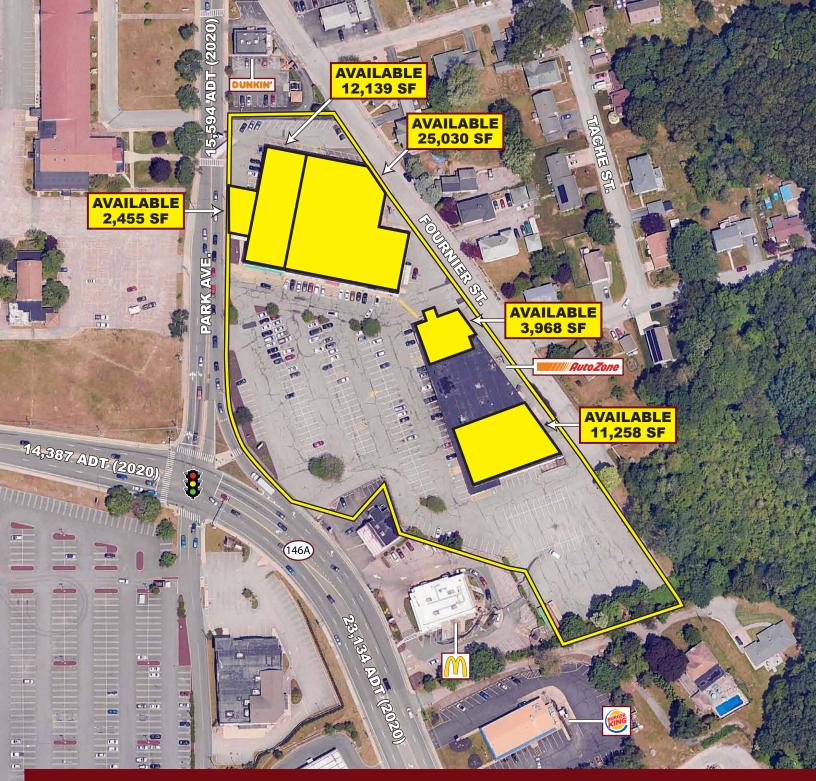

1400 Park Avenue, Woonsocket, Rhode Island

FOURNIER ST

2

AVAILABLE 3,968 SF

AVAILABLE 25,030 SF

AVAILABLE 12,139 SF

AVAILABLE

2.455 SF

#### AVAILABLE FOR LEASE

23,134 ADT (2020)

**AVAILABLE** 

11,258 SF

(146A)

#### **PROPERTY HIGHLIGHTS**

- » 2,455 SF up to 39,624 SF of Contiguous Space Available
- » Excellent Visibility & Access
- » Dominant Regional Trade Area
- » Pylon Signage Available
- » Abundant Parking
- » Nearby Retailers: Walmart, Lowe's, Kohl's, ALDI, Stop & Shop