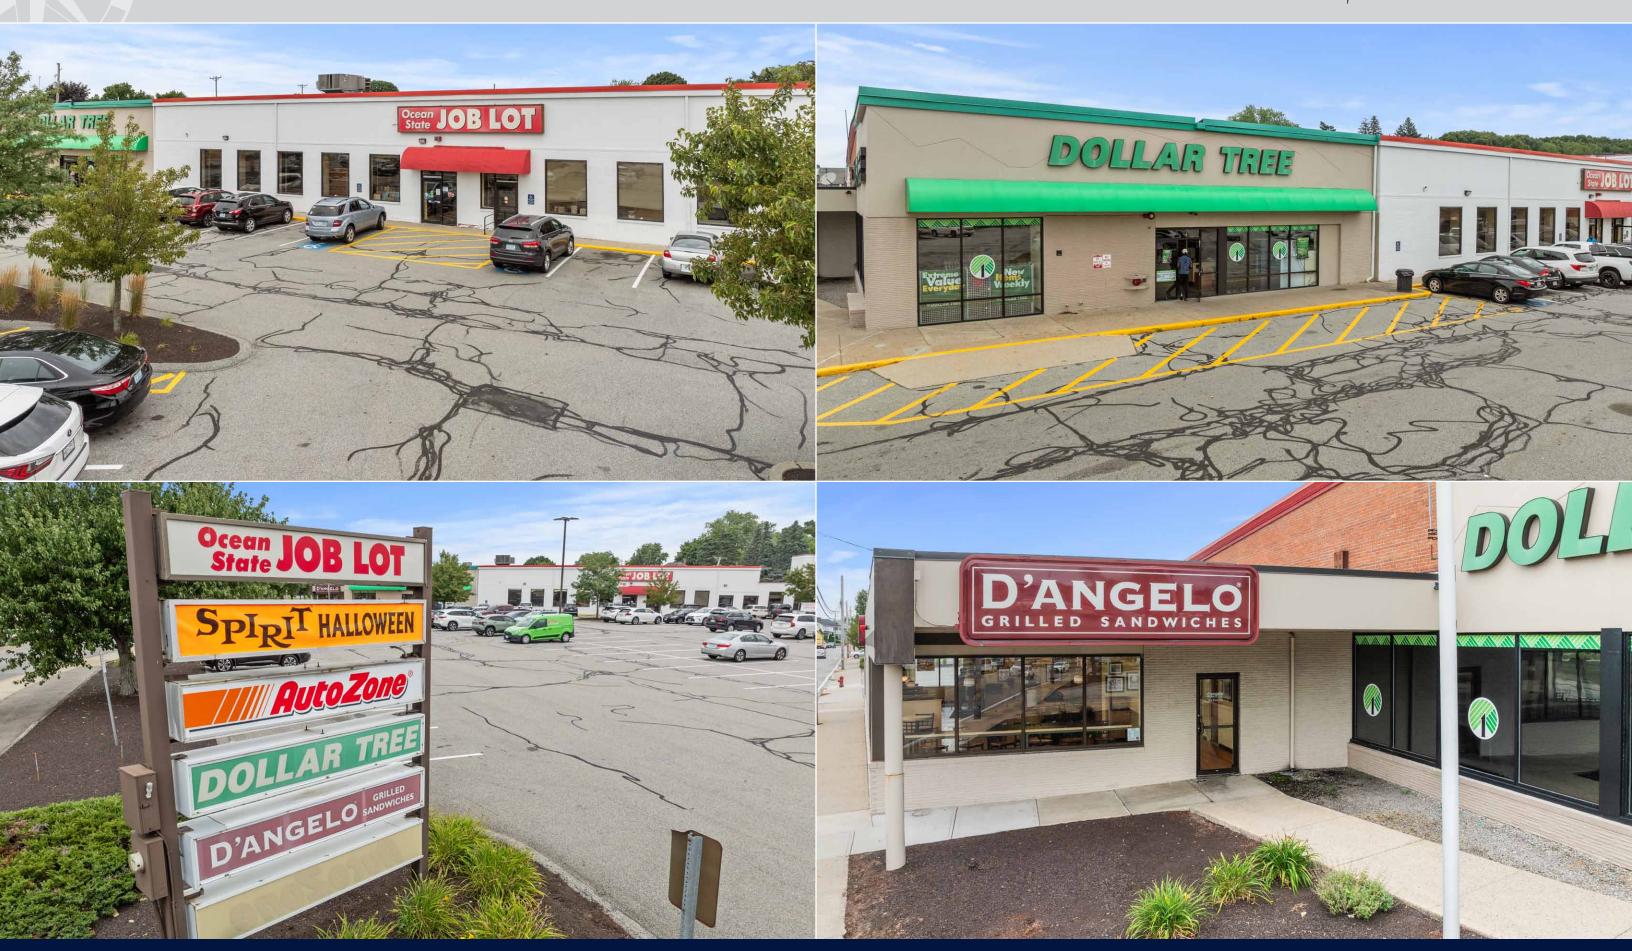

#### **PROPERTY HIGHLIGHTS**

- » 2,455 SF up to 39,624 SF of Contiguous Space Available
- » Excellent Visibility & Access
- » Dominant Regional Trade Area
- » Pylon Signage Available
- » Abundant Parking
- » Nearby Retailers: Walmart, Lowe's, Kohl's, ALDI, Stop & Shop