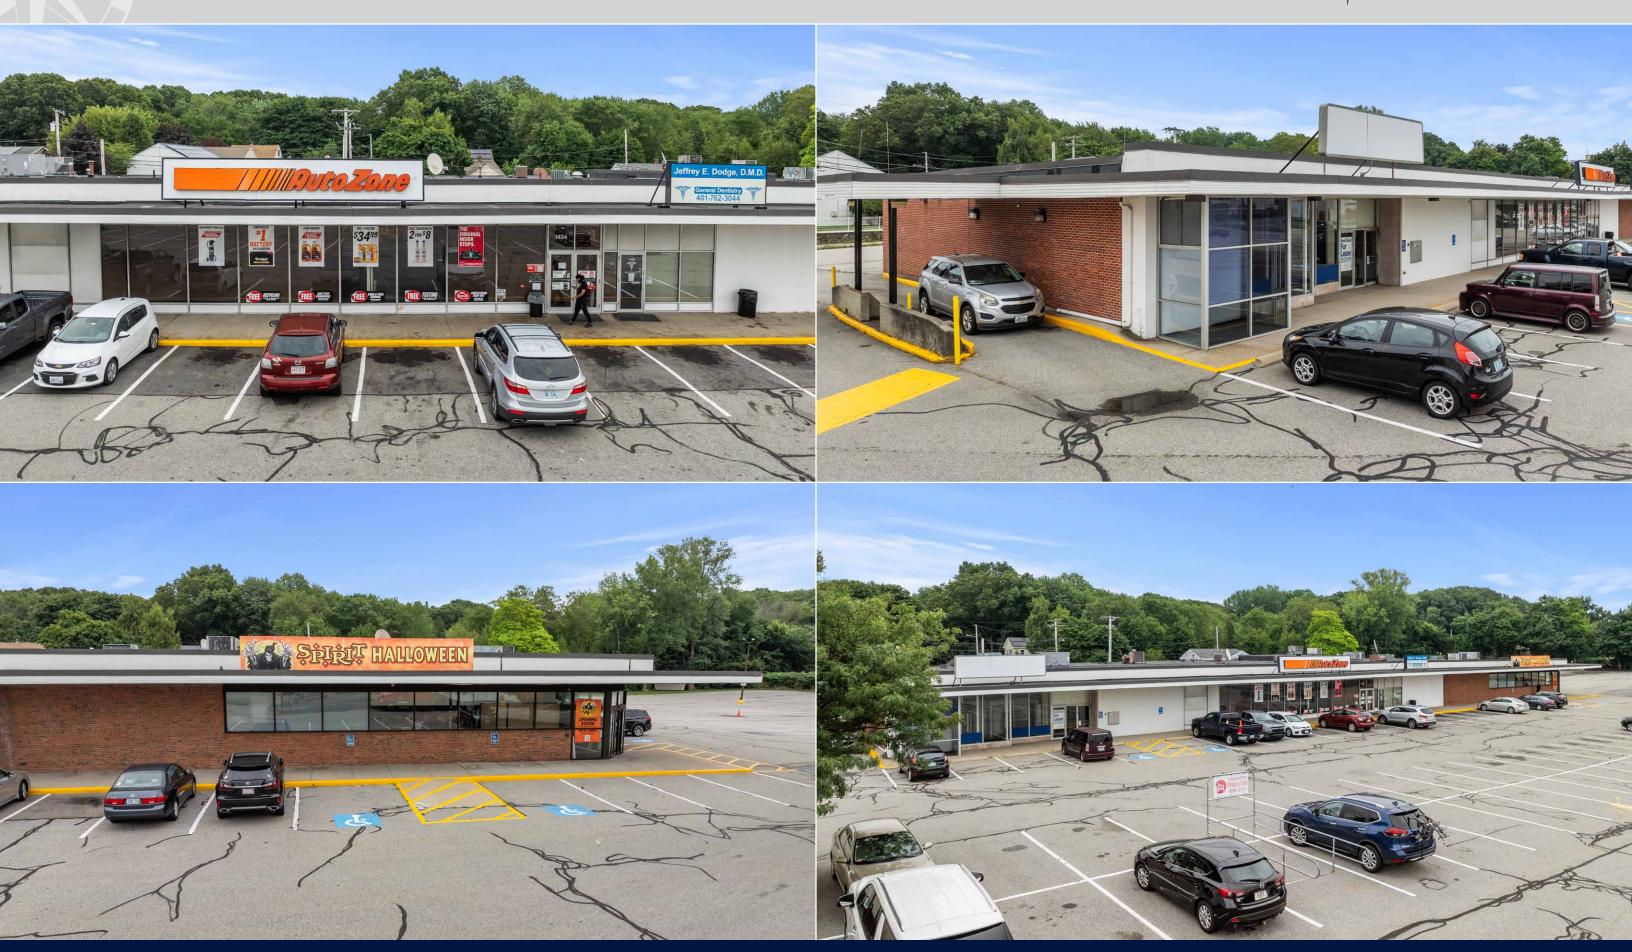

#### **PROPERTY HIGHLIGHTS**

- » 2,455 SF up to 39,624 SF of Contiguous Space Available
- » Excellent Visibility & Access
- » Dominant Regional Trade Area
- » Pylon Signage Available
- » Abundant Parking
- » Nearby Retailers: Walmart, Lowe's, Kohl's, ALDI, Stop & Shop