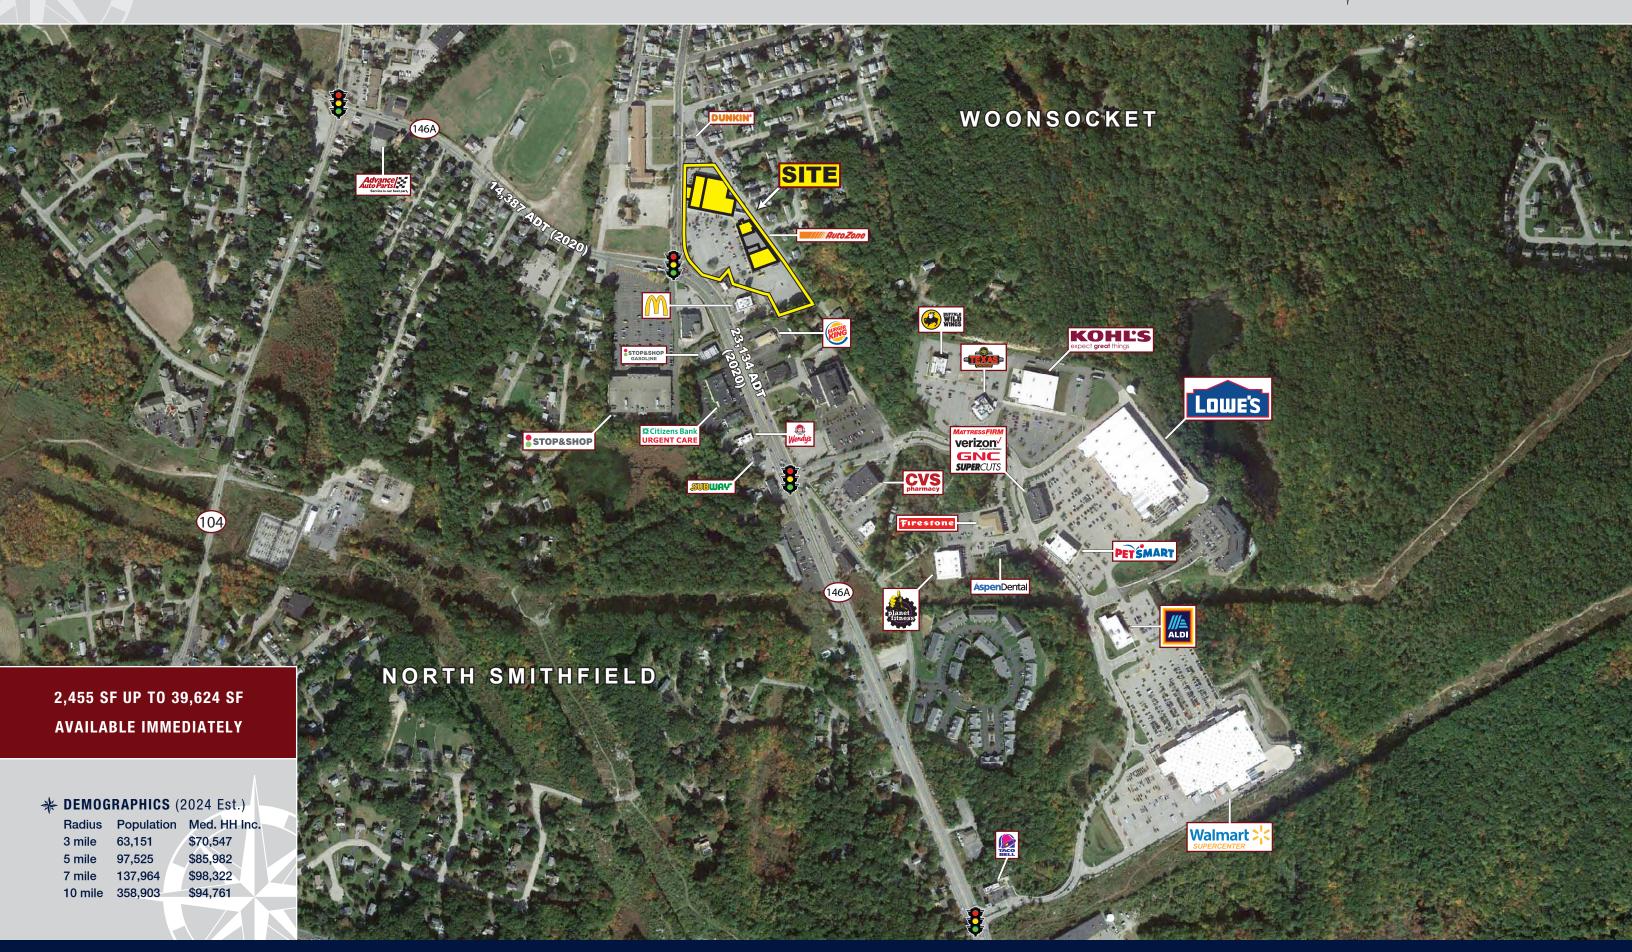

1400 Park Avenue, Woonsocket, Rhode Island

FOURNIER ST

2

AVAILABLE 3,968 SF

AVAILABLE 25,030 SF

AVAILABLE 12,139 SF

AVAILABLE

2.455 SF

#### AVAILABLE FOR LEASE

23,134 ADT (2020)

**AVAILABLE** 

11,258 SF

(146A)

#### **PROPERTY HIGHLIGHTS**

- » 2,455 SF up to 39,624 SF of Contiguous Space Available
- » Excellent Visibility & Access
- » Dominant Regional Trade Area
- » Pylon Signage Available
- » Abundant Parking
- » Nearby Retailers: Walmart, Lowe's, Kohl's, ALDI, Stop & Shop