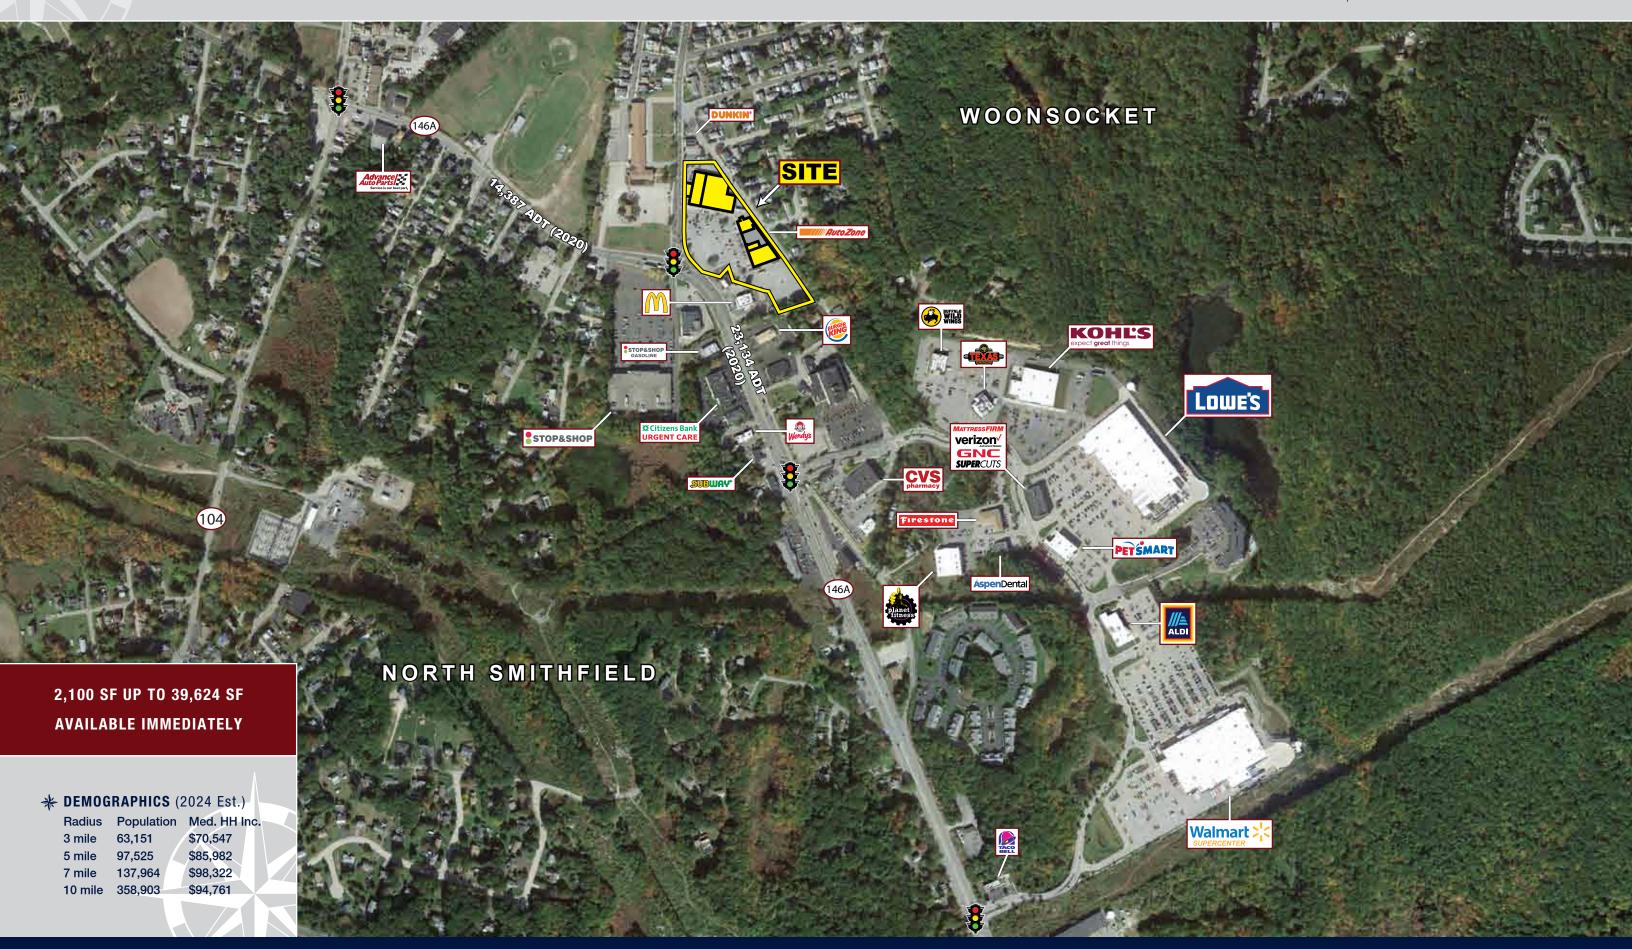

1400 Park Avenue, Woonsocket, Rhode Island

- » Dominant Regional Trade Area
- » Pylon Signage Available
- » Abundant Parking
- » Nearby Retailers: Walmart, Lowe's, Kohl's, ALDI, Stop & Shop

(6)

1400 Park Avenue, Woonsocket, Rhode Island