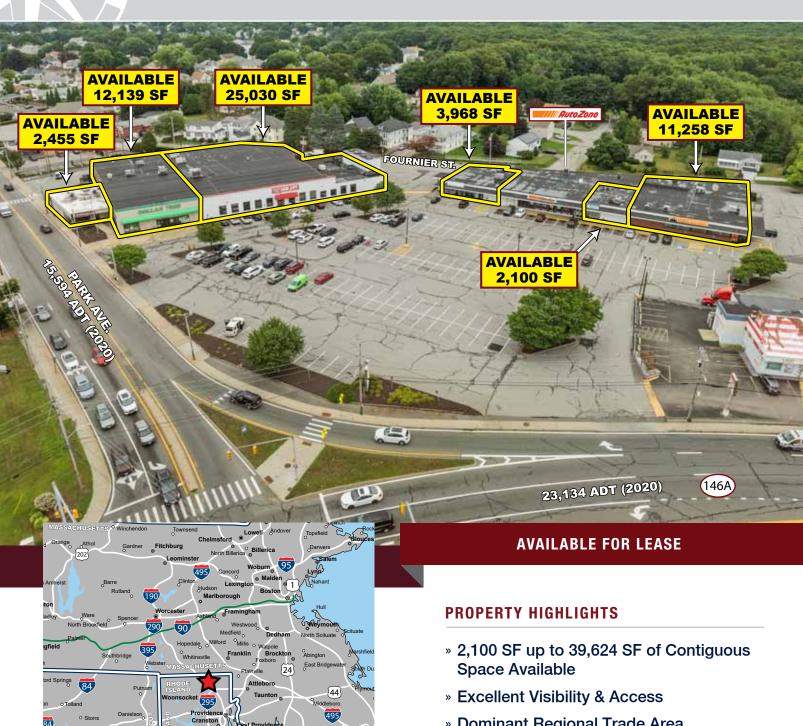

1400 Park Avenue, Woonsocket, Rhode Island

- » Dominant Regional Trade Area
- » Pylon Signage Available
- » Abundant Parking
- » Nearby Retailers: Walmart, Lowe's, Kohl's, ALDI, Stop & Shop

(6)

1400 Park Avenue, Woonsocket, Rhode Island