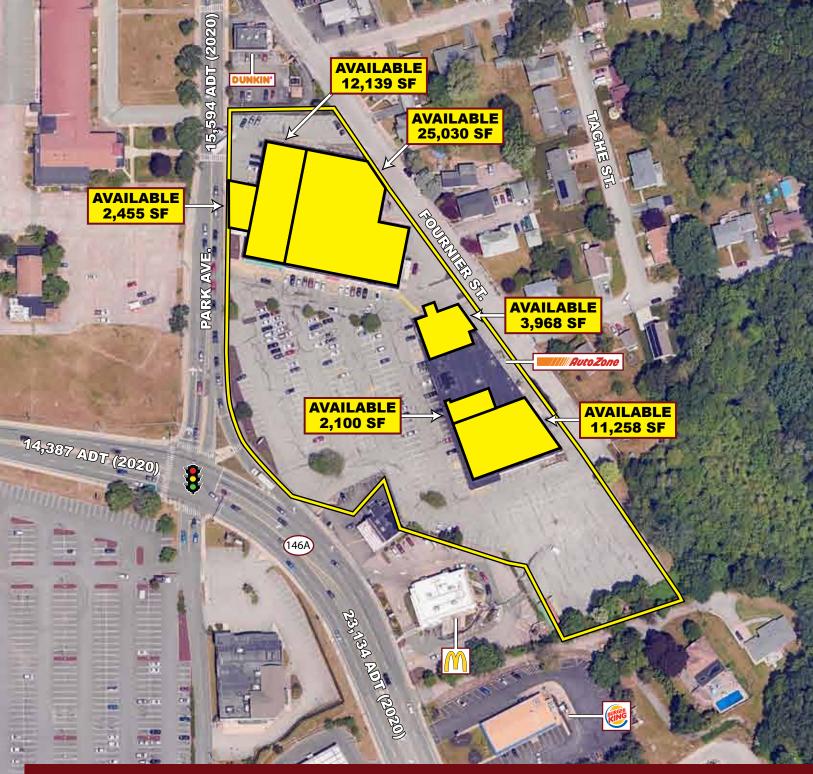

1400 Park Avenue, Woonsocket, Rhode Island

- » Dominant Regional Trade Area
- » Pylon Signage Available
- » Abundant Parking
- » Nearby Retailers: Walmart, Lowe's, Kohl's, ALDI, Stop & Shop

(6)

1400 Park Avenue, Woonsocket, Rhode Island