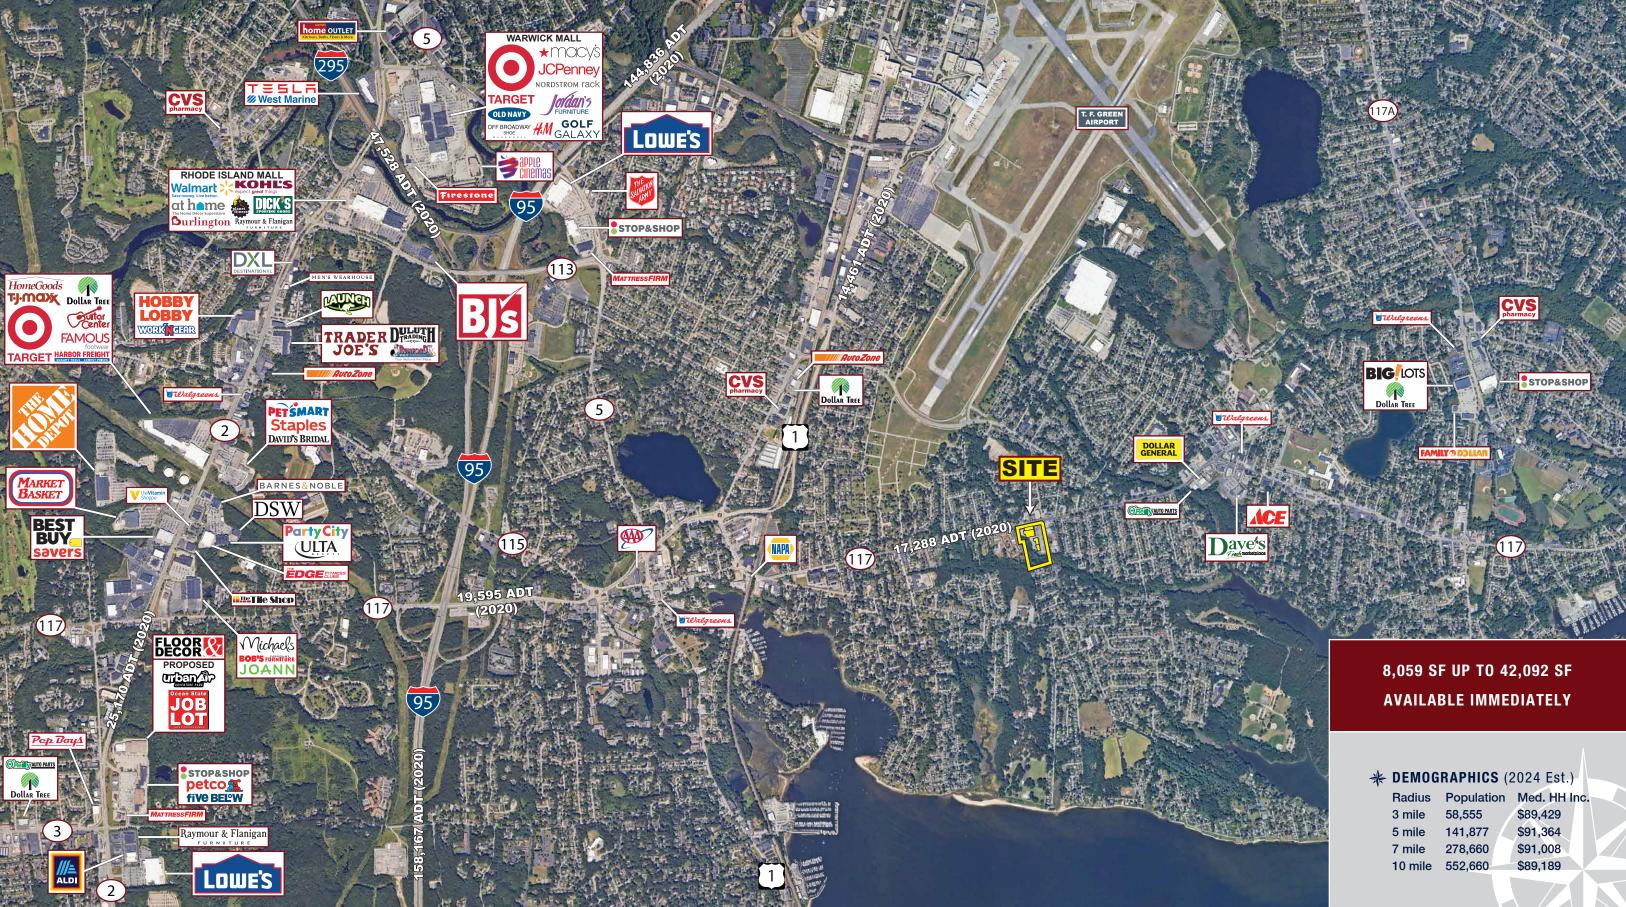

### **PROPERTY HIGHLIGHTS**

**AVAILABLE** 

25.589 SF

TE JOBLOT

ie cele

- » 8,059 SF up to 42,092 SF of Contiguous Space Available
- » Excellent Visibility & Access
- » Dominant Regional Trade Area
- » Pylon Signage Available
- » Abundant Parking
- » Densely Populated Trade Area

## **BUTTONWOODS PLAZA**

3030 West Shore Road (Route 117), Warwick, Rhode Island

| Radius  | Population | Med. HH Inc |
|---------|------------|-------------|
| 3 mile  | 58,555     | \$89,429    |
| 5 mile  | 141,877    | \$91,364    |
| 7 mile  | 278,660    | \$91,008    |
| 10 mile | 552,660    | \$89,189    |