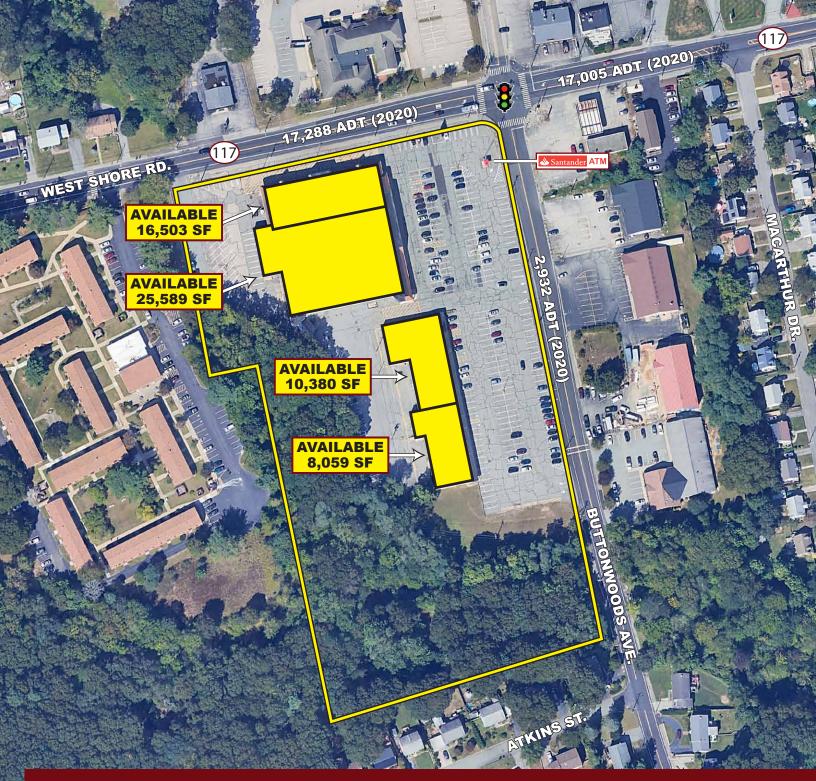

# **BUTTONWOODS PLAZA**

3030 West Shore Road (Route 117), Warwick, Rhode Island

**AVAILABLE** 

10.380 SF

2,932 ADT (2020)

**AVAILABLE** 

8.059 SF

BUTTONWOODS AVE.

### AVAILABLE FOR LEASE

16.503 SF

(117)

. SHORE RD. 88 ADT (2020)

3

### **PROPERTY HIGHLIGHTS**

**AVAILABLE** 

25.589 SF

TE JOBLOT

ie cele

- » 8,059 SF up to 42,092 SF of Contiguous Space Available
- » Excellent Visibility & Access
- » Dominant Regional Trade Area
- » Pylon Signage Available
- » Abundant Parking
- » Densely Populated Trade Area