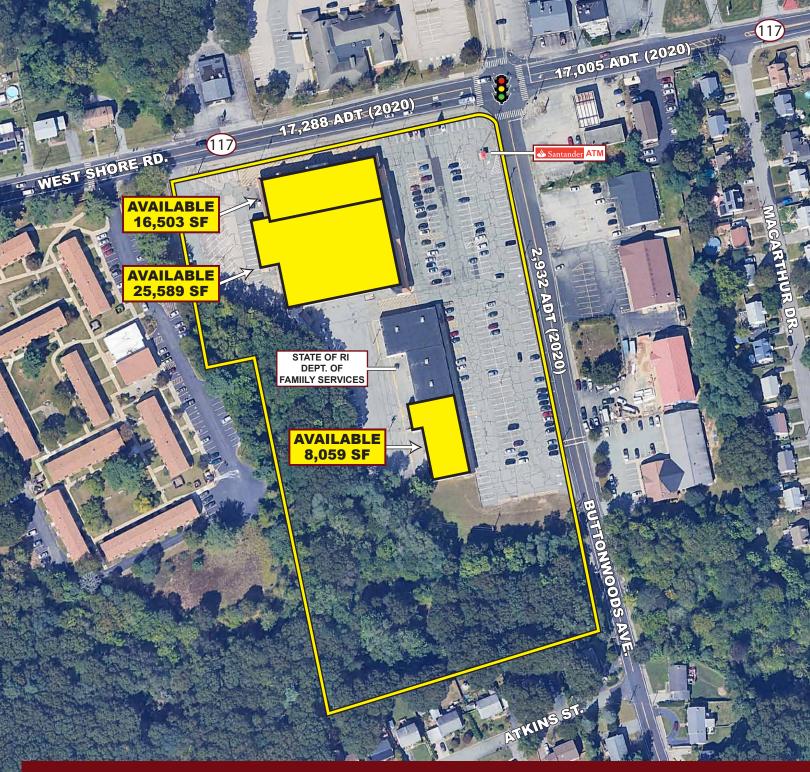

## **BUTTONWOODS PLAZA**

3030 West Shore Road (Route 117), Warwick, Rhode Island

- » Excellent Visibility & Access
- » Dominant Regional Trade Area
- » Pylon Signage Available
- » Abundant Parking
- » Densely Populated Trade Area

## **BUTTONWOODS PLAZA**

3030 West Shore Road (Route 117), Warwick, Rhode Island