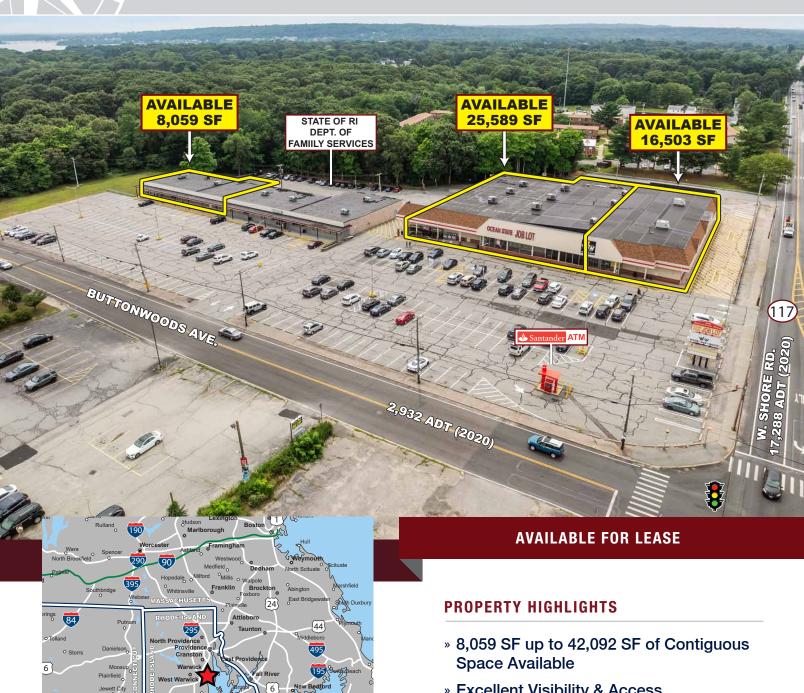

## **BUTTONWOODS PLAZA**

3030 West Shore Road (Route 117), Warwick, Rhode Island

- » Excellent Visibility & Access
- » Dominant Regional Trade Area
- » Pylon Signage Available
- » Abundant Parking
- » Densely Populated Trade Area

## **BUTTONWOODS PLAZA**

3030 West Shore Road (Route 117), Warwick, Rhode Island