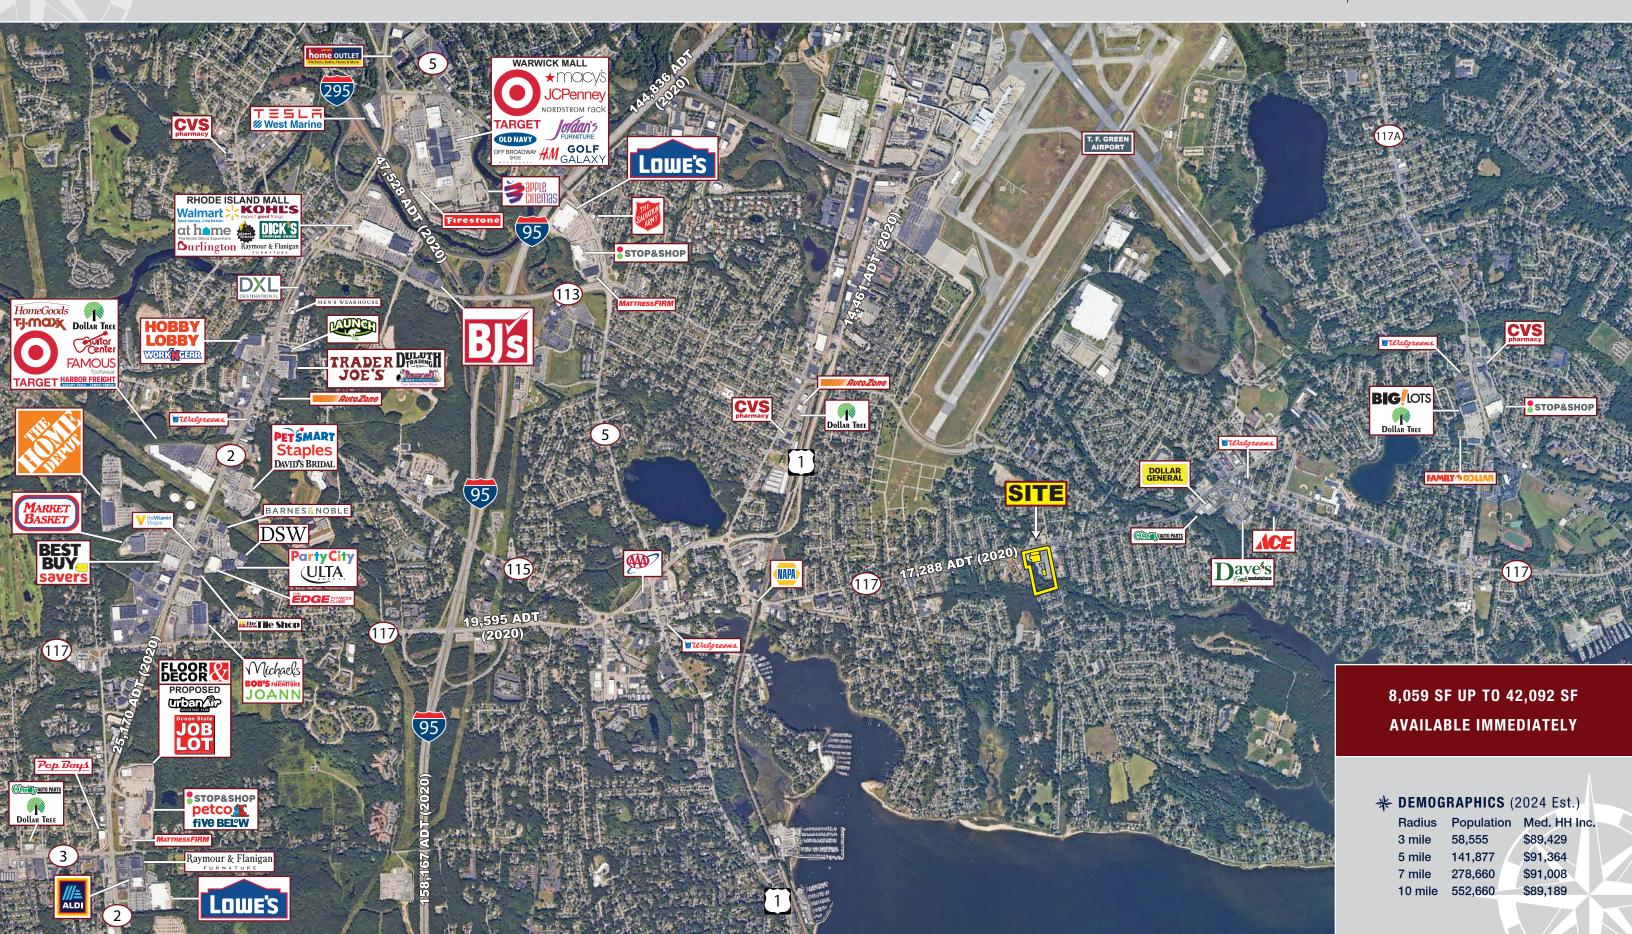

## **BUTTONWOODS PLAZA**

3030 West Shore Road (Route 117), Warwick, Rhode Island

- » Excellent Visibility & Access
- » Dominant Regional Trade Area
- » Pylon Signage Available
- » Abundant Parking
- » Densely Populated Trade Area

## **BUTTONWOODS PLAZA**

3030 West Shore Road (Route 117), Warwick, Rhode Island