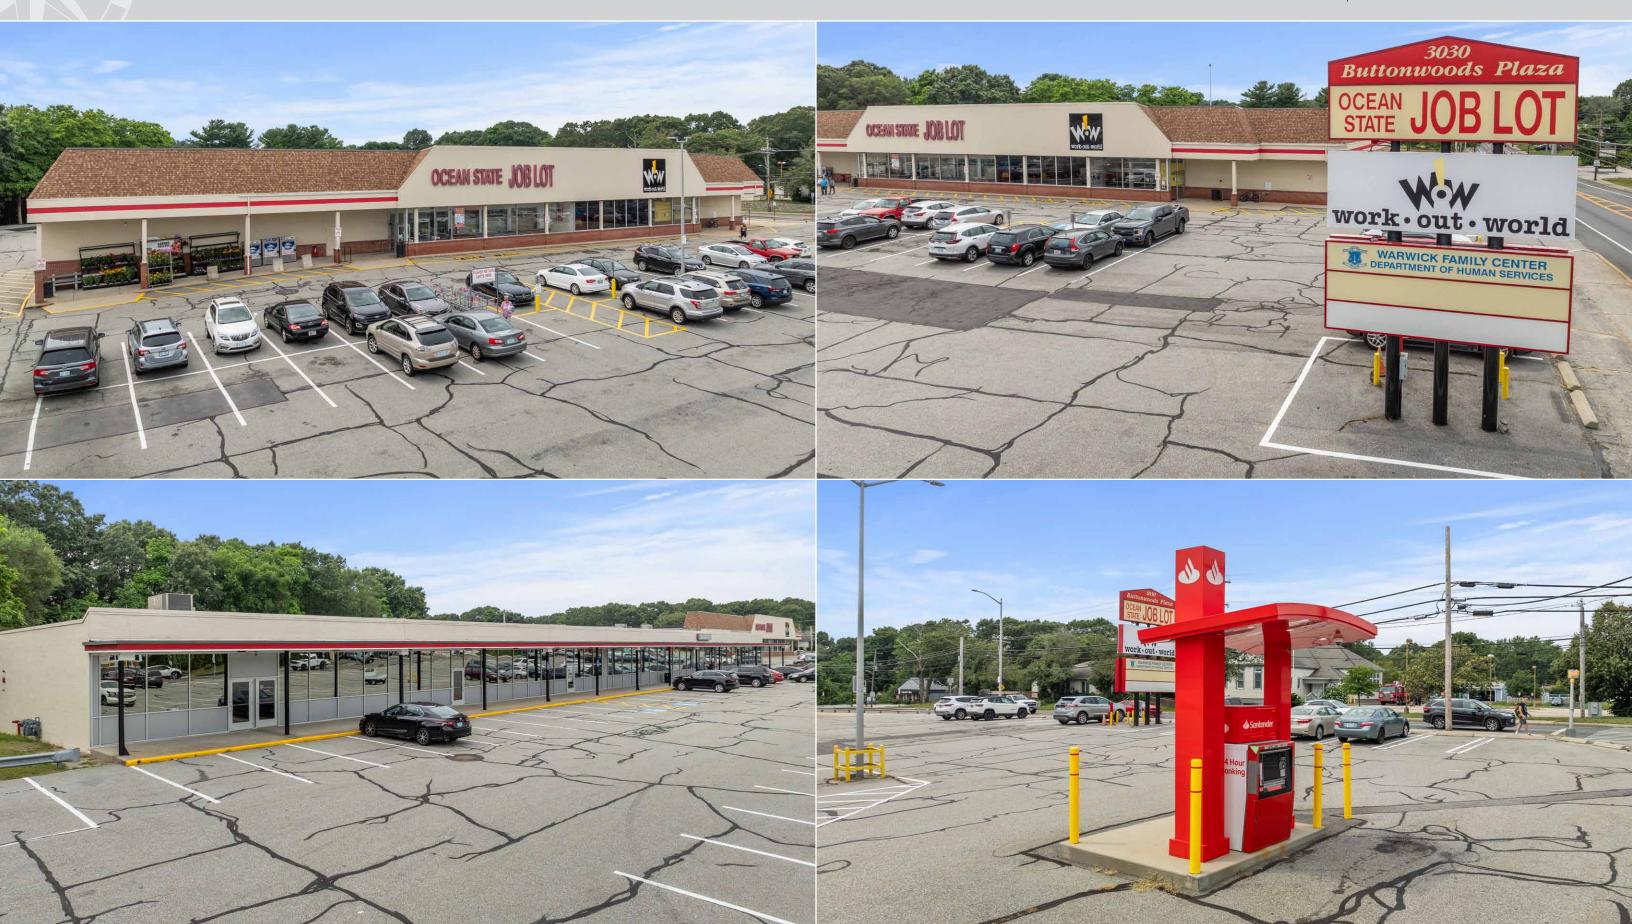

## **BUTTONWOODS PLAZA**

3030 West Shore Road (Route 117), Warwick, Rhode Island

- » Excellent Visibility & Access
- » Dominant Regional Trade Area
- » Pylon Signage Available
- » Abundant Parking
- » Densely Populated Trade Area

## **BUTTONWOODS PLAZA**

3030 West Shore Road (Route 117), Warwick, Rhode Island