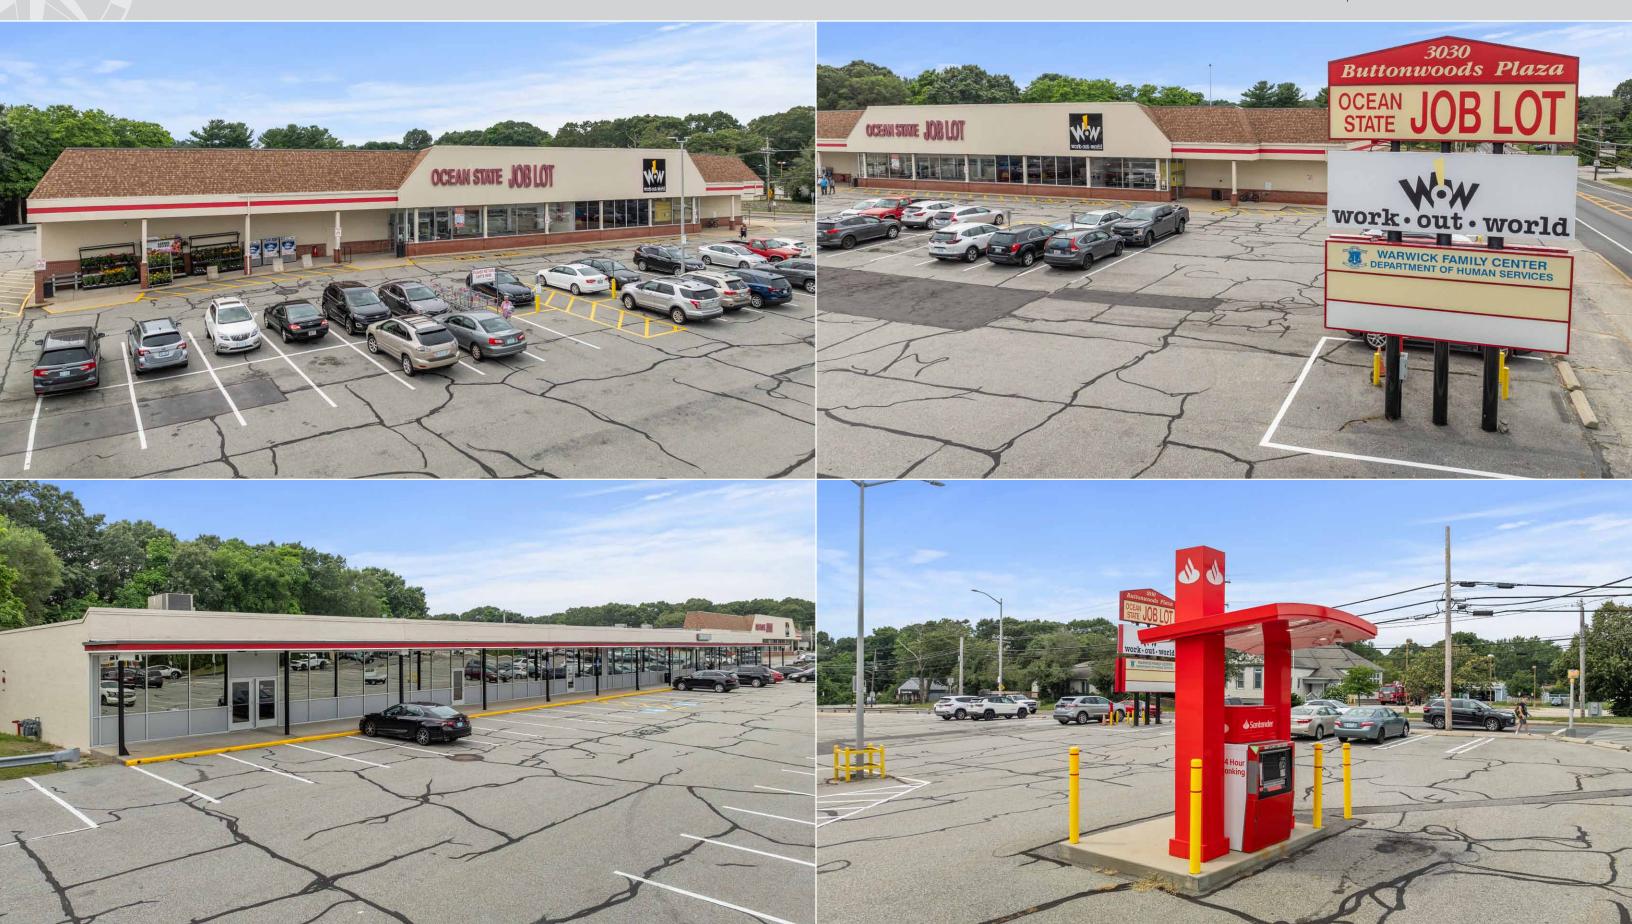

## **BUTTONWOODS PLAZA**

3030 West Shore Road (Route 117), Warwick, Rhode Island