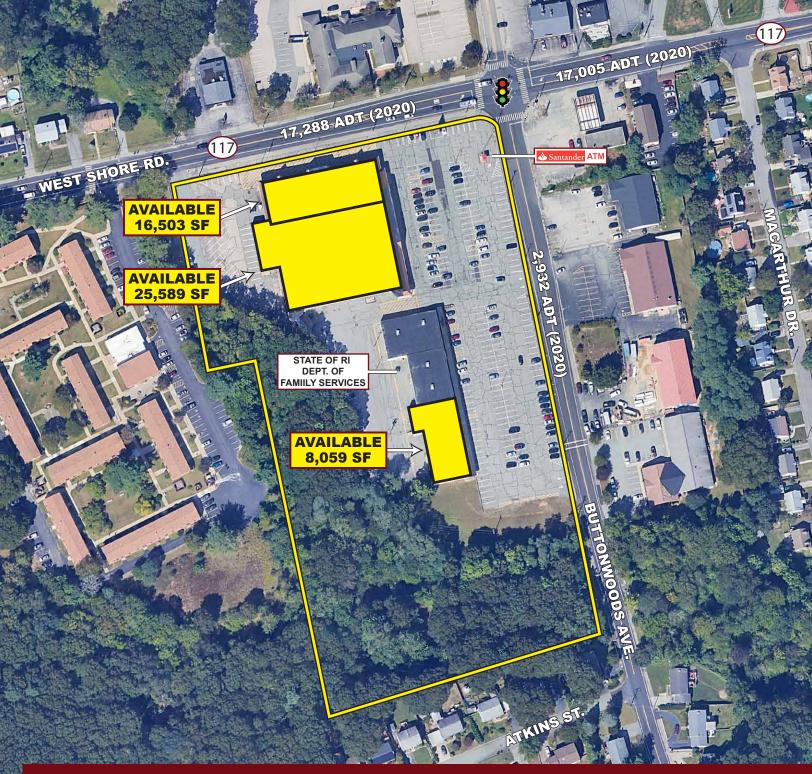

## **BUTTONWOODS PLAZA**

3030 West Shore Road (Route 117), Warwick, Rhode Island