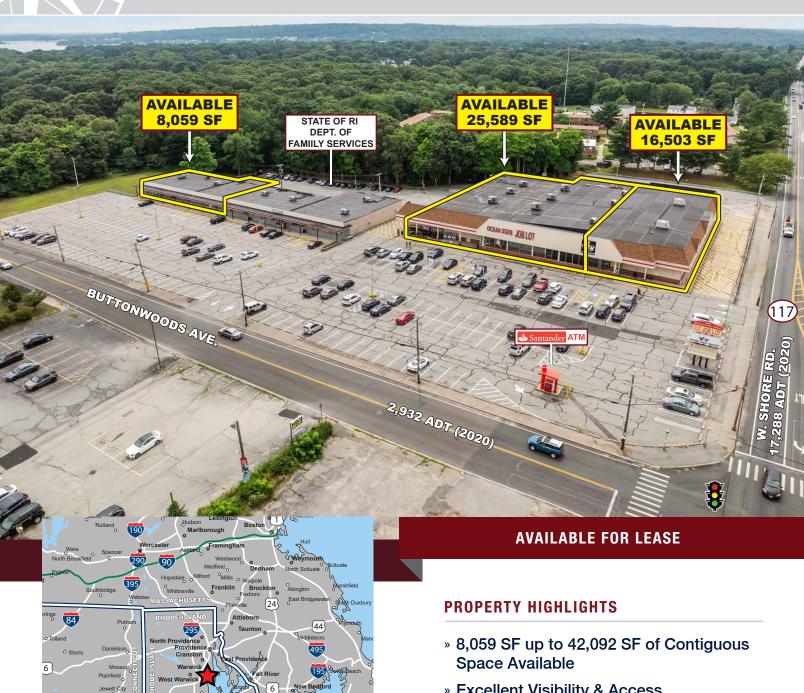

## **BUTTONWOODS PLAZA**

3030 West Shore Road (Route 117), Warwick, Rhode Island

- » Excellent Visibility & Access
- » Dominant Regional Trade Area
- » Pylon Signage Available
- » Abundant Parking
- » Densely Populated Trade Area