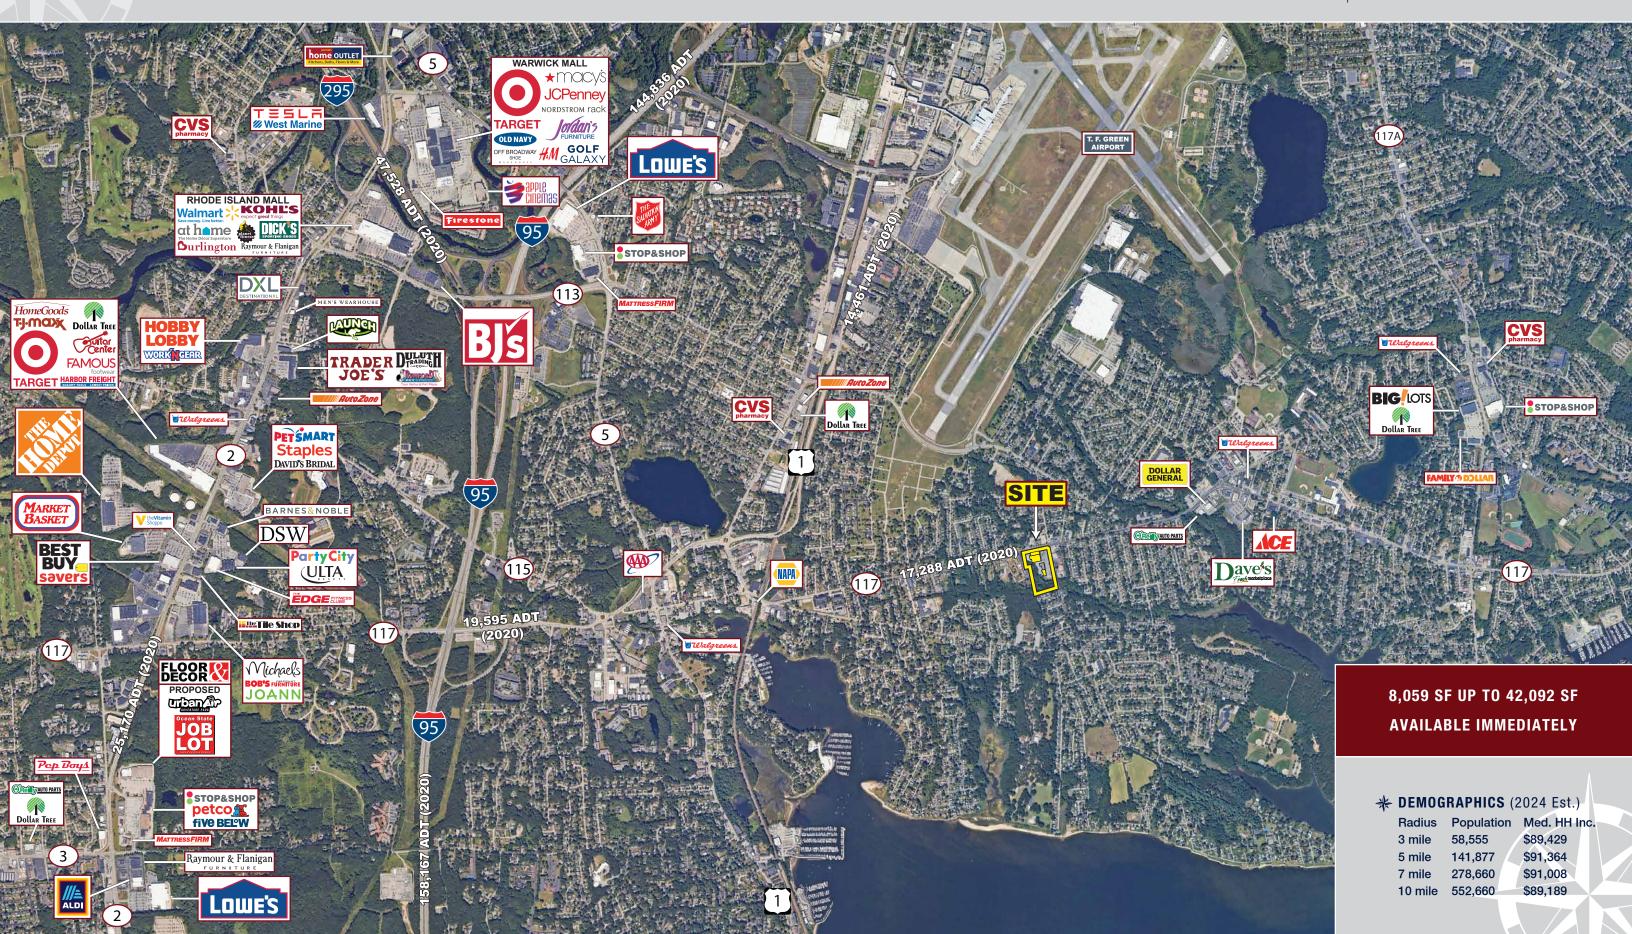

## **BUTTONWOODS PLAZA**

3030 West Shore Road (Route 117), Warwick, Rhode Island

- » Excellent Visibility & Access
- » Dominant Regional Trade Area
- » Pylon Signage Available
- » Abundant Parking
- » Densely Populated Trade Area