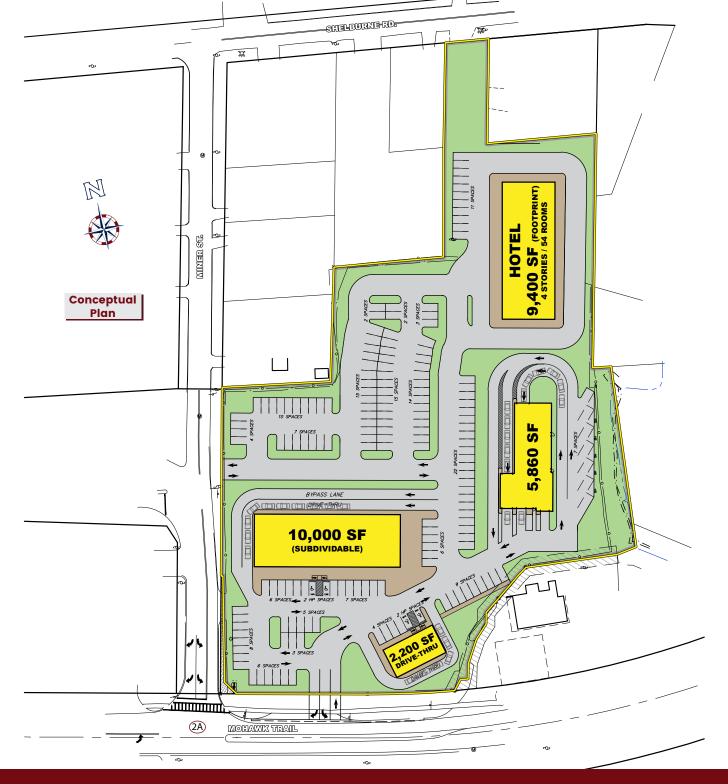

## **NEW RETAIL DEVELOPMENT**

125 Mohawk Trail (Route 2A), Greenfield, Massachusetts

- » Prominent Site 0.25 Miles from I-91
- » High Barriers to Entry Market
- » Zoned General Commercial (GC)
- » Multiple Configurations Available

## **NEW RETAIL DEVELOPMENT**

125 Mohawk Trail (Route 2A), Greenfield, Massachusetts