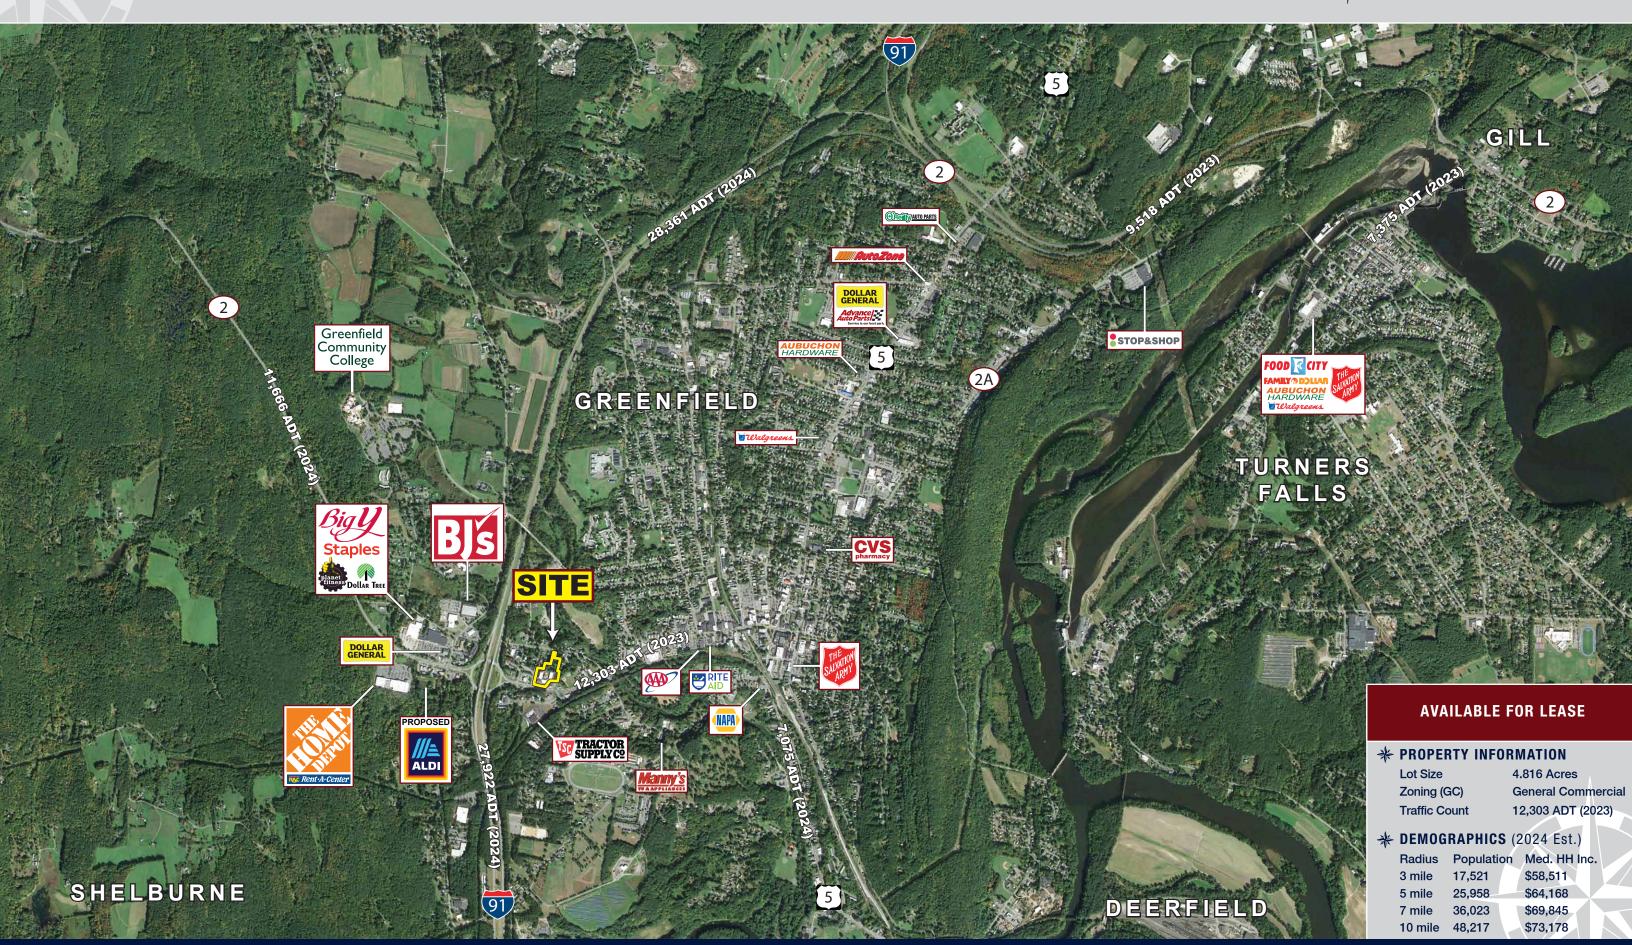

## **NEW RETAIL DEVELOPMENT**

125 Mohawk Trail (Route 2A), Greenfield, Massachusetts

- » Prominent Site 0.25 Miles from I-91
- » High Barriers to Entry Market
- » Zoned General Commercial (GC)
- » Multiple Configurations Available

## **NEW RETAIL DEVELOPMENT**

125 Mohawk Trail (Route 2A), Greenfield, Massachusetts