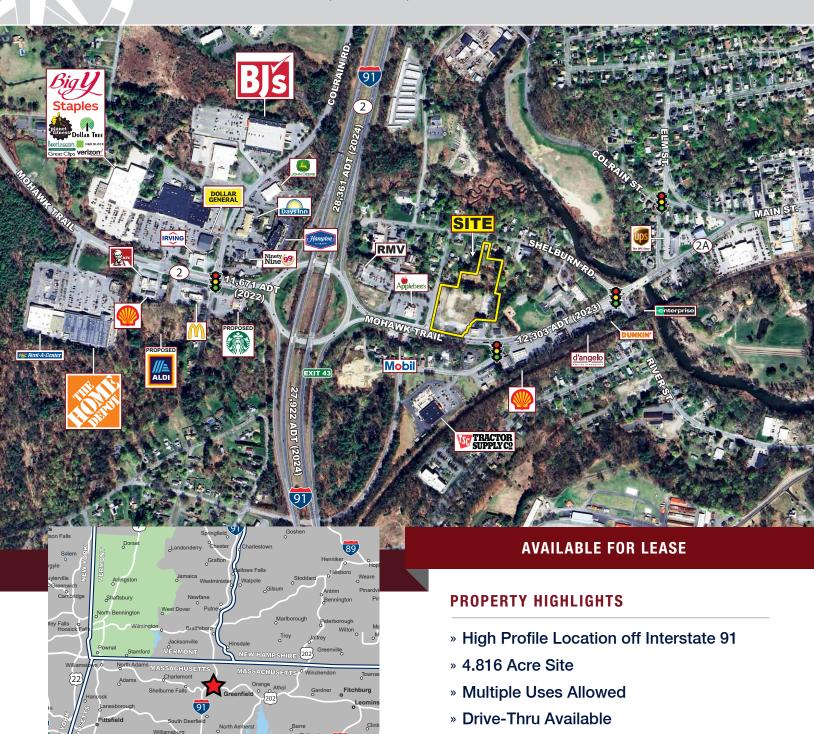

## **NEW RETAIL DEVELOPMENT**

125 Mohawk Trail (Route 2A), Greenfield, Massachusetts

- » Prominent Site 0.25 Miles from I-91
- » High Barriers to Entry Market
- » Zoned General Commercial (GC)
- » Multiple Configurations Available

## **NEW RETAIL DEVELOPMENT**

125 Mohawk Trail (Route 2A), Greenfield, Massachusetts