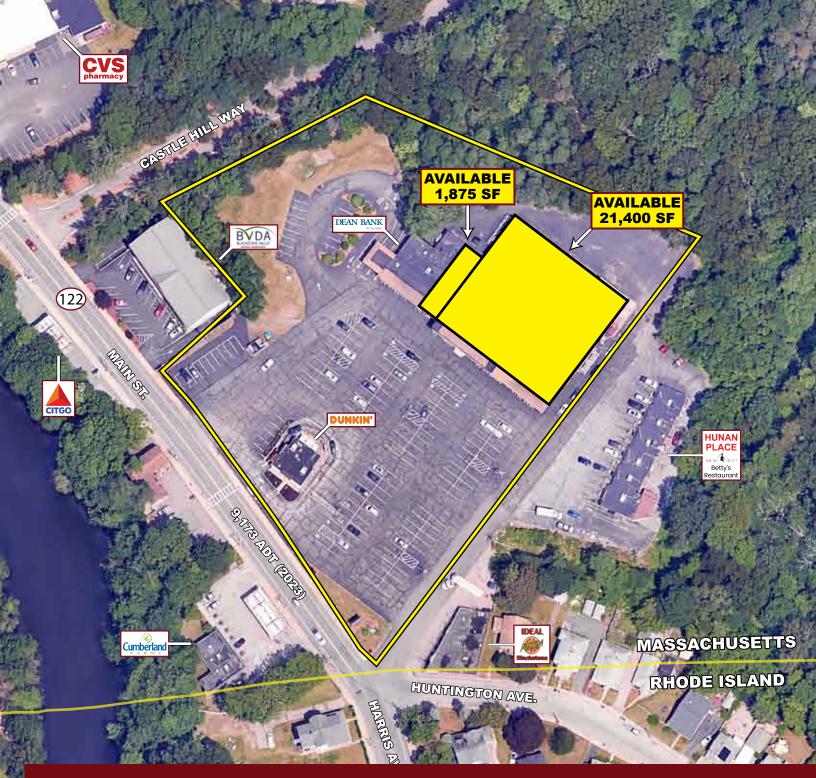

## **BLACKSTONE MARKETPLACE**

2 Main Street (Route 122), Blackstone, Massachusetts

- » Pylon Signage Available
- » Excellent Visibility & Access
- » 21,400 SF Broom Clean Basement with High Ceilings

## **BLACKSTONE MARKETPLACE**

2 Main Street (Route 122), Blackstone, Massachusetts

Blackstone Marketplace - 2 Main Street (Route 122), Blackstone, Massachusetts

FOR MORE INFORMATION CONTACT:

**Andrew Bonica** 