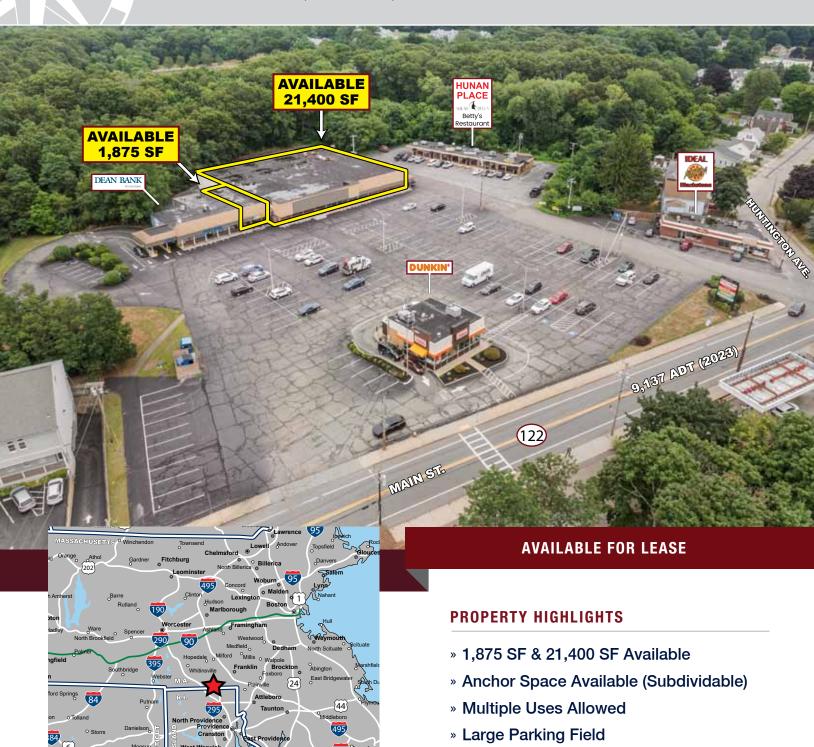

## **BLACKSTONE MARKETPLACE**

2 Main Street (Route 122), Blackstone, Massachusetts

- » Pylon Signage Available
- » Excellent Visibility & Access
- » 21,400 SF Broom Clean Basement with High Ceilings

## **BLACKSTONE MARKETPLACE**

2 Main Street (Route 122), Blackstone, Massachusetts