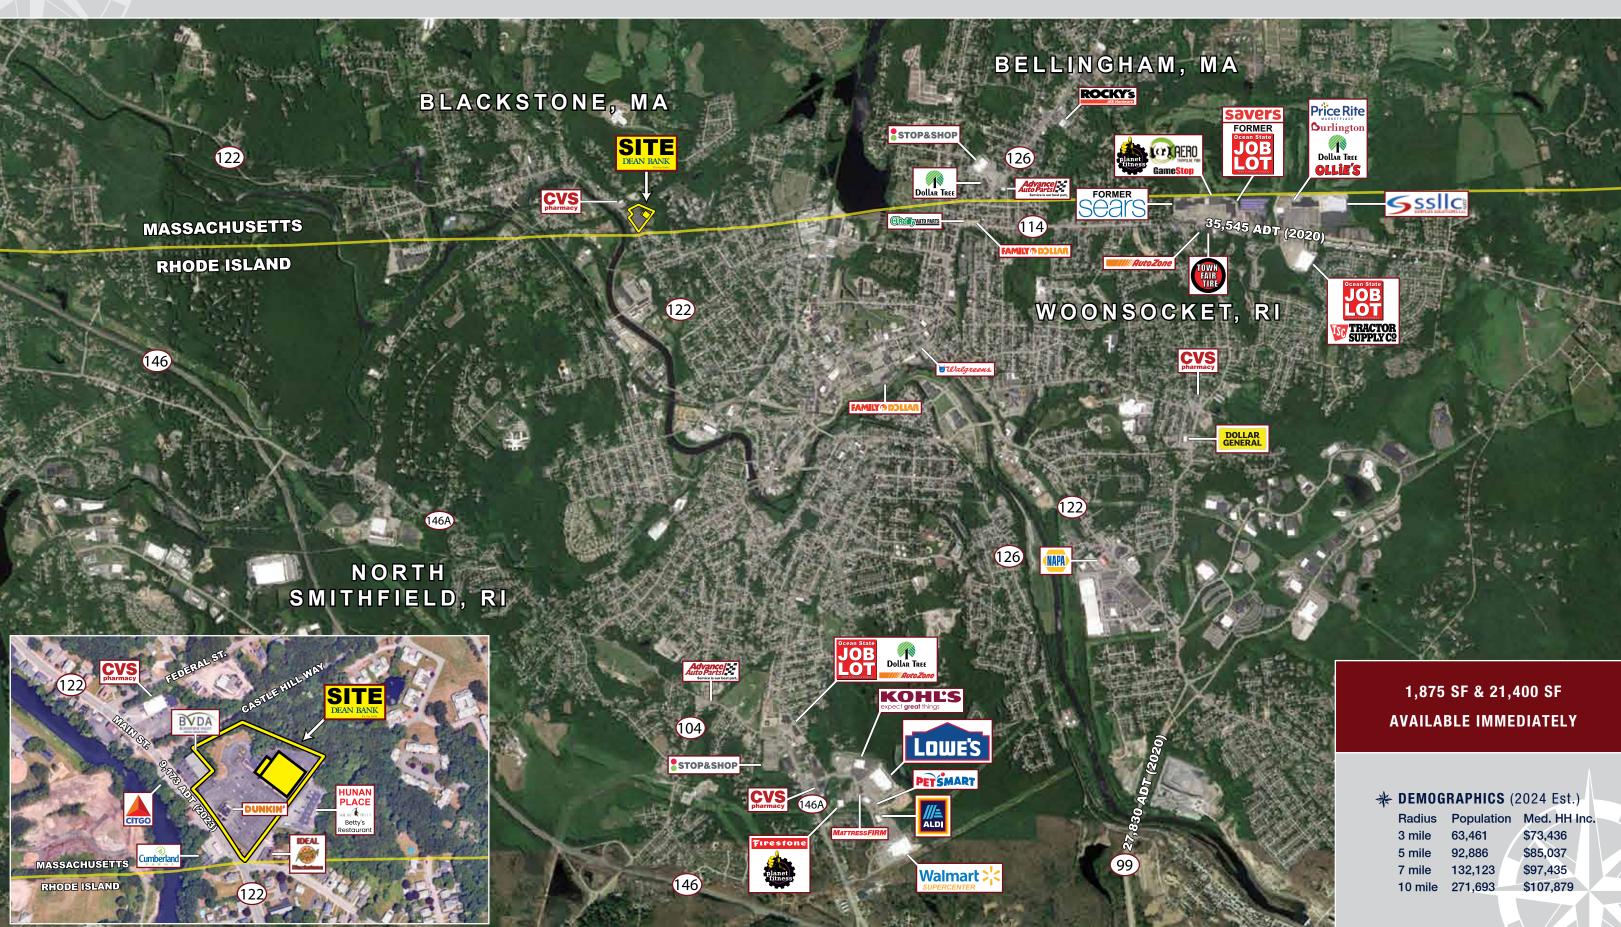

## **BLACKSTONE MARKETPLACE**

2 Main Street (Route 122), Blackstone, Massachusetts

- » Pylon Signage Available
- » Excellent Visibility & Access
- » 21,400 SF Broom Clean Basement with High Ceilings

## **BLACKSTONE MARKETPLACE**

2 Main Street (Route 122), Blackstone, Massachusetts