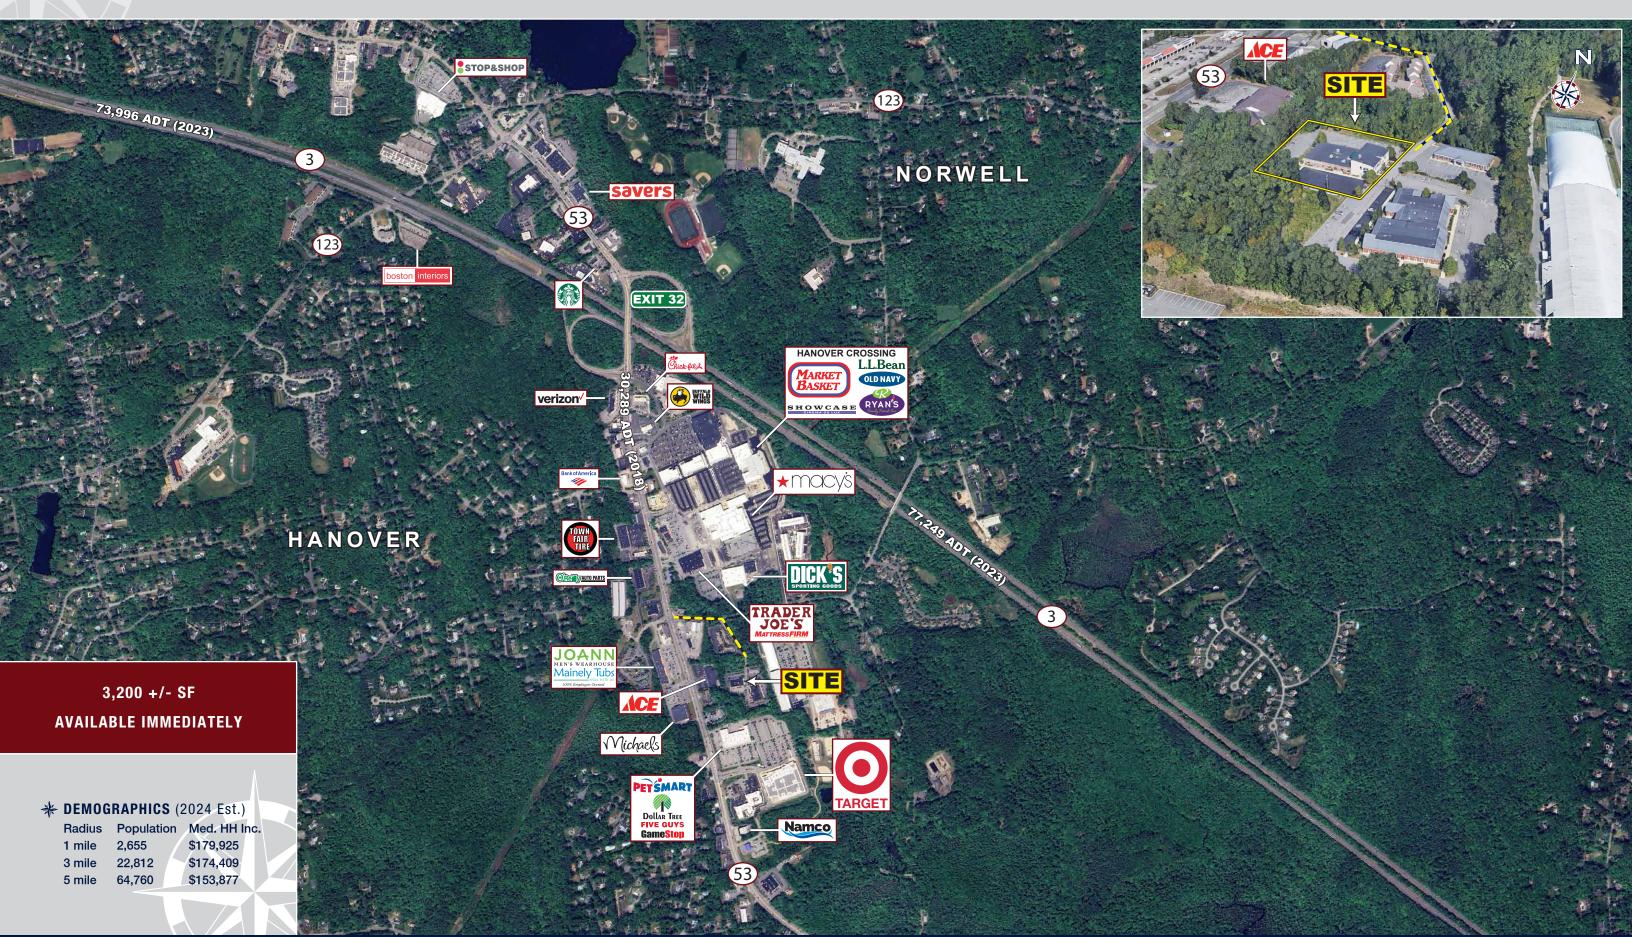

51 Mill Street, Unit F, Hanover, Massachusetts

- » Beautiful Roof Deck
- » Adjacent to the New Hanover Crossing
  - 200+ New Residential Units
  - Tenants Include the New Market Basket, Showcase Cinema de Lux, Macy's, etc.