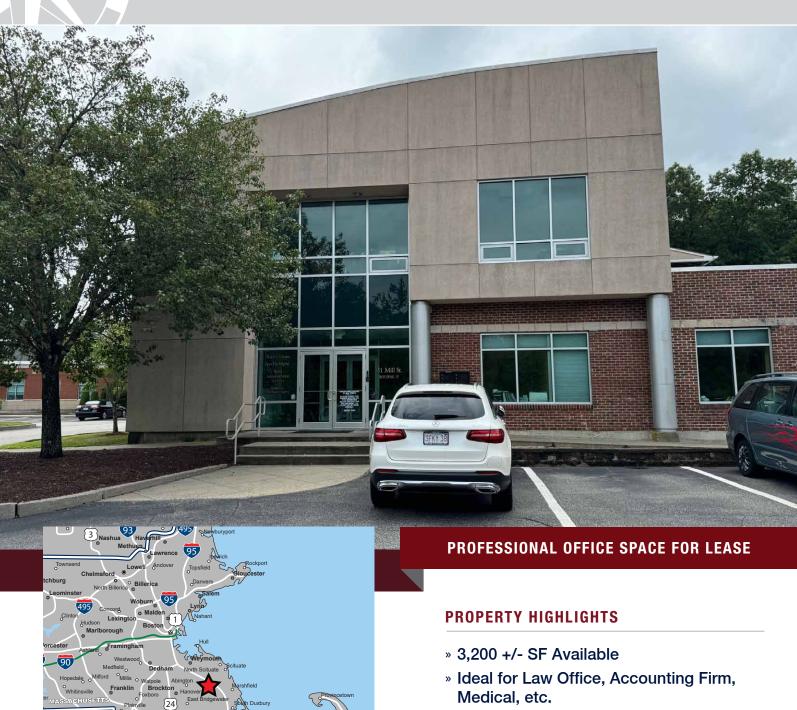

51 Mill Street, Unit F, Hanover, Massachusetts

- » Beautiful Roof Deck
- » Adjacent to the New Hanover Crossing
  - 200+ New Residential Units
  - Tenants Include the New Market Basket, Showcase Cinema de Lux, Macy's, etc.

51 Mill Street, Unit F, Hanover, Massachusetts

51 Mill Street, Unit F, Hanover, Massachusetts