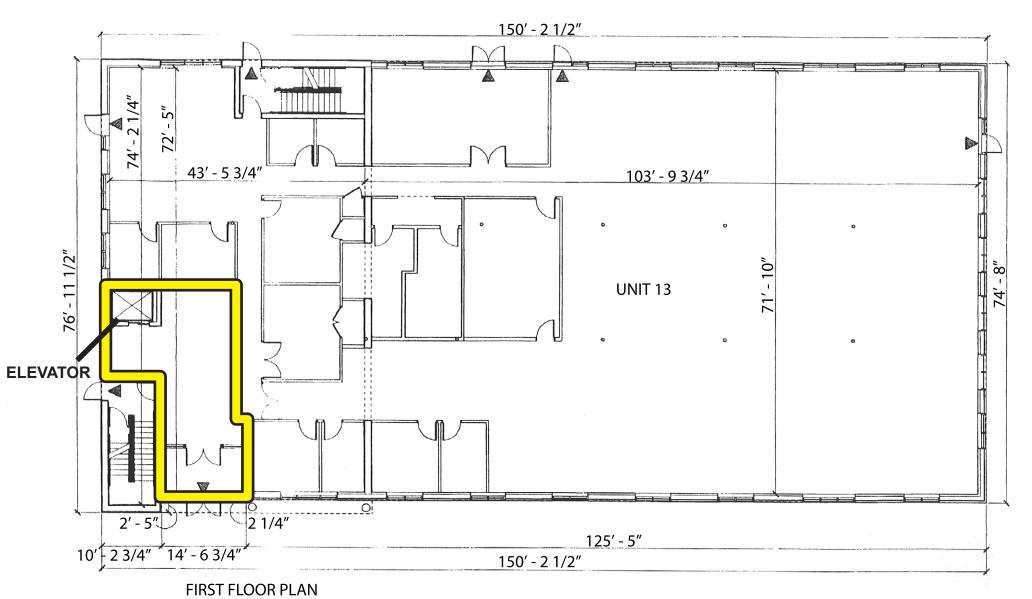

#### **CONCEPTUAL PLAN**

SECOND FLOOR PLAN

PLUS RECEPTION ON FIRST FLOOR

51 Mill Street, Unit F, Hanover, Massachusetts

Mill Pond Office Park - 51 Mill Street, Unit F, Hanover, Massachusetts

FOR MORE INFORMATION CONTACT: