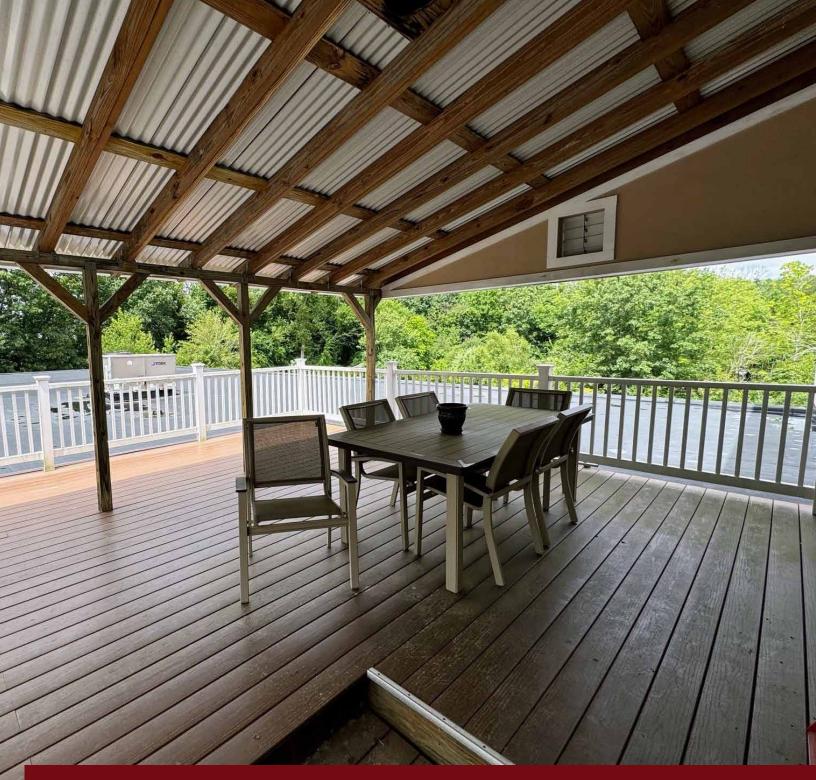

51 Mill Street, Unit F, Hanover, Massachusetts

- » Beautiful Roof Deck
- » Adjacent to the New Hanover Crossing
  - 200+ New Residential Units
  - Tenants Include the New Market Basket, Showcase Cinema de Lux, Macy's, etc.