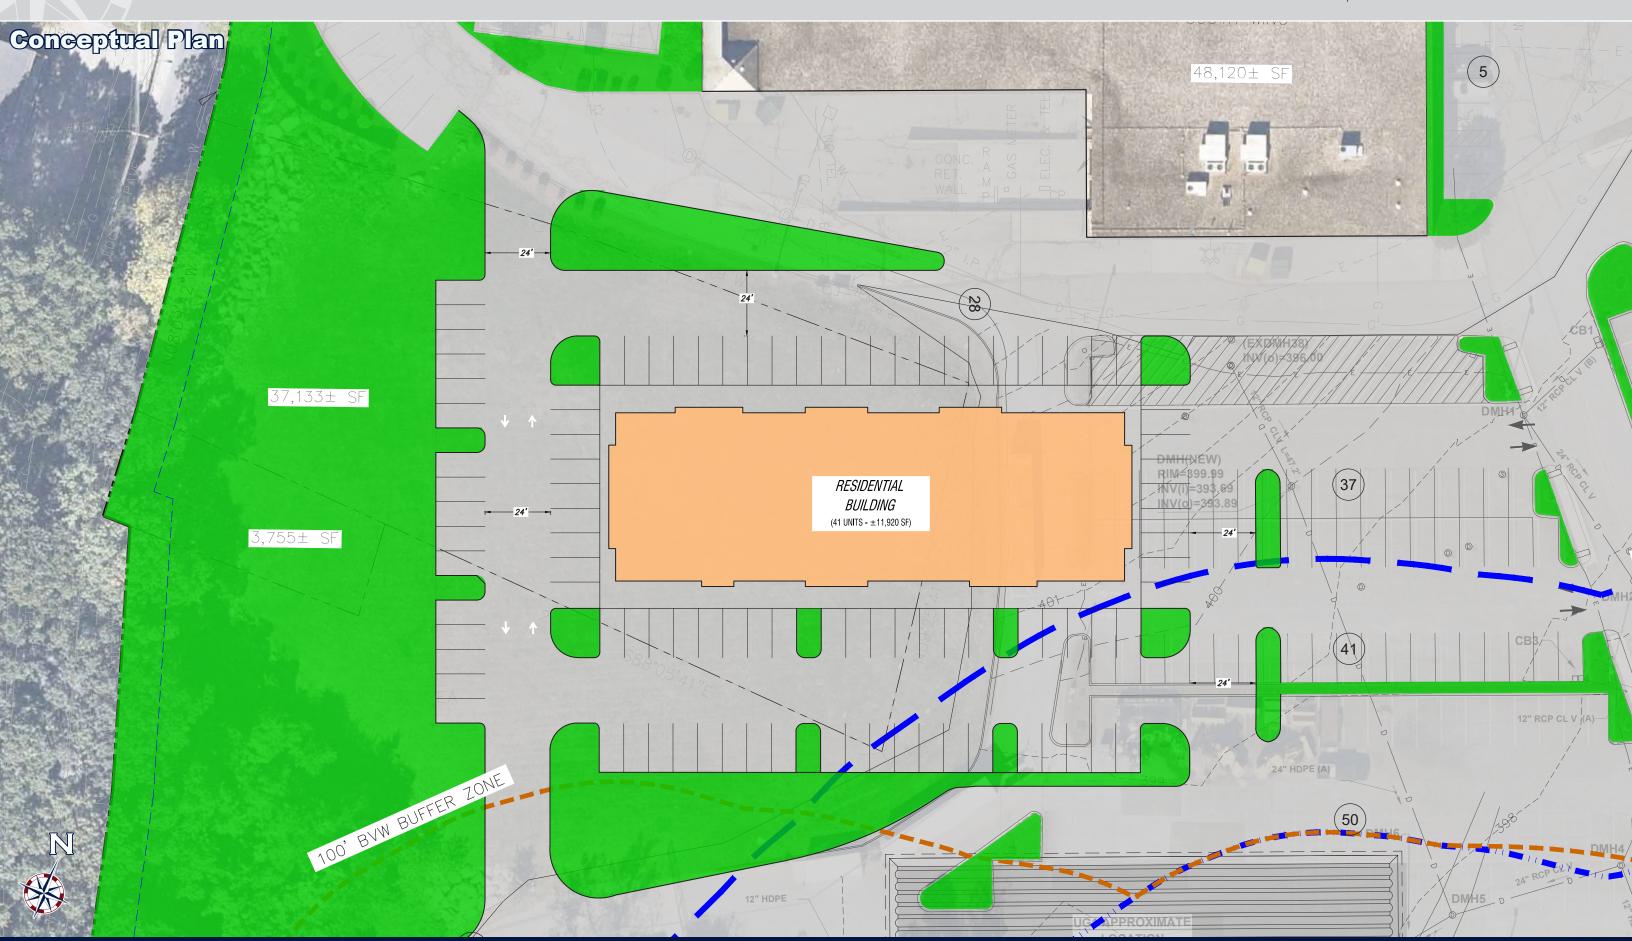

1000 Boston Turnpike (Route 9), Shrewsbury, Massachusetts

Proposed Pad Sites - 1000 Boston Tpke. (Route 9), Shrewsbury, Massachusetts

FOR MORE INFORMATION CONTACT: