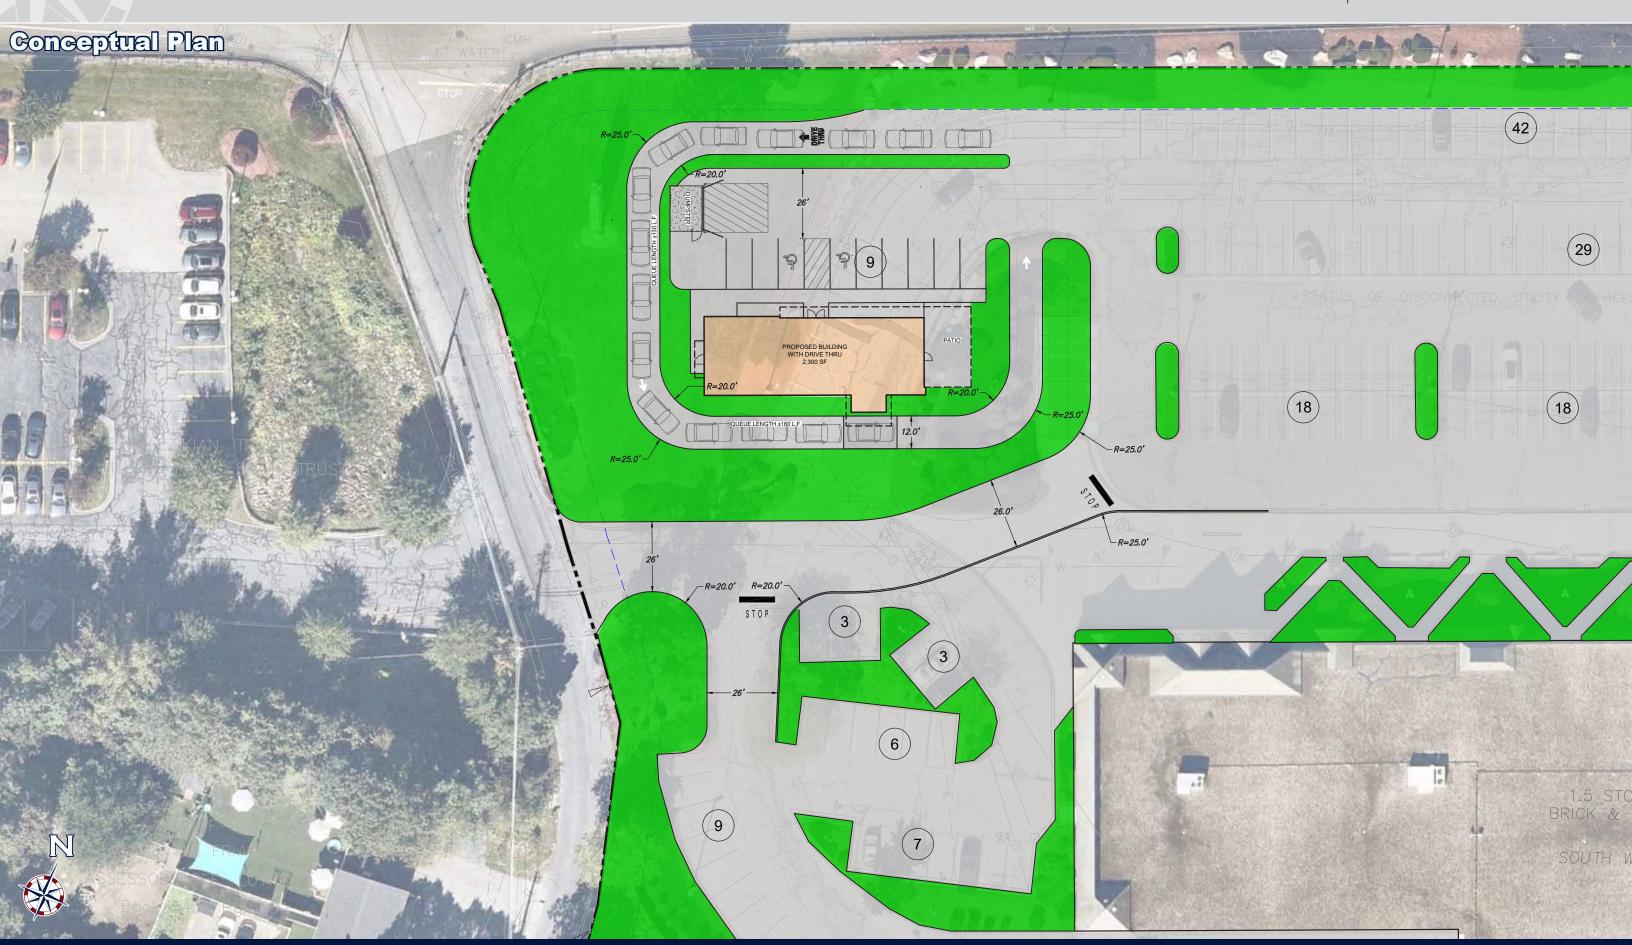

1000 Boston Turnpike (Route 9), Shrewsbury, Massachusetts

Proposed Pad Sites - 1000 Boston Tpke. (Route 9), Shrewsbury, Massachusetts

FOR MORE INFORMATION CONTACT: