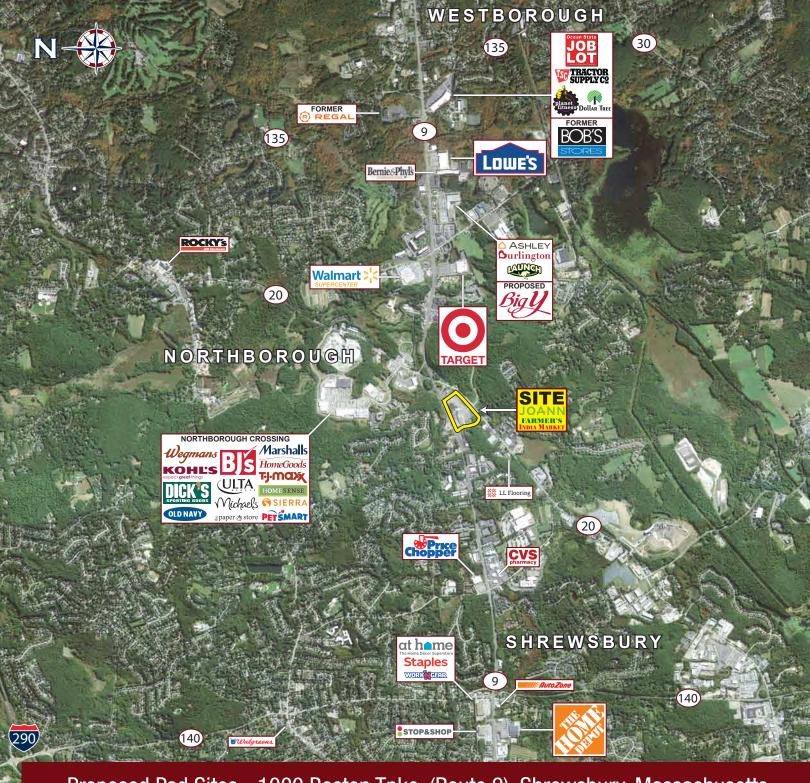

1000 Boston Turnpike (Route 9), Shrewsbury, Massachusetts

» Fronts on Route 9 & 20» Pylon Signage Available

1000 Boston Turnpike (Route 9), Shrewsbury, Massachusetts

1000 Boston Turnpike (Route 9), Shrewsbury, Massachusetts

1000 Boston Turnpike (Route 9), Shrewsbury, Massachusetts

Proposed Pad Sites - 1000 Boston Tpke. (Route 9), Shrewsbury, Massachusetts

FOR MORE INFORMATION CONTACT: