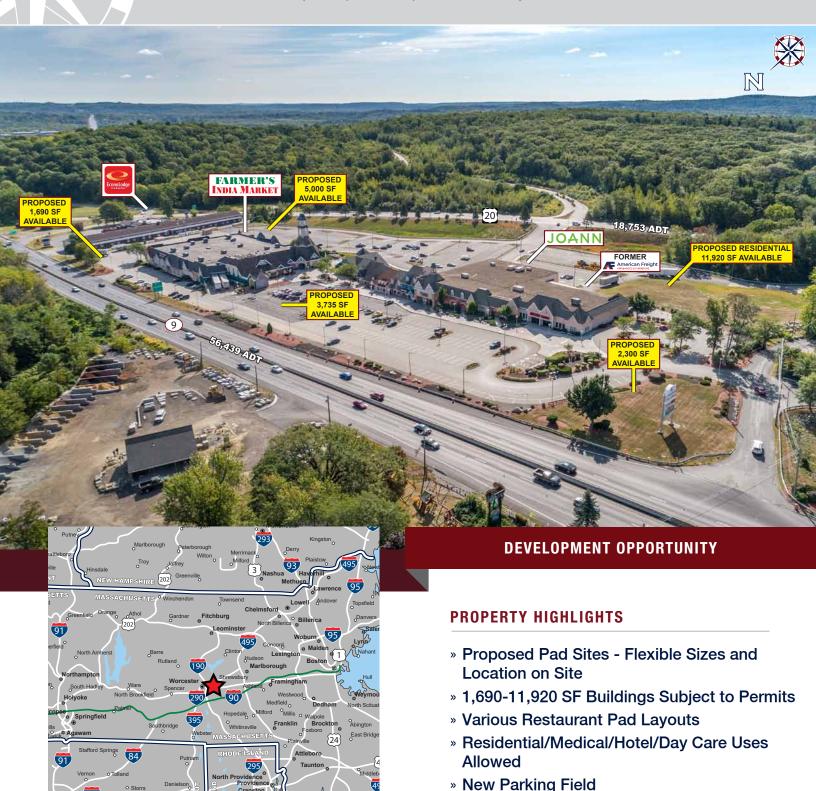

1000 Boston Turnpike (Route 9), Shrewsbury, Massachusetts

» Fronts on Route 9 & 20» Pylon Signage Available

1000 Boston Turnpike (Route 9), Shrewsbury, Massachusetts

1000 Boston Turnpike (Route 9), Shrewsbury, Massachusetts

1000 Boston Turnpike (Route 9), Shrewsbury, Massachusetts

Proposed Pad Sites - 1000 Boston Tpke. (Route 9), Shrewsbury, Massachusetts

FOR MORE INFORMATION CONTACT: