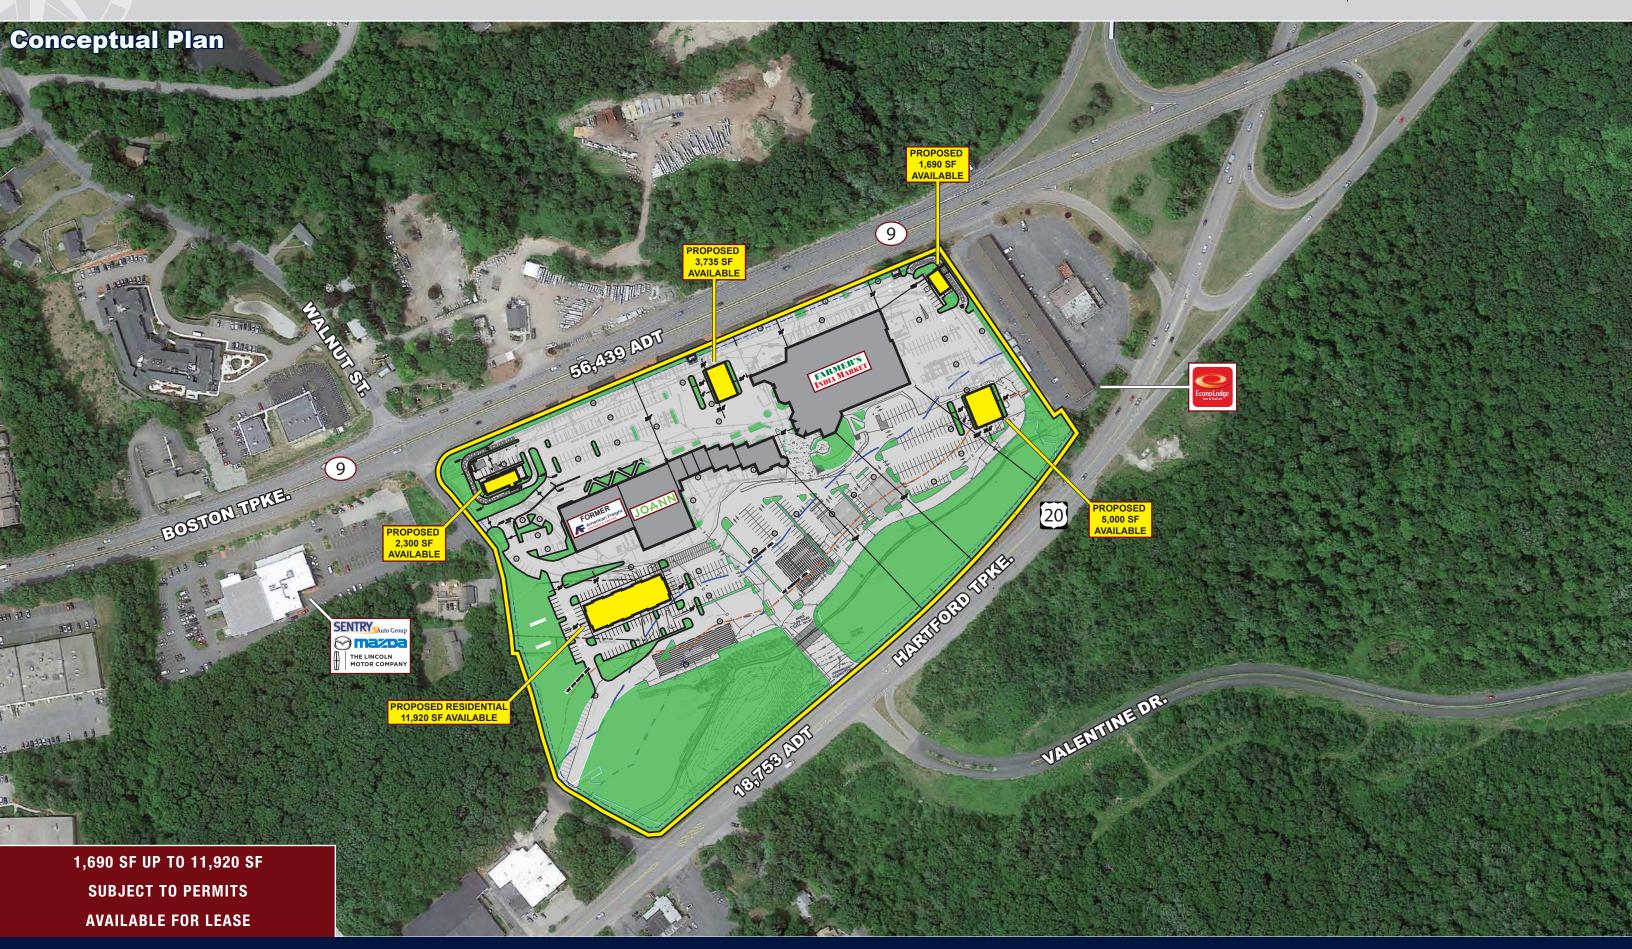

1000 Boston Turnpike (Route 9), Shrewsbury, Massachusetts

Proposed Pad Sites - 1000 Boston Tpke. (Route 9), Shrewsbury, Massachusetts

FOR MORE INFORMATION CONTACT: