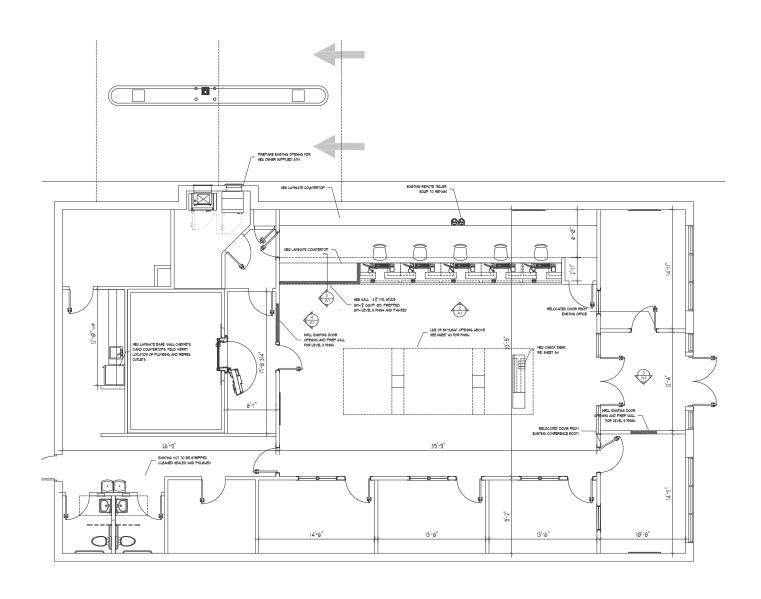

6

39 Home Depot Drive, Plymouth, Massachusetts

39 Home Depot Drive, Plymouth, Massachusetts

39 Home Depot Drive, Plymouth, Massachusetts

INTERIOR ELEVATION - TELLER LINE

FOR MORE INFORMATION CONTACT: