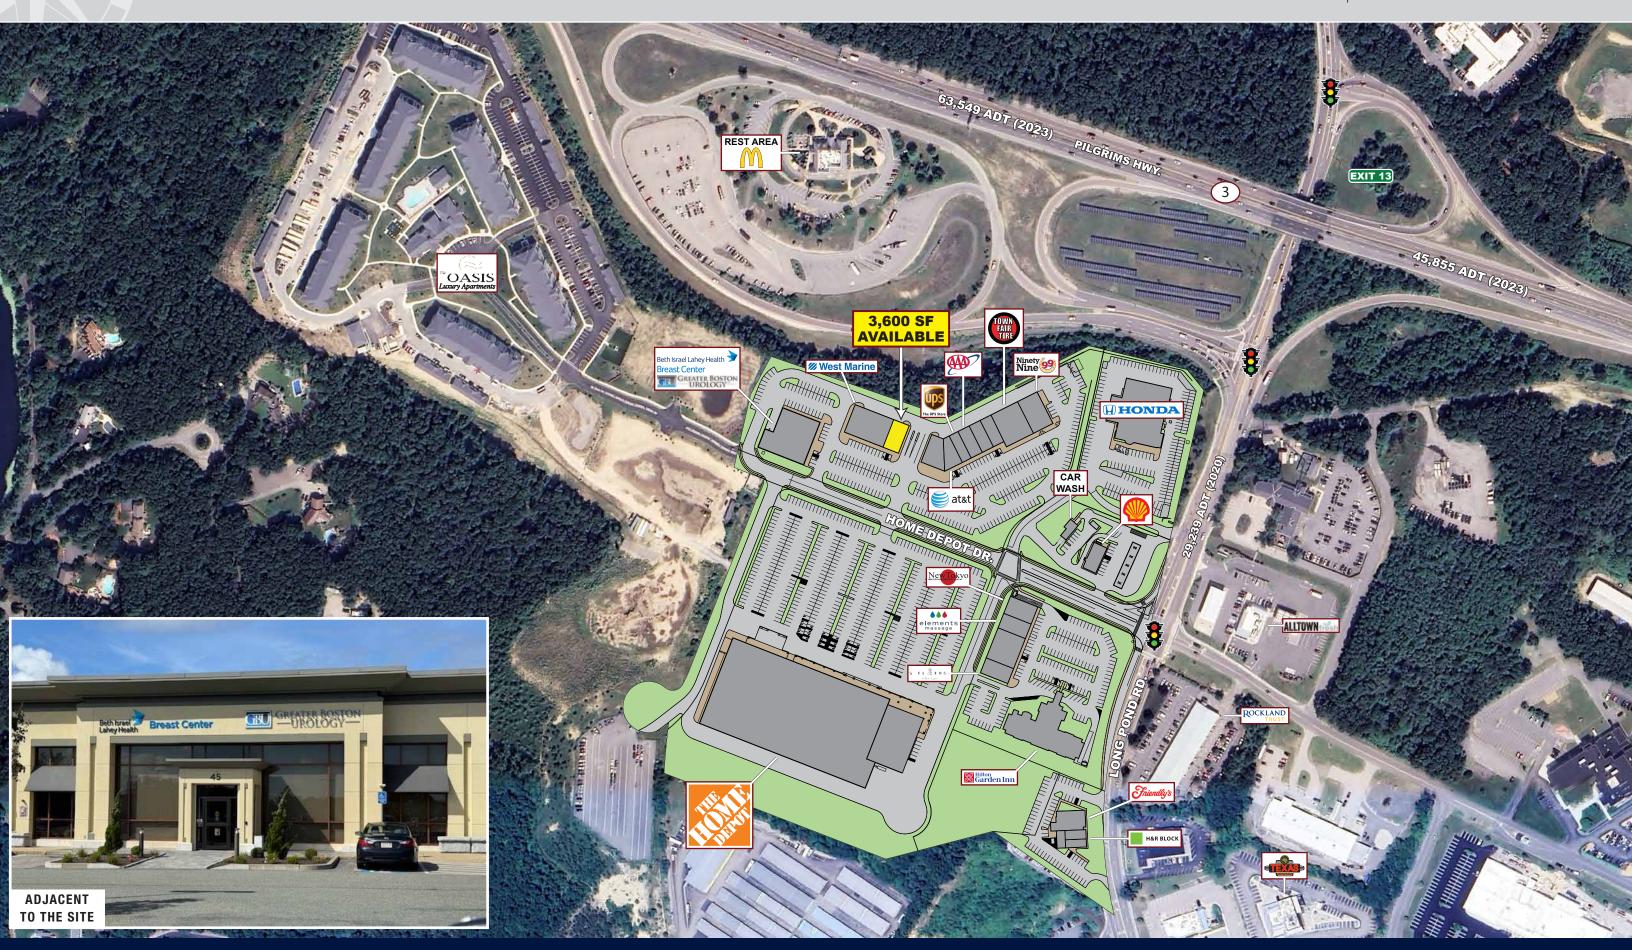

39 Home Depot Drive, Plymouth, Massachusetts

- » Adjacent to 'The Oasis' New 327 Unit Luxury Apartment **Development**
- » Co-tenants Include the Ninety-Nine Restaurant, AT&T, AAA, The UPS Store, Town Fair Tire and more
- » Pylon Signage Available
- » Ample On-Site Parking