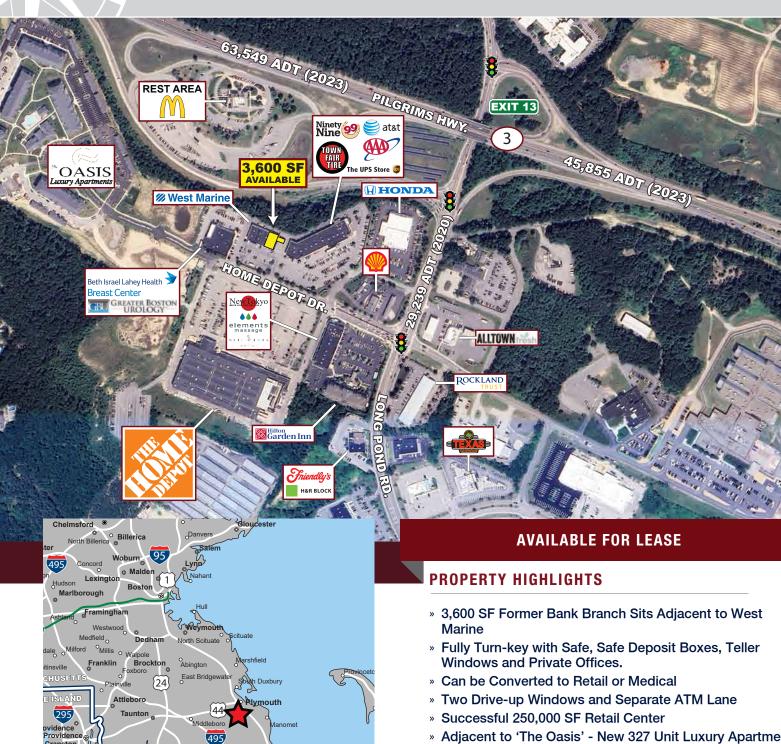

39 Home Depot Drive, Plymouth, Massachusetts

- » Adjacent to 'The Oasis' New 327 Unit Luxury Apartment **Development**
- » Co-tenants Include the Ninety-Nine Restaurant, AT&T, AAA, The UPS Store, Town Fair Tire and more
- » Pylon Signage Available
- » Ample On-Site Parking