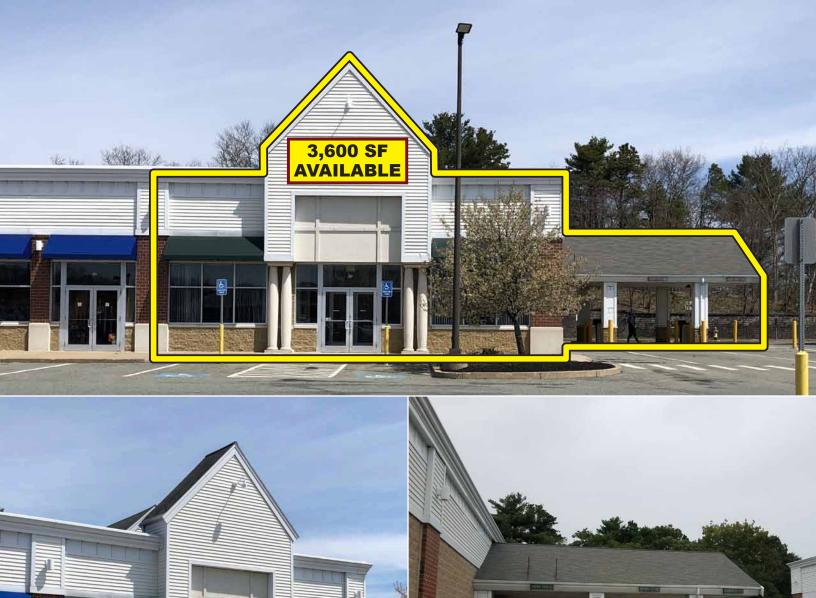

39 Home Depot Drive, Plymouth, Massachusetts

- » Adjacent to 'The Oasis' New 327 Unit Luxury Apartment **Development**
- » Co-tenants Include the Ninety-Nine Restaurant, AT&T, AAA, The UPS Store, Town Fair Tire and more
- » Pylon Signage Available
- » Ample On-Site Parking