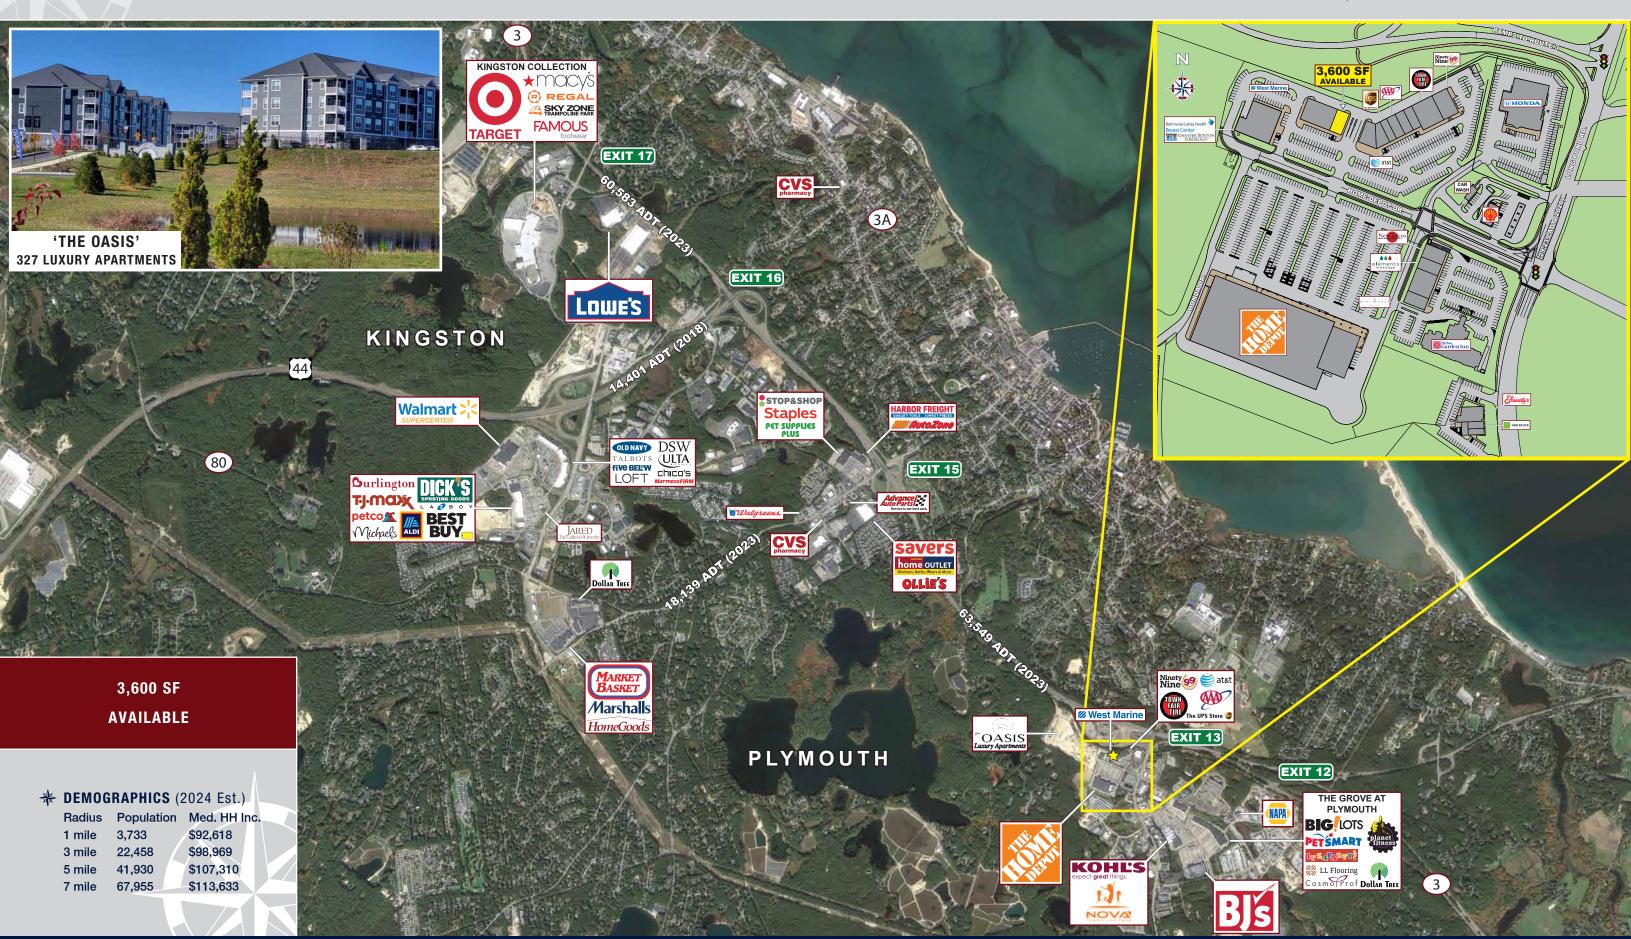

39 Home Depot Drive, Plymouth, Massachusetts

- » Adjacent to 'The Oasis' New 327 Unit Luxury Apartment **Development**
- » Co-tenants Include the Ninety-Nine Restaurant, AT&T, AAA, The UPS Store, Town Fair Tire and more
- » Pylon Signage Available
- » Ample On-Site Parking