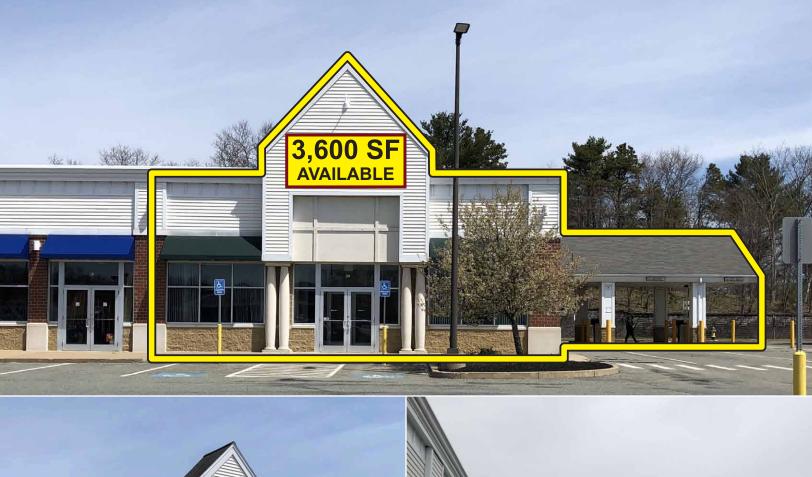

## FORMER BANK BRANCH

39 Home Depot Drive, Plymouth, Massachusetts

- » Adjacent to 'The Oasis' New 327 Unit Luxury Apartment Development
- » Co-tenants Include the Ninety-Nine Restaurant, AT&T, AAA, The UPS Store, Town Fair Tire and more
- » Pylon Signage Available
- » Ample On-Site Parking