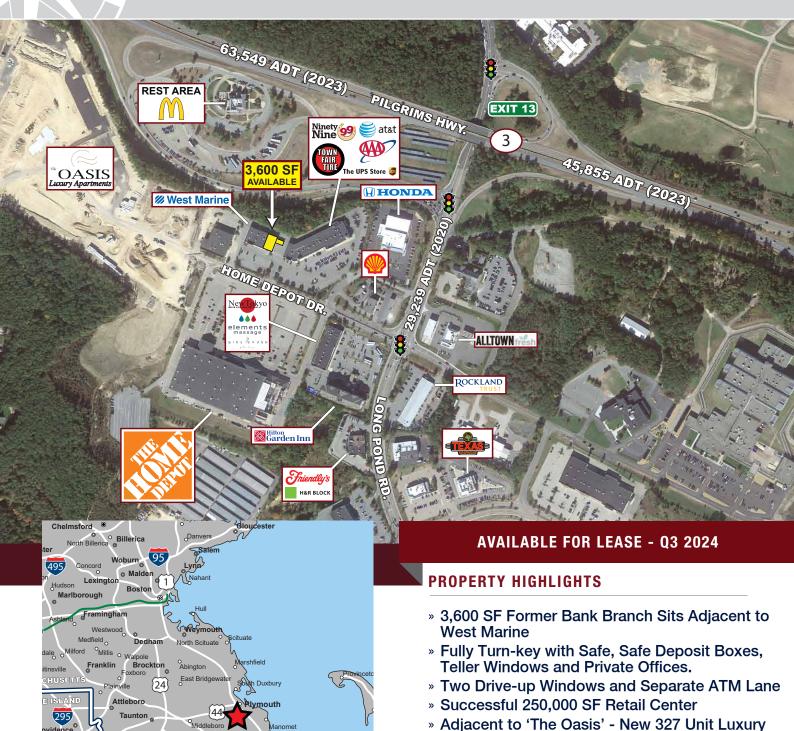

## FORMER BANK BRANCH

39 Home Depot Drive, Plymouth, Massachusetts

- » Adjacent to 'The Oasis' New 327 Unit Luxury Apartment Development
- » Co-tenants Include the Ninety-Nine Restaurant, AT&T, AAA, The UPS Store, Town Fair Tire and more
- » Pylon Signage Available
- » Ample On-Site Parking