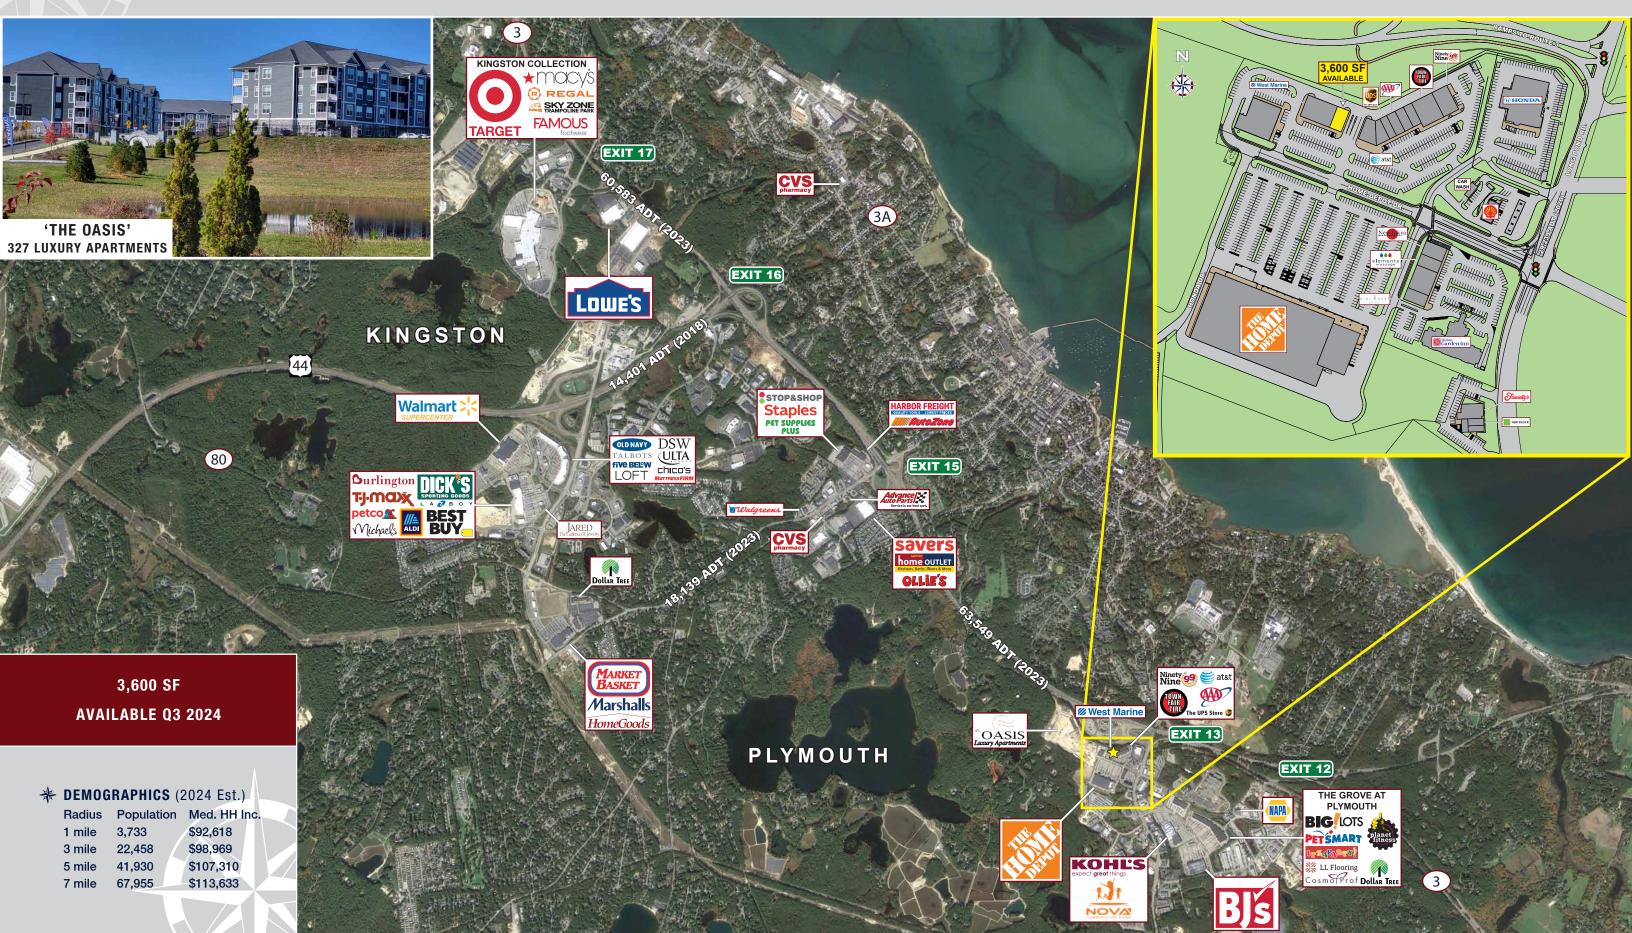

## FORMER BANK BRANCH

39 Home Depot Drive, Plymouth, Massachusetts

- » Adjacent to 'The Oasis' New 327 Unit Luxury Apartment Development
- » Co-tenants Include the Ninety-Nine Restaurant, AT&T, AAA, The UPS Store, Town Fair Tire and more
- » Pylon Signage Available
- » Ample On-Site Parking