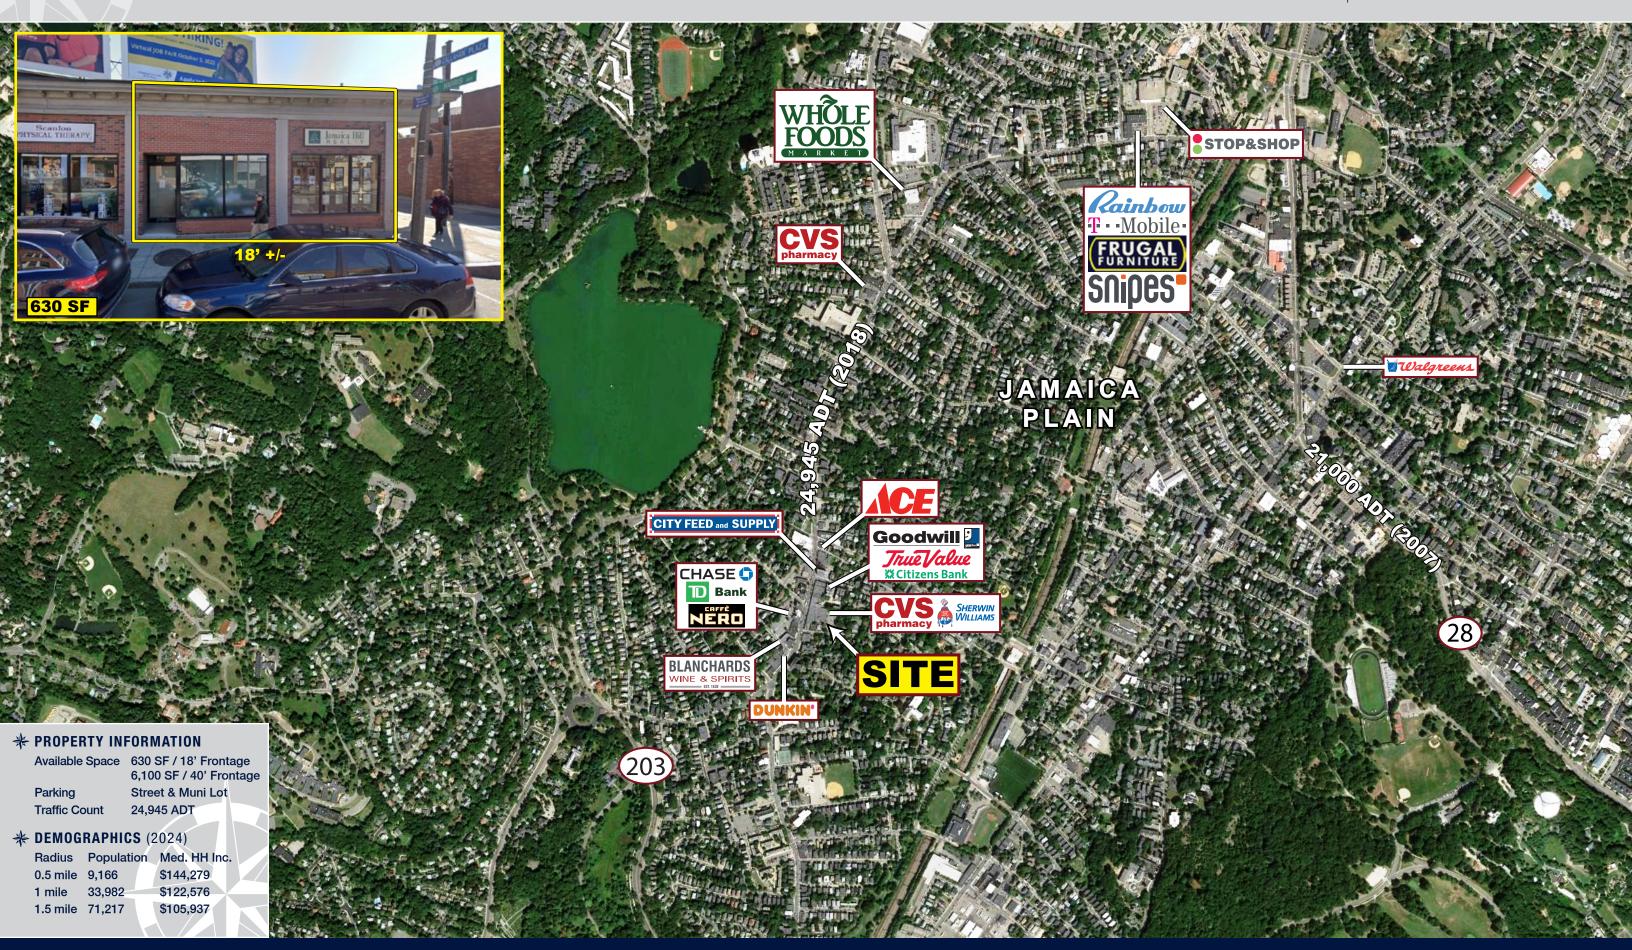

## **BOSTON RETAIL OPPORTUNITY**

716 & 726 Centre Street, Jamaica Plain, Massachusetts

- » Excellent Visibility & Access
- » Densely Populated Area
- » Area Retailers Include CVS, Dunkin', Caffe Nero, Sherwin Williams, Citizens Bank, Chase Bank, City Feed & Supply and more