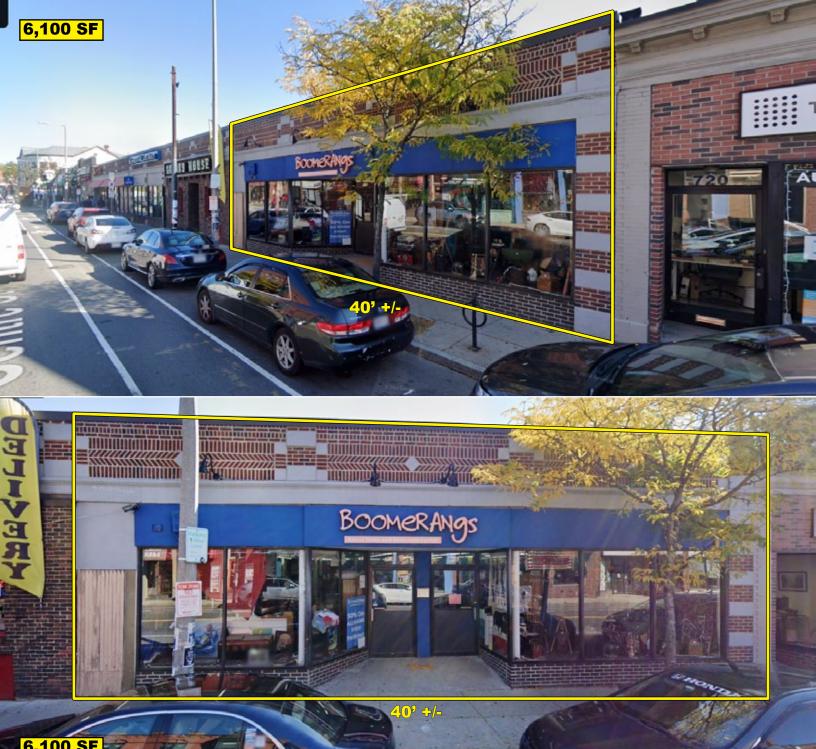

## **BOSTON RETAIL OPPORTUNITY**

716 & 726 Centre Street, Jamaica Plain, Massachusetts

- » Excellent Visibility & Access
- » Densely Populated Area
- » Area Retailers Include CVS, Dunkin', Caffe Nero, Sherwin Williams, Citizens Bank, Chase Bank, City Feed & Supply and more