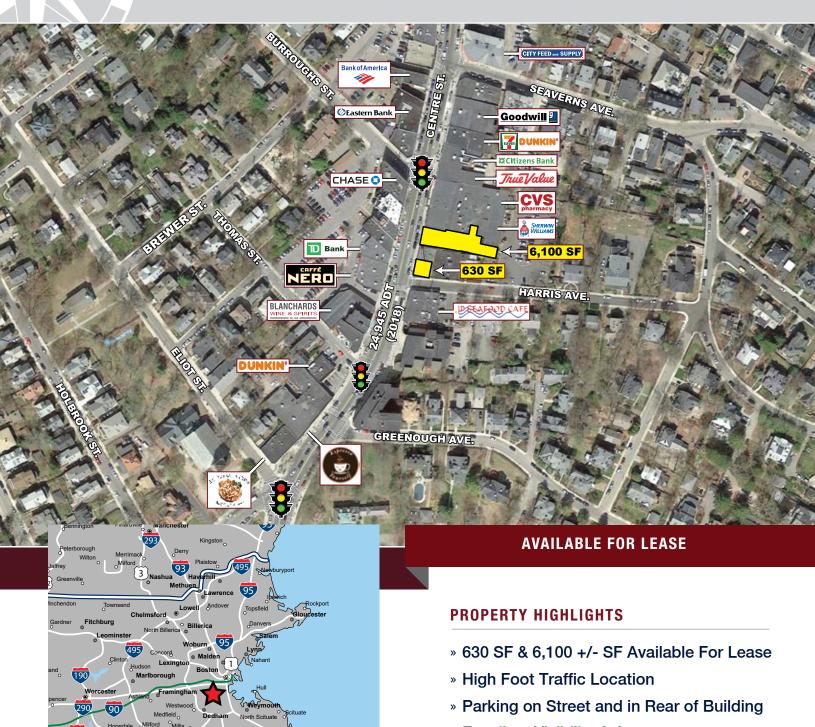

## **BOSTON RETAIL OPPORTUNITY**

716 & 726 Centre Street, Jamaica Plain, Massachusetts

- » Excellent Visibility & Access
- » Densely Populated Area
- » Area Retailers Include CVS, Dunkin', Caffe Nero, Sherwin Williams, Citizens Bank, Chase Bank, City Feed & Supply and more