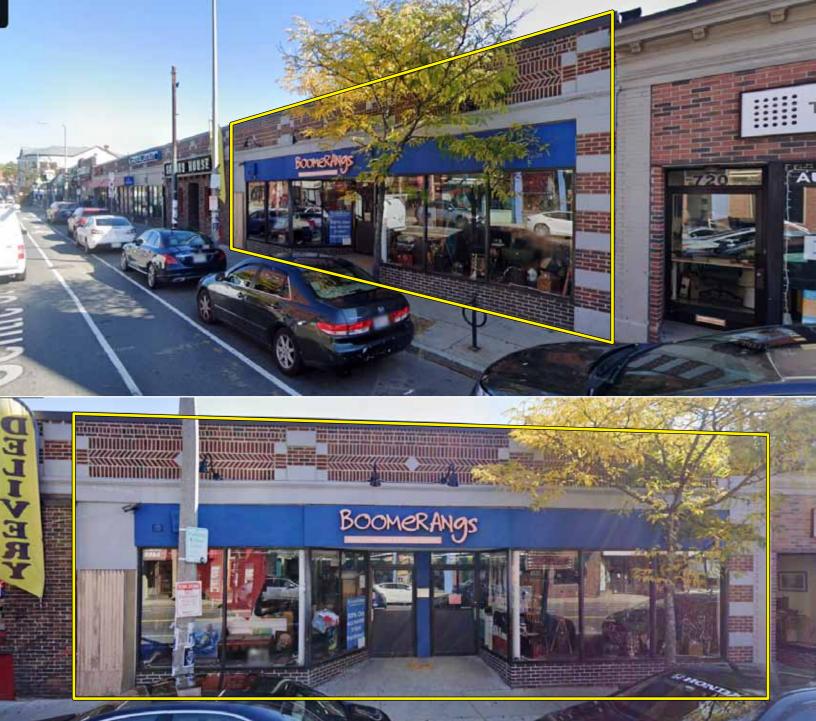

## **BOSTON RETAIL OPPORTUNITY**

716 Centre Street, Jamaica Plain, Massachusetts

- » Excellent Visibility & Access
- » Densely Populated Area
- » Area Retailers Include CVS, Dunkin', Caffe Nero, Sherwin Williams, Citizens Bank, Chase Bank, City Feed & Supply and more