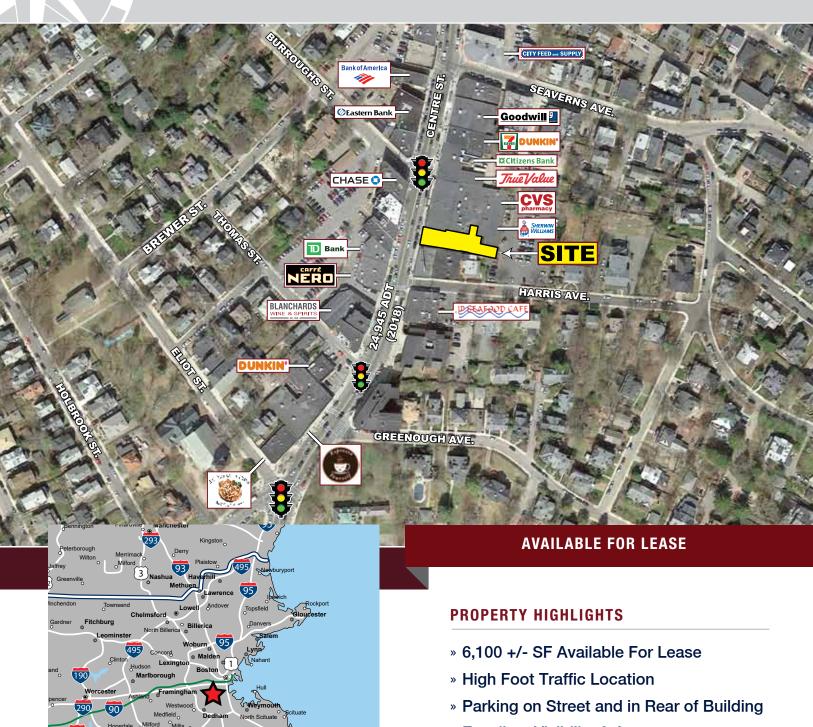

## **BOSTON RETAIL OPPORTUNITY**

716 Centre Street, Jamaica Plain, Massachusetts

- » Excellent Visibility & Access
- » Densely Populated Area
- » Area Retailers Include CVS, Dunkin', Caffe Nero, Sherwin Williams, Citizens Bank, Chase Bank, City Feed & Supply and more