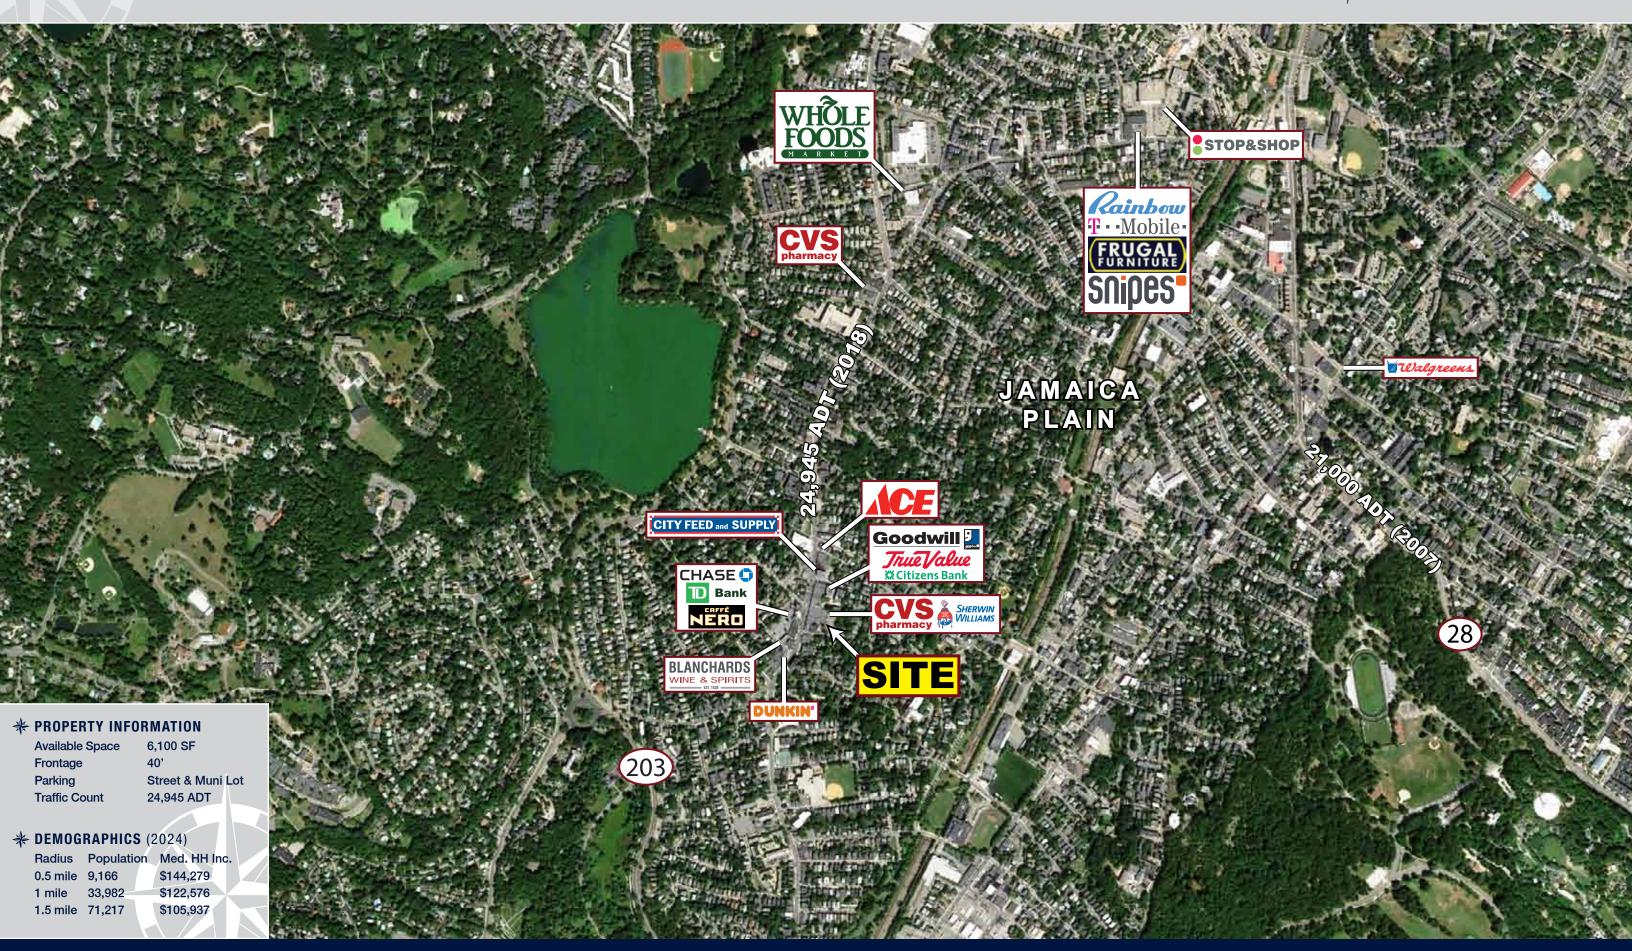

## **BOSTON RETAIL OPPORTUNITY**

716 Centre Street, Jamaica Plain, Massachusetts

- » Excellent Visibility & Access
- » Densely Populated Area
- » Area Retailers Include CVS, Dunkin', Caffe Nero, Sherwin Williams, Citizens Bank, Chase Bank, City Feed & Supply and more