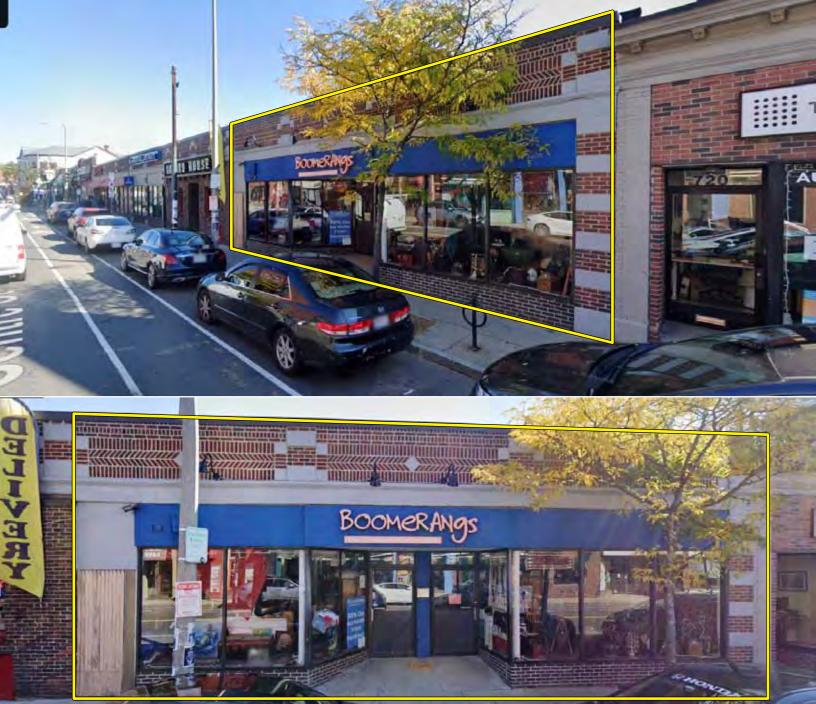

## **BOSTON RETAIL OPPORTUNITY**

716 Centre Street, Jamaica Plain, Massachusetts

- » Excellent Visibility & Access
- » Densely Populated Area
- » Area Retailers Include CVS, Dunkin', Caffe Nero, Sherwin Williams, Citizens Bank, Chase Bank, City Feed & Supply and more