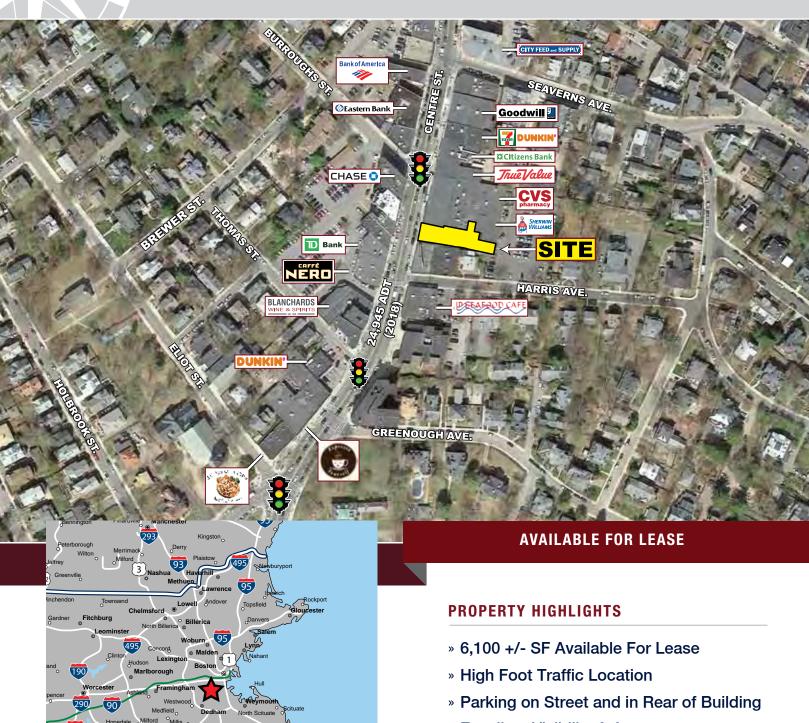

## **BOSTON RETAIL OPPORTUNITY**

716 Centre Street, Jamaica Plain, Massachusetts

- » Excellent Visibility & Access
- » Densely Populated Area
- » Area Retailers Include CVS, Dunkin', Caffe Nero, Sherwin Williams, Citizens Bank, Chase Bank, City Feed & Supply and more