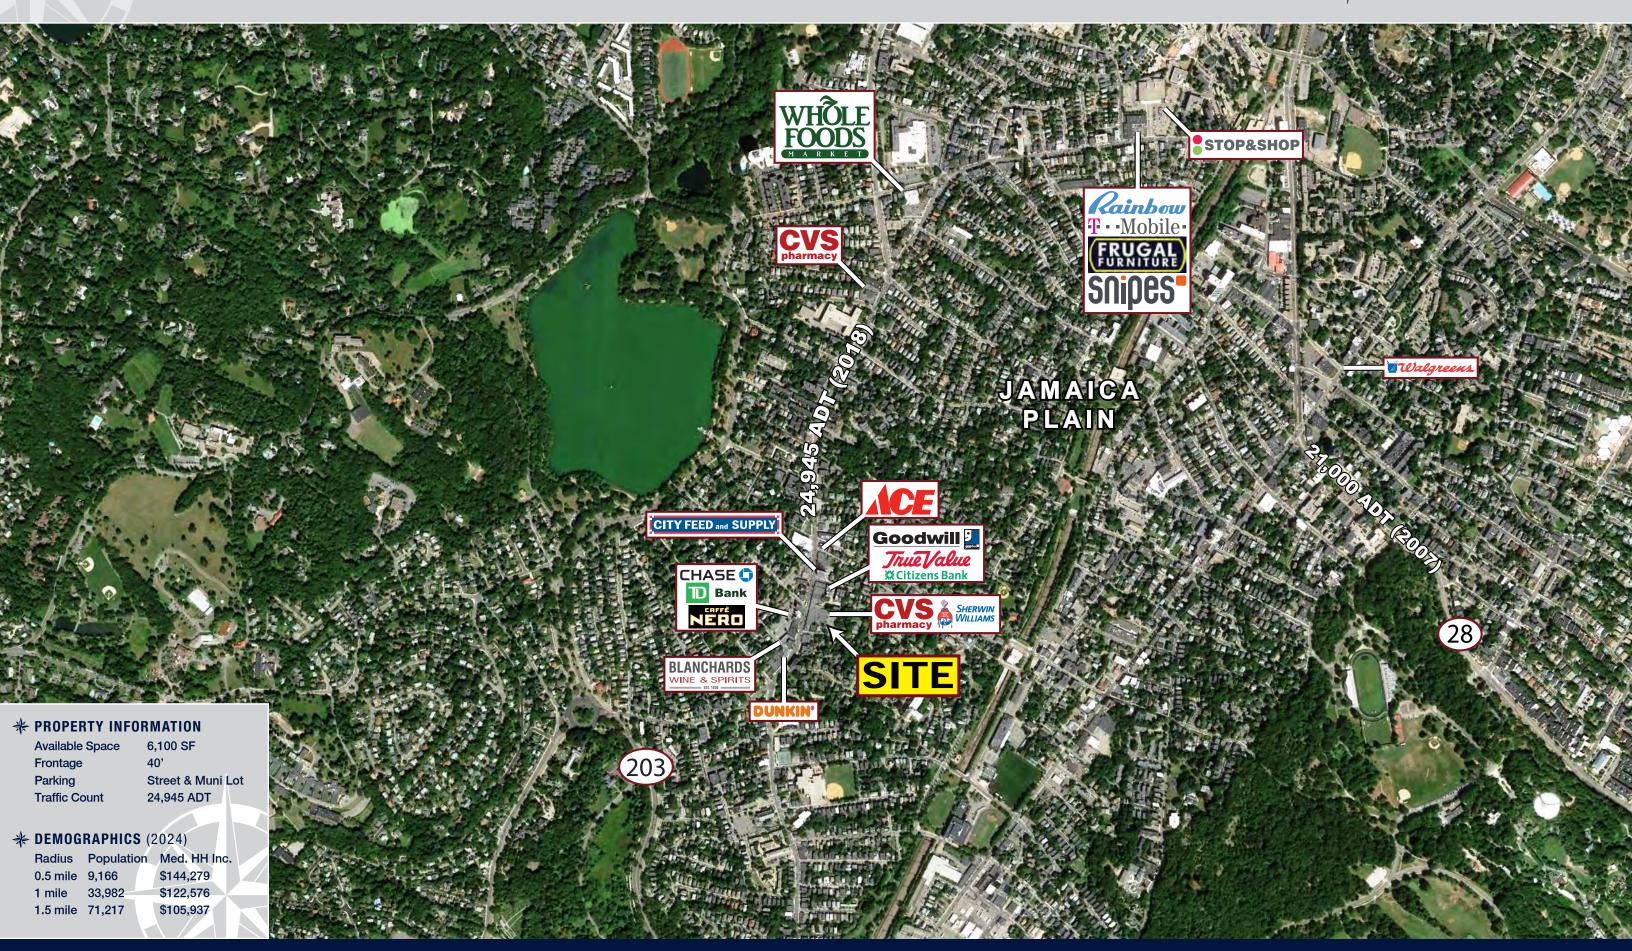

## **BOSTON RETAIL OPPORTUNITY**

716 Centre Street, Jamaica Plain, Massachusetts

- » Excellent Visibility & Access
- » Densely Populated Area
- » Area Retailers Include CVS, Dunkin', Caffe Nero, Sherwin Williams, Citizens Bank, Chase Bank, City Feed & Supply and more