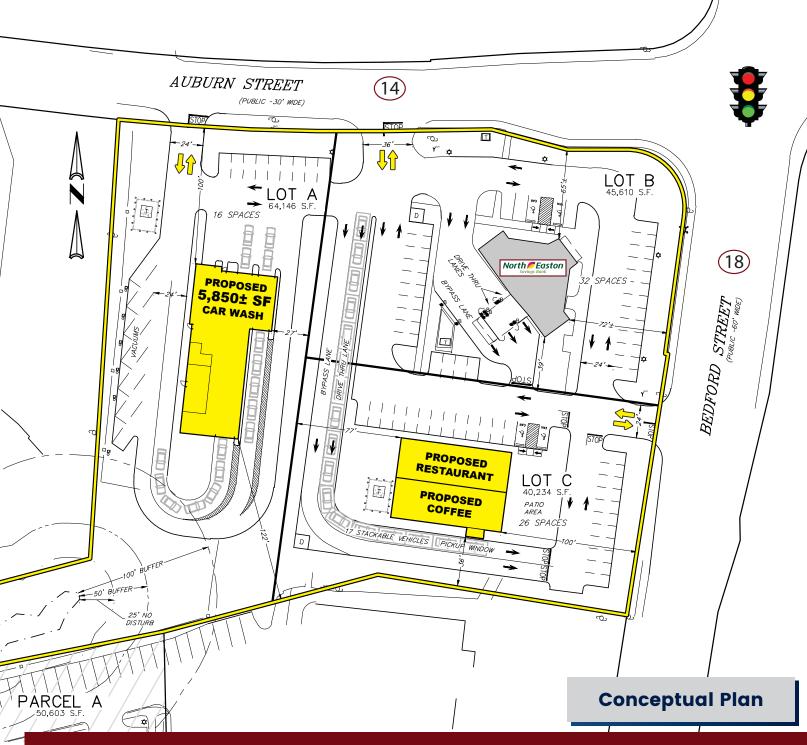

## **PROPERTY HIGHLIGHTS**

DUNKI

AUBURN

- » Ground Lease or Build-To-Suit Opportunity
- » Join North Easton Savings Bank
- » Zoned Business District
- » Multiple Uses Allowed
- » Various Layouts Available
- » Excellent Visibility & Access