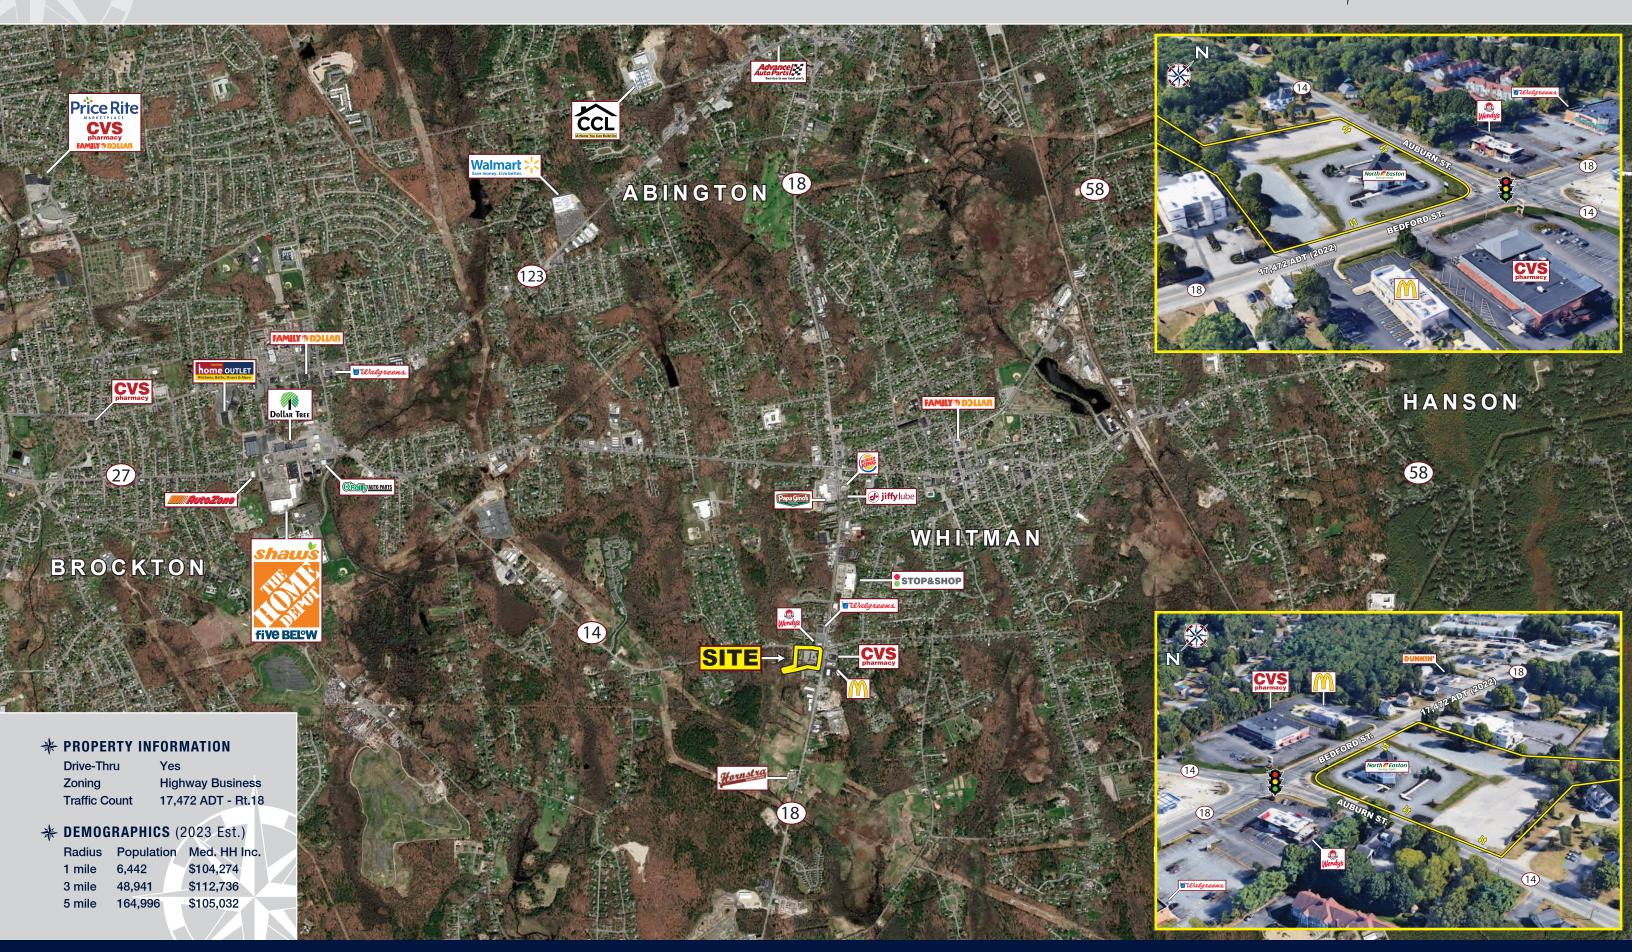

## **DEVELOPMENT OPPORTUNITY**

342 Bedford Street (Route 18), Whitman, Massachusetts

18

lendy's

North / Easton

FERRER PE

18

AUBURN ST.

## **PROPERTY HIGHLIGHTS**

DUNKI

AUBURN

- » Ground Lease or Build-To-Suit Opportunity
- » Join North Easton Savings Bank
- » Zoned Business District
- » Multiple Uses Allowed
- » Various Layouts Available
- » Excellent Visibility & Access