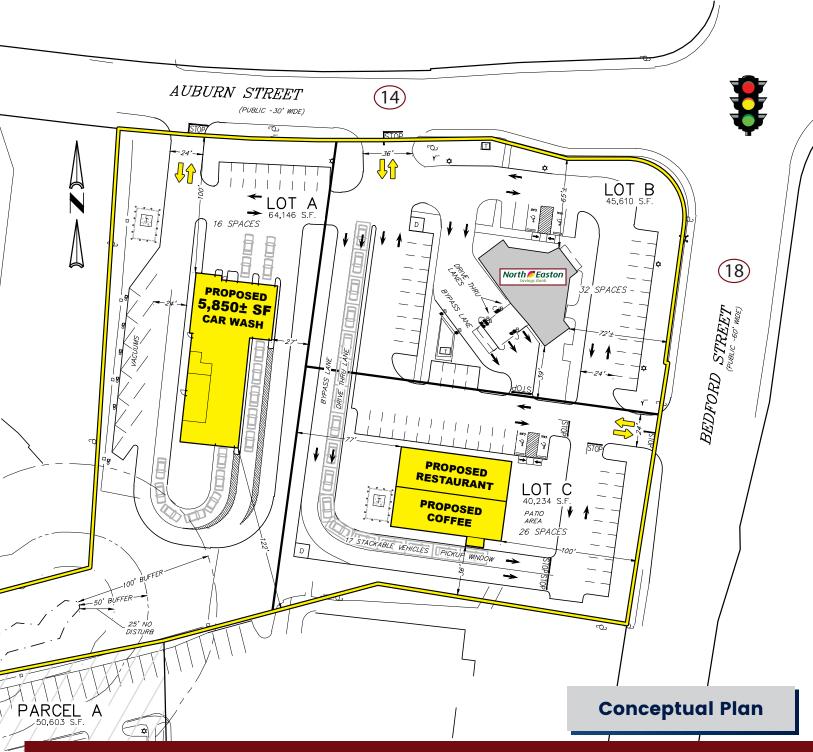

## **DEVELOPMENT OPPORTUNITY**

342 Bedford Street (Route 18), Whitman, Massachusetts

- » Zoned Business District
- » Multiple Uses Allowed
- » Various Layouts Available
- » Excellent Visibility & Access