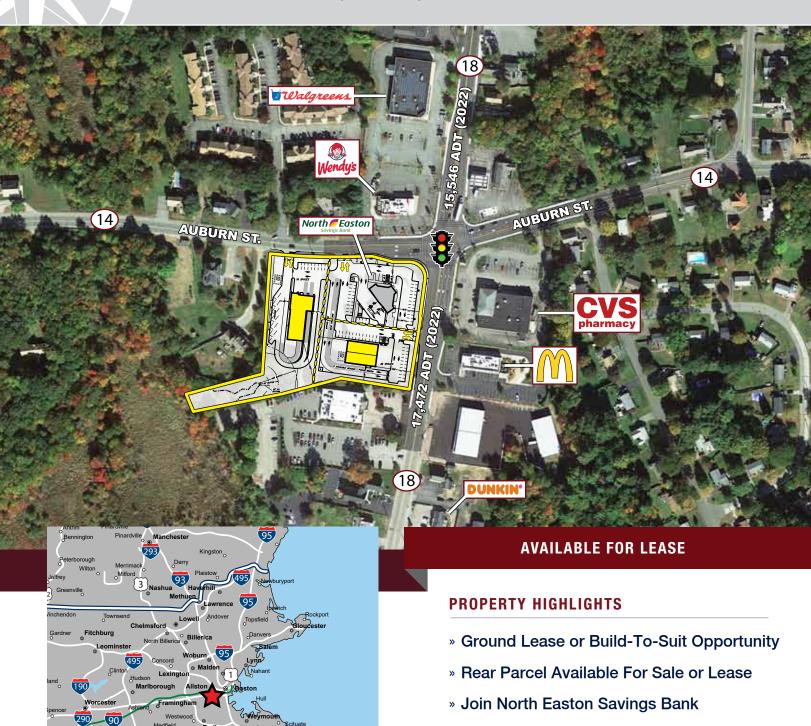

## **DEVELOPMENT OPPORTUNITY**

342 Bedford Street (Route 18), Whitman, Massachusetts

- » Zoned Business District
- » Multiple Uses Allowed
- » Various Layouts Available
- » Excellent Visibility & Access