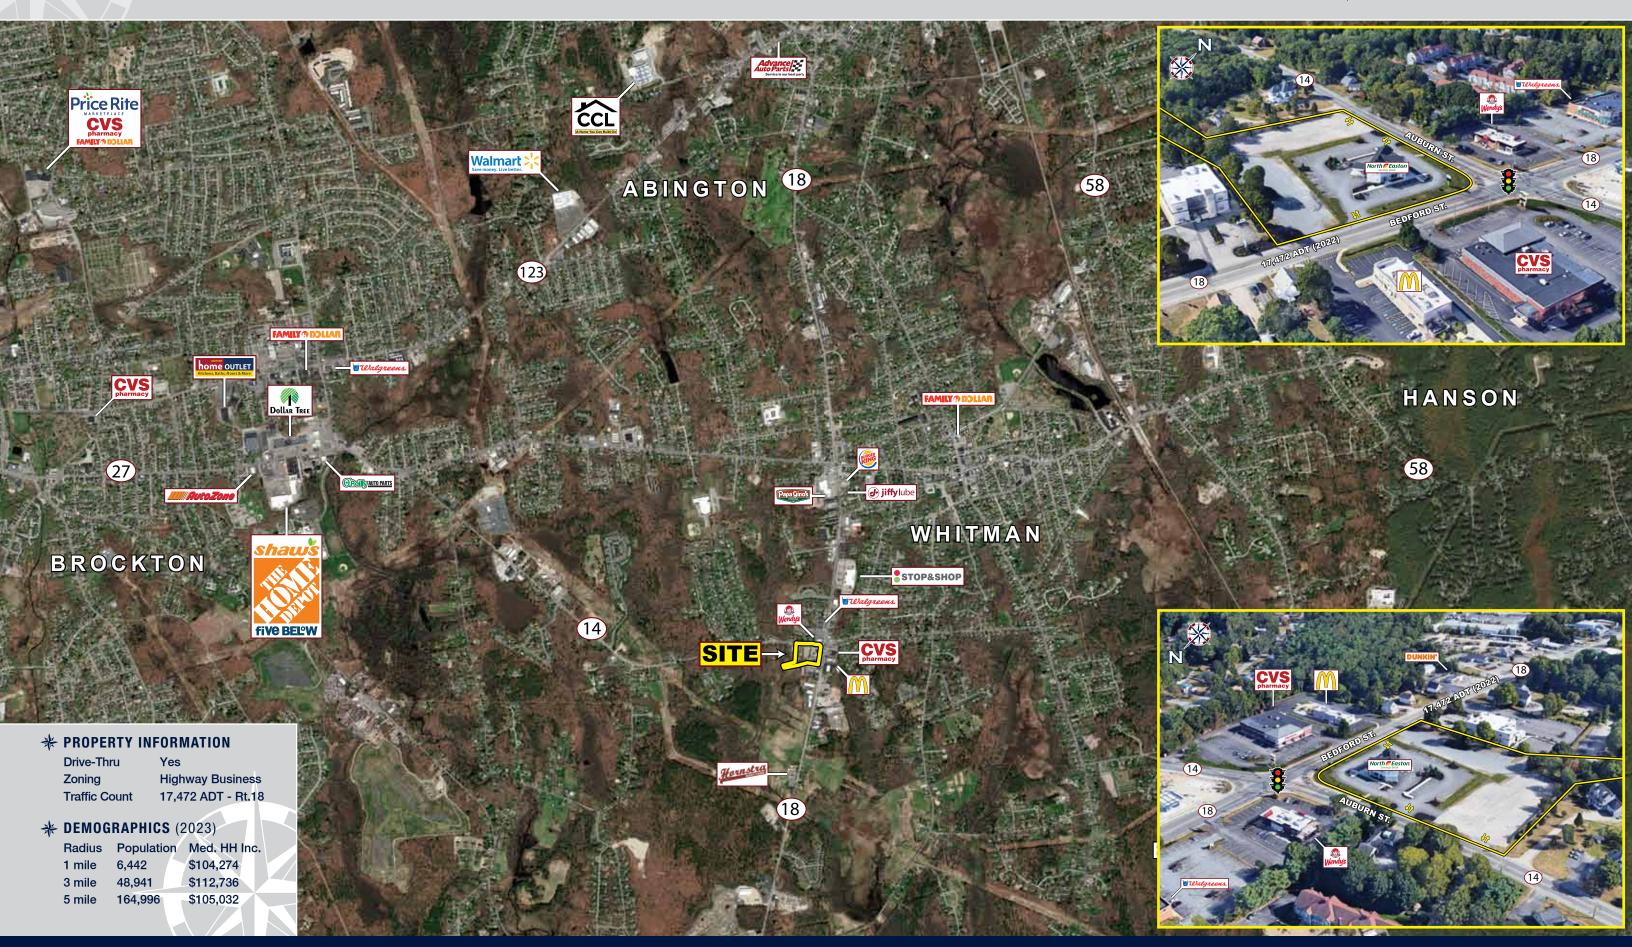

## **DEVELOPMENT OPPORTUNITY**

342 Bedford Street (Route 18), Whitman, Massachusetts

- » Zoned Business District
- » Multiple Uses Allowed
- » Various Layouts Available
- » Excellent Visibility & Access