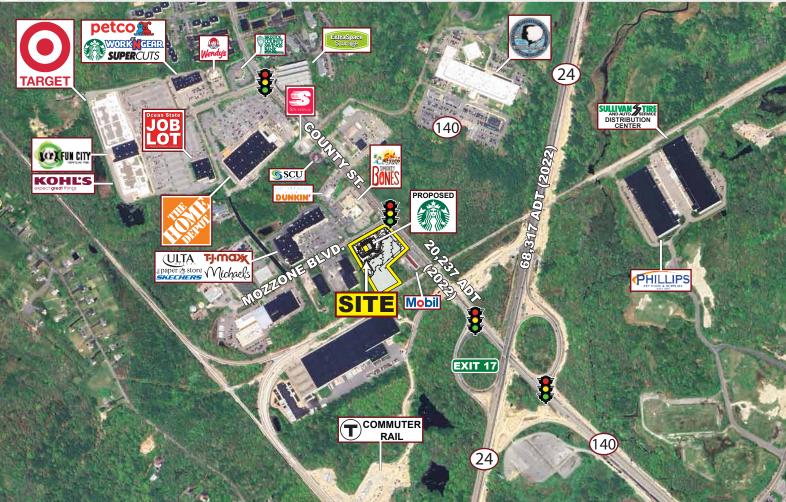

### **PROPERTY HIGHLIGHTS**

- » Join Starbucks (Permitted Drive-Thru)
- » 2,932 SF Endcap Available (Sub-dividable)
- » Large Pylon Signage on Route 140 Available
- » Large Parking Field
- » Multiple Uses Allowed
- » Convenient Ingress and Egress
- » Neighboring Retailers Include: Target, Home Depot, Kohl's, TJ Maxx, ULTA, etc.