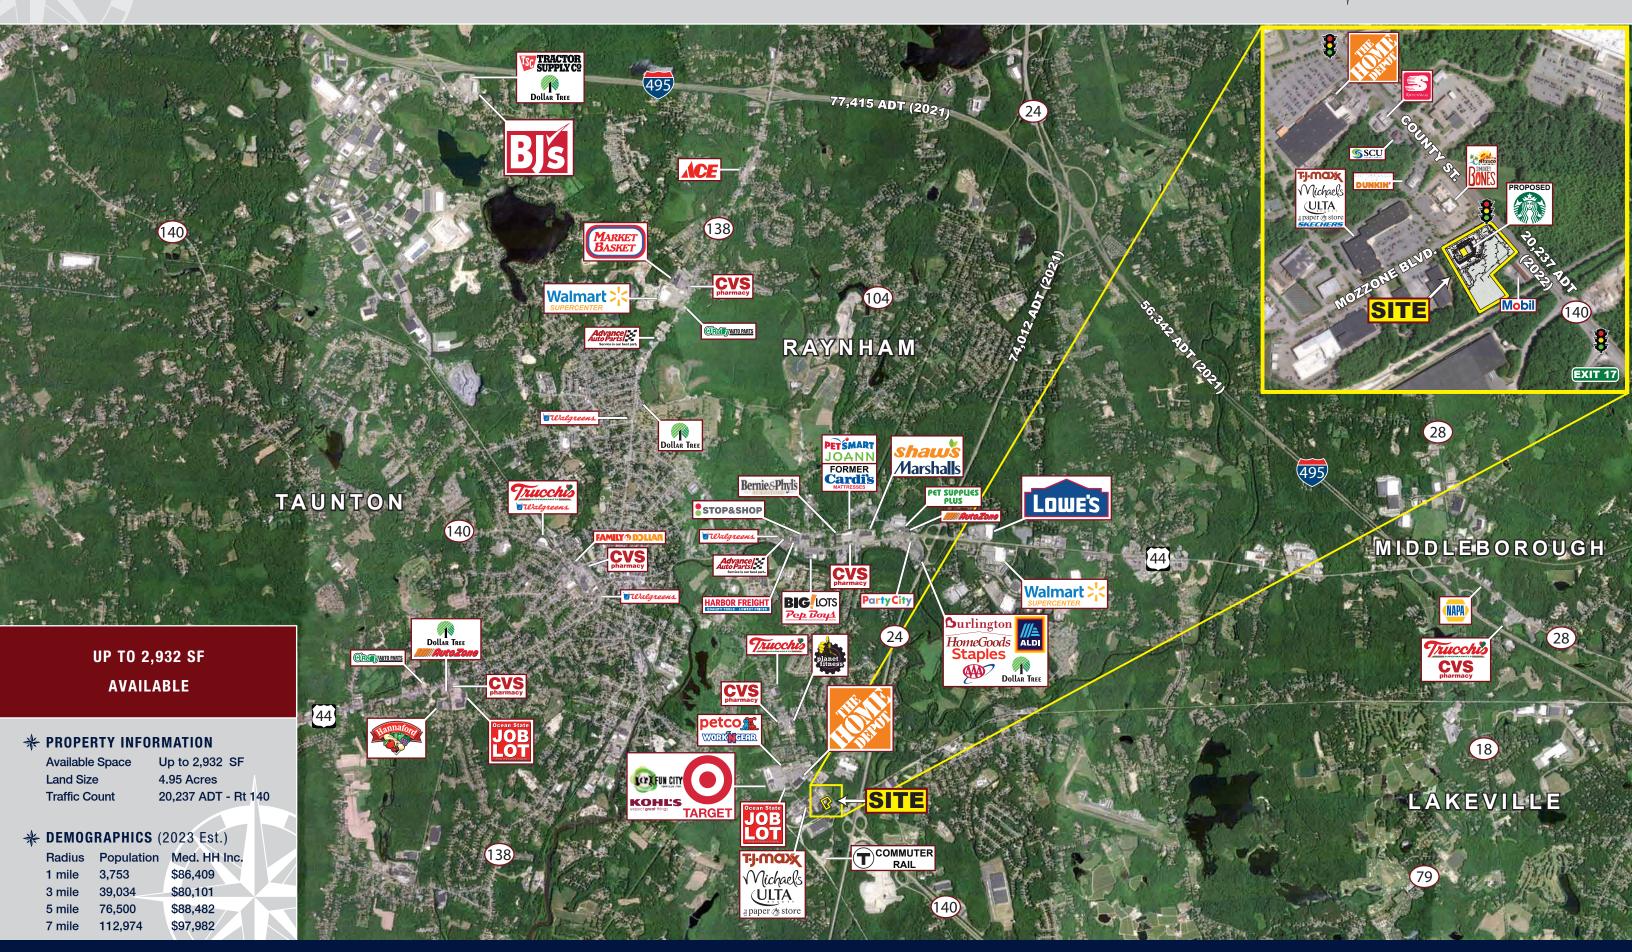

### **PROPERTY HIGHLIGHTS**

- » Join Starbucks (Permitted Drive-Thru)
- » 2,932 SF Endcap Available (Sub-dividable)
- » Large Pylon Signage on Route 140 Available
- » Large Parking Field
- » Multiple Uses Allowed
- » Convenient Ingress and Egress
- » Neighboring Retailers Include: Target, Home Depot, Kohl's, TJ Maxx, ULTA, etc.