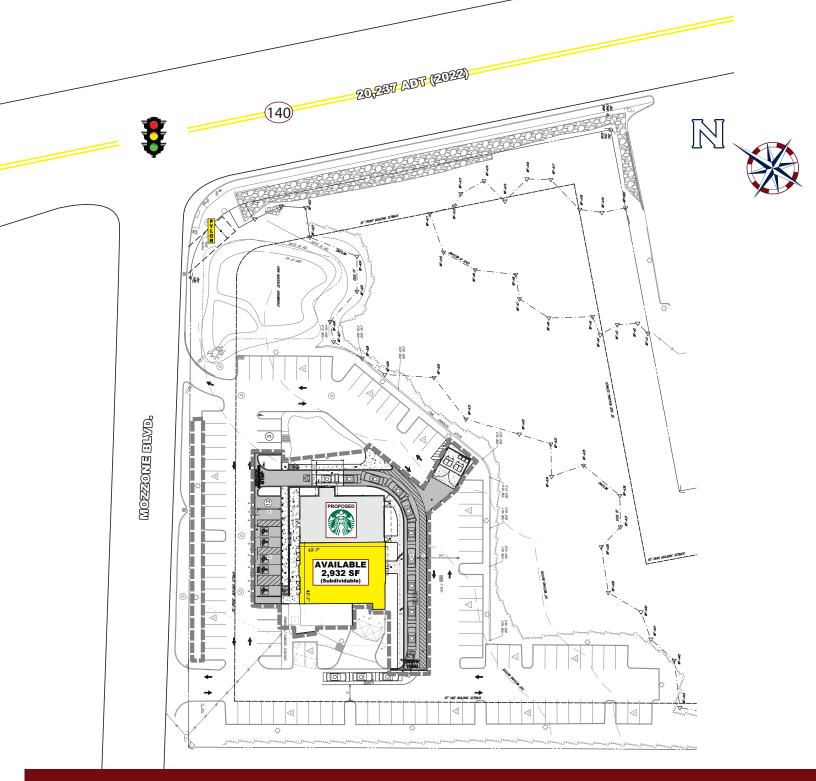

### **PROPERTY HIGHLIGHTS**

- » Join Starbucks (Permitted Drive-Thru)
- » 2,932 SF Endcap Available (Sub-dividable)
- » Large Pylon Signage on Route 140 Available
- » Large Parking Field
- » Multiple Uses Allowed
- » Convenient Ingress and Egress
- » Neighboring Retailers Include: Target, Home Depot, Kohl's, TJ Maxx, ULTA, etc.