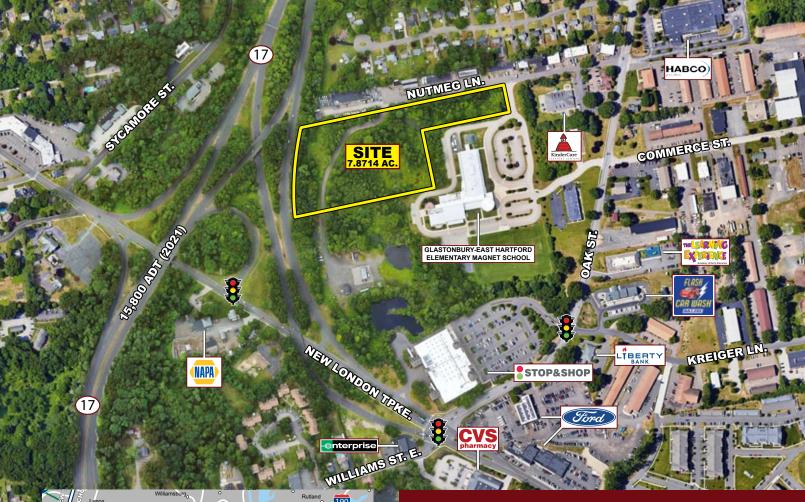

# FLEXIBLE COMMERCIAL PROPERTY

70 Nutmeg Lane, Glastonbury, Connecticut

### **PROPERTY HIGHLIGHTS**

- » Land Site Available For Sale
- » 7.88 +/- Acres (2.5+/- Usable)
- » Convenient Access to Rt.2/Rt.3/Rt.17 & I-84/I-91
- » Multiple Uses Allowed
- » Zoned Planned Commercial (PC)
- » Allowed Uses Include Day Care, Office, Industrial, Medical, Manufacturing, Recreation, Vehicle Maintenance/Repair, Warehouse/Distribution etc.