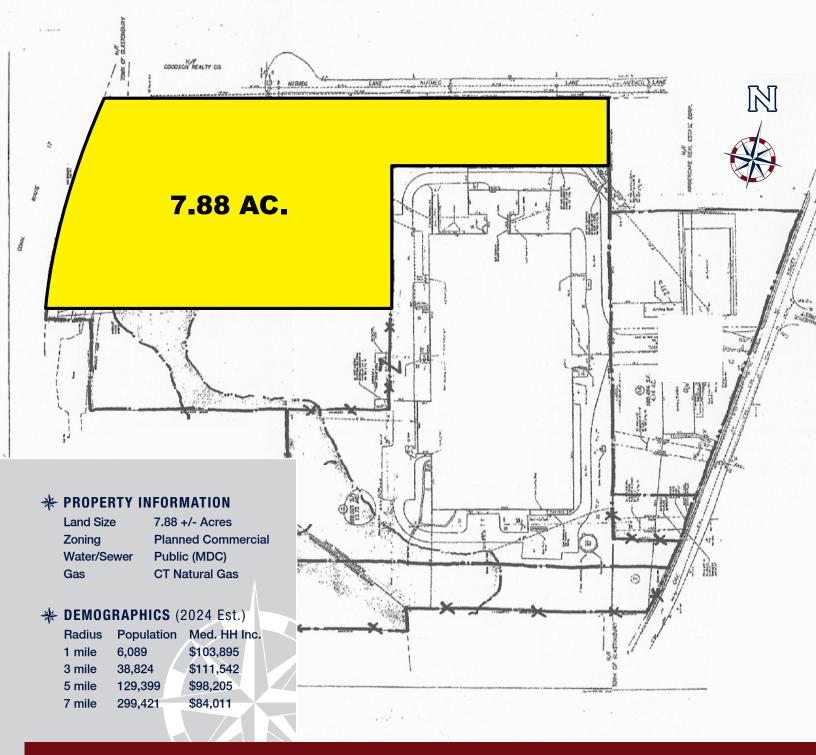

### **PROPERTY HIGHLIGHTS**

- » Land Site Available For Sale
- » 7.88 +/- Acres (2.5+/- Usable)
- » Convenient Access to Rt.2/Rt.3/Rt.17 & I-84/I-91
- » Multiple Uses Allowed
- » Zoned Planned Commercial (PC)
- » Allowed Uses Include Day Care, Office, Industrial, Medical, Manufacturing, Recreation, Vehicle Maintenance/Repair, Warehouse/Distribution etc.