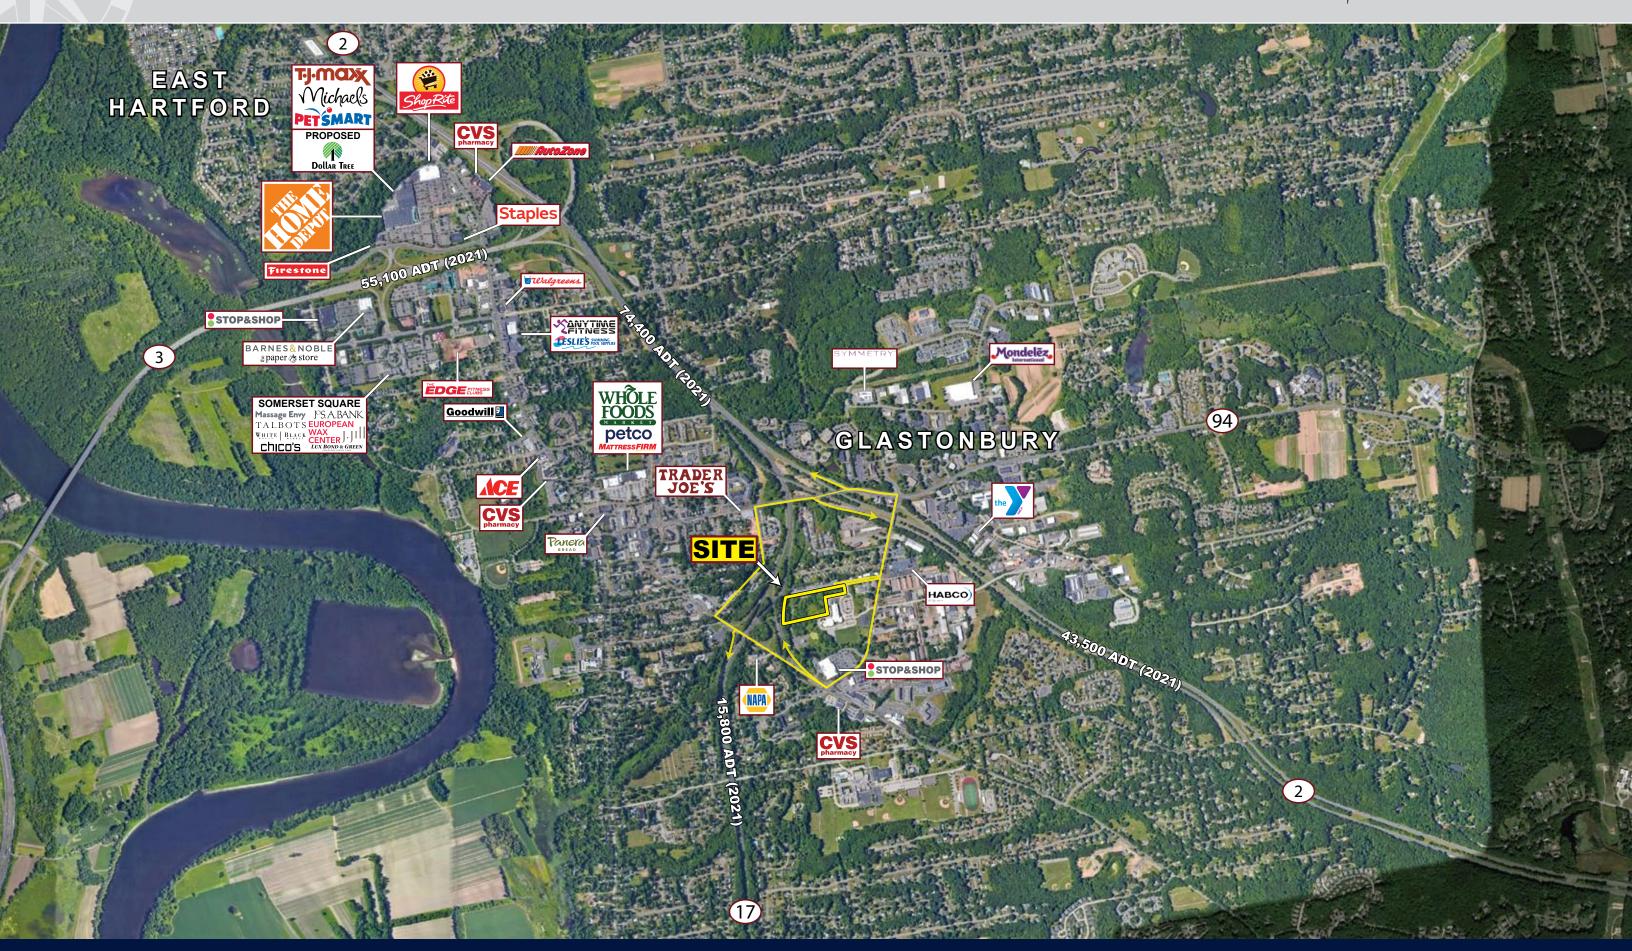

### **PROPERTY HIGHLIGHTS**

- » Land Site Available For Sale
- » 7.88 +/- Acres (2.5+/- Usable)
- » Convenient Access to Rt.2/Rt.3/Rt.17 & I-84/I-91
- » Multiple Uses Allowed
- » Zoned Planned Commercial (PC)
- » Allowed Uses Include Day Care, Office, Industrial, Medical, Manufacturing, Recreation, Vehicle Maintenance/Repair, Warehouse/Distribution etc.