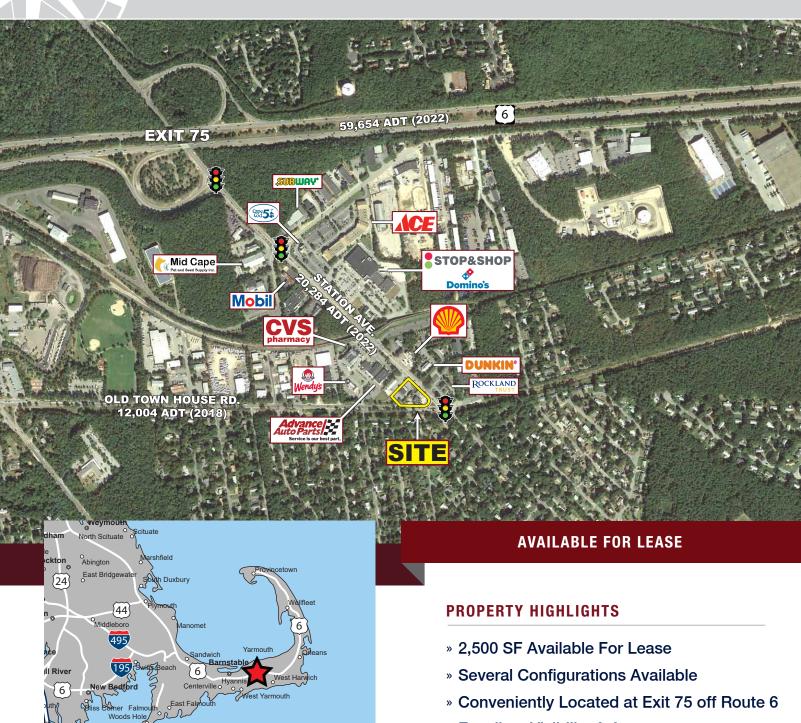

## **NEW RETAIL DEVELOPMENT**

433/437-439 Station Avenue, Yarmouth, Massachusetts

- » Excellent Visibility & Access
- » Drive-Thru Available
- » Multiple Uses Allowed Including Retail, Bank, Salon/Spa, Professional Office, etc.

## **NEW RETAIL DEVELOPMENT**

433/437-439 Station Avenue, Yarmouth, Massachusetts