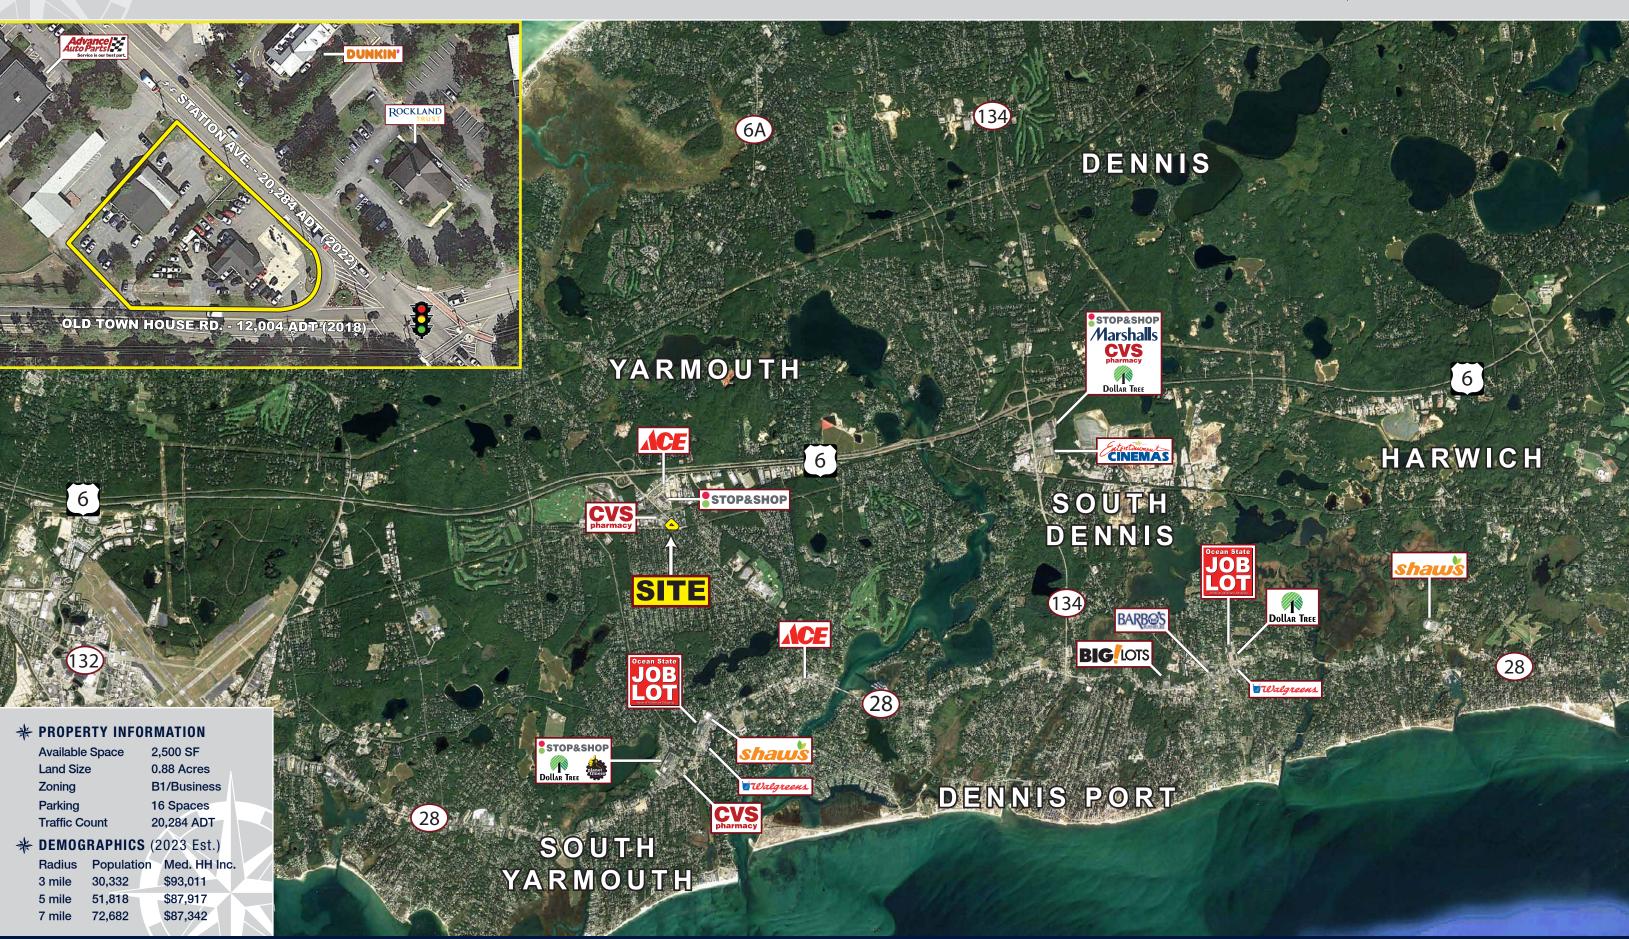

## **NEW RETAIL DEVELOPMENT**

433/437-439 Station Avenue, Yarmouth, Massachusetts

- » Excellent Visibility & Access
- » Drive-Thru Available
- » Multiple Uses Allowed Including Retail, Bank, Salon/Spa, Professional Office, etc.

## **NEW RETAIL DEVELOPMENT**

433/437-439 Station Avenue, Yarmouth, Massachusetts