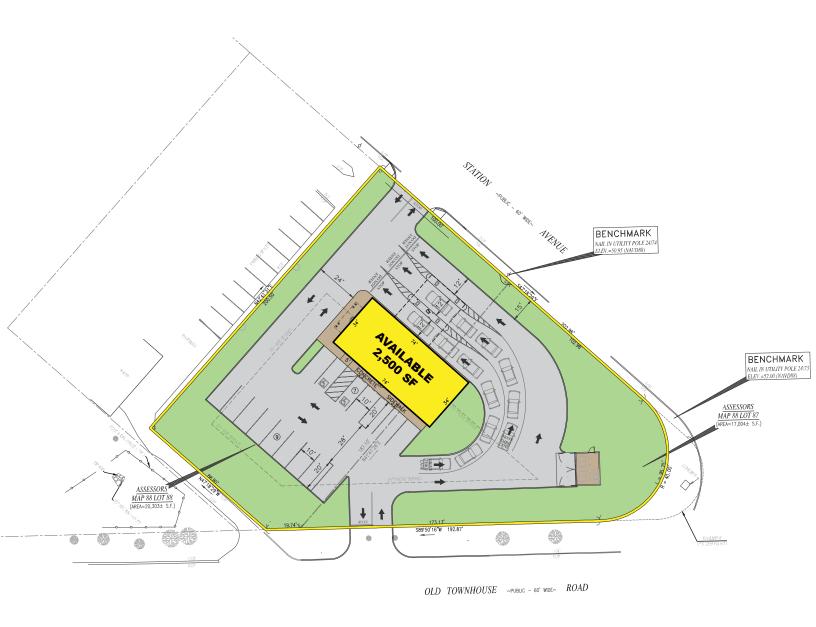

## **NEW RETAIL DEVELOPMENT**

433/437-439 Station Avenue, Yarmouth, Massachusetts

- » Excellent Visibility & Access
- » Drive-Thru Available
- » Multiple Uses Allowed Including Retail, Bank, Salon/Spa, Professional Office, etc.

## **NEW RETAIL DEVELOPMENT**

433/437-439 Station Avenue, Yarmouth, Massachusetts