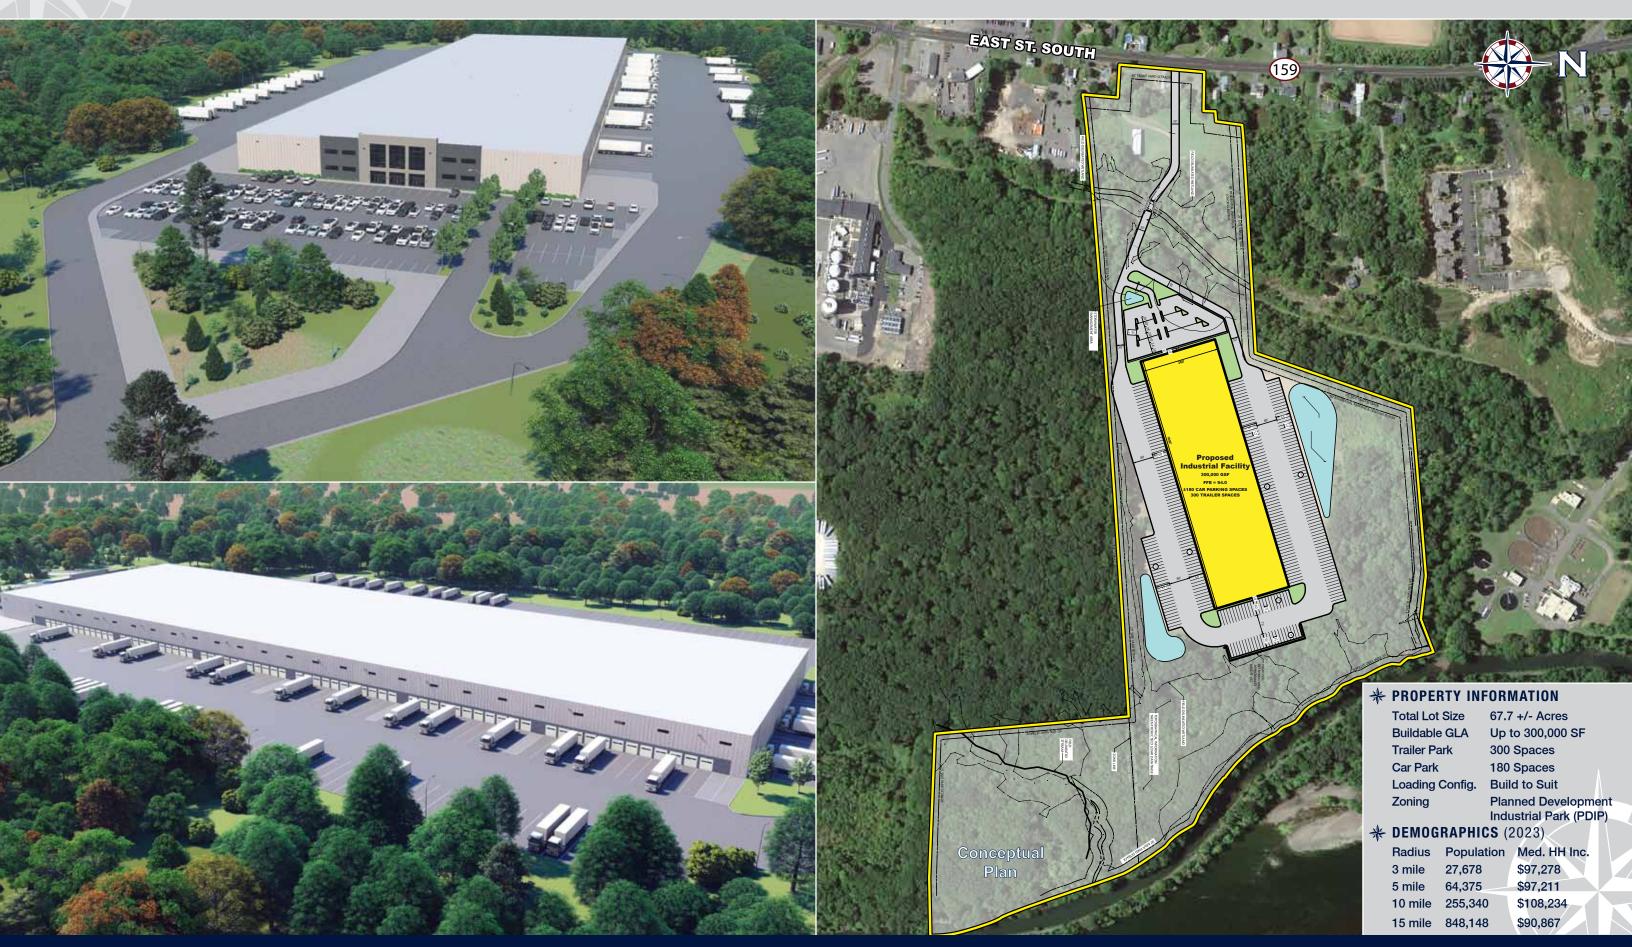

## INDUSTRIAL DEVELOPMENT OPPORTUNITY

1022 East Street South (Route 159) - Suffield, Connecticut

- » Close Proximity to I-91
- » Zoned Planned Development Industrial Park
- Allowed Uses Include Distribution/Logistics,
  Hospital, Office, Warehouse, Wholesale, etc.