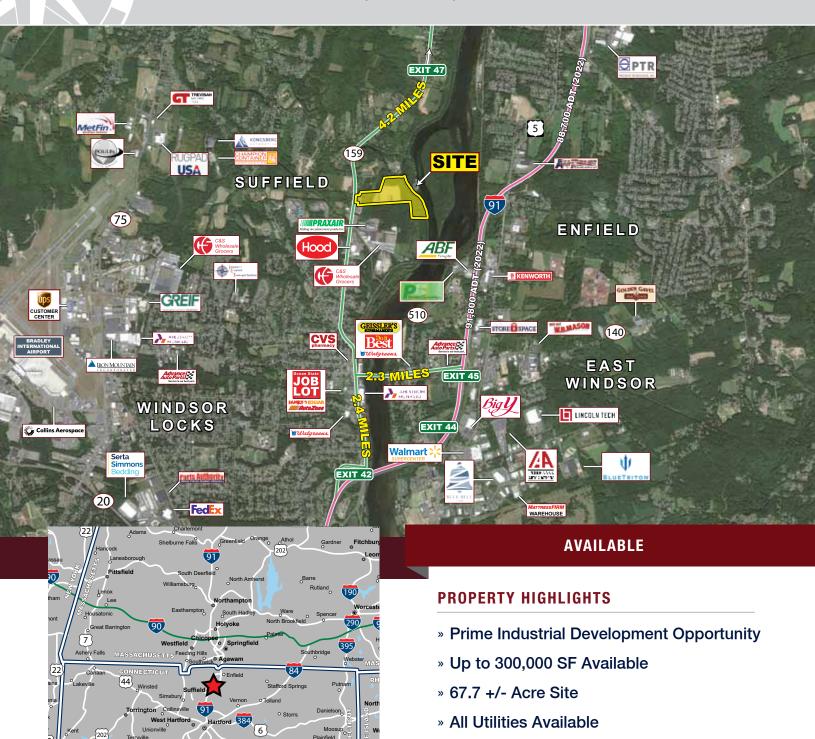

## INDUSTRIAL DEVELOPMENT OPPORTUNITY

1022 East Street South (Route 159) - Suffield, Connecticut

- » Close Proximity to I-91
- » Zoned Planned Development Industrial Park
- Allowed Uses Include Distribution/Logistics,
  Hospital, Office, Warehouse, Wholesale, etc.