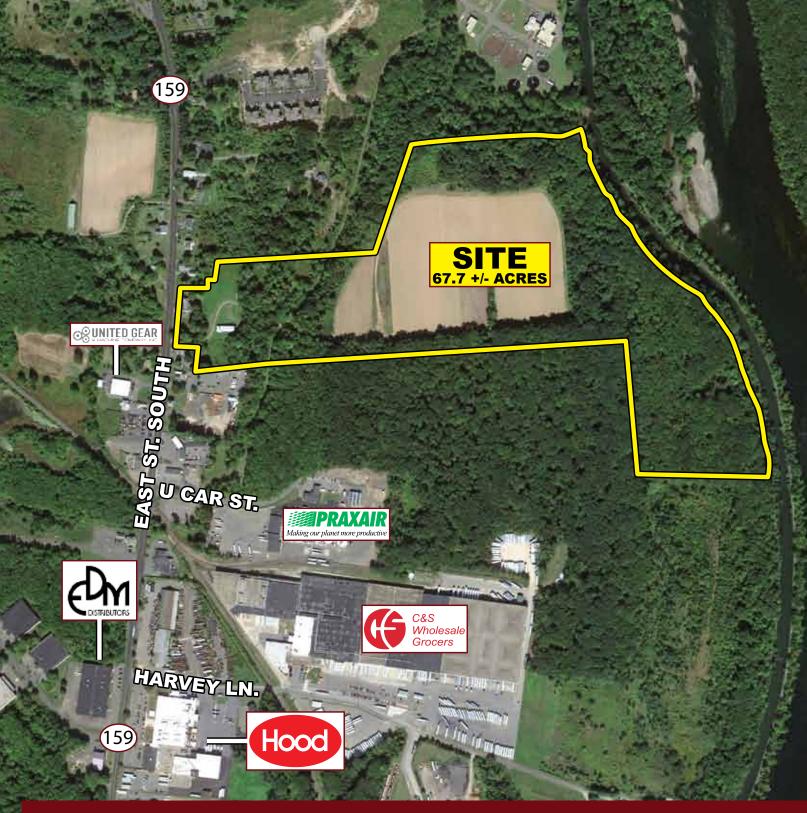

## INDUSTRIAL DEVELOPMENT OPPORTUNITY

1022 East Street South (Route 159) - Suffield, Connecticut

- » Close Proximity to I-91
- » Zoned Planned Development Industrial Park
- Allowed Uses Include Distribution/Logistics,
  Hospital, Office, Warehouse, Wholesale, etc.