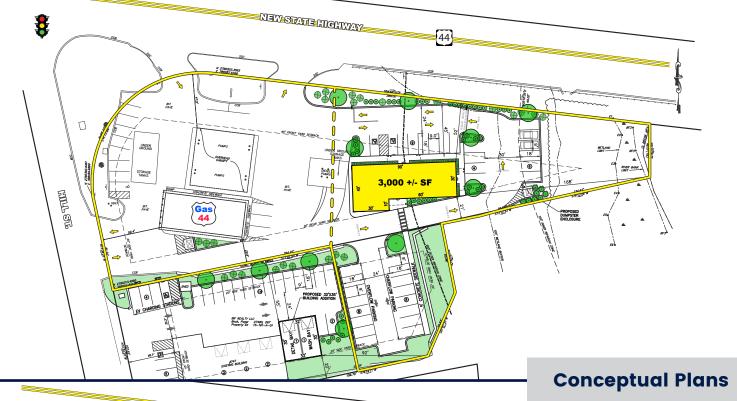

### **PROPERTY HIGHLIGHTS**

- » Ground Lease or Build-To-Suit Opportunity
- » Up to 3,000 +/-SF

SIT

- » Various Layouts Available
- » Zoned Business District
- » Multiple Uses Allowed
- » Drive-Thru Available
- » Neighboring Retailers Include: Walmart, Lowe's, Meineke, Nissan, Subaru, GMC, Chevrolet, KIA, Ford, Gas 44 and more