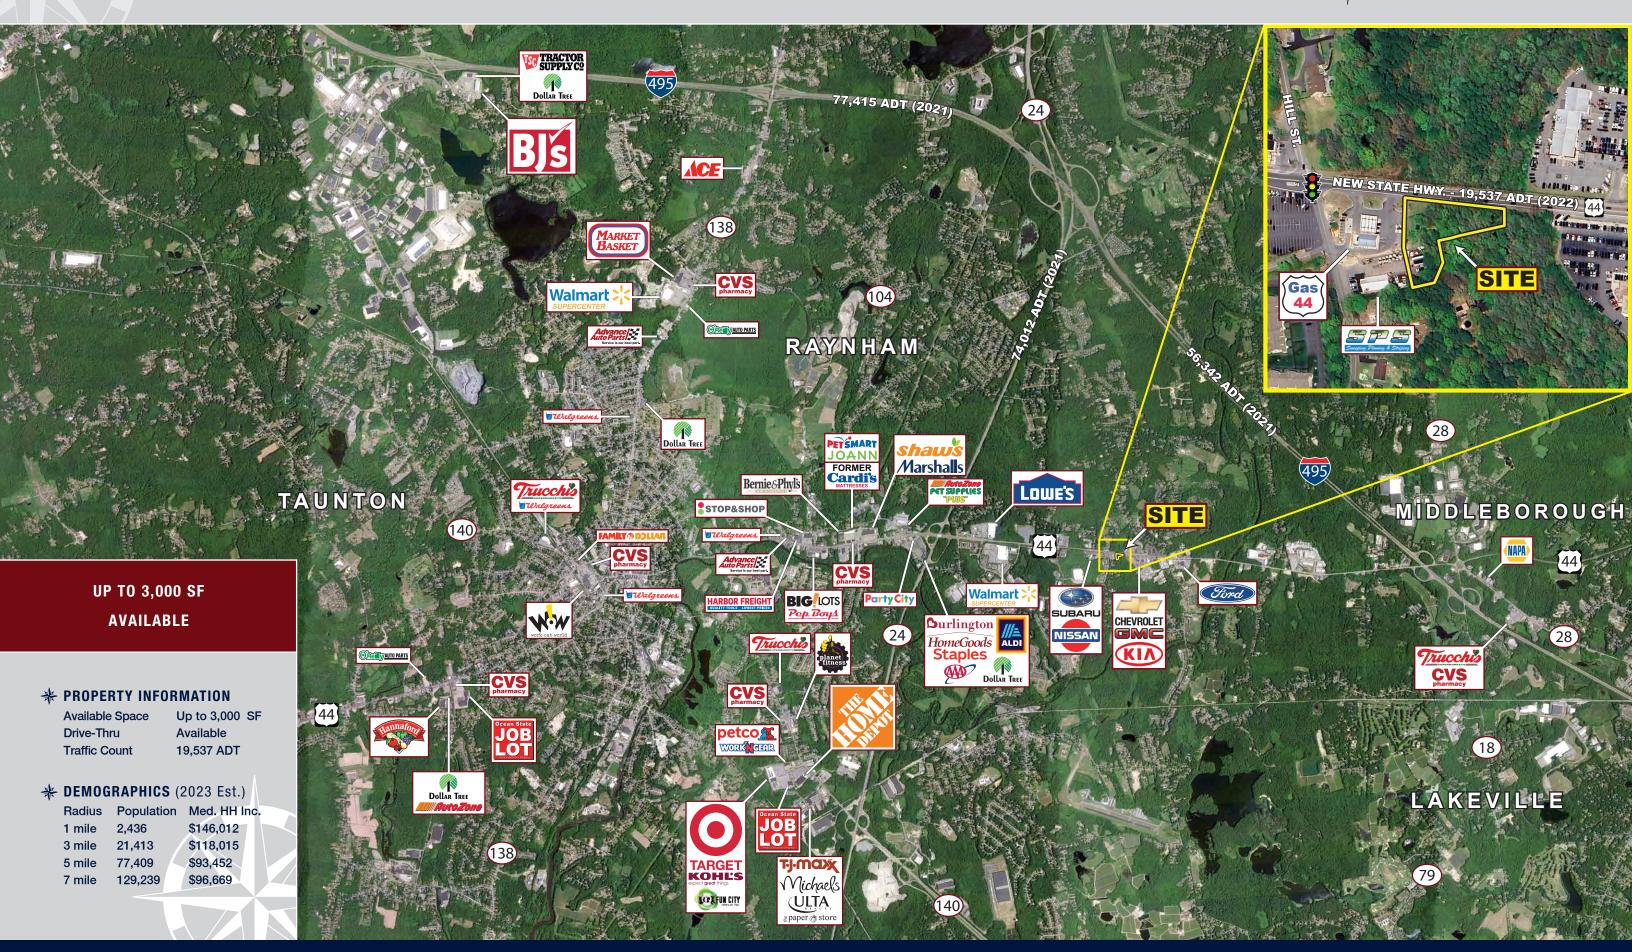

### **PROPERTY HIGHLIGHTS**

- » Ground Lease or Build-To-Suit Opportunity
- » Up to 3,000 +/-SF

SIT

- » Various Layouts Available
- » Zoned Business District
- » Multiple Uses Allowed
- » Drive-Thru Available
- » Neighboring Retailers Include: Walmart, Lowe's, Meineke, Nissan, Subaru, GMC, Chevrolet, KIA, Ford, Gas 44 and more