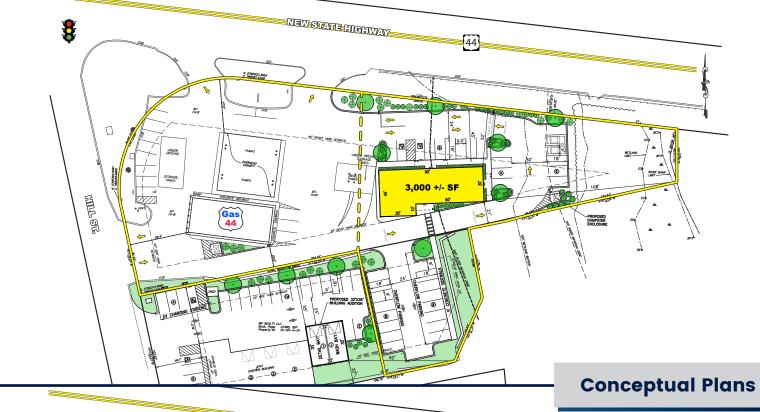

## RETAIL DEVELOPMENT SITE

1375 New State Highway (Route 44), Raynham, Massachusetts

- » Multiple Uses Allowed
- » Drive-Thru Available
- » Neighboring Retailers Include: Walmart, Lowe's, Meineke, Nissan, Subaru, GMC, Chevrolet, KIA, Ford, Gas 44 and more

# RETAIL DEVELOPMENT SITE

1375 New State Highway (Route 44), Raynham, Massachusetts