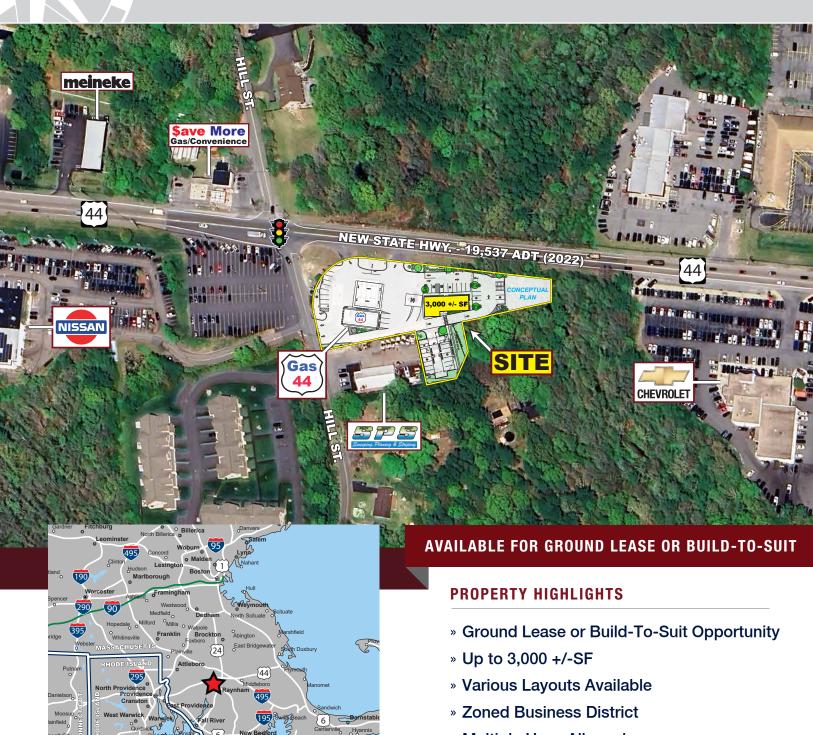

## RETAIL DEVELOPMENT SITE

1375 New State Highway (Route 44), Raynham, Massachusetts

- » Multiple Uses Allowed
- » Drive-Thru Available
- » Neighboring Retailers Include: Walmart, Lowe's, Meineke, Nissan, Subaru, GMC, Chevrolet, KIA, Ford, Gas 44 and more

# RETAIL DEVELOPMENT SITE

1375 New State Highway (Route 44), Raynham, Massachusetts