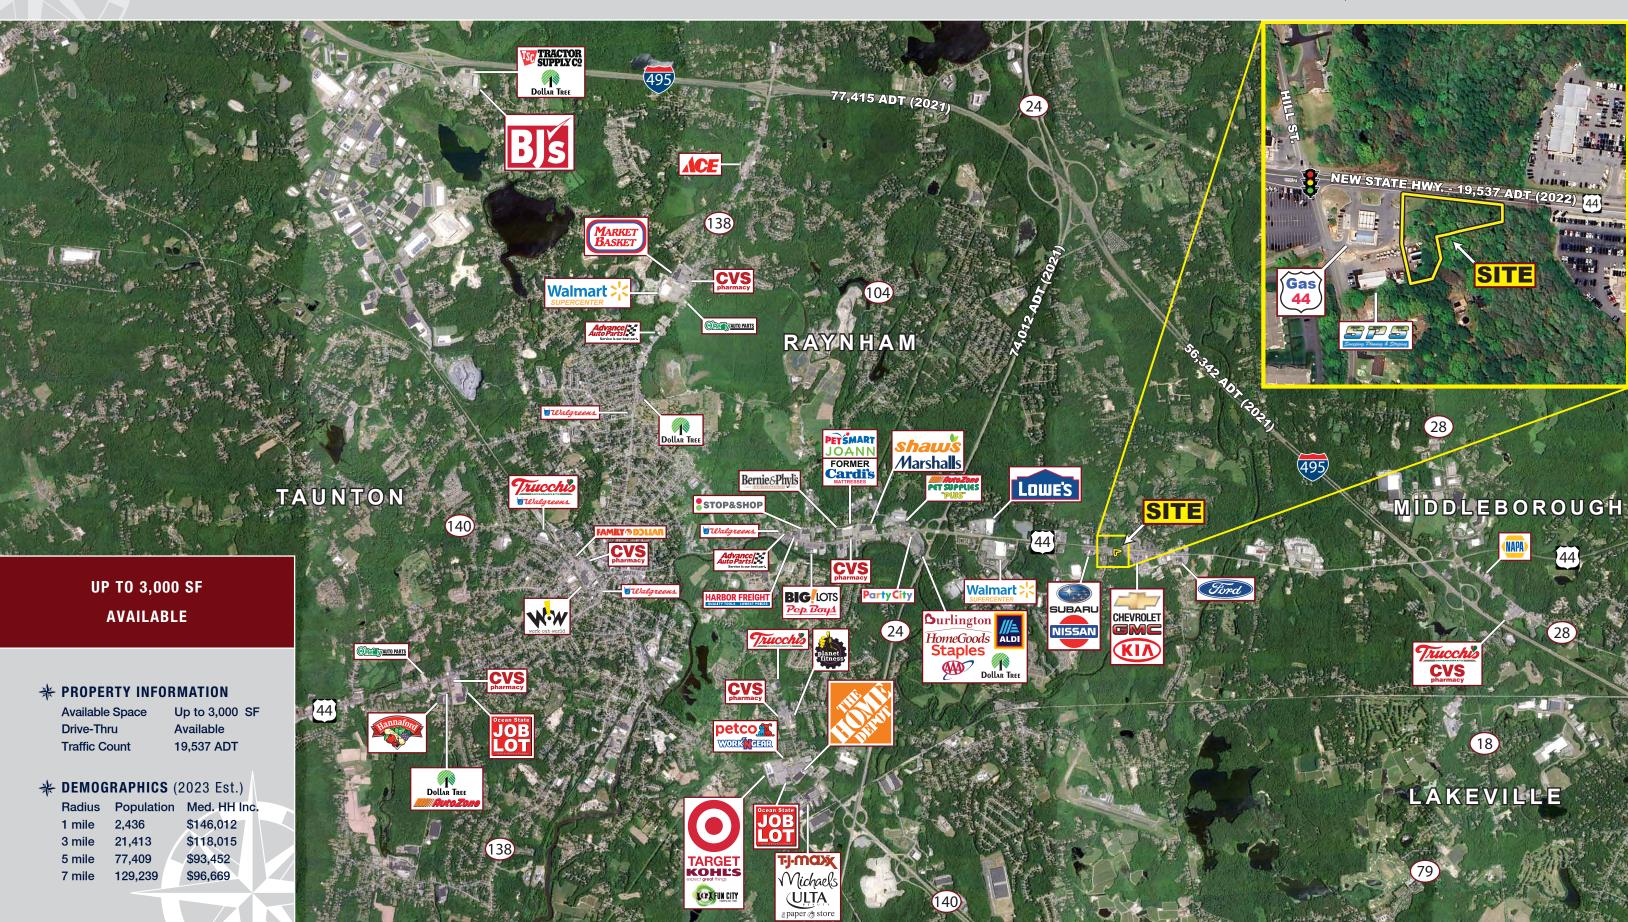

## RETAIL DEVELOPMENT SITE

1375 New State Highway (Route 44), Raynham, Massachusetts

- » Multiple Uses Allowed
- » Drive-Thru Available
- » Neighboring Retailers Include: Walmart, Lowe's, Meineke, Nissan, Subaru, GMC, Chevrolet, KIA, Ford, Gas 44 and more

# RETAIL DEVELOPMENT SITE

1375 New State Highway (Route 44), Raynham, Massachusetts