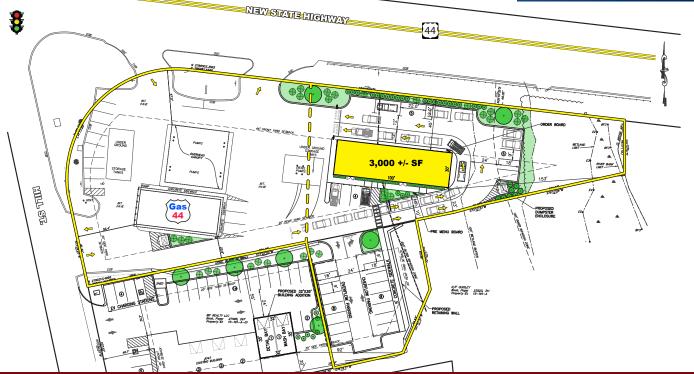

## RETAIL DEVELOPMENT SITE

1375 New State Highway (Route 44), Raynham, Massachusetts

- » Multiple Uses Allowed
- » Drive-Thru Available
- » Neighboring Retailers Include: Walmart, Lowe's, Meineke, Nissan, Subaru, GMC, Chevrolet, KIA, Ford, Gas 44 and more

# RETAIL DEVELOPMENT SITE

1375 New State Highway (Route 44), Raynham, Massachusetts