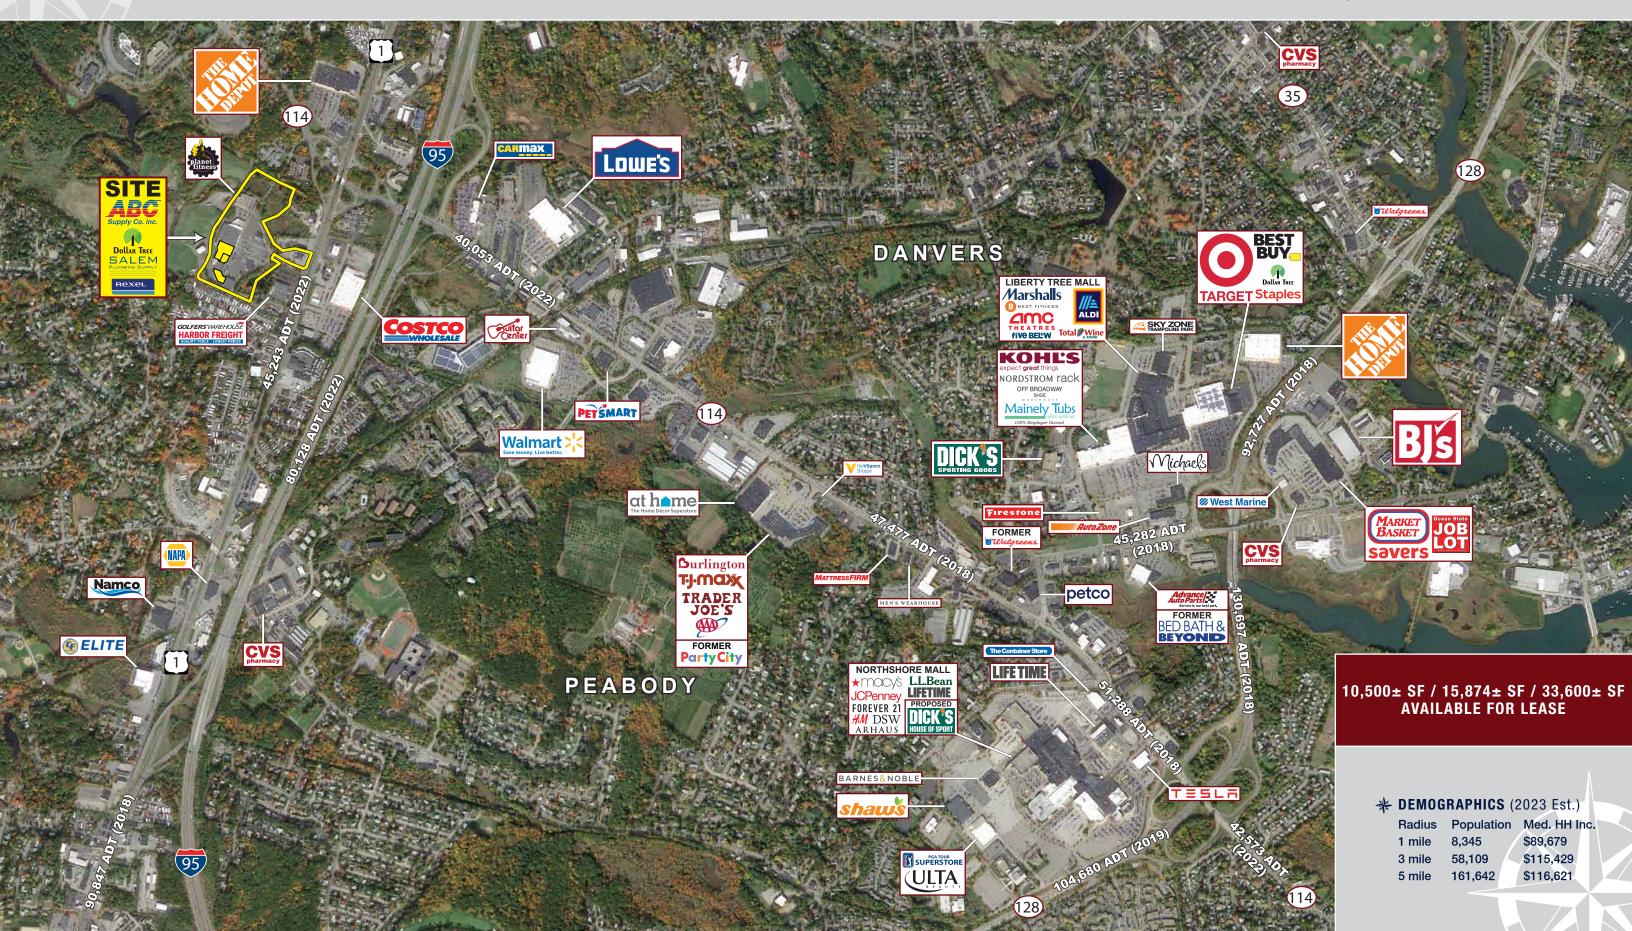

## **DANVERS CROSSING**

10 Newbury Street (Route 1), Danvers, Massachusetts



- » Directly Across From High Volume Costco
- » High Profile Pylon Signage
- » Convenient Access To I-95
- » Large Parking Field



## **DANVERS CROSSING**

10 Newbury Street (Route 1), Danvers, Massachusetts





## **DANVERS CROSSING**

10 Newbury Street (Route 1), Danvers, Massachusetts





## Danvers Crossing - 10 Newbury Street (Route 1), Danvers, Massachusetts



FOR MORE INFORMATION CONTACT:

**Sam Peterson** 

781.849-9016

speterson@easternretail.com

Sean McQuaid

781.849.9012

smcquaid@easternretail.com

P 781.849.9010 + F 781.849.9050 + www.easternretail.com + 25 Braintree Hill Office Park, Suite 404 + Braintree, MA 02184