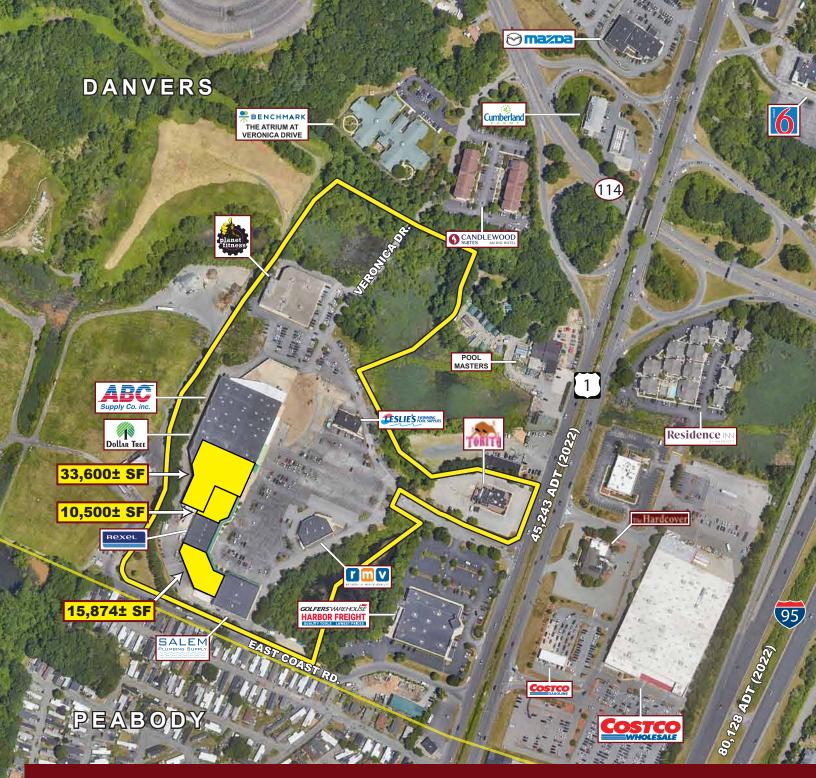

## **DANVERS CROSSING**

10 Newbury Street (Route 1), Danvers, Massachusetts



- » Directly Across From High Volume Costco
- » High Profile Pylon Signage
- » Convenient Access To I-95
- » Large Parking Field



## **DANVERS CROSSING**

10 Newbury Street (Route 1), Danvers, Massachusetts





## **DANVERS CROSSING**

10 Newbury Street (Route 1), Danvers, Massachusetts





## Danvers Crossing - 10 Newbury Street (Route 1), Danvers, Massachusetts



FOR MORE INFORMATION CONTACT:

**Sam Peterson** 

781.849-9016

speterson@easternretail.com

Sean McQuaid

781.849.9012

smcquaid@easternretail.com

P 781.849.9010 + F 781.849.9050 + www.easternretail.com + 25 Braintree Hill Office Park, Suite 404 + Braintree, MA 02184