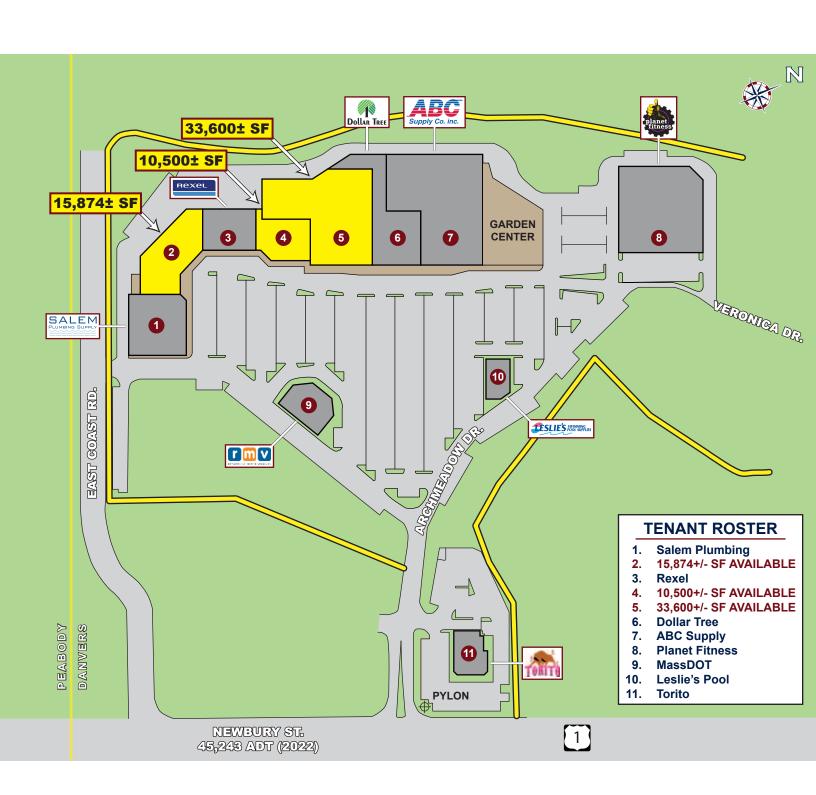

## **DANVERS CROSSING**

10 Newbury Street (Route 1), Danvers, Massachusetts



- » Directly Across From High Volume Costco
- » High Profile Pylon Signage
- » Convenient Access To I-95
- » Large Parking Field



## **DANVERS CROSSING**

10 Newbury Street (Route 1), Danvers, Massachusetts





## **DANVERS CROSSING**

10 Newbury Street (Route 1), Danvers, Massachusetts





## Danvers Crossing - 10 Newbury Street (Route 1), Danvers, Massachusetts



FOR MORE INFORMATION CONTACT:

**Sam Peterson** 

781.849-9016

speterson@easternretail.com

Sean McQuaid

781.849.9012

smcquaid@easternretail.com

P 781.849.9010 + F 781.849.9050 + www.easternretail.com + 25 Braintree Hill Office Park, Suite 404 + Braintree, MA 02184