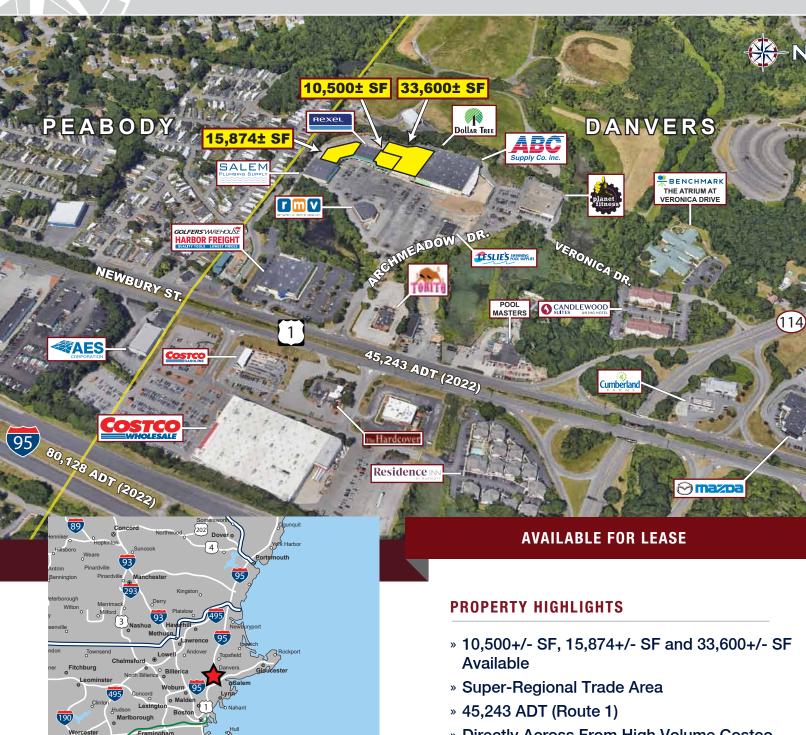

## **DANVERS CROSSING**

10 Newbury Street (Route 1), Danvers, Massachusetts

- » Directly Across From High Volume Costco
- » High Profile Pylon Signage
- » Convenient Access To I-95
- » Large Parking Field