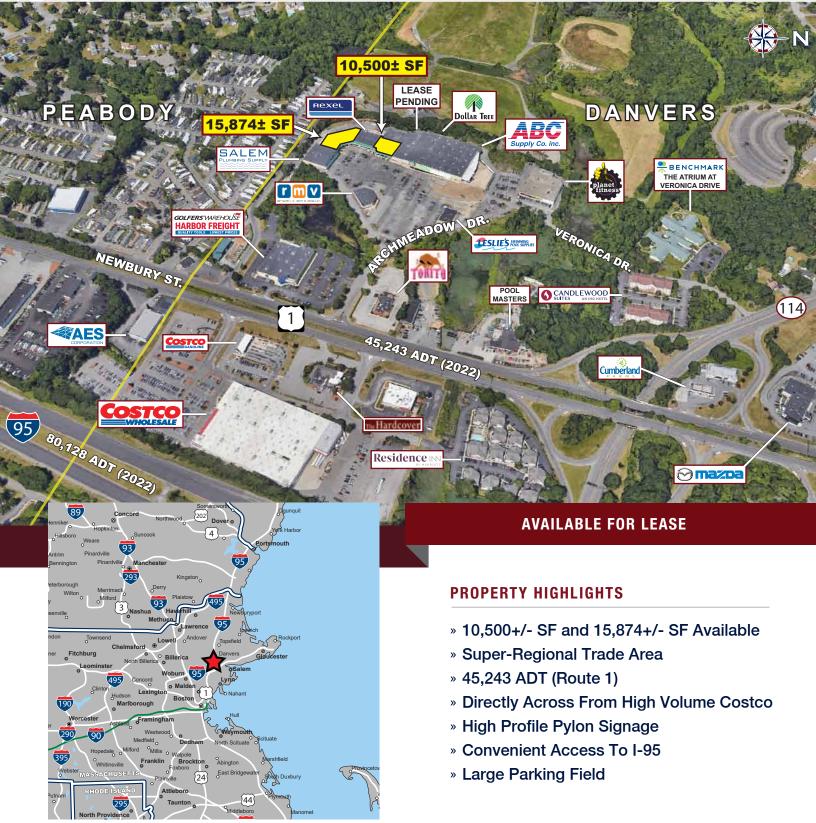

## **DANVERS CROSSING**

10 Newbury Street (Route 1), Danvers, Massachusetts





## **DANVERS CROSSING**

10 Newbury Street (Route 1), Danvers, Massachusetts





## **DANVERS CROSSING**

10 Newbury Street (Route 1), Danvers, Massachusetts





## Danvers Crossing - 10 Newbury Street (Route 1), Danvers, Massachusetts



FOR MORE INFORMATION CONTACT:

Sam Peterson 781.849-9016 speterson@easternretail.com Sean McQuaid 781.849.9012 smcquaid@easternretail.com

P 781.849.9010 + F 781.849.9050 + www.easternretail.com + 25 Braintree Hill Office Park, Suite 404 + Braintree, MA 02184

The information above has been obtained from sources believed reliable. While we do not doubt its accuracy, we have not verified it and make no guarantee, warranty or representation about it. It is your responsibility to independently confirm its accuracy and completeness. Any projections, opi