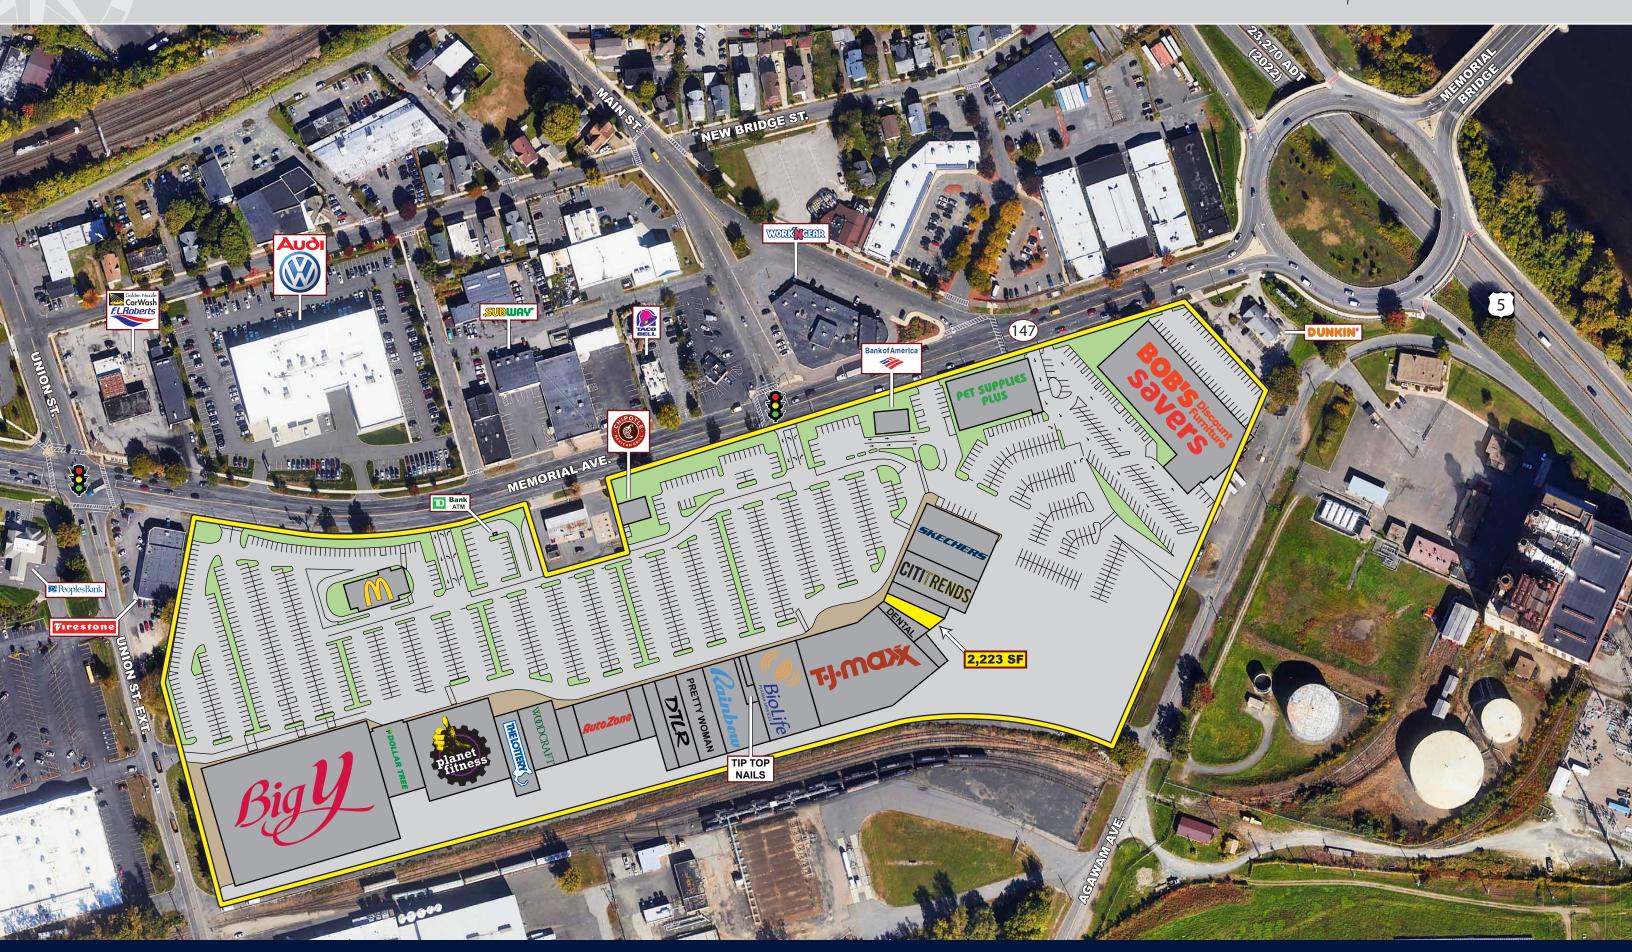

### **CENTURY CENTER**

#### 219 Memorial Ave (Route 147), West Springfield, Massachusetts

 » Strong Co-Tenancy with Big Y, T.J.Maxx, Bob's Discount Furniture, Savers, Dollar Tree, AutoZone, Planet Fitness, Skechers, DTLR, Citi Trends and more

#### ✤ PROPERTY INFORMATION

| 2,223 SF            |
|---------------------|
| 341,606 SF          |
| 5.71:1 (1,200 Space |
| 18,987 ADT (2022)   |
|                     |