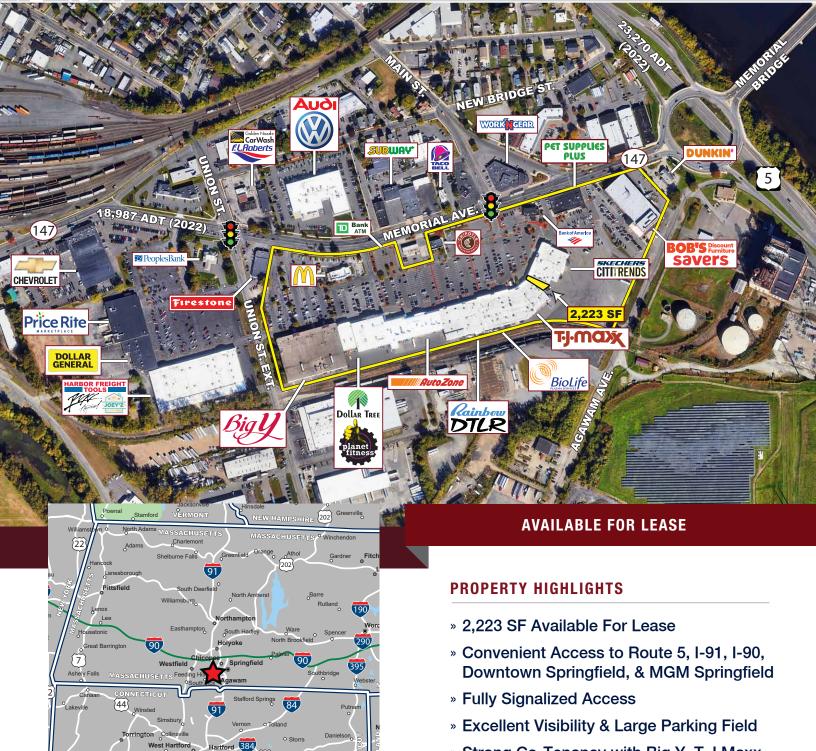

### **CENTURY CENTER**

#### 219 Memorial Ave (Route 147), West Springfield, Massachusetts

 » Strong Co-Tenancy with Big Y, T.J.Maxx, Bob's Discount Furniture, Savers, Dollar Tree, AutoZone, Planet Fitness, Skechers, DTLR, Citi Trends and more

#### ✤ PROPERTY INFORMATION

| 2,223 SF            |
|---------------------|
| 341,606 SF          |
| 5.71:1 (1,200 Space |
| 18,987 ADT (2022)   |
|                     |