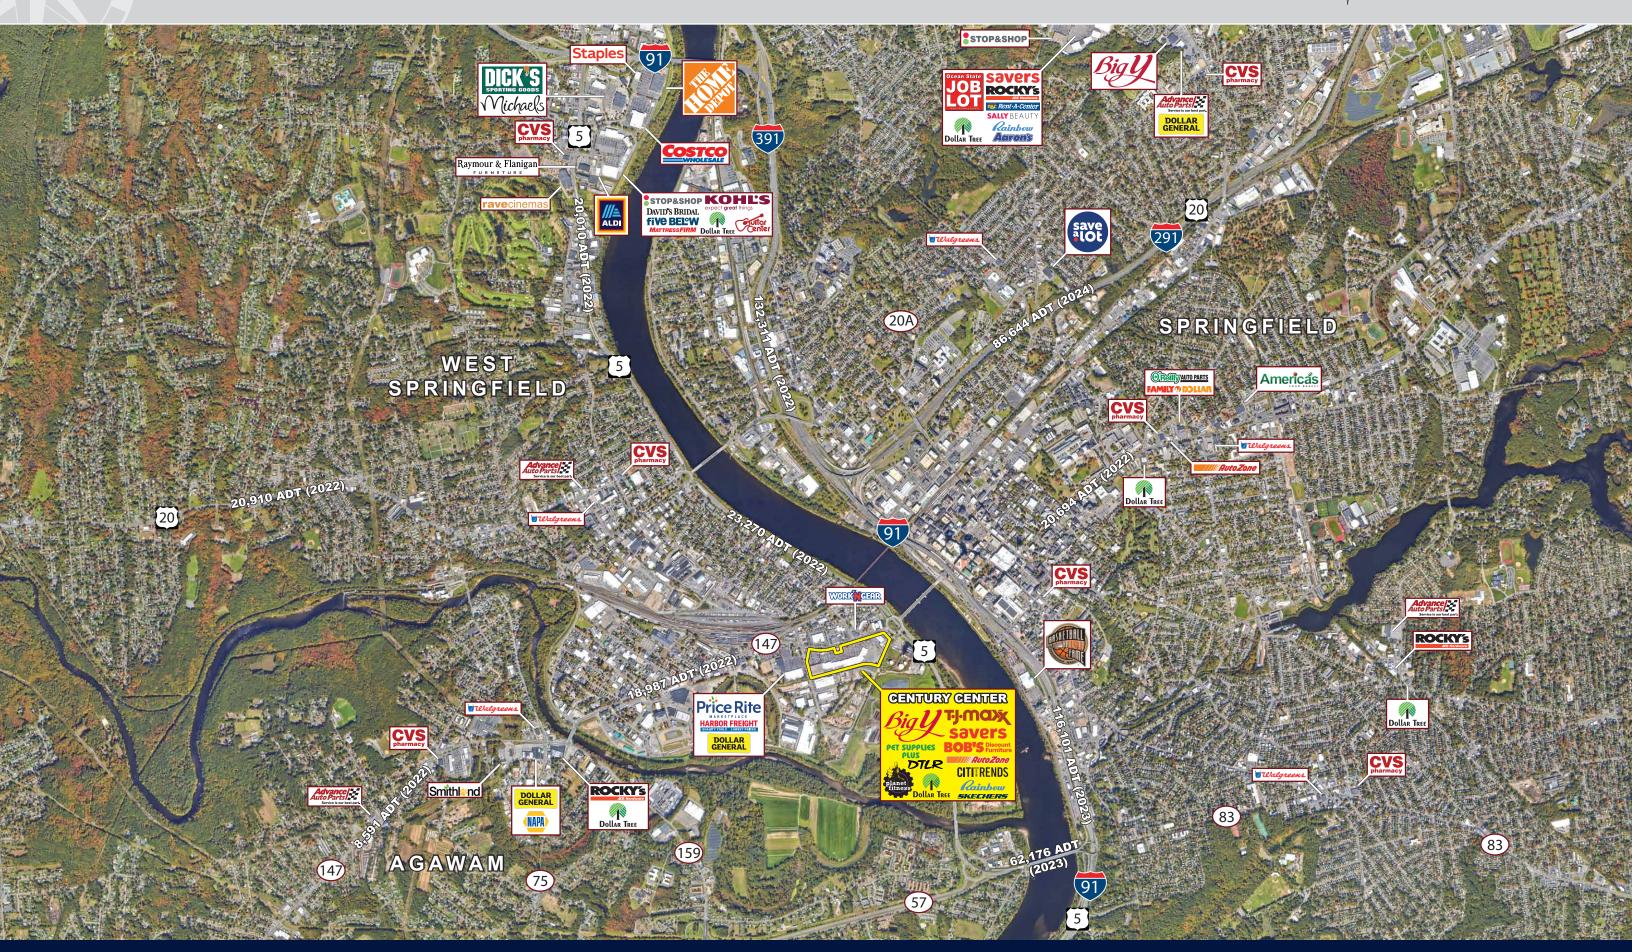

### **CENTURY CENTER**

#### 219 Memorial Ave (Route 147), West Springfield, Massachusetts

 » Strong Co-Tenancy with Big Y, T.J.Maxx, Bob's Discount Furniture, Savers, Dollar Tree, AutoZone, Planet Fitness, Skechers, DTLR, Citi Trends and more