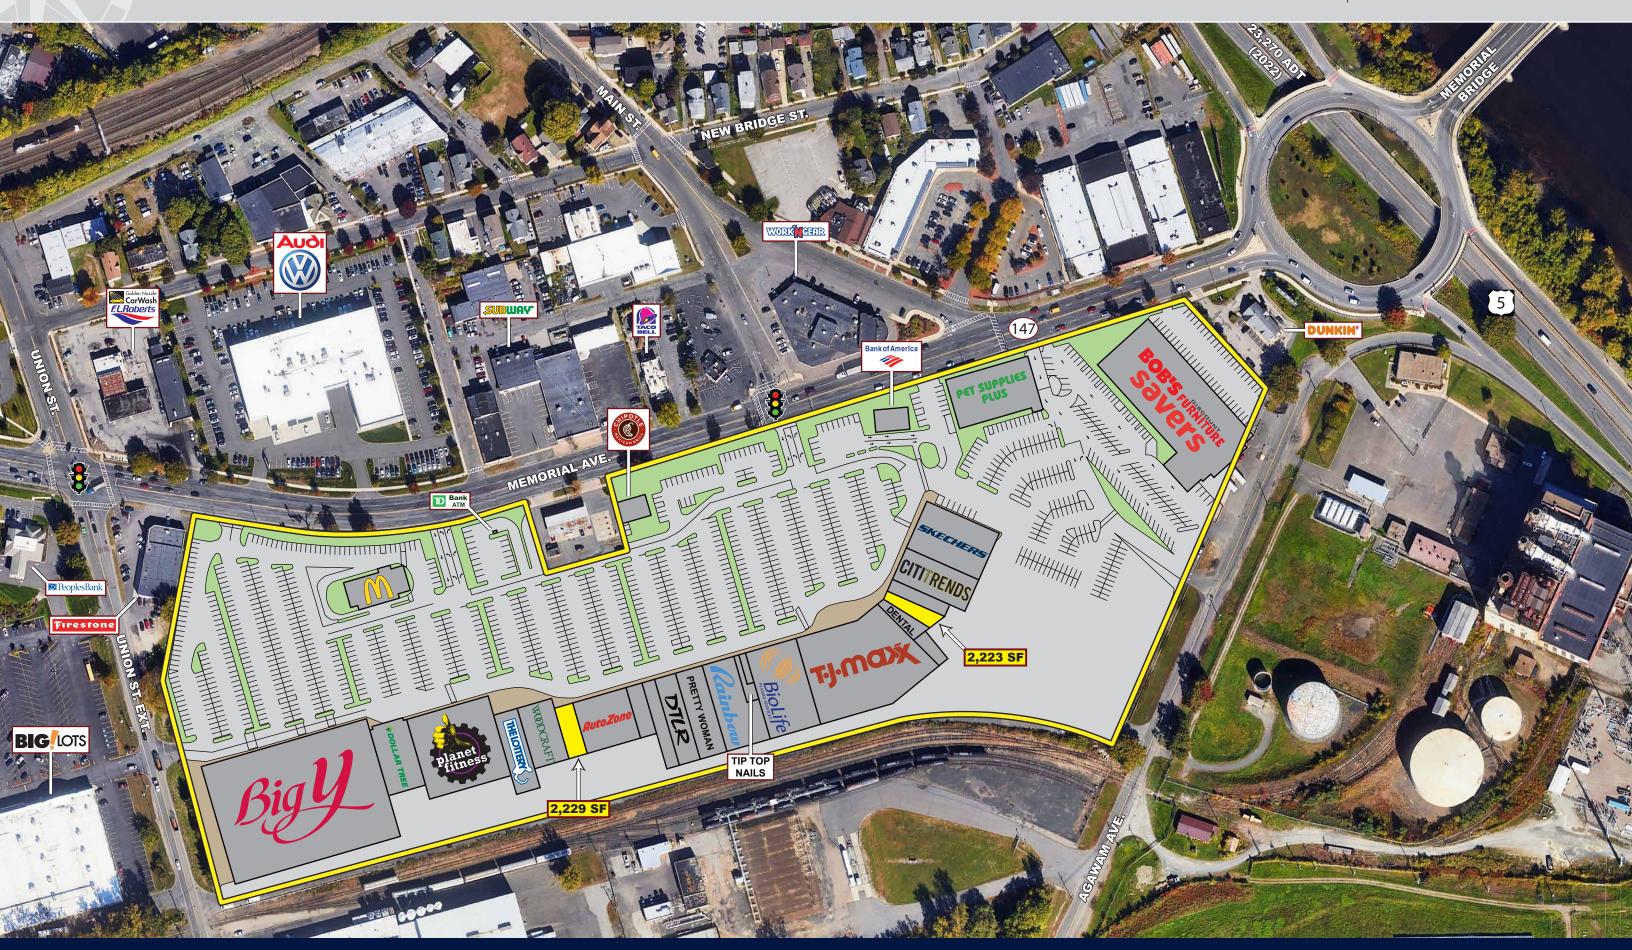

## **CENTURY CENTER**

219 Memorial Ave (Route 147), West Springfield, Massachusetts

- » Excellent Visibility & Large Parking Field
- » Strong Co-Tenancy with Big Y, T.J.Maxx, Bob's Discount Furniture, Savers, Dollar Tree, AutoZone, Planet Fitness, Skechers, DTLR, Citi Trends and more

#### \* PROPERTY INFORMATION

Available Space 2,229 SF & 2,223 SF

GLA 341,606 SF

Parking 5.71:1 (1,200 Spaces) Traffic Count 18,987 ADT (2022)