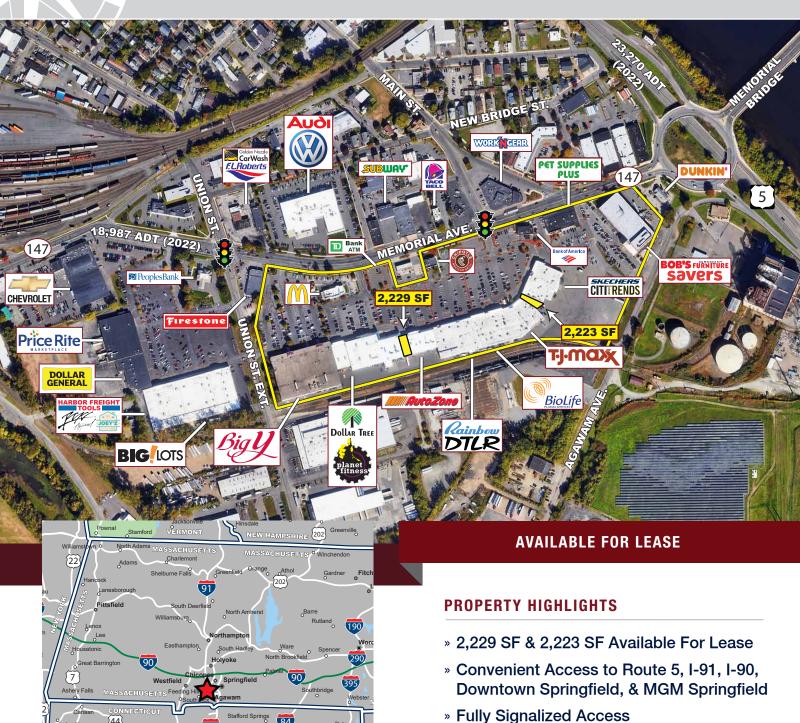

## **CENTURY CENTER**

219 Memorial Ave (Route 147), West Springfield, Massachusetts

- » Excellent Visibility & Large Parking Field
- » Strong Co-Tenancy with Big Y, T.J.Maxx, Bob's Discount Furniture, Savers, Dollar Tree, AutoZone, Planet Fitness, Skechers, DTLR, Citi Trends and more

#### \* PROPERTY INFORMATION

Available Space 2,229 SF & 2,223 SF

GLA 341,606 SF

Parking 5.71:1 (1,200 Spaces) Traffic Count 18,987 ADT (2022)