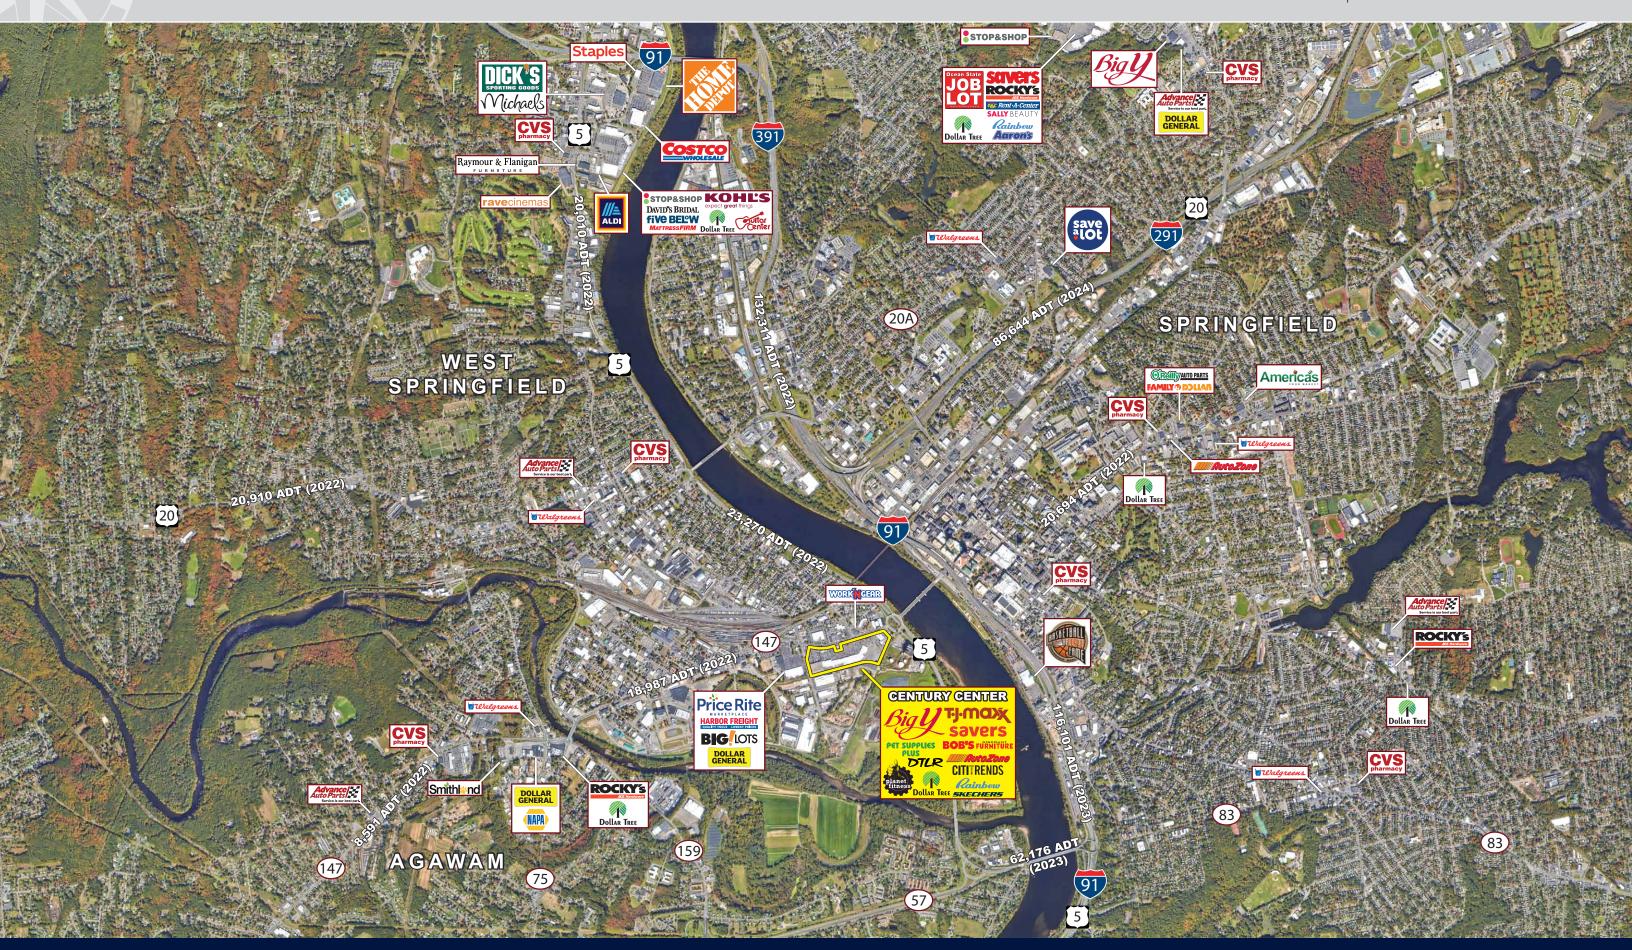

## **CENTURY CENTER**

219 Memorial Ave (Route 147), West Springfield, Massachusetts

- » Excellent Visibility & Large Parking Field
- » Strong Co-Tenancy with Big Y, T.J.Maxx, Bob's Discount Furniture, Savers, Dollar Tree, AutoZone, Planet Fitness, Skechers, DTLR, Citi Trends and more