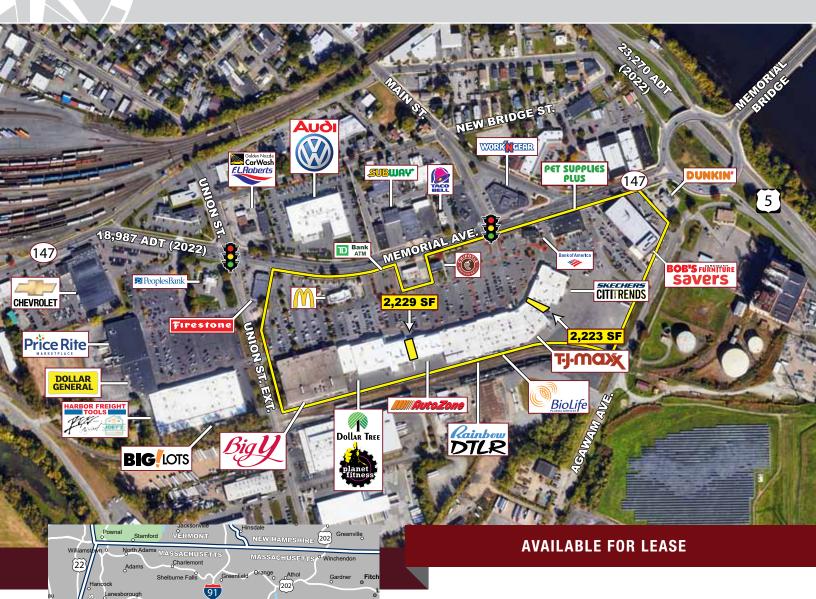

## **CENTURY CENTER**

### 219 Memorial Ave (Route 147), West Springfield, Massachusetts

190

84

Danie

ainfield

#### **PROPERTY HIGHLIGHTS**

- $\scriptstyle *$  2,229 SF & 2,223 SF Available For Lease
- » Convenient Access to Route 5, I-91, I-90, Downtown Springfield, & MGM Springfield
- » Fully Signalized Access
- » Excellent Visibility & Large Parking Field
- » Strong Co-Tenancy with Big Y, T.J.Maxx, Bob's Discount Furniture, Savers, Dollar Tree, AutoZone, Planet Fitness, Skechers, DTLR, Citi Trends and more

#### \* PROPERTY INFORMATION

| Available Space | 2,229 SF & 2,223 SF  |
|-----------------|----------------------|
| GLA             | 341,606 SF           |
| Parking         | 5.71:1 (1,200 Spaces |
| Traffic Count   | 18,987 ADT (2022)    |