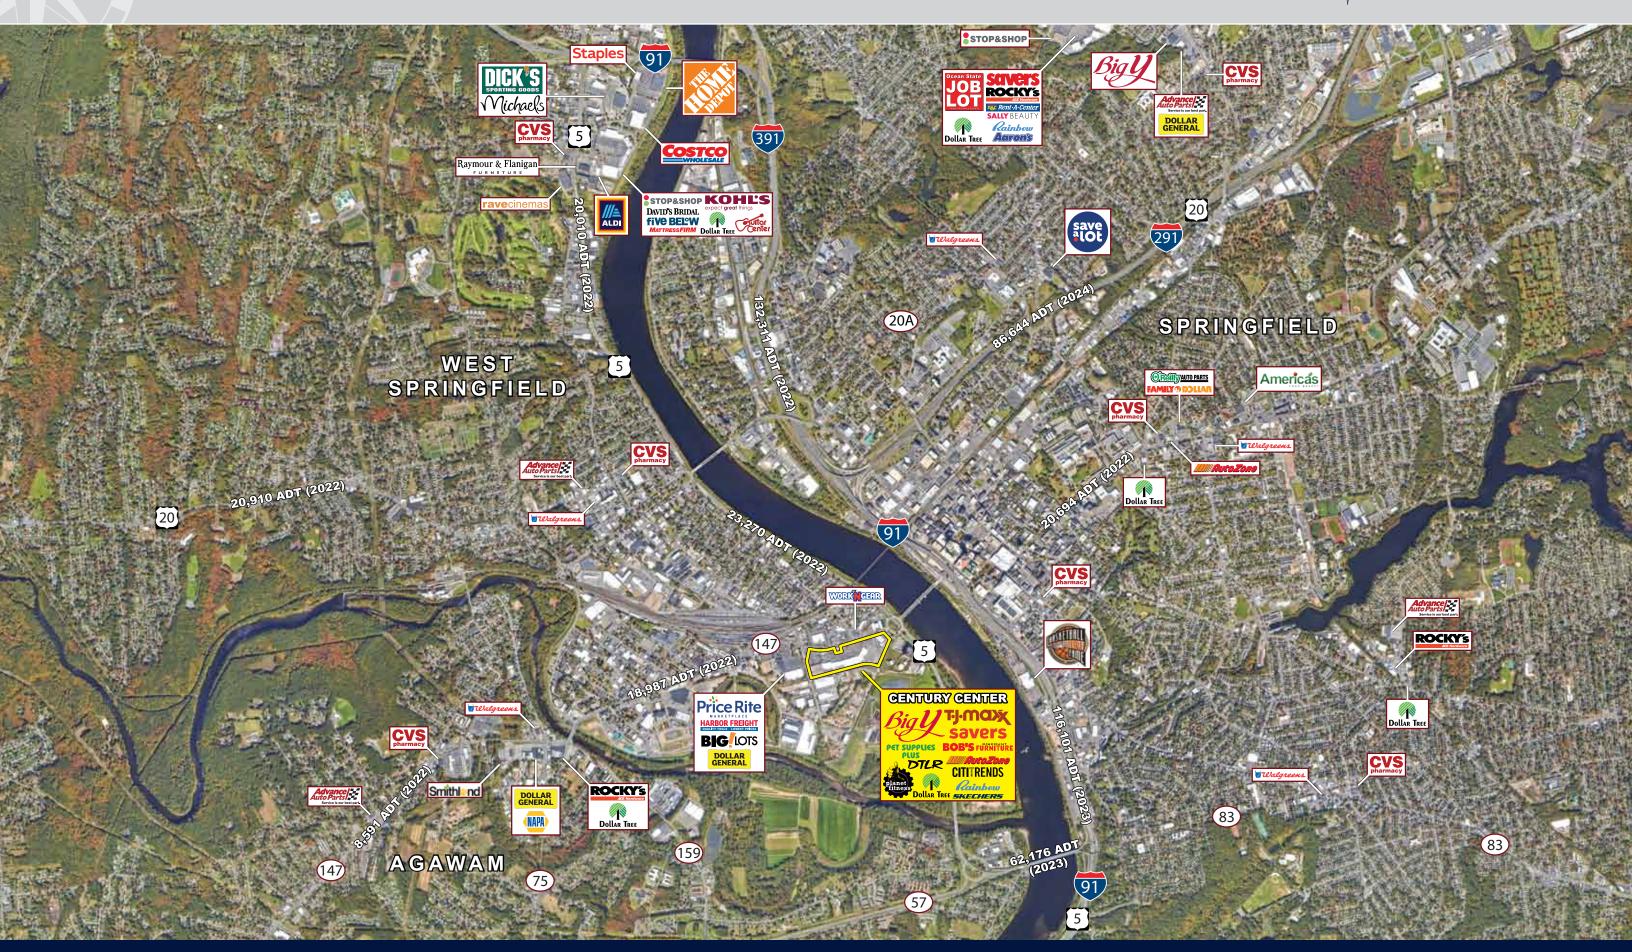

#### **PROPERTY HIGHLIGHTS**

- $\scriptstyle *$  2,229 SF & 2,223 SF Available For Lease
- » Convenient Access to Route 5, I-91, I-90, Downtown Springfield, & MGM Springfield
- » Fully Signalized Access
- » Excellent Visibility & Large Parking Field
- » Strong Co-Tenancy with Big Y, T.J.Maxx, Bob's Discount Furniture, Savers, Dollar Tree, AutoZone, Planet Fitness, Skechers, DTLR, Citi Trends and more