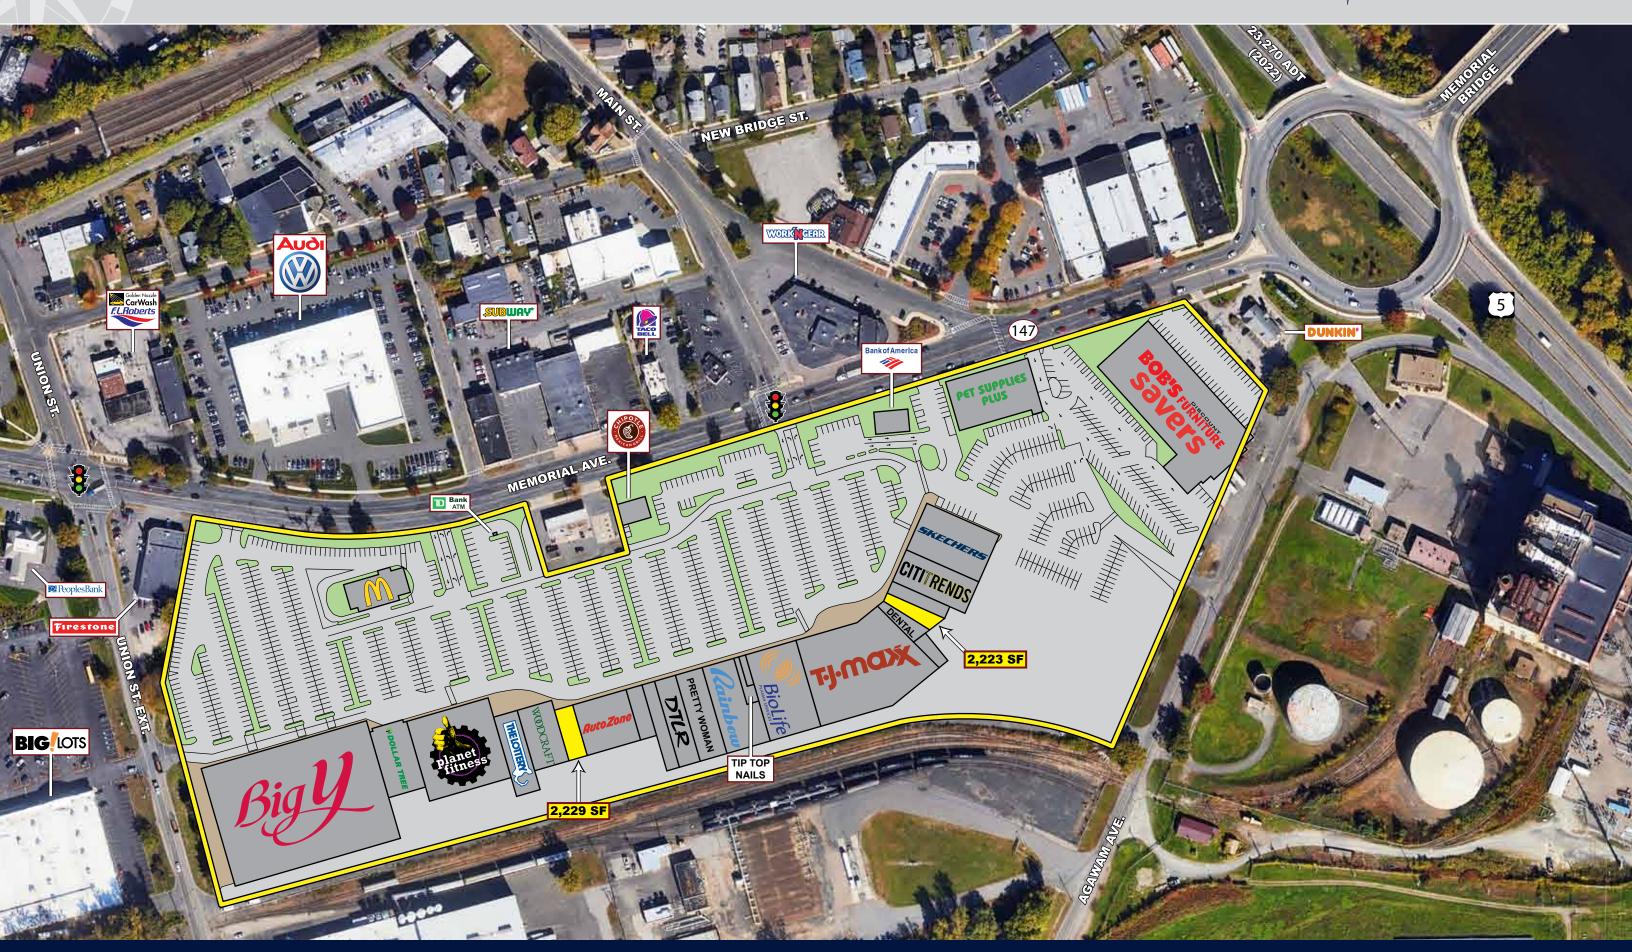

## **CENTURY CENTER**

### 219 Memorial Ave (Route 147), West Springfield, Massachusetts

190

84

Danie

ainfield

#### **PROPERTY HIGHLIGHTS**

- $\scriptstyle *$  2,229 SF & 2,223 SF Available For Lease
- » Convenient Access to Route 5, I-91, I-90, Downtown Springfield, & MGM Springfield
- » Fully Signalized Access
- » Excellent Visibility & Large Parking Field
- » Strong Co-Tenancy with Big Y, T.J.Maxx, Bob's Discount Furniture, Savers, Dollar Tree, AutoZone, Planet Fitness, Skechers, DTLR, Citi Trends and more

#### \* PROPERTY INFORMATION

| Available Space | 2,229 SF & 2,223 SF  |
|-----------------|----------------------|
| GLA             | 341,606 SF           |
| Parking         | 5.71:1 (1,200 Spaces |
| Traffic Count   | 18,987 ADT (2022)    |