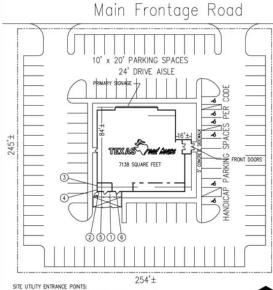

### TEXAS ROADHOUSE CRITERIA

- » Freestanding, Highly Visible Sites throughout New England
- » 1.5 2.0 Acres to Accommodate a 7,138 SF Restaurant
- » 180 Parking Spaces
- » Mid-Size Trade Areas
- » Average Income and Age