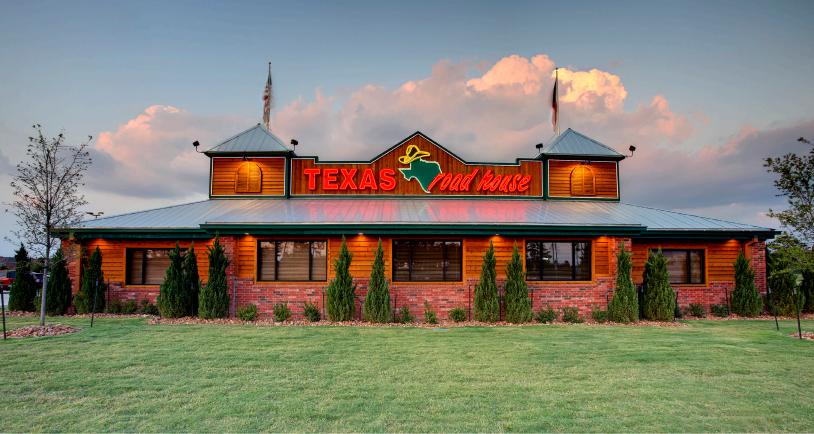

#### **COMPANY PROFILE**

- » Public company traded on NASDAQ Exchange under the ticker symbol TXRH.
- » A casual, high-volume concept first opened in 1993 and today operates over 460 restaurants in 49 states and 5 international locations.
- » Offering moderately priced assortment of specially-seasoned and aged steak, hand-cut daily in every restaurant and cooked to order over gas-fired grills.
- » Also offering a selection of ribs, chicken, fish, and vegetable plates and an assortment of hamburgers, salads, and sandwiches.
- » Fun, casual atmosphere.
- » Primarily dinner only during the week.
- » Lunch and dinner on weekends.

### TEXAS ROADHOUSE CRITERIA

- » Freestanding, Highly Visible Sites throughout New England
- » 1.5 2.0 Acres to Accommodate a 7,138 SF Restaurant
- » 180 Parking Spaces
- » Mid-Size Trade Areas
- » Average Income and Age