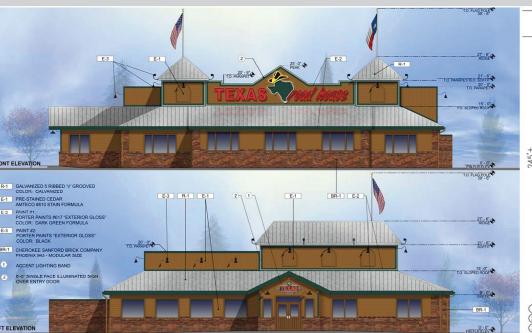

### TEXAS ROADHOUSE CRITERIA

- » Freestanding, Highly Visible Sites throughout New England
- » 1.5 2.0 Acres to Accommodate a 7,138 SF Restaurant
- » 180 Parking Spaces
- » Mid-Size Trade Areas
- » Average Income and Age