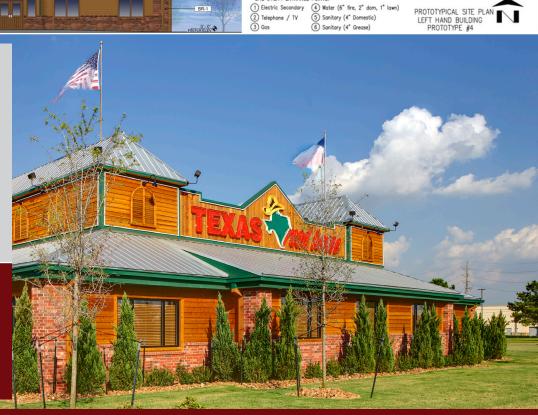

#### **COMPANY PROFILE**

- » Public company traded on NASDAQ Exchange under the ticker symbol TXRH.
- » A casual, high-volume concept first opened in 1993 and today operates over 460 restaurants in 49 states and 5 international locations.
- » Offering moderately priced assortment of specially-seasoned and aged steak, hand-cut daily in every restaurant and cooked to order over gas-fired grills.
- » Also offering a selection of ribs, chicken, fish, and vegetable plates and an assortment of hamburgers, salads, and sandwiches.
- » Fun, casual atmosphere.
- » Primarily dinner only during the week.
- » Lunch and dinner on weekends.