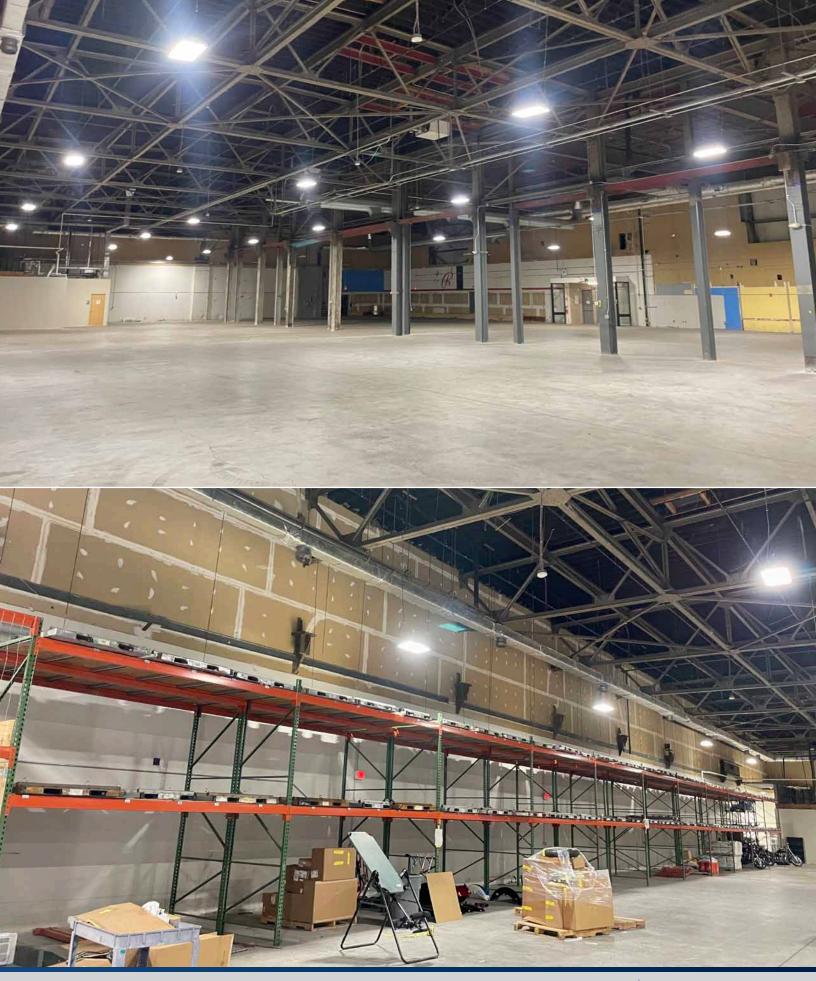

• Available:

• Building:

• Parking:

- Loading
  Configuration:
- 25,095 SF

Up To 3 Loading Docks

Proposed

25'

- 101,803 SF
- 1.5 Acre Parking Field
- Drive-in Doors: One
- Lighting: LED
- <u>Clear Height:</u>
- Fire Protection:
- <u>Zoning:</u>
- New Fire Protection System