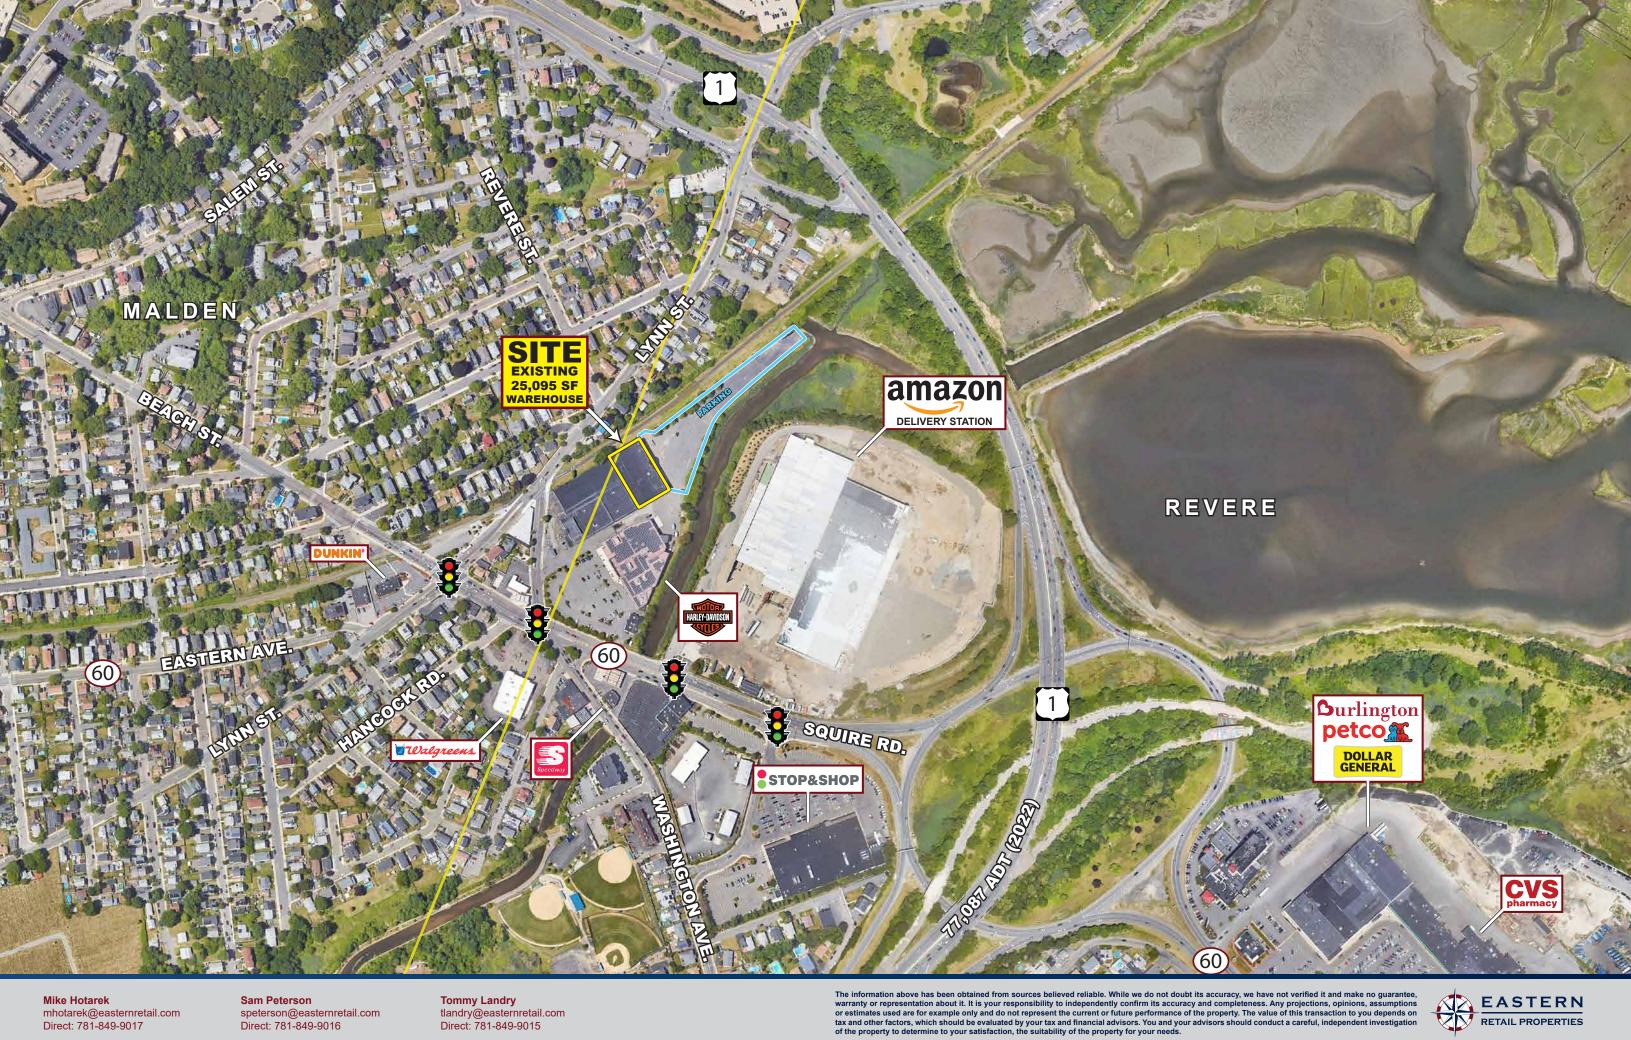

## WAREHOUSE OPPORTUNITY

1 Wesley Street, Malden, MA 02148

- 25,095 SF Urban Warehouse Space For Lease
- 25' Clear Heights
- Large Pylon Signage Available
- Visibility From Route 1
- Large Dedicated Parking Field
- Conveniently Accessible From Multiple Route 1 Exits
- Rte. 1 0.6 Miles / 2 Minutes
- I-93 4.6 Miles / 17 Minutes
- I-95 7.5 Miles / 10 Minutes

• Available:

• Building:

• Parking:

- Loading
  Configuration:
- 25,095 SF

Up To 3 Loading Docks

Proposed

25'

- 101,803 SF
- 1.5 Acre Parking Field
- Drive-in Doors: One
- Lighting: LED
- <u>Clear Height:</u>
- Fire Protection:
- <u>Zoning:</u>
- New Fire Protection System

Revere: IP (Industrial Park) Malden: I-1 (Industrial 1)

Mike Hotarek mhotarek@easternretail.com Direct: 781-849-9017 Sam Peterson speterson@easternretail.com Direct: 781-849-9016 Tommy Landry tlandry@easternretail.com Direct: 781-849-9015

## 1 WESLEY ST, MALDEN, MA WAREHDUSE - 25,095 SF

Mike Hotarek mhotarek@easternretail.com Direct: 781-849-9017 Sam Peterson speterson@easternretail.com Direct: 781-849-9016 **Tommy Landry** tlandry@easternretail.com Direct: 781-849-9015