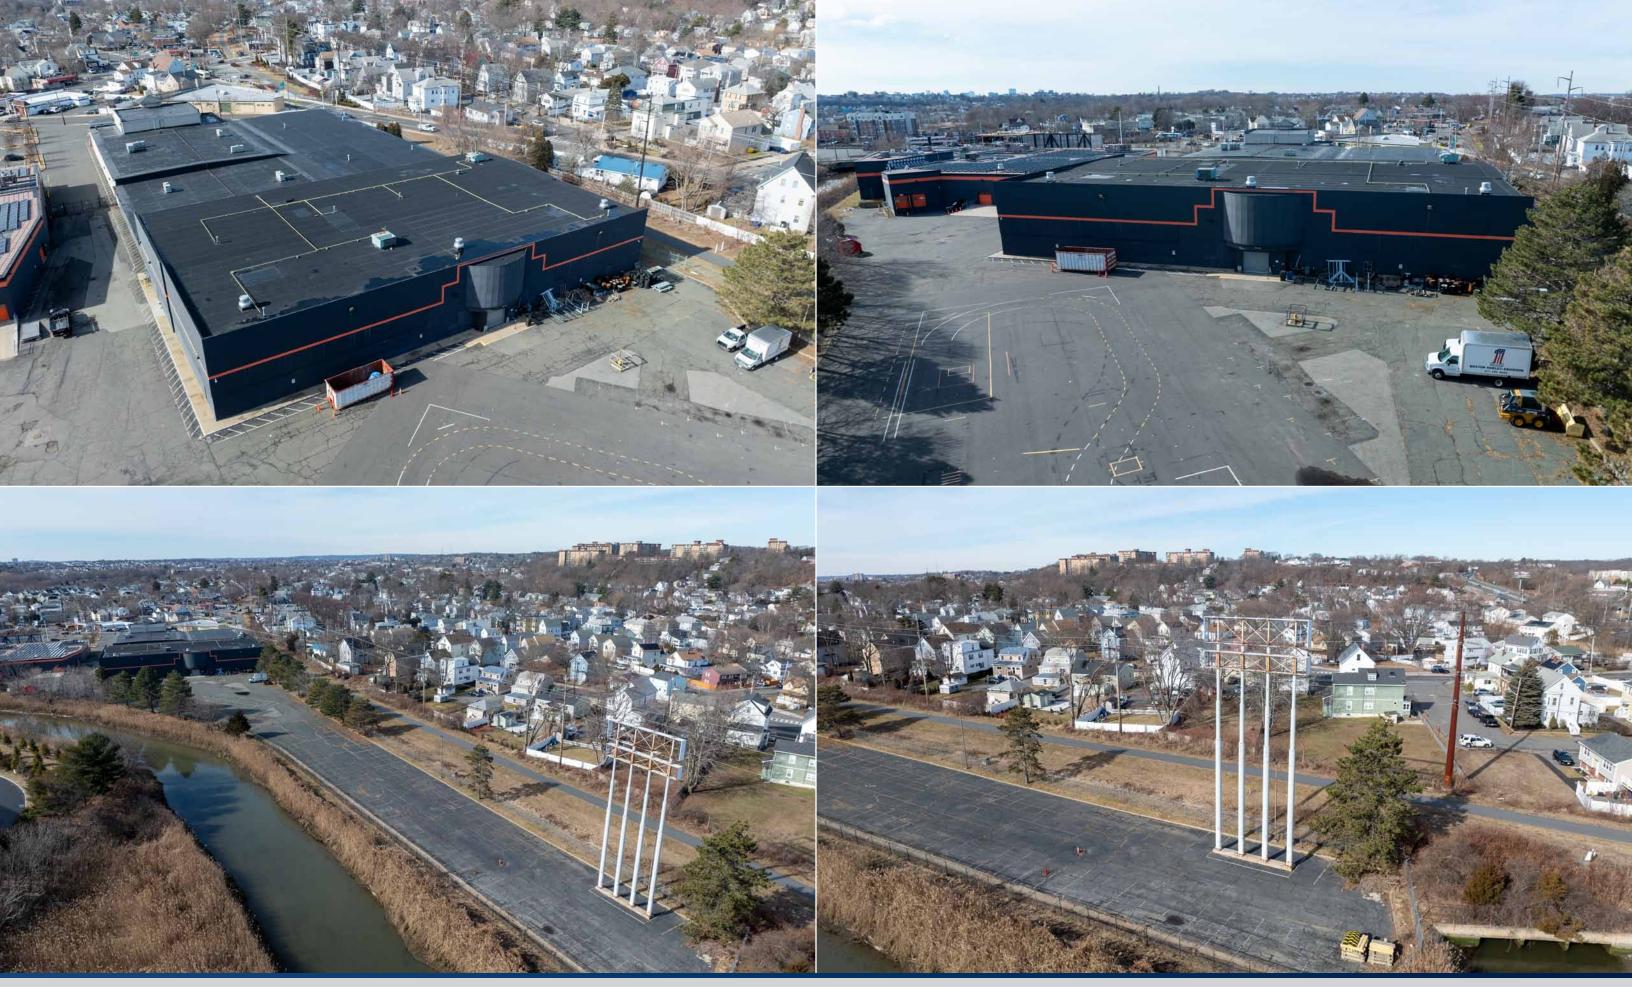

## WAREHOUSE OPPORTUNITY

1 Wesley Street, Malden, MA 02148

- 25,095 SF Urban Warehouse Space For Lease
- 25' Clear Heights
- Large Pylon Signage Available
- Visibility From Route 1
- Large Dedicated Parking Field
- Conveniently Accessible From Multiple Route 1 Exits
- Rte. 1 0.6 Miles / 2 Minutes
- I-93 4.6 Miles / 17 Minutes
- I-95 7.5 Miles / 10 Minutes

• Available:

• Building:

• Parking:

- Loading
  Configuration:
- 25,095 SF

Up To 3 Loading Docks

Proposed

25'

- 101,803 SF
- 1.5 Acre Parking Field
- Drive-in Doors: One
- Lighting: LED
- <u>Clear Height:</u>
- Fire Protection:
- <u>Zoning:</u>
- New Fire Protection System