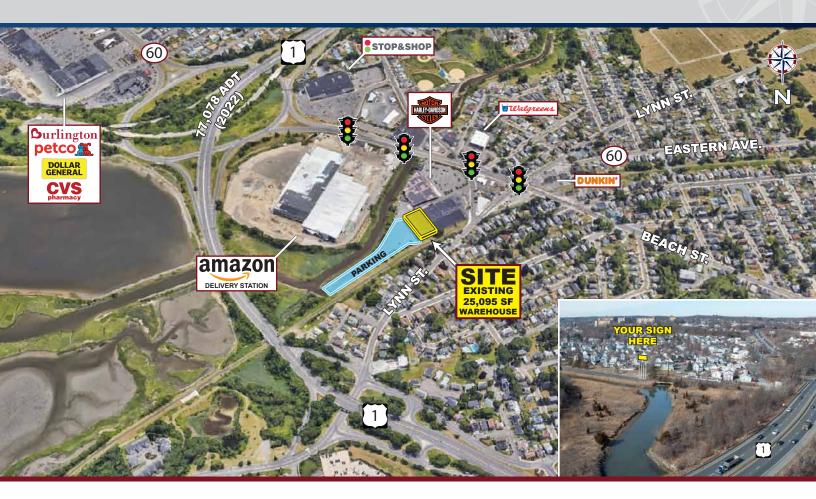

## WAREHOUSE OPPORTUNITY

1 Wesley Street, Malden, MA 02148

- 25,095 SF Urban Warehouse Space For Lease
- 25' Clear Heights
- Large Pylon Signage Available
- Visibility From Route 1
- Large Dedicated Parking Field
- Conveniently Accessible From Multiple Route 1 Exits
- Rte. 1 0.6 Miles / 2 Minutes
- I-93 4.6 Miles / 17 Minutes
- I-95 7.5 Miles / 10 Minutes

• Available:

• Building:

• Parking:

- Loading
  Configuration:
- 25,095 SF

Up To 3 Loading Docks

Proposed

25'

- 101,803 SF
- 1.5 Acre Parking Field
- Drive-in Doors: One
- Lighting: LED
- <u>Clear Height:</u>
- Fire Protection:
- <u>Zoning:</u>
- New Fire Protection System

Revere: IP (Industrial Park) Malden: I-1 (Industrial 1)

Mike Hotarek mhotarek@easternretail.com Direct: 781-849-9017 Sam Peterson speterson@easternretail.com Direct: 781-849-9016 Tommy Landry tlandry@easternretail.com Direct: 781-849-9015

## 1 WESLEY ST, MALDEN, MA WAREHDUSE - 25,095 SF

Mike Hotarek mhotarek@easternretail.com Direct: 781-849-9017 Sam Peterson speterson@easternretail.com Direct: 781-849-9016 **Tommy Landry** tlandry@easternretail.com Direct: 781-849-9015