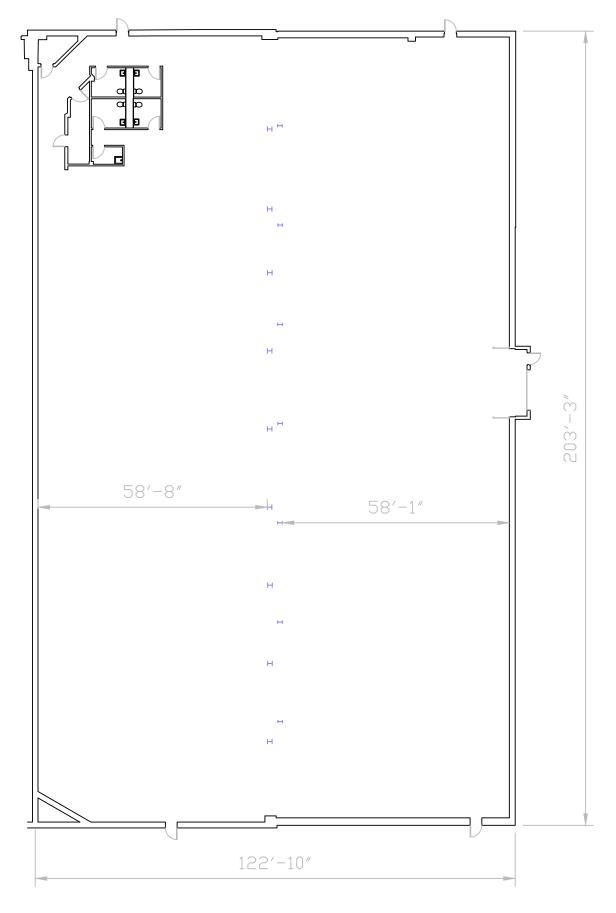

## WAREHOUSE OPPORTUNITY

1 Wesley Street, Malden, MA 02148

- 25,095 SF Urban Warehouse Space For Lease
- 25' Clear Heights
- Large Pylon Signage Available
- Visibility From Route 1
- Large Dedicated Parking Field
- Conveniently Accessible From Multiple Route 1 Exits
- Rte. 1 0.6 Miles / 2 Minutes
- I-93 4.6 Miles / 17 Minutes
- I-95 7.5 Miles / 10 Minutes

• Available:

• Building:

• Parking:

- Loading
  Configuration:
- 25,095 SF

Up To 3 Loading Docks

Proposed

25'

- 101,803 SF
- 1.5 Acre Parking Field
- Drive-in Doors: One
- Lighting: LED
- <u>Clear Height:</u>
- Fire Protection:
- <u>Zoning:</u>
- New Fire Protection System

## 1 WESLEY ST, MALDEN, MA WAREHDUSE - 25,095 SF

Mike Hotarek mhotarek@easternretail.com Direct: 781-849-9017 Sam Peterson speterson@easternretail.com Direct: 781-849-9016 **Tommy Landry** tlandry@easternretail.com Direct: 781-849-9015