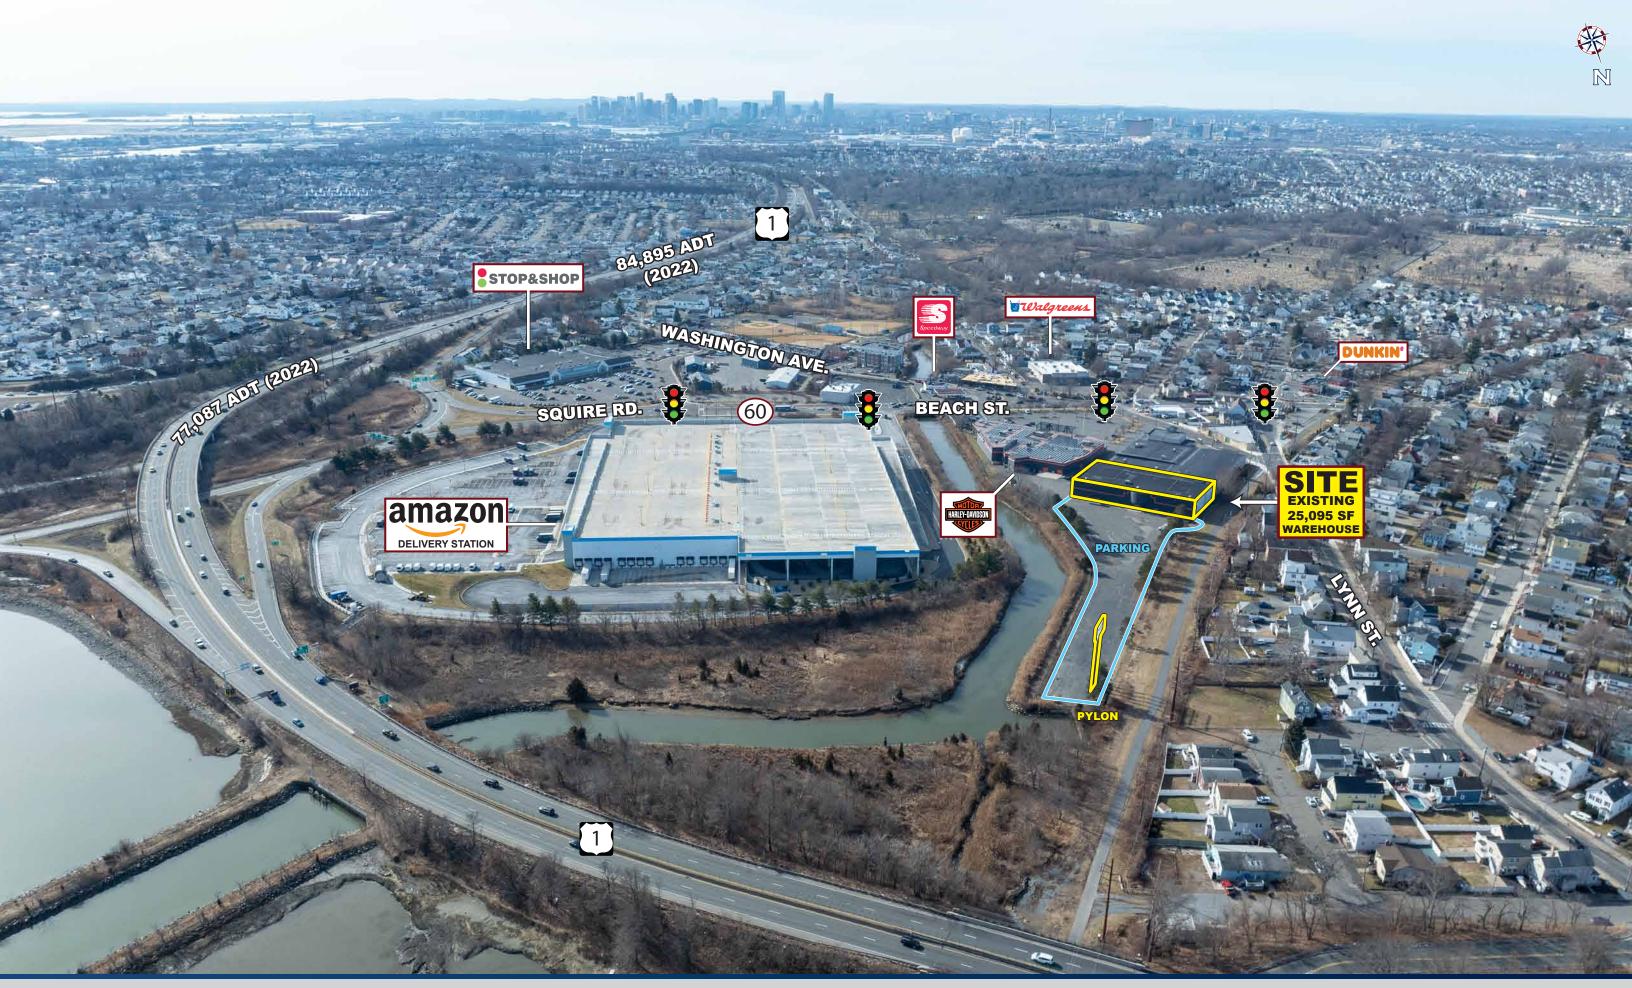

## WAREHOUSE OPPORTUNITY

1 Wesley Street, Malden, MA 02148

- 25,095 SF Urban Warehouse Space For Lease
- 25' Clear Heights
- Large Pylon Signage Available
- Visibility From Route 1
- Large Dedicated Parking Field
- Conveniently Accessible From Multiple Route 1 Exits
- Rte. 1 0.6 Miles / 2 Minutes
- I-93 4.6 Miles / 17 Minutes
- I-95 7.5 Miles / 10 Minutes

• Available:

• Building:

• Parking:

- Loading
  Configuration:
- 25,095 SF

Up To 3 Loading Docks

Proposed

25'

- 101,803 SF
- 1.5 Acre Parking Field
- Drive-in Doors: One
- Lighting: LED
- <u>Clear Height:</u>
- Fire Protection:
- <u>Zoning:</u>
- New Fire Protection System