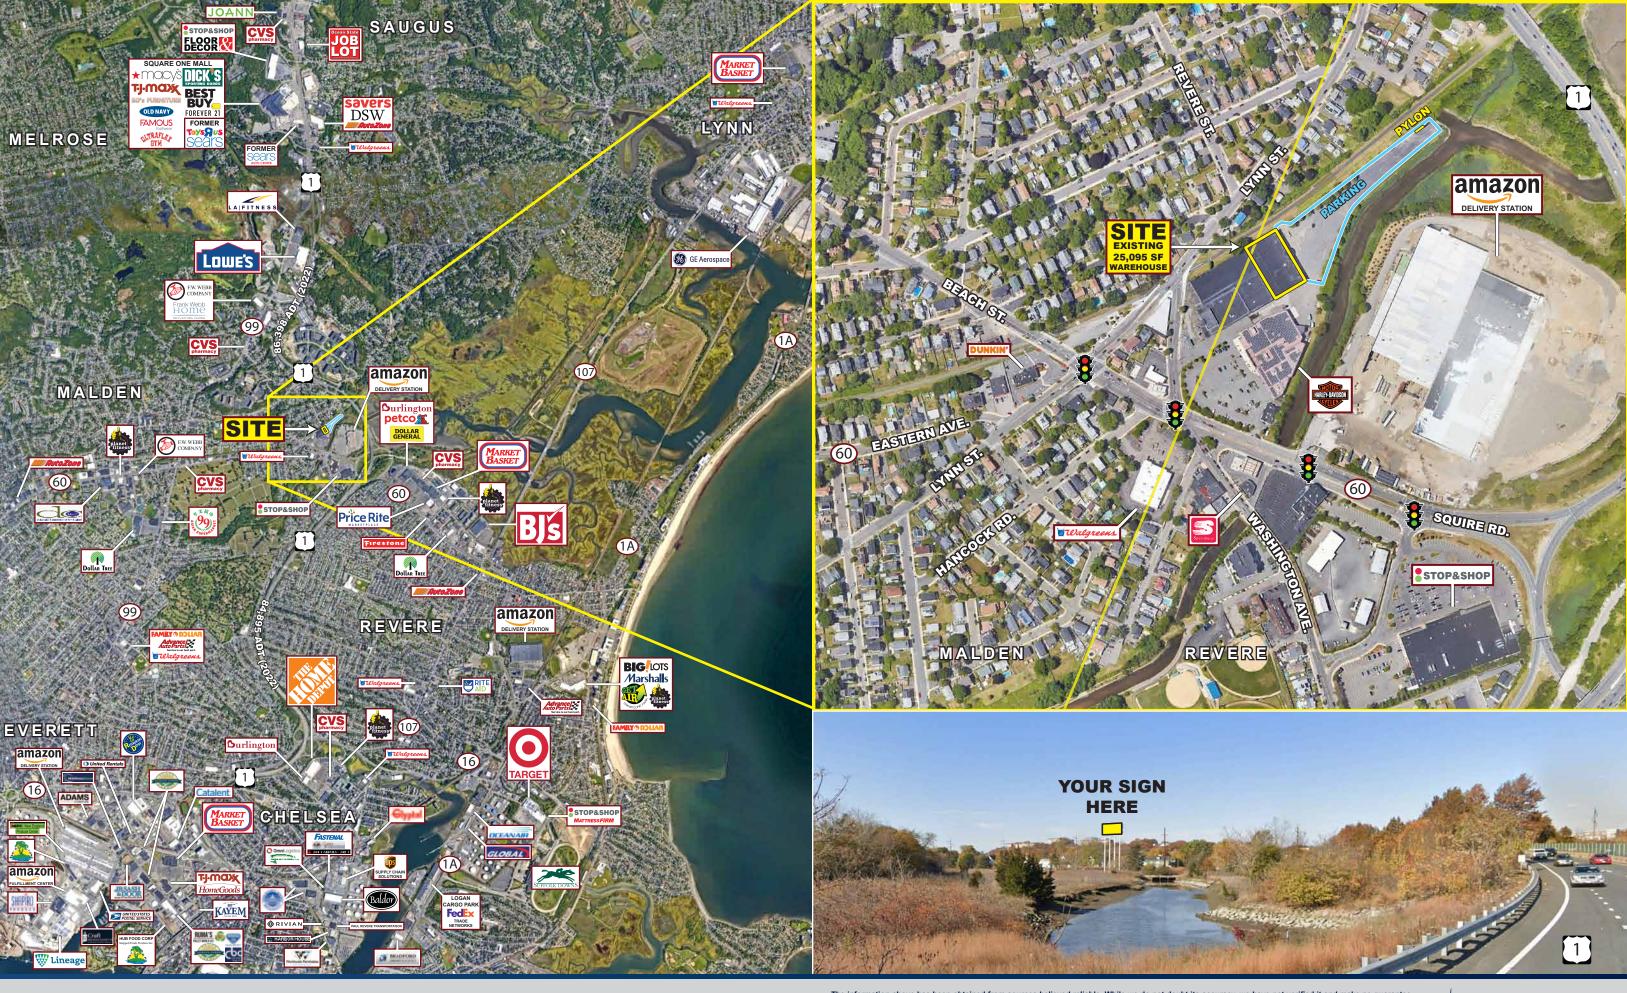

## WAREHOUSE OPPORTUNITY

1 Wesley Street, Malden, MA 02148

- 25,095 SF Urban Warehouse Space For Lease
- 25' Clear Heights
- Large Pylon Signage Available
- Visibility From Route 1
- Large Dedicated Parking Field
- Conveniently Accessible From Multiple Route 1 Exits
- Rte. 1 0.6 Miles / 2 Minutes
- I-93 4.6 Miles / 17 Minutes
- I-95 7.5 Miles / 10 Minutes

• Available:

• Building:

• Parking:

- Loading
  Configuration:
- 25,095 SF

Up To 3 Loading Docks

Proposed

25'

- 101,803 SF
- 1.5 Acre Parking Field
- Drive-in Doors: One
- Lighting: LED
- <u>Clear Height:</u>
- Fire Protection:
- <u>Zoning:</u>
- New Fire Protection System

Revere: IP (Industrial Park) Malden: I-1 (Industrial 1)

Mike Hotarek mhotarek@easternretail.com Direct: 781-849-9017 Sam Peterson speterson@easternretail.com Direct: 781-849-9016 Tommy Landry tlandry@easternretail.com Direct: 781-849-9015

## 1 WESLEY ST, MALDEN, MA WAREHDUSE - 25,095 SF

Mike Hotarek mhotarek@easternretail.com Direct: 781-849-9017 Sam Peterson speterson@easternretail.com Direct: 781-849-9016 **Tommy Landry** tlandry@easternretail.com Direct: 781-849-9015