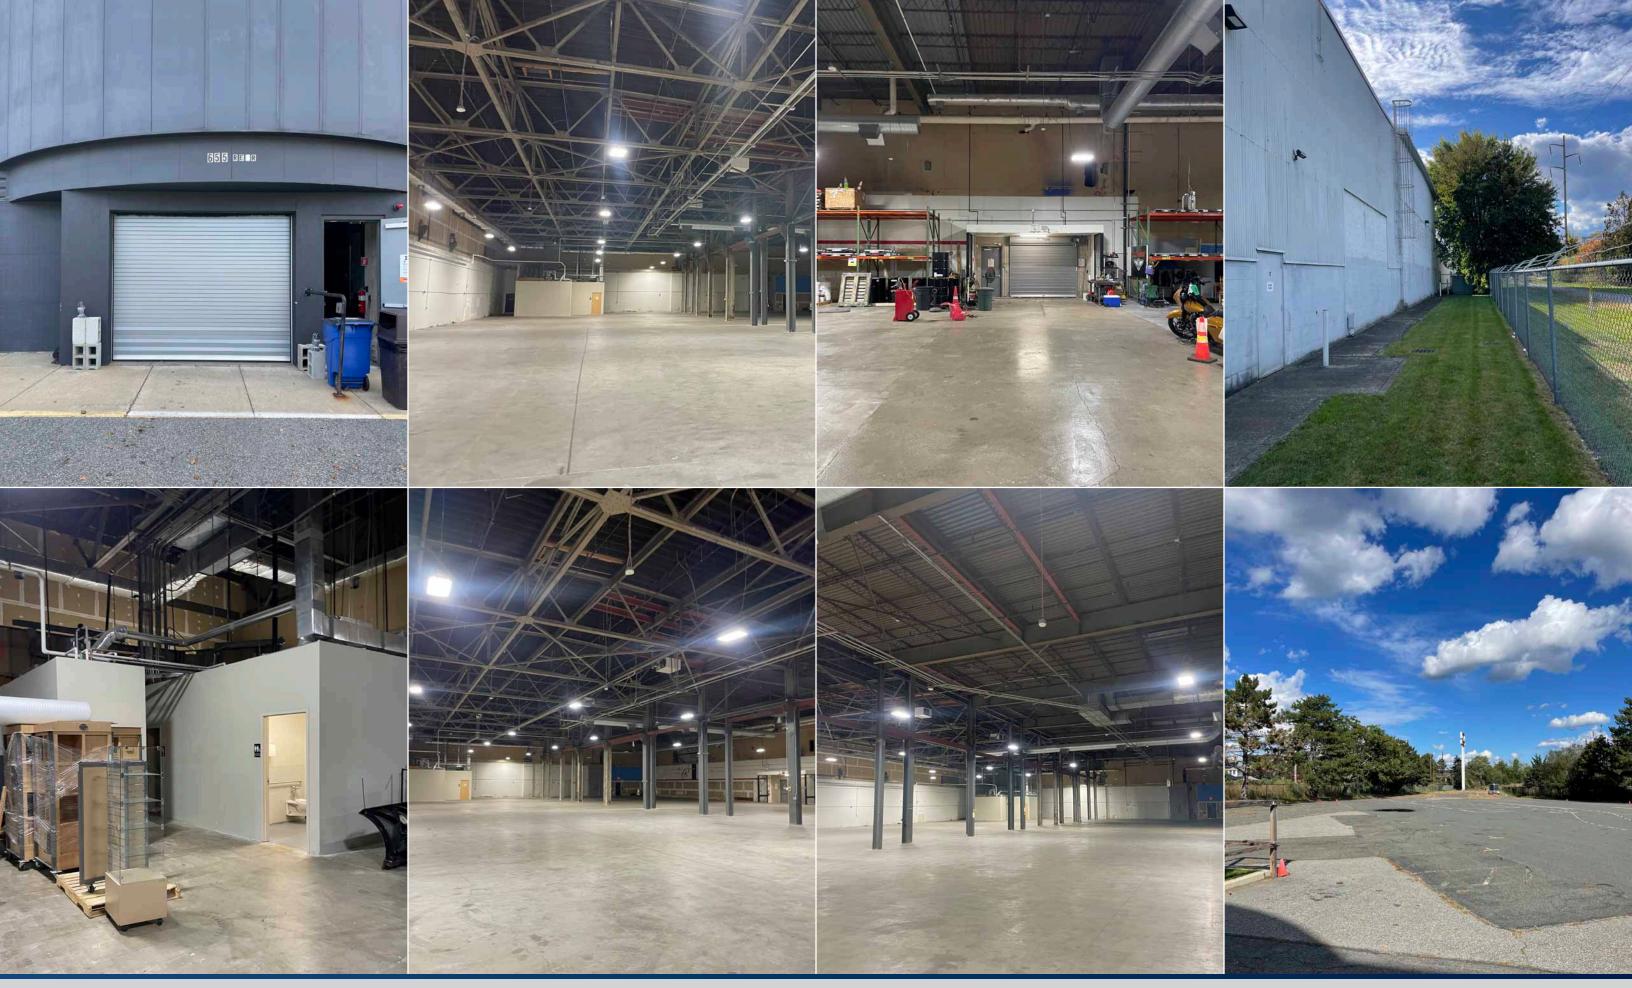

• Available:

• Building:

• Parking:

- Loading
  Configuration:
- 25,095 SF

Up To 3 Loading Docks

Proposed

25'

- 101,803 SF
- 1.5 Acre Parking Field
- Drive-in Doors: One
- Lighting: LED
- <u>Clear Height:</u>
- Fire Protection:
- <u>Zoning:</u>
- New Fire Protection System