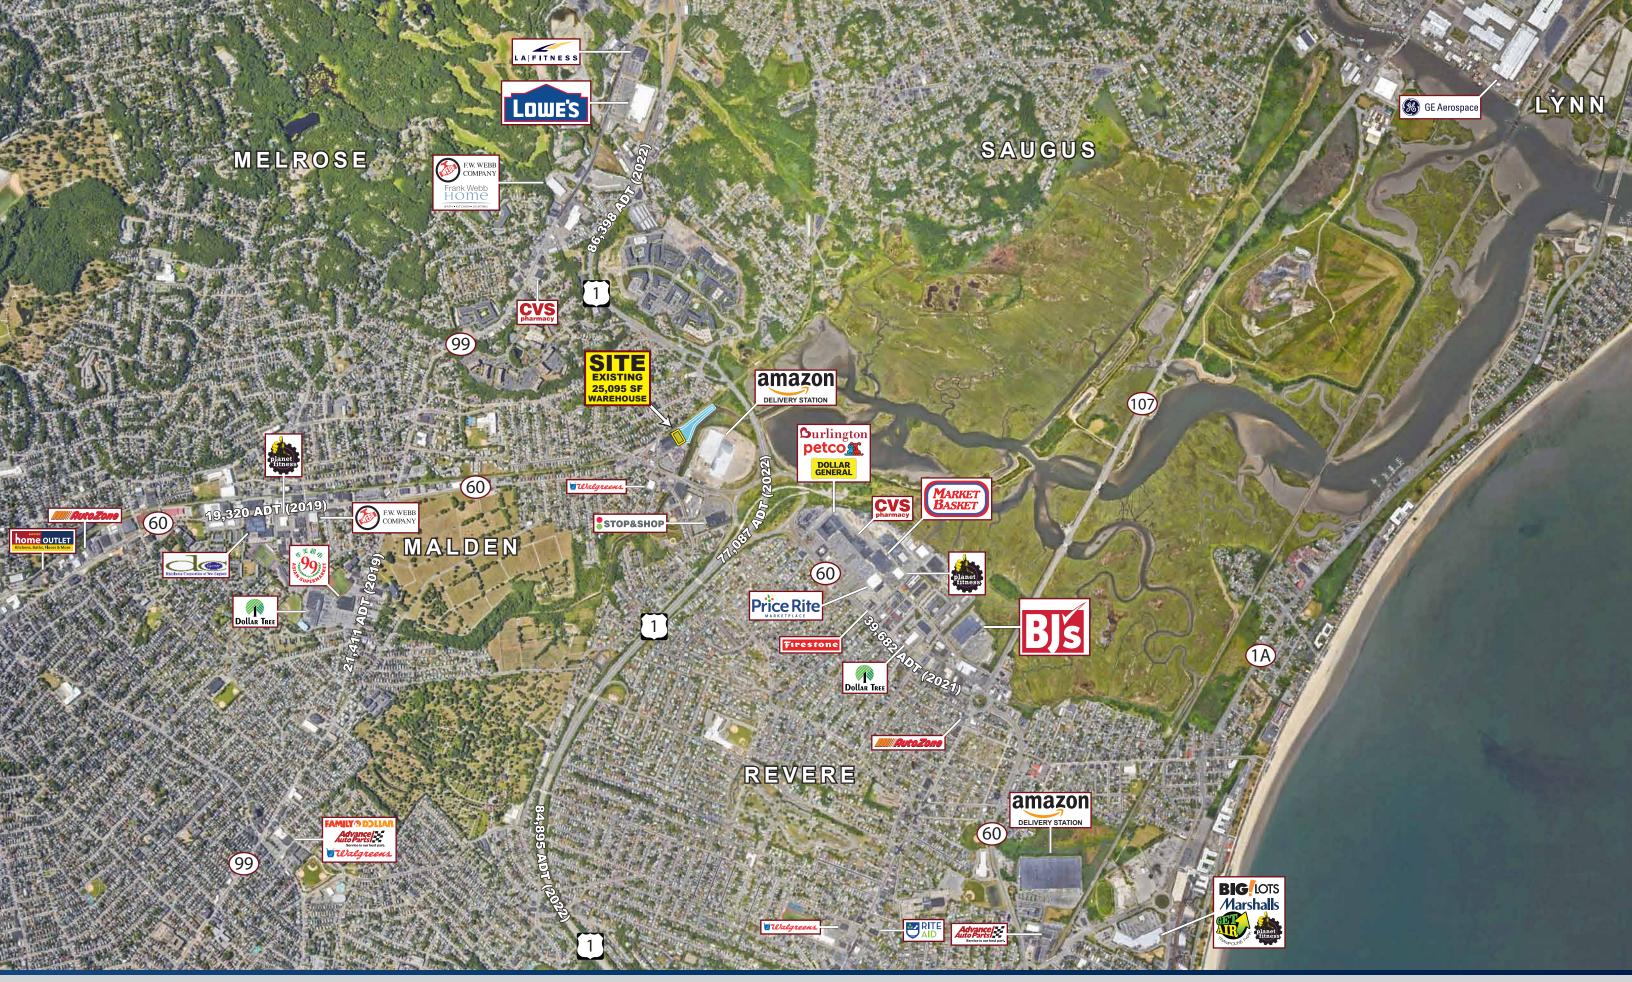

## WAREHOUSE OPPORTUNITY

1 Wesley Street, Malden, MA 02148

- 25,095 SF Urban Warehouse Space For Lease
- 25' Clear Heights
- Large Pylon Signage Available
- Visibility From Route 1
- Large Dedicated Parking Field
- Conveniently Accessible From Multiple Route 1 Exits
- Rte. 1 0.6 Miles / 2 Minutes
- I-93 4.6 Miles / 17 Minutes
- I-95 7.5 Miles / 10 Minutes

• Available:

• Building:

• Parking:

- Loading
  Configuration:
- 25,095 SF

Up To 3 Loading Docks

Proposed

25'

- 101,803 SF
- 1.5 Acre Parking Field
- Drive-in Doors: One
- Lighting: LED
- <u>Clear Height:</u>
- Fire Protection:
- <u>Zoning:</u>
- New Fire Protection System

Revere: IP (Industrial Park) Malden: I-1 (Industrial 1)

Mike Hotarek mhotarek@easternretail.com Direct: 781-849-9017 Sam Peterson speterson@easternretail.com Direct: 781-849-9016 Tommy Landry tlandry@easternretail.com Direct: 781-849-9015

## 1 WESLEY ST, MALDEN, MA WAREHDUSE - 25,095 SF

Mike Hotarek mhotarek@easternretail.com Direct: 781-849-9017 Sam Peterson speterson@easternretail.com Direct: 781-849-9016 **Tommy Landry** tlandry@easternretail.com Direct: 781-849-9015