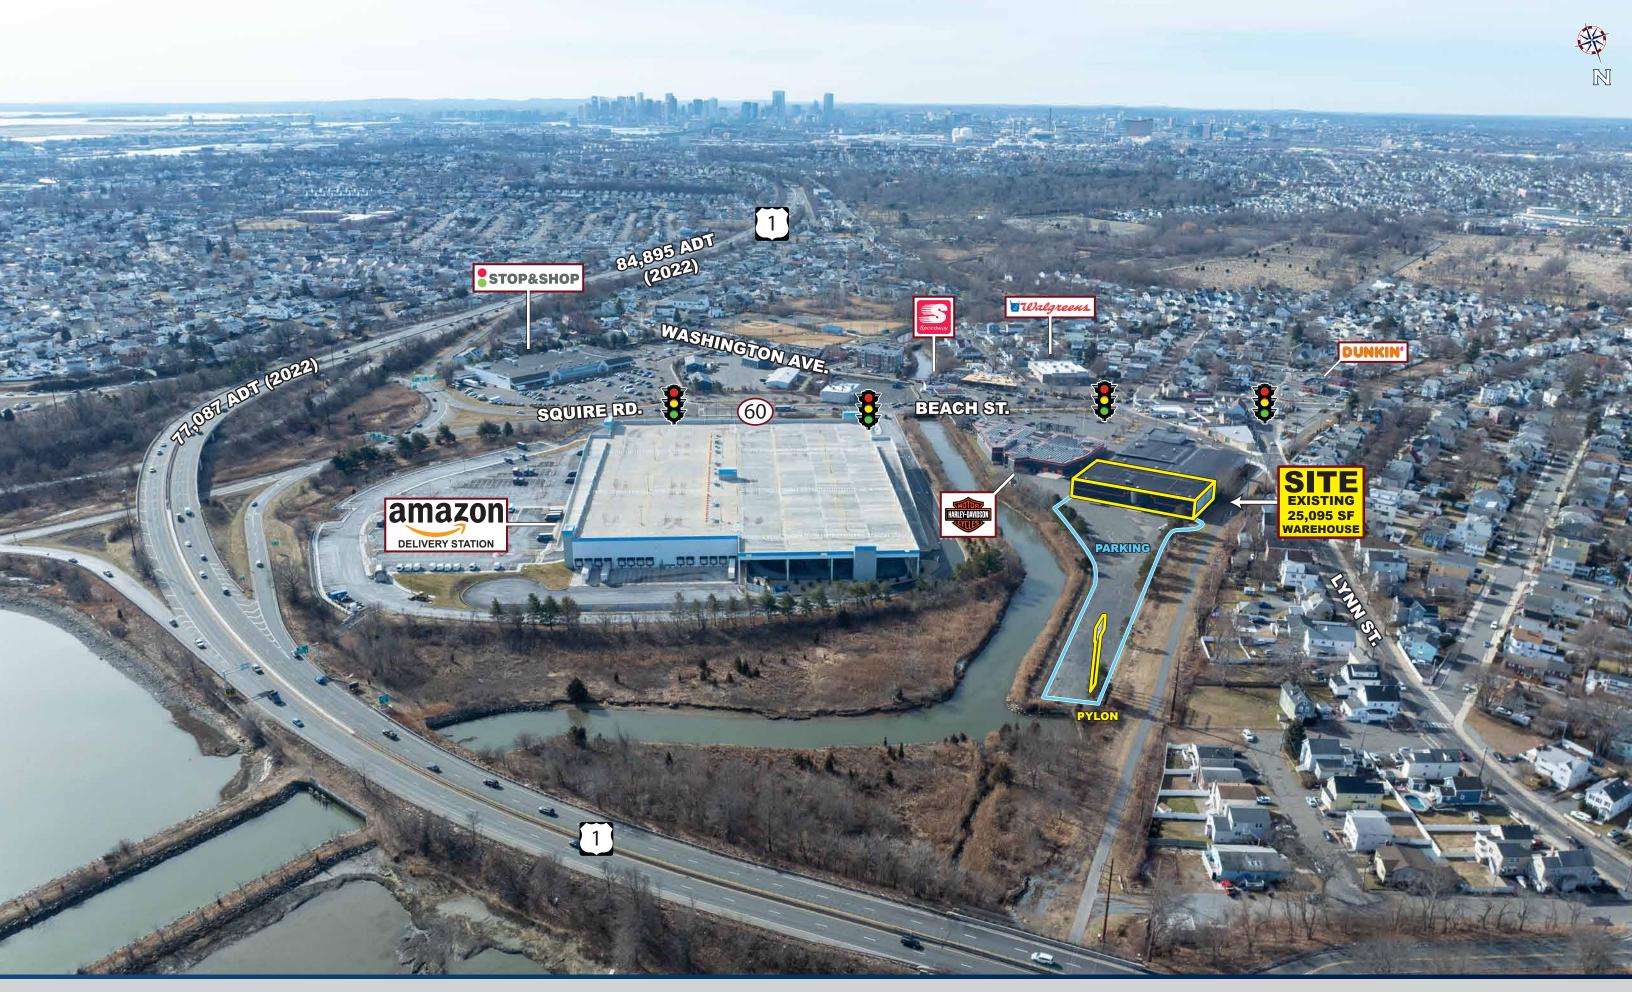

## WAREHOUSE OPPORTUNITY

1 Wesley Street, Malden, MA 02148

- 25,095 SF Urban Warehouse Space For Lease
- 25' Clear Heights
- Large Pylon Signage Available
- Visibility From Route 1
- Large Dedicated Parking Field
- Conveniently Accessible From Multiple Route 1 Exits
- Rte. 1 0.6 Miles / 2 Minutes
- I-93 4.6 Miles / 17 Minutes
- I-95 7.5 Miles / 10 Minutes

- Available:
- Loading
  <u>Configuration:</u>

**Building:** 

• Parking:

25,095 SF

Up To 3 Loading Docks

Proposed

- 101,803 SF
- 1.5 Acre Parking Field
- Drive-in Doors: One

25'