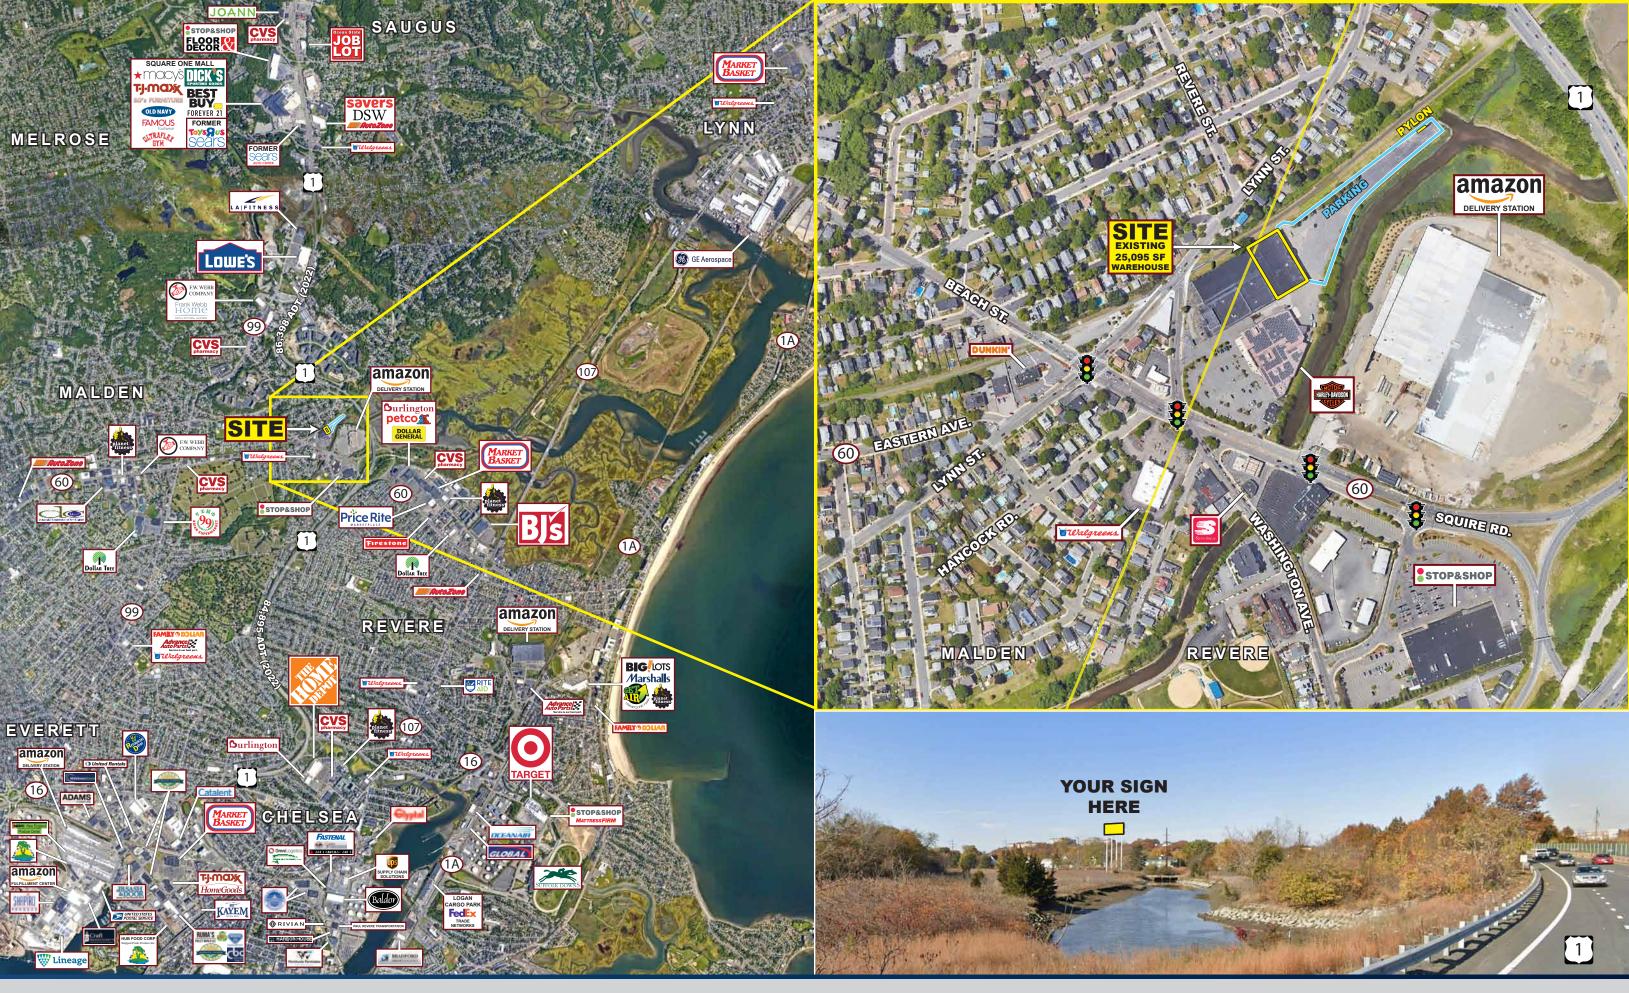

## WAREHOUSE OPPORTUNITY

1 Wesley Street, Malden, MA 02148

- 25,095 SF Urban Warehouse Space For Lease
- 25' Clear Heights
- Large Pylon Signage Available
- Visibility From Route 1
- Large Dedicated Parking Field
- Conveniently Accessible From Multiple Route 1 Exits
- Rte. 1 0.6 Miles / 2 Minutes
- I-93 4.6 Miles / 17 Minutes
- I-95 7.5 Miles / 10 Minutes

- Available:
- Loading
  <u>Configuration:</u>

**Building:** 

• Parking:

25,095 SF

Up To 3 Loading Docks

Proposed

- 101,803 SF
- 1.5 Acre Parking Field
- Drive-in Doors: One

25'

- Lighting: LED
- <u>Clear Height:</u>
- Fire Protection:
- Zoning:
- **New Fire Protection System**

Revere: IP (Industrial Park) Malden: I-1 (Industrial 1)

Mike Hotarek mhotarek@easternretail.com Direct: 781-849-9017 Sam Peterson speterson@easternretail.com Direct: 781-849-9016 Tommy Landry tlandry@easternretail.com Direct: 781-849-9015