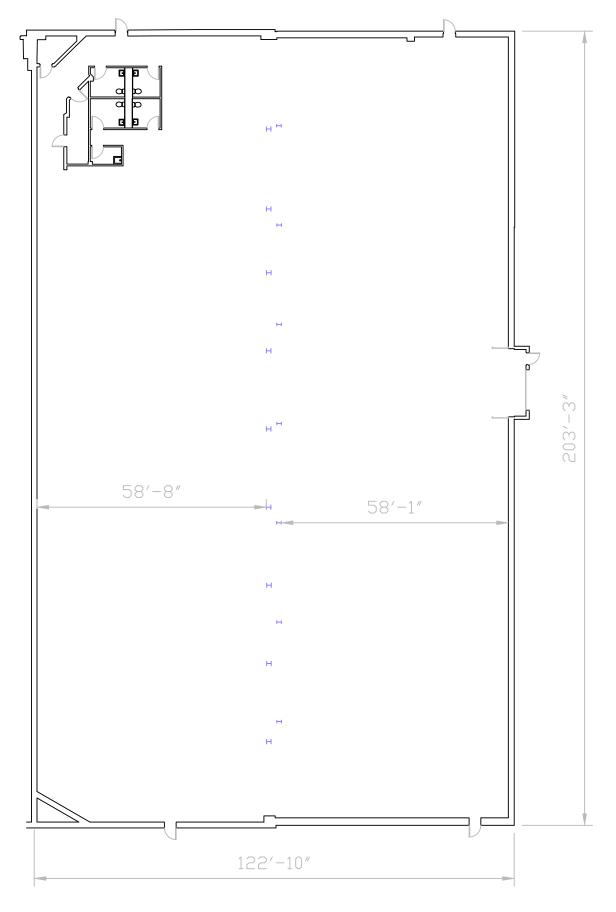

## WAREHOUSE OPPORTUNITY

1 Wesley Street, Malden, MA 02148

- 25,095 SF Urban Warehouse Space For Lease
- 25' Clear Heights
- Large Pylon Signage Available
- Visibility From Route 1
- Large Dedicated Parking Field
- Conveniently Accessible From Multiple Route 1 Exits
- Rte. 1 0.6 Miles / 2 Minutes
- I-93 4.6 Miles / 17 Minutes
- I-95 7.5 Miles / 10 Minutes

- Available:
- Loading
  <u>Configuration:</u>

**Building:** 

• Parking:

25,095 SF

Up To 3 Loading Docks

Proposed

- 101,803 SF
- 1.5 Acre Parking Field
- Drive-in Doors: One

25'

- Lighting: LED
- <u>Clear Height:</u>
- Fire Protection:
- Zoning:
- **New Fire Protection System**

Revere: IP (Industrial Park) Malden: I-1 (Industrial 1)

Mike Hotarek mhotarek@easternretail.com Direct: 781-849-9017 Sam Peterson speterson@easternretail.com Direct: 781-849-9016 Tommy Landry tlandry@easternretail.com Direct: 781-849-9015