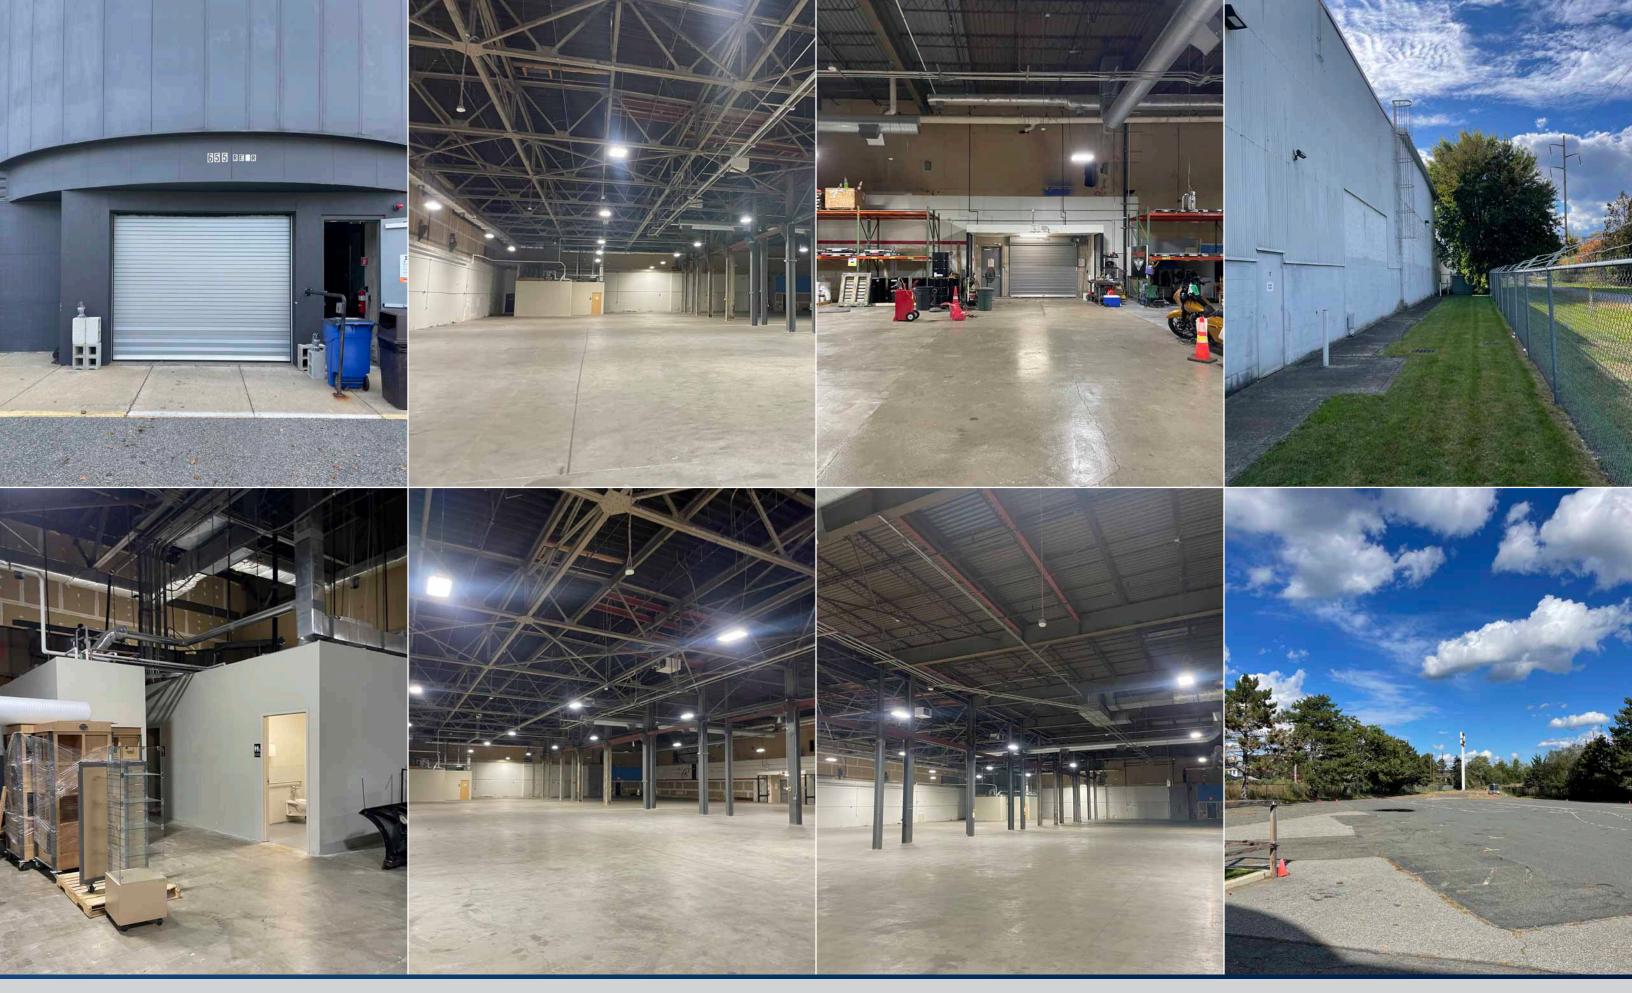

- Available:
- Loading
  <u>Configuration:</u>

**Building:** 

• Parking:

25,095 SF

Up To 3 Loading Docks

Proposed

- 101,803 SF
- 1.5 Acre Parking Field
- Drive-in Doors: One

25'

- Lighting: LED
- <u>Clear Height:</u>
- Fire Protection:
- Zoning:
- **New Fire Protection System**

Revere: IP (Industrial Park) Malden: I-1 (Industrial 1)

Mike Hotarek mhotarek@easternretail.com Direct: 781-849-9017 Sam Peterson speterson@easternretail.com Direct: 781-849-9016 Tommy Landry tlandry@easternretail.com Direct: 781-849-9015