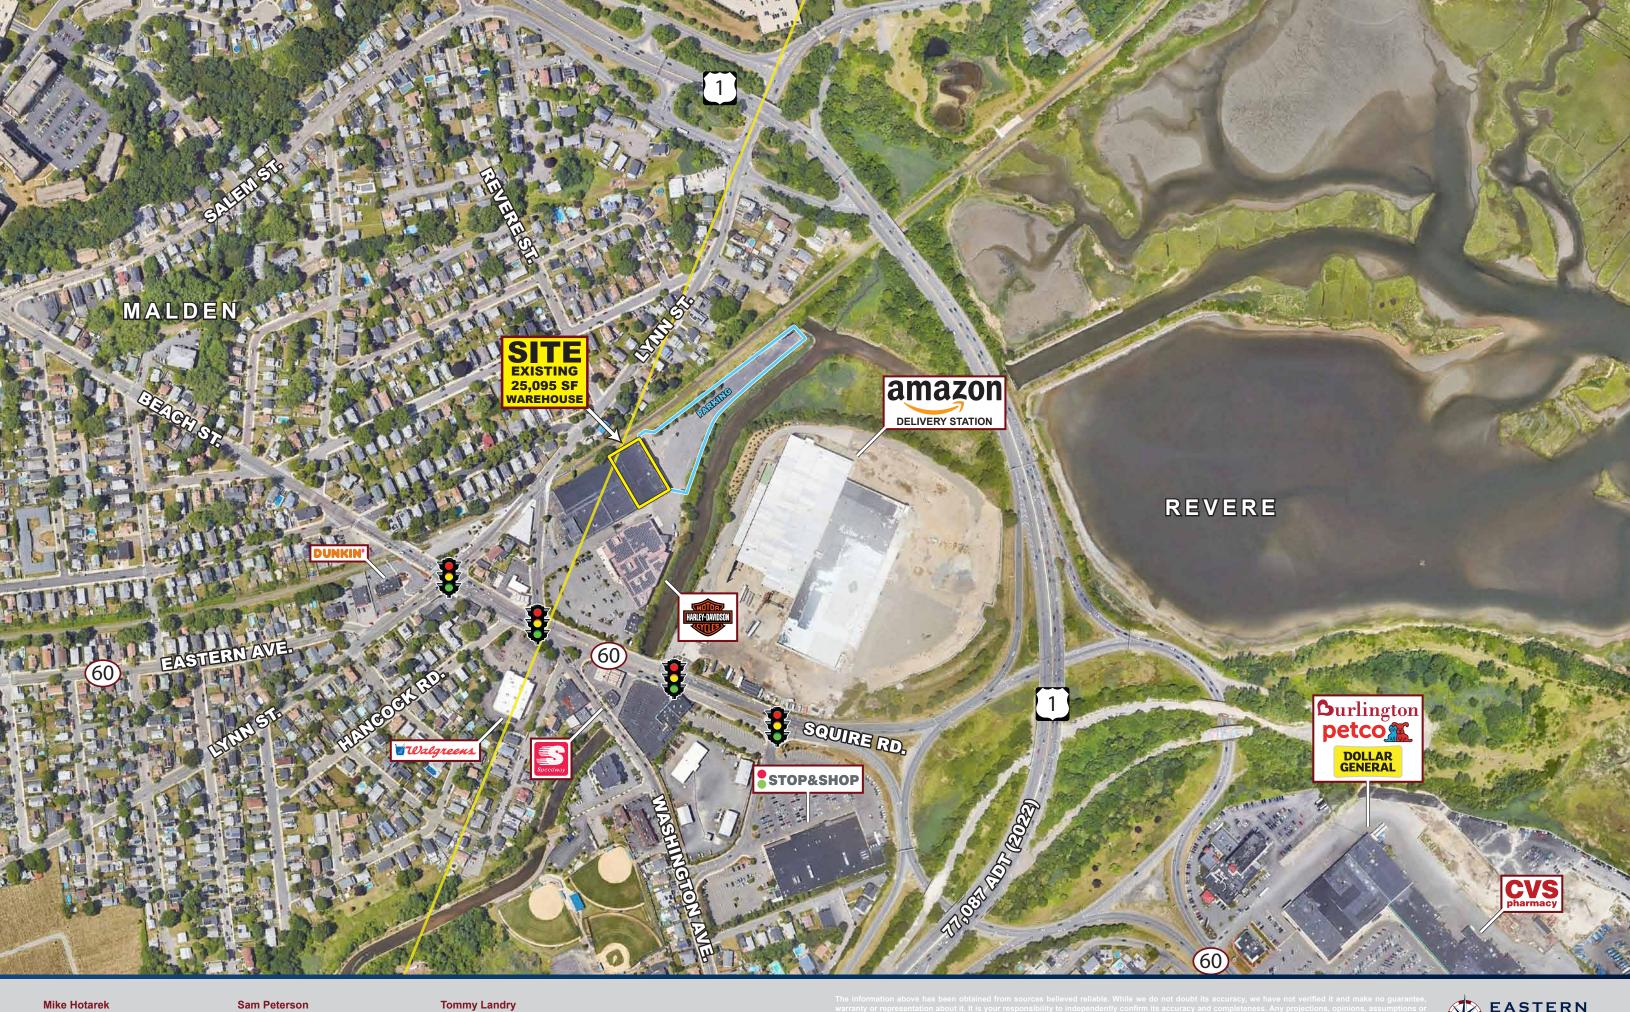

## WAREHOUSE OPPORTUNITY

1 Wesley Street, Malden, MA 02148

- 25,095 SF Urban Warehouse Space For Lease
- 25' Clear Heights
- Large Pylon Signage Available
- Visibility From Route 1
- Large Dedicated Parking Field
- Conveniently Accessible From Multiple Route 1 Exits
- Rte. 1 0.6 Miles / 2 Minutes
- I-93 4.6 Miles / 17 Minutes
- I-95 7.5 Miles / 10 Minutes

- Available:
- Loading
  <u>Configuration:</u>

**Building:** 

• Parking:

25,095 SF

Up To 3 Loading Docks

Proposed

- 101,803 SF
- 1.5 Acre Parking Field
- Drive-in Doors: One

25'

- Lighting: LED
- <u>Clear Height:</u>
- Fire Protection:
- Zoning:
- **New Fire Protection System**

Revere: IP (Industrial Park) Malden: I-1 (Industrial 1)

Mike Hotarek mhotarek@easternretail.com Direct: 781-849-9017 Sam Peterson speterson@easternretail.com Direct: 781-849-9016 Tommy Landry tlandry@easternretail.com Direct: 781-849-9015