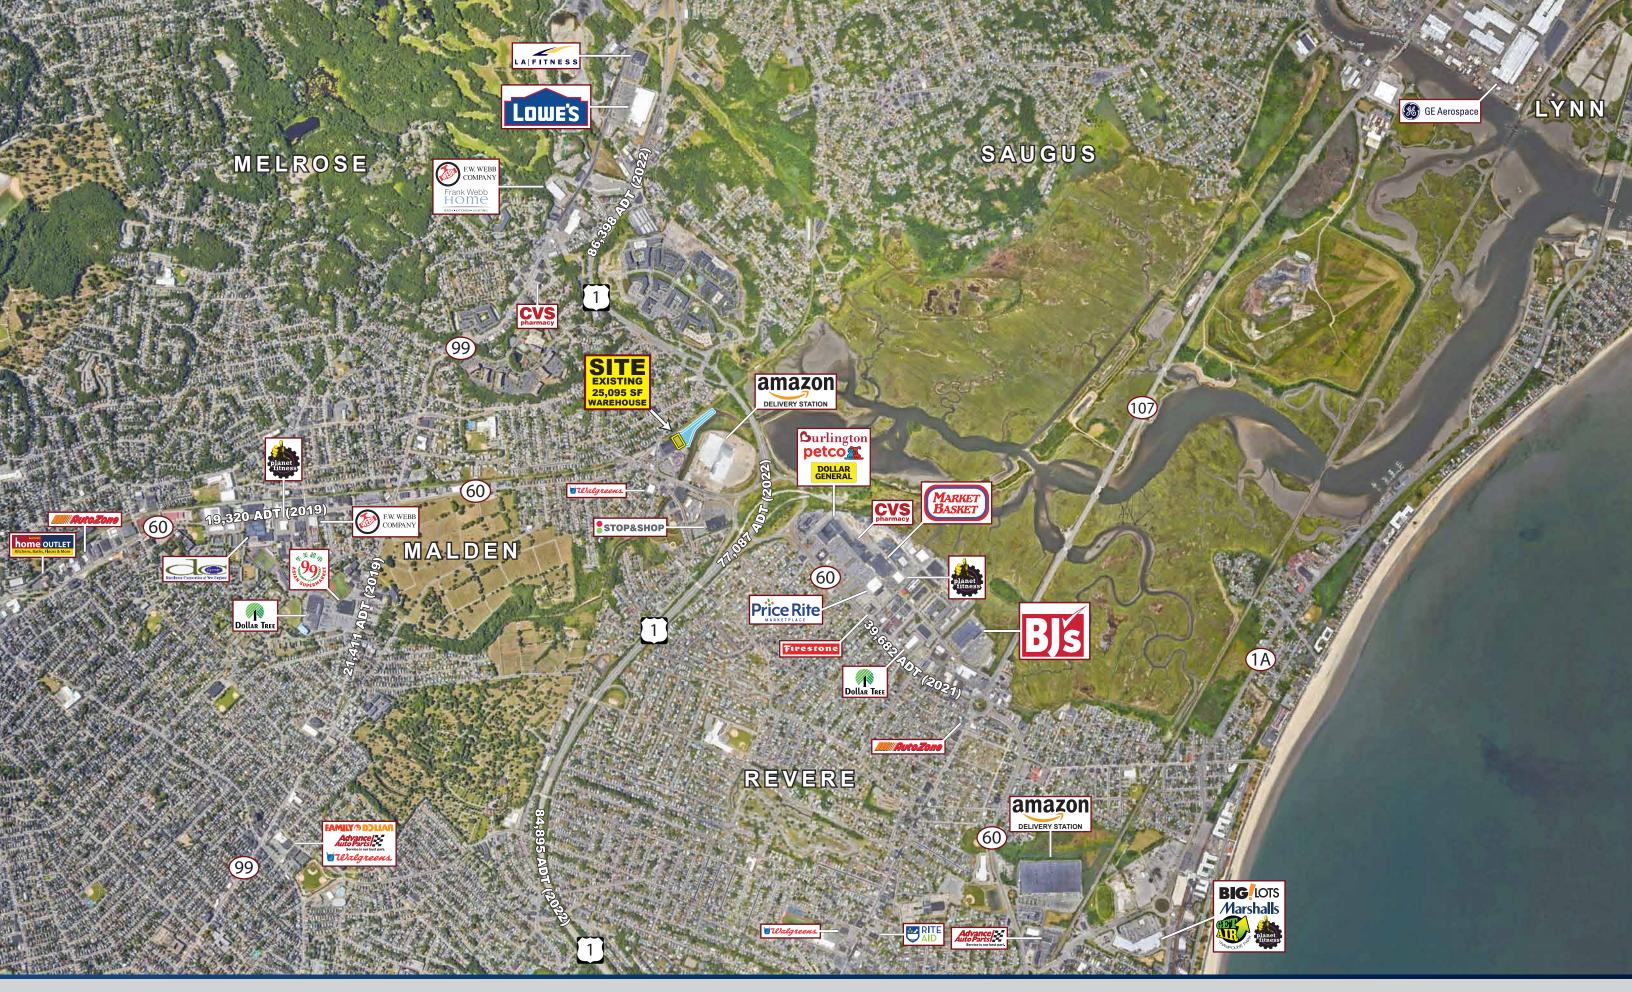

## WAREHOUSE OPPORTUNITY

1 Wesley Street, Malden, MA 02148

- 25,095 SF Urban Warehouse Space For Lease
- 25' Clear Heights
- Large Pylon Signage Available
- Visibility From Route 1
- Large Dedicated Parking Field
- Conveniently Accessible From Multiple Route 1 Exits
- Rte. 1 0.6 Miles / 2 Minutes
- I-93 4.6 Miles / 17 Minutes
- I-95 7.5 Miles / 10 Minutes

- Available:
- Loading
  <u>Configuration:</u>

**Building:** 

• Parking:

25,095 SF

Up To 3 Loading Docks

Proposed

- 101,803 SF
- 1.5 Acre Parking Field
- Drive-in Doors: One

25'

- Lighting: LED
- <u>Clear Height:</u>
- Fire Protection:
- Zoning:
- **New Fire Protection System**

Revere: IP (Industrial Park) Malden: I-1 (Industrial 1)

Mike Hotarek mhotarek@easternretail.com Direct: 781-849-9017 Sam Peterson speterson@easternretail.com Direct: 781-849-9016 Tommy Landry tlandry@easternretail.com Direct: 781-849-9015