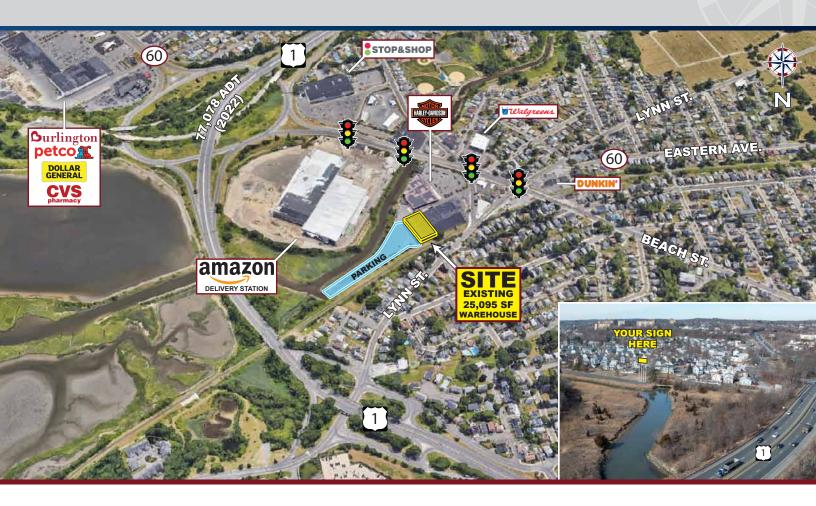

## WAREHOUSE OPPORTUNITY

1 Wesley Street, Malden, MA 02148

- 25,095 SF Urban Warehouse Space For Lease
- 25' Clear Heights
- Large Pylon Signage Available
- Visibility From Route 1
- Large Dedicated Parking Field
- Conveniently Accessible From Multiple Route 1 Exits
- Rte. 1 0.6 Miles / 2 Minutes
- I-93 4.6 Miles / 17 Minutes
- I-95 7.5 Miles / 10 Minutes

- Available:
- Loading
  <u>Configuration:</u>

**Building:** 

• Parking:

25,095 SF

Up To 3 Loading Docks

Proposed

- 101,803 SF
- 1.5 Acre Parking Field
- Drive-in Doors: One

25'

- Lighting: LED
- <u>Clear Height:</u>
- Fire Protection:
- Zoning:
- **New Fire Protection System**

Revere: IP (Industrial Park) Malden: I-1 (Industrial 1)

Mike Hotarek mhotarek@easternretail.com Direct: 781-849-9017 Sam Peterson speterson@easternretail.com Direct: 781-849-9016 Tommy Landry tlandry@easternretail.com Direct: 781-849-9015