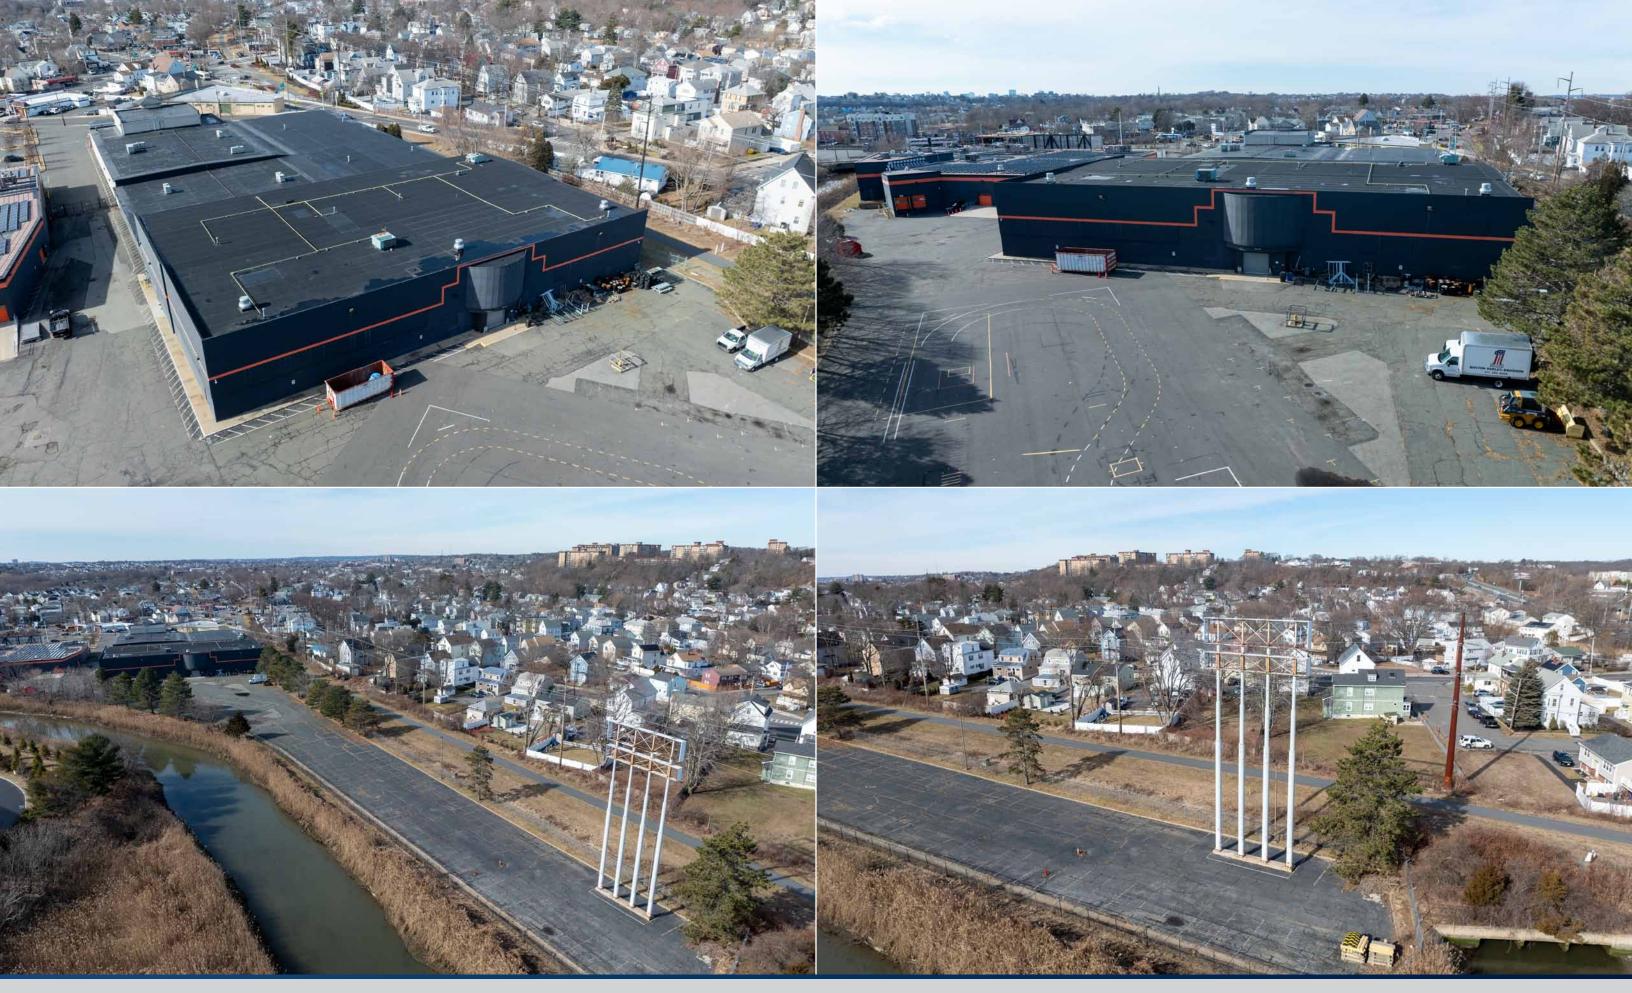

## WAREHOUSE OPPORTUNITY

1 Wesley Street, Malden, MA 02148

- 25,095 SF Urban Warehouse Space For Lease
- 25' Clear Heights
- Large Pylon Signage Available
- Visibility From Route 1
- Large Dedicated Parking Field
- Conveniently Accessible From Multiple Route 1 Exits
- Rte. 1 0.6 Miles / 2 Minutes
- I-93 4.6 Miles / 17 Minutes
- I-95 7.5 Miles / 10 Minutes

- Available:
- Loading
  <u>Configuration:</u>

**Building:** 

• Parking:

25,095 SF

Up To 3 Loading Docks

Proposed

- 101,803 SF
- 1.5 Acre Parking Field
- Drive-in Doors: One

25'