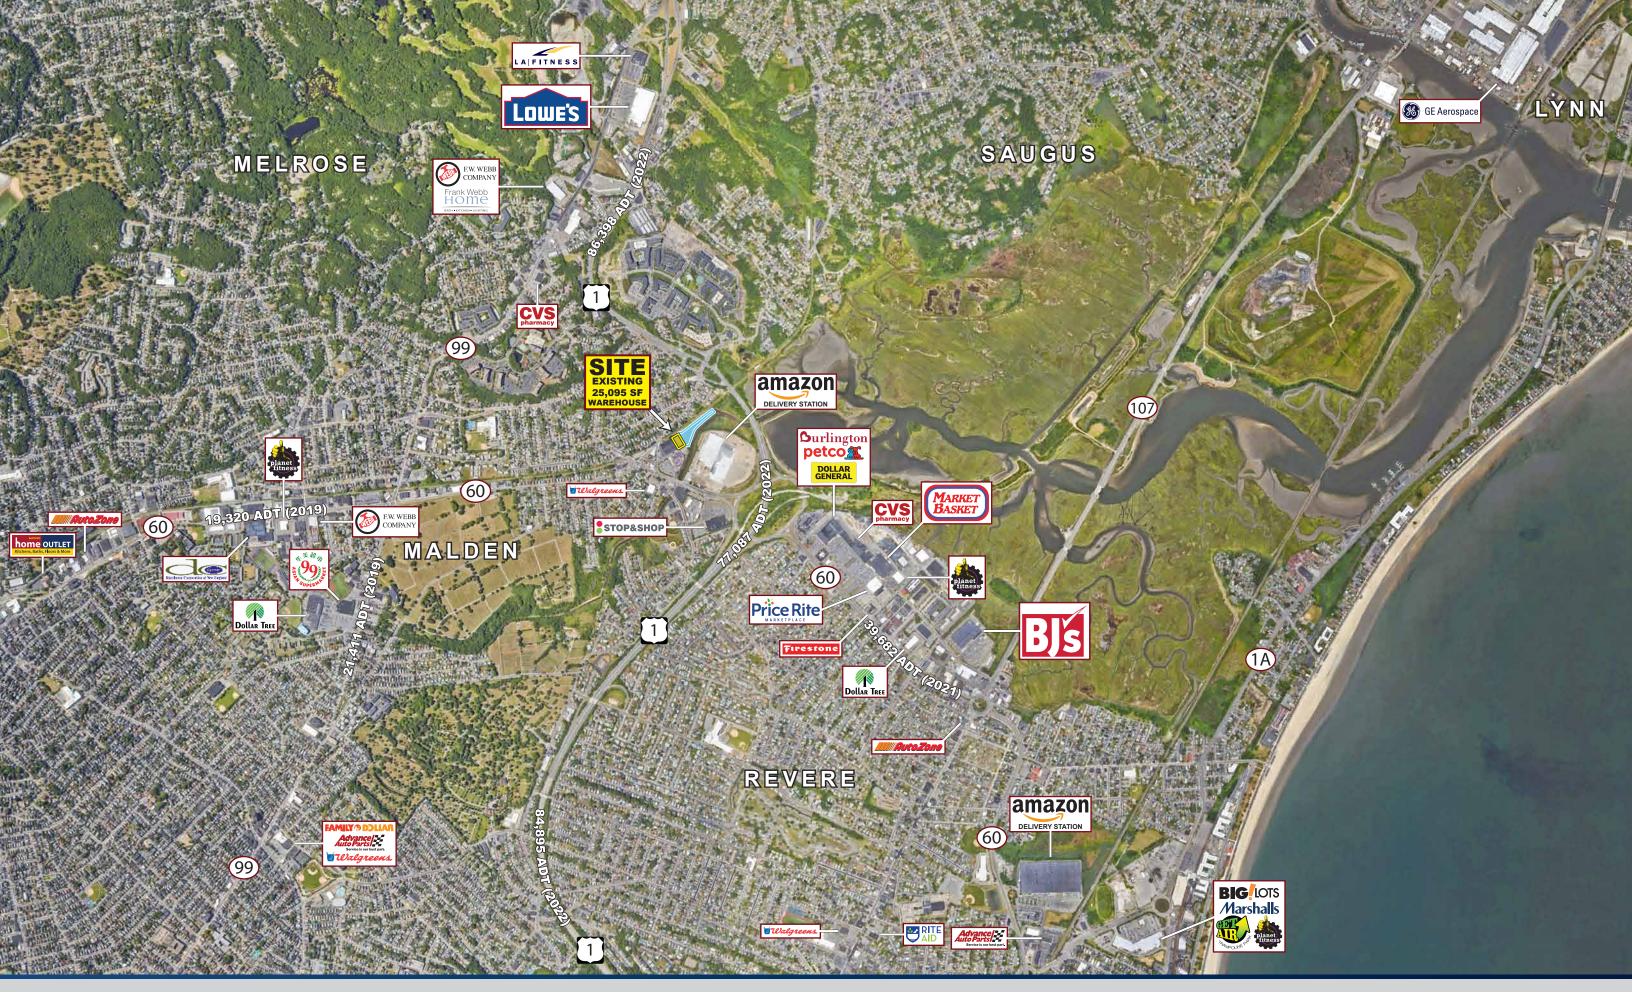

## WAREHOUSE OPPORTUNITY

## 1 Wesley Street, Malden, MA 02148

- 25,095 SF Urban Warehouse Space For Lease
- 25' Clear Heights
- Large Pylon Signage Available
- Visibility From Route 1
- Large Dedicated Parking Field
- Conveniently Accessible From Multiple Route 1 Exits
- Rte. 1 0.6 Miles / 2 Minutes
- I-93 4.6 Miles / 17 Minutes
- I-95 7.5 Miles / 10 Minutes

- Available:
- Loading
  <u>Configuration:</u>

**Building:** 

• Parking:

25,095 SF

Up To 3 Loading Docks

Proposed

- 101,803 SF
- 1.5 Acre Parking Field
- Drive-in Doors: One

25'

- Lighting: LED
- <u>Clear Height:</u>
- Fire Protection:
- Zoning:
- **New Fire Protection System**

Revere: IP (Industrial Park) Malden: I-1 (Industrial 1)

Mike Hotarek mhotarek@easternretail.com Direct: 781-849-9017 Sam Peterson speterson@easternretail.com Direct: 781-849-9016 **Tommy Landry** tlandry@easternretail.com Direct: 781-849-9015