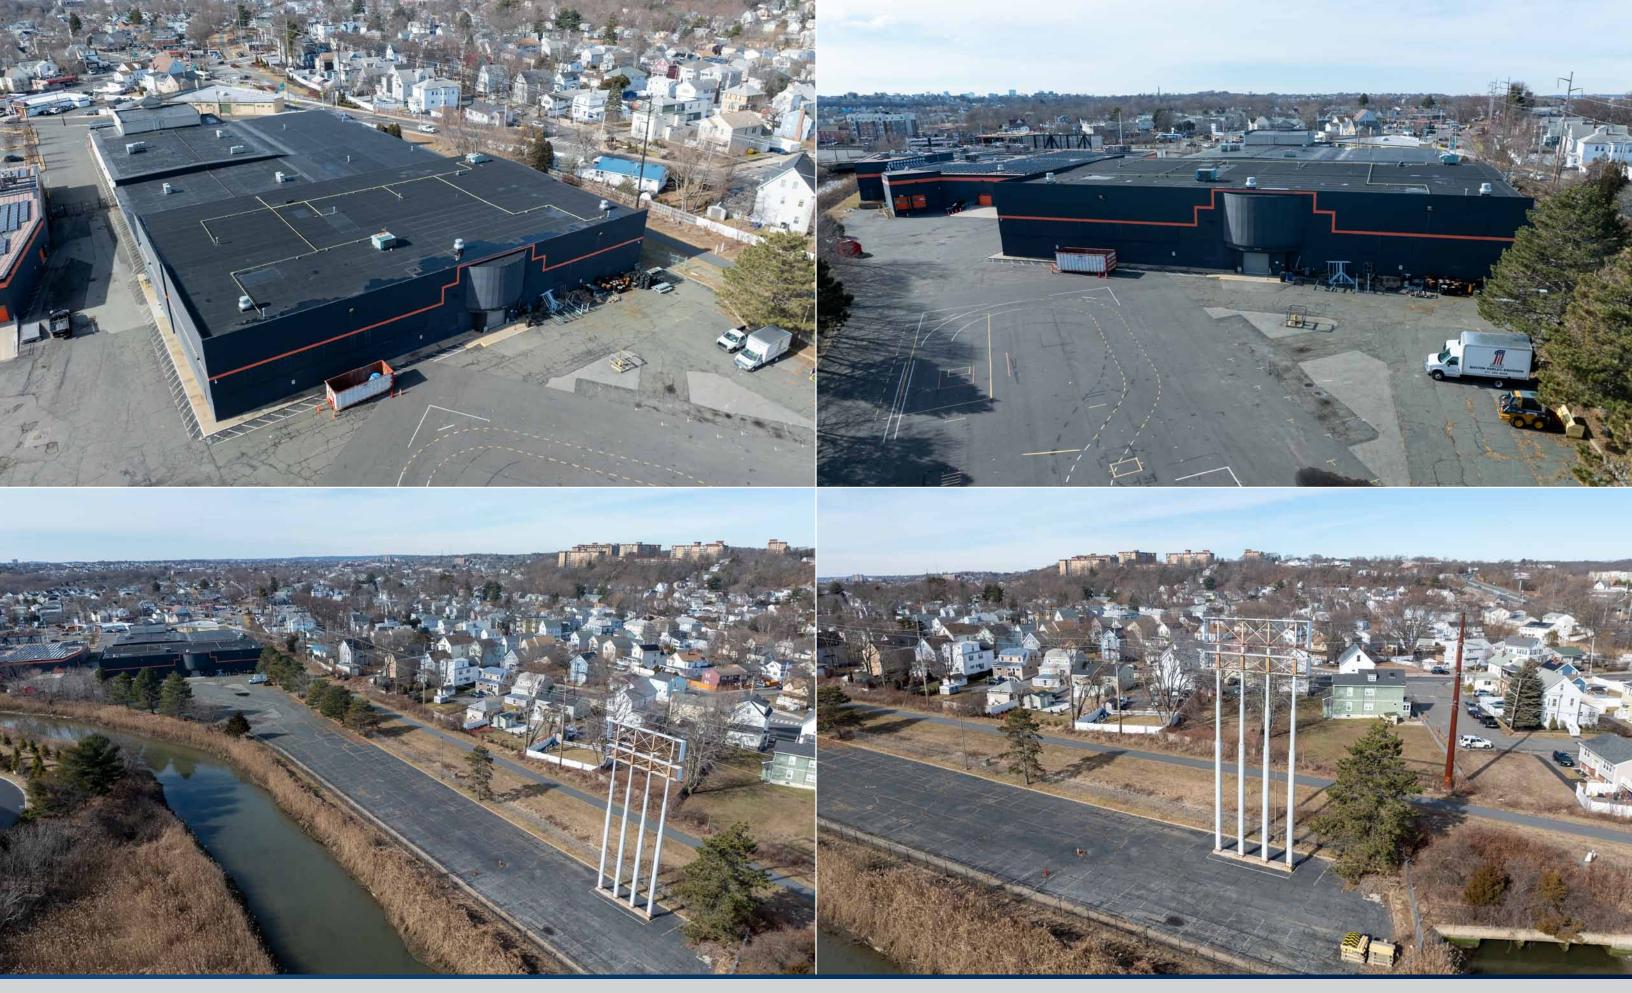

## WAREHOUSE OPPORTUNITY

## 1 Wesley Street, Malden, MA 02148

- 25,095 SF Urban Warehouse Space For Lease
- 25' Clear Heights
- Large Pylon Signage Available
- Visibility From Route 1
- Large Dedicated Parking Field
- Conveniently Accessible From Multiple Route 1 Exits
- Rte. 1 0.6 Miles / 2 Minutes
- I-93 4.6 Miles / 17 Minutes
- I-95 7.5 Miles / 10 Minutes

- Available:
- Loading
  <u>Configuration:</u>

**Building:** 

• Parking:

25,095 SF

Up To 3 Loading Docks

Proposed

- 101,803 SF
- 1.5 Acre Parking Field
- Drive-in Doors: One

25'