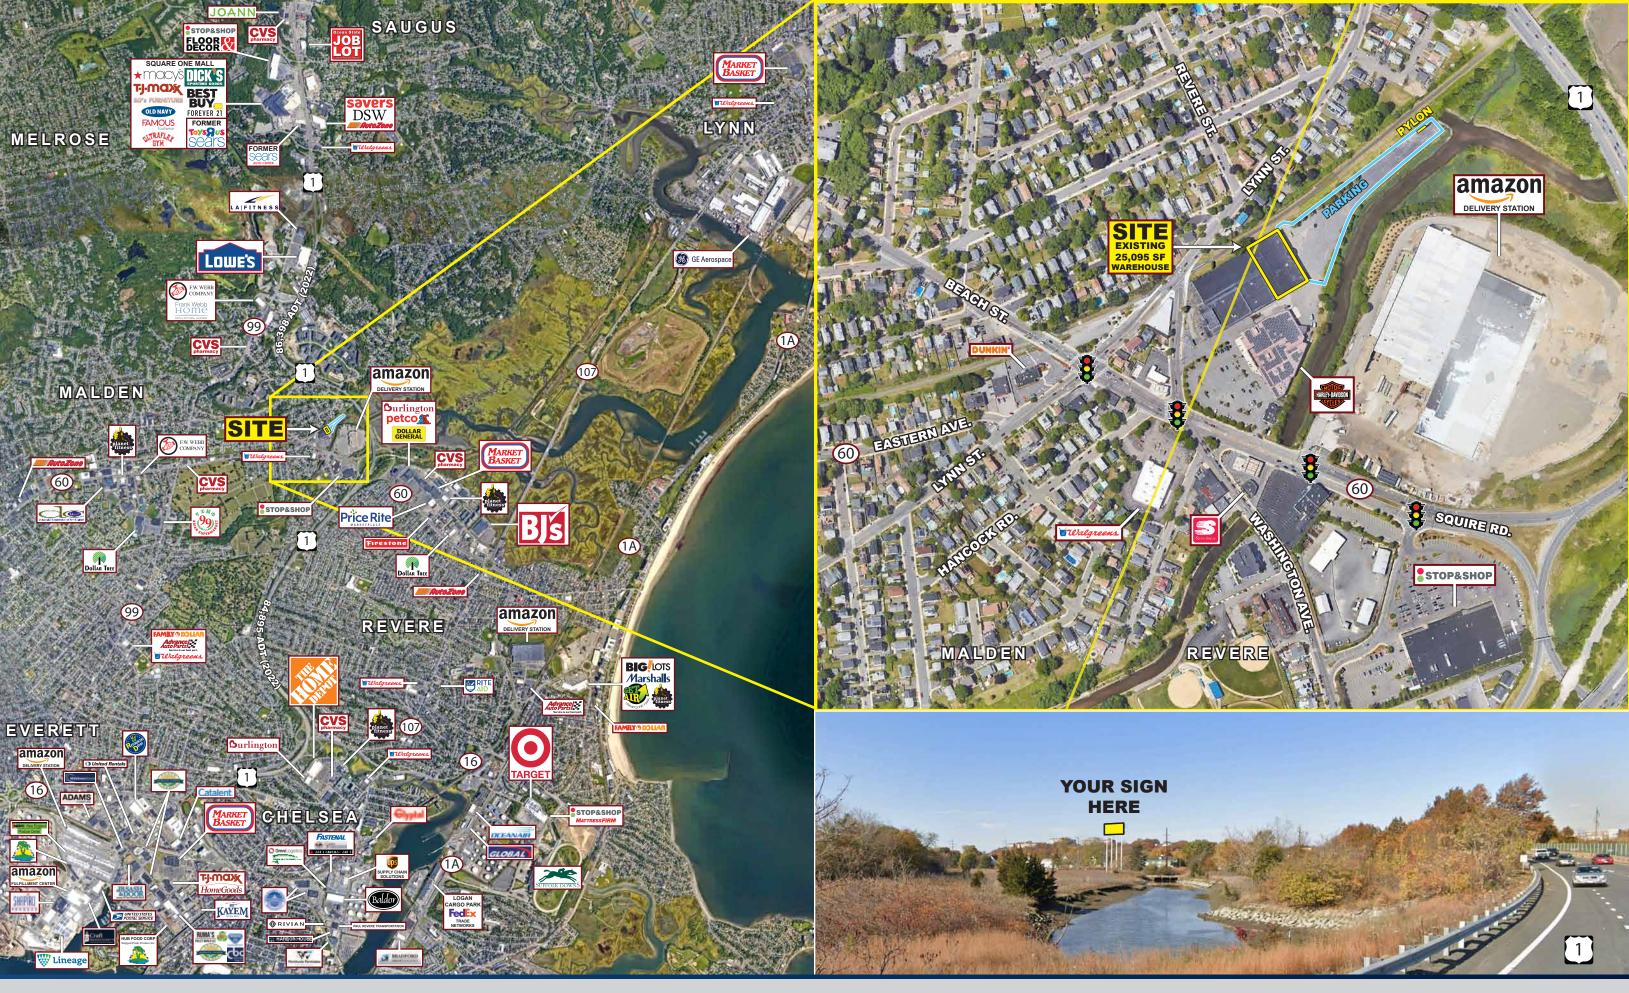

## WAREHOUSE OPPORTUNITY

## 1 Wesley Street, Malden, MA 02148

- 25,095 SF Urban Warehouse Space For Lease
- 25' Clear Heights
- Large Pylon Signage Available
- Visibility From Route 1
- Large Dedicated Parking Field
- Conveniently Accessible From Multiple Route 1 Exits
- Rte. 1 0.6 Miles / 2 Minutes
- I-93 4.6 Miles / 17 Minutes
- I-95 7.5 Miles / 10 Minutes

- Available:
- Loading
  <u>Configuration:</u>

**Building:** 

• Parking:

25,095 SF

Up To 3 Loading Docks

Proposed

- 101,803 SF
- 1.5 Acre Parking Field
- Drive-in Doors: One

25'

- Lighting: LED
- <u>Clear Height:</u>
- Fire Protection:
- Zoning:
- **New Fire Protection System**

Revere: IP (Industrial Park) Malden: I-1 (Industrial 1)

Mike Hotarek mhotarek@easternretail.com Direct: 781-849-9017 Sam Peterson speterson@easternretail.com Direct: 781-849-9016 **Tommy Landry** tlandry@easternretail.com Direct: 781-849-9015