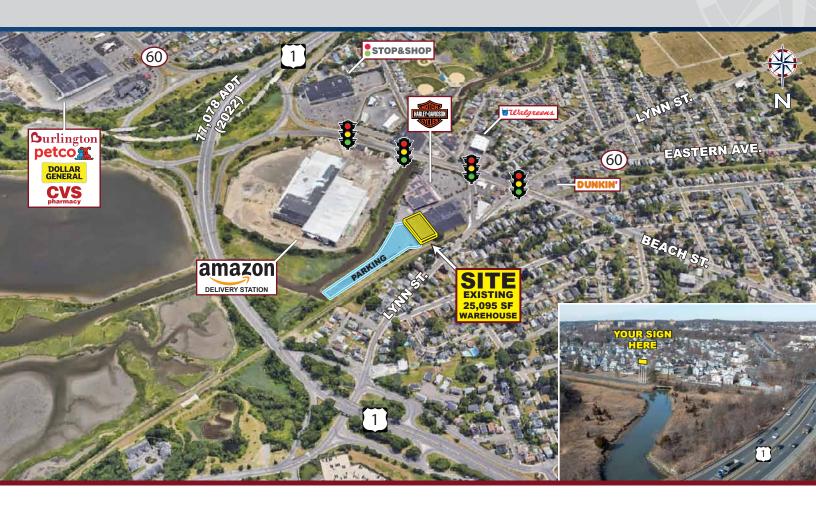

## WAREHOUSE OPPORTUNITY

## 1 Wesley Street, Malden, MA 02148

- 25,095 SF Urban Warehouse Space For Lease
- 25' Clear Heights
- Large Pylon Signage Available
- Visibility From Route 1
- Large Dedicated Parking Field
- Conveniently Accessible From Multiple Route 1 Exits
- Rte. 1 0.6 Miles / 2 Minutes
- I-93 4.6 Miles / 17 Minutes
- I-95 7.5 Miles / 10 Minutes

- Available:
- Loading
  <u>Configuration:</u>

**Building:** 

• Parking:

25,095 SF

Up To 3 Loading Docks

Proposed

- 101,803 SF
- 1.5 Acre Parking Field
- Drive-in Doors: One

25'

- Lighting: LED
- <u>Clear Height:</u>
- Fire Protection:
- Zoning:
- **New Fire Protection System**

Revere: IP (Industrial Park) Malden: I-1 (Industrial 1)

Mike Hotarek mhotarek@easternretail.com Direct: 781-849-9017 Sam Peterson speterson@easternretail.com Direct: 781-849-9016 **Tommy Landry** tlandry@easternretail.com Direct: 781-849-9015