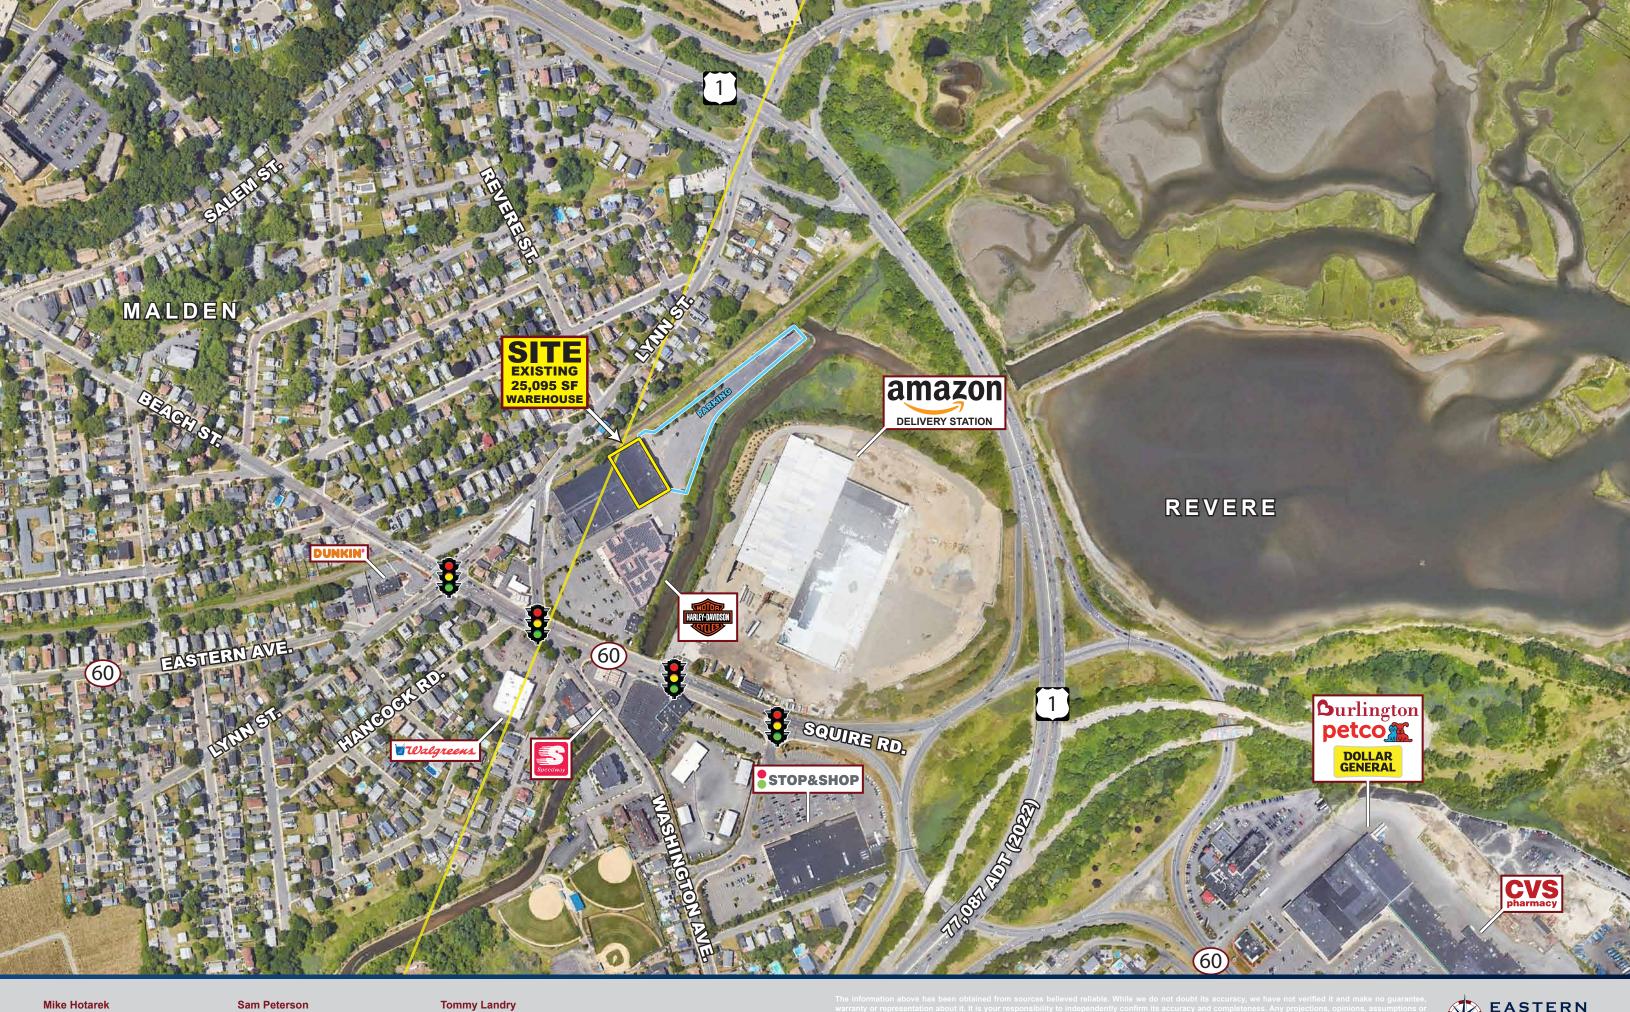

## WAREHOUSE OPPORTUNITY

## 1 Wesley Street, Malden, MA 02148

- 25,095 SF Urban Warehouse Space For Lease
- 25' Clear Heights
- Large Pylon Signage Available
- Visibility From Route 1
- Large Dedicated Parking Field
- Conveniently Accessible From Multiple Route 1 Exits
- Rte. 1 0.6 Miles / 2 Minutes
- I-93 4.6 Miles / 17 Minutes
- I-95 7.5 Miles / 10 Minutes

- Available:
- Loading
  <u>Configuration:</u>

**Building:** 

• Parking:

25,095 SF

Up To 3 Loading Docks

Proposed

- 101,803 SF
- 1.5 Acre Parking Field
- Drive-in Doors: One

25'

- Lighting: LED
- <u>Clear Height:</u>
- Fire Protection:
- Zoning:
- **New Fire Protection System**

Revere: IP (Industrial Park) Malden: I-1 (Industrial 1)

Mike Hotarek mhotarek@easternretail.com Direct: 781-849-9017 Sam Peterson speterson@easternretail.com Direct: 781-849-9016 **Tommy Landry** tlandry@easternretail.com Direct: 781-849-9015