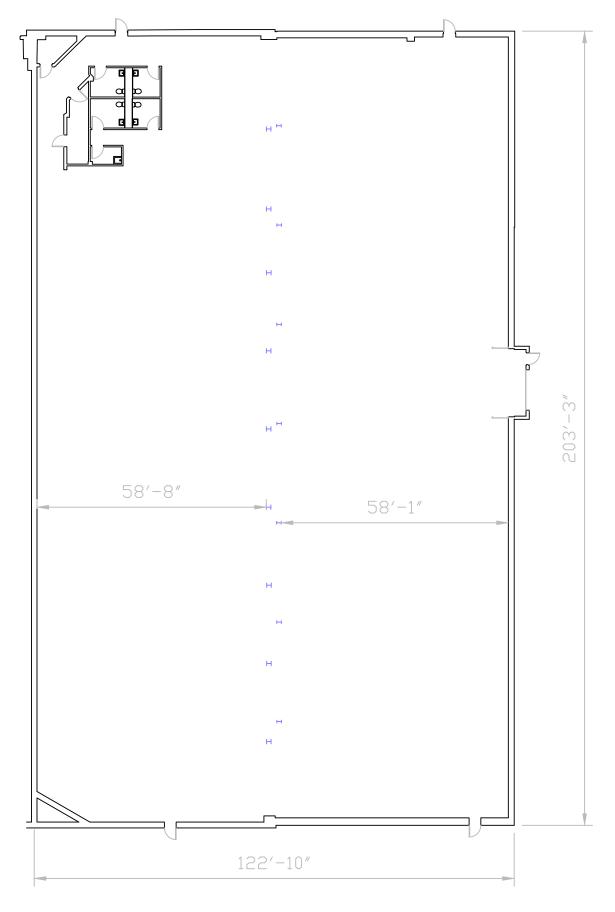

- Available:
- Loading
  <u>Configuration:</u>

**Building:** 

• Parking:

25,095 SF

Up To 3 Loading Docks

Proposed

- 101,803 SF
- 1.5 Acre Parking Field
- Drive-in Doors: One

25'

## 1 WESLEY ST, MALDEN, MA WAREHDUSE - 25,095 SF

Mike Hotarek mhotarek@easternretail.com Direct: 781-849-9017 Sam Peterson speterson@easternretail.com Direct: 781-849-9016 **Tommy Landry** tlandry@easternretail.com Direct: 781-849-9015