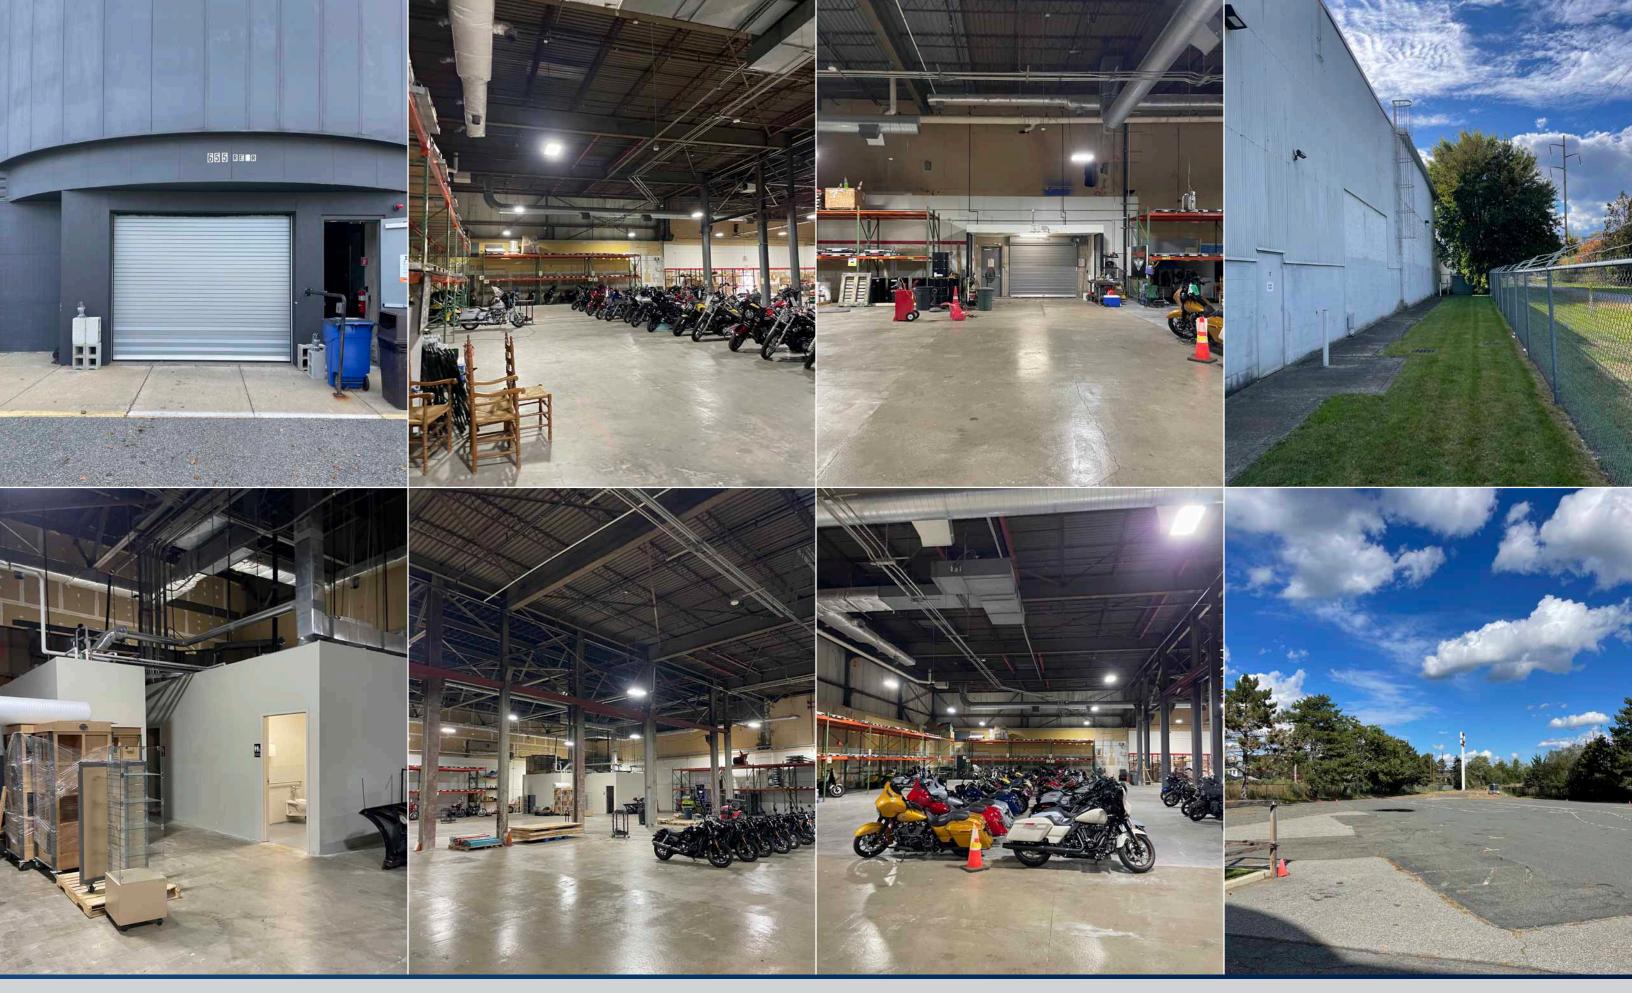

## WAREHOUSE OPPORTUNITY

## 1 Wesley Street, Malden, MA 02148

- 25,095 SF Urban Warehouse Space For Lease
- 25' Clear Heights
- Large Pylon Signage Available
- Visibility From Route 1
- Large Dedicated Parking Field
- Conveniently Accessible From Multiple Route 1 Exits
- Rte. 1 0.6 Miles / 2 Minutes
- I-93 4.6 Miles / 17 Minutes
- I-95 7.5 Miles / 10 Minutes

- Available:
- Loading
  <u>Configuration:</u>

**Building:** 

• Parking:

25,095 SF

Up To 3 Loading Docks

Proposed

- 101,803 SF
- 1.5 Acre Parking Field
- Drive-in Doors: One

25'

- Lighting: LED
- <u>Clear Height:</u>
- Fire Protection:
- Zoning:
- **New Fire Protection System**

Revere: IP (Industrial Park) Malden: I-1 (Industrial 1)

Mike Hotarek mhotarek@easternretail.com Direct: 781-849-9017 Sam Peterson speterson@easternretail.com Direct: 781-849-9016 **Tommy Landry** tlandry@easternretail.com Direct: 781-849-9015