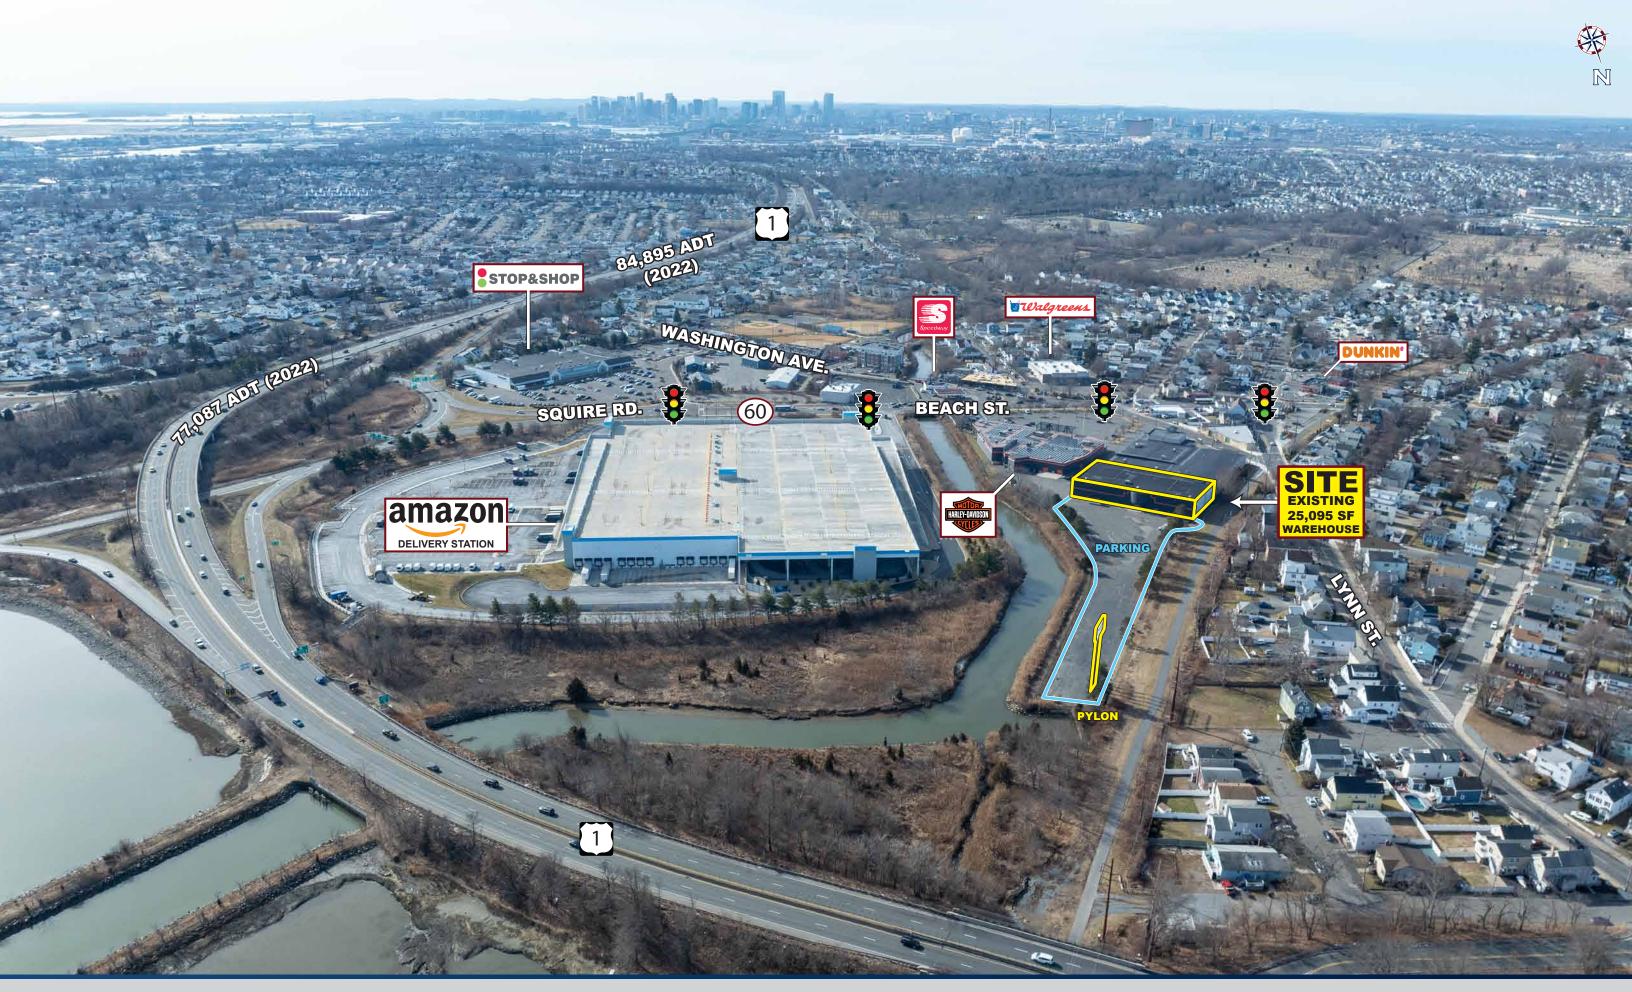

## WAREHOUSE OPPORTUNITY

## 1 Wesley Street, Malden, MA 02148

- 25,095 SF Urban Warehouse Space For Lease
- 25' Clear Heights
- Large Pylon Signage Available
- Visibility From Route 1
- Large Dedicated Parking Field
- Conveniently Accessible From Multiple Route 1 Exits
- Rte. 1 0.6 Miles / 2 Minutes
- I-93 4.6 Miles / 17 Minutes
- I-95 7.5 Miles / 10 Minutes

- Available:
- Loading
  <u>Configuration:</u>

**Building:** 

• Parking:

25,095 SF

Up To 3 Loading Docks

Proposed

- 101,803 SF
- 1.5 Acre Parking Field
- Drive-in Doors: One

25'