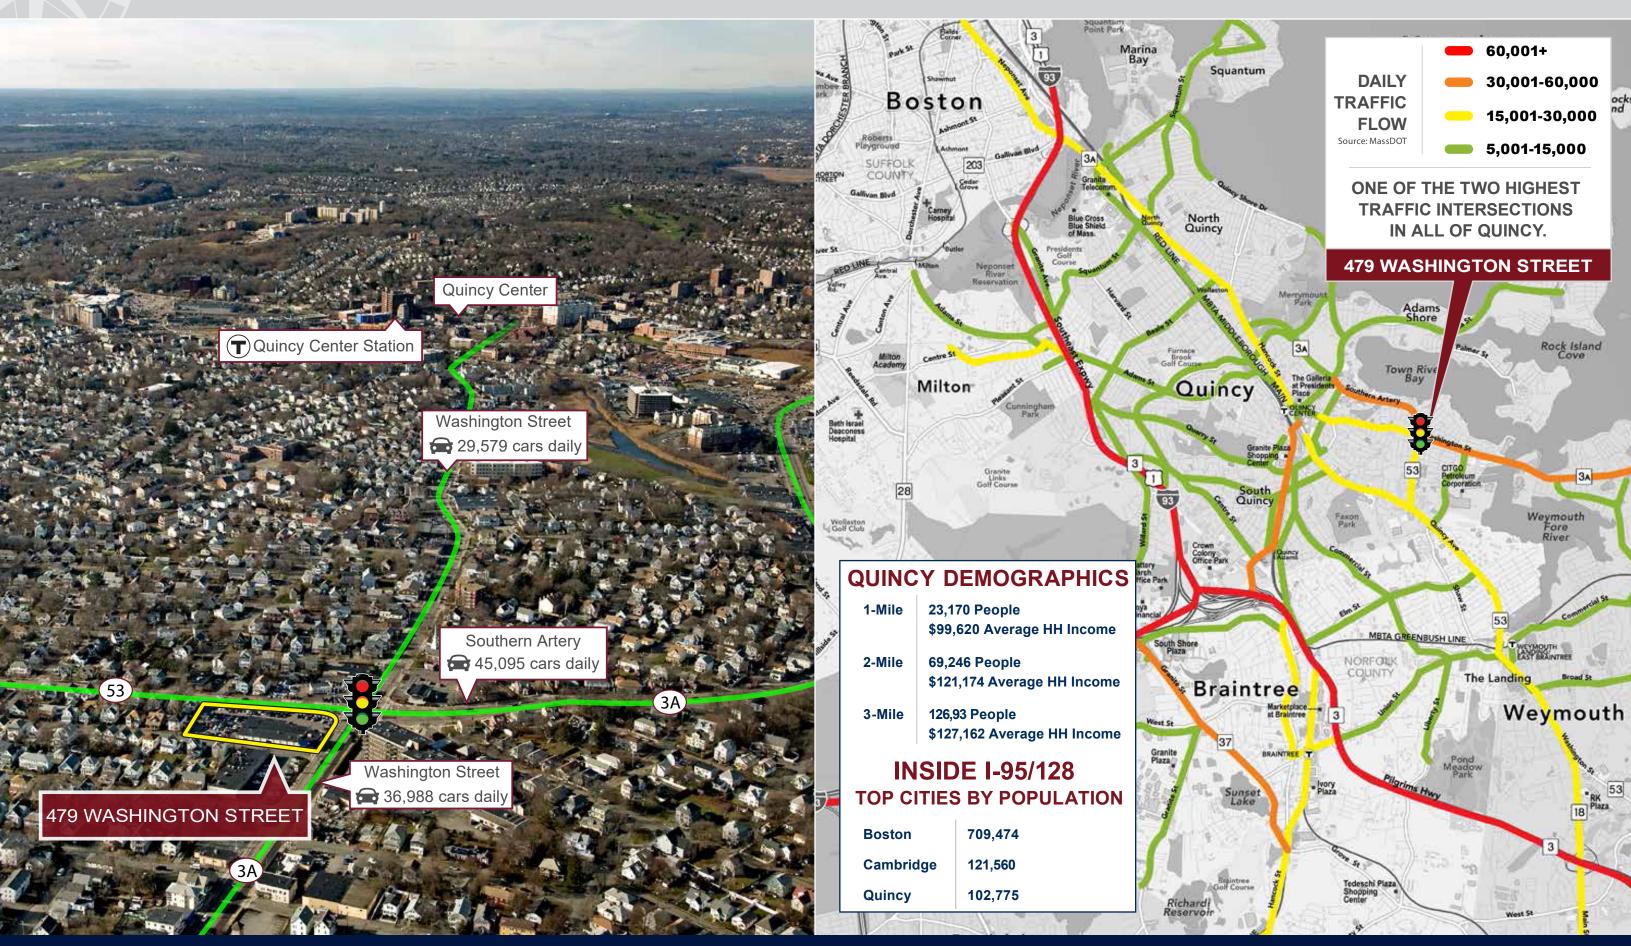

#### PROPERTY HIGHLIGHTS

- » End Cap Space of 1,616 SF Available
- » Significant Traffic Counts at one of the Most Heavily Traveled Intersections in **Eastern Massachusetts**
- » Prominent Visibility at Signalized Intersection of Route 3A and Route 53
- » Strong Density with 69,246 People within **Two-Mile Radius**
- » Convenient Access with 3 Curb Cuts on both Route 3A / Washington Street and Southern Artery
- » Pylon Signage Available
- » Multiple Uses Allowed