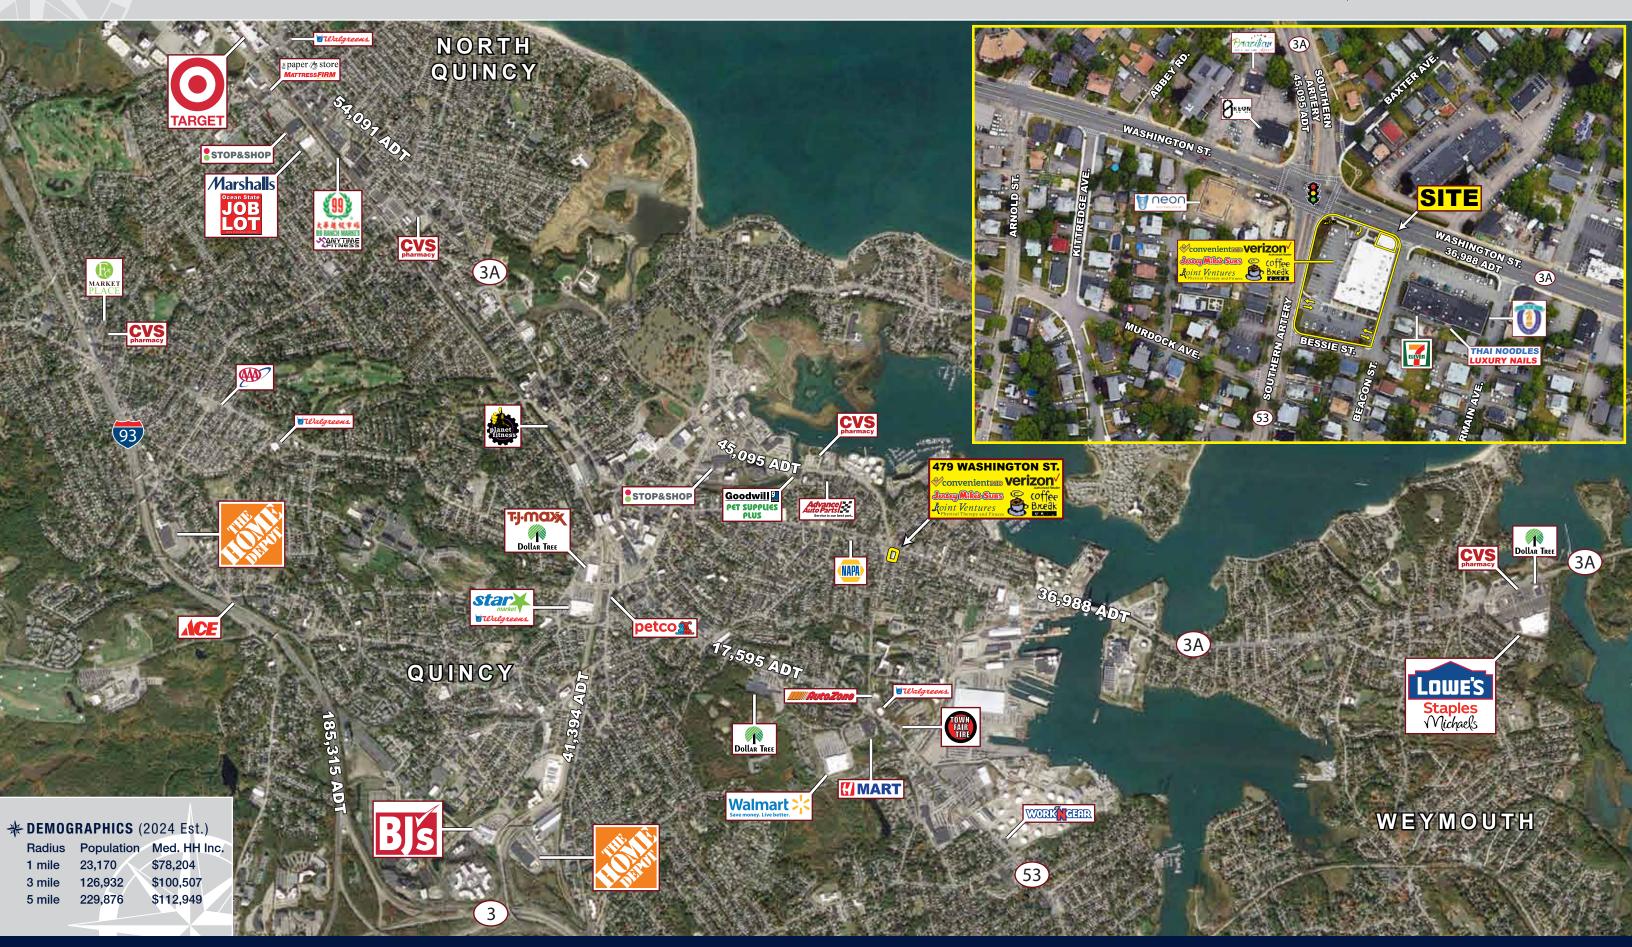

#### PROPERTY HIGHLIGHTS

- » End Cap Space of 1,616 SF Available
- » Significant Traffic Counts at one of the Most Heavily Traveled Intersections in **Eastern Massachusetts**
- » Prominent Visibility at Signalized Intersection of Route 3A and Route 53
- » Strong Density with 69,246 People within **Two-Mile Radius**
- » Convenient Access with 3 Curb Cuts on both Route 3A / Washington Street and Southern Artery
- » Pylon Signage Available
- » Multiple Uses Allowed