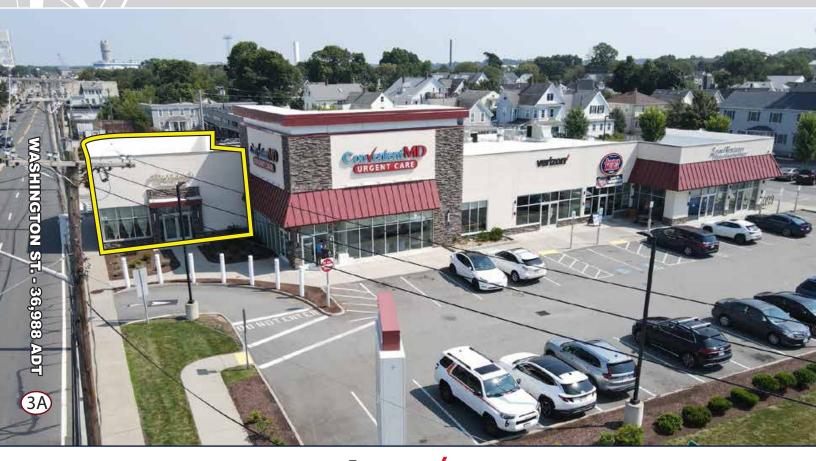

### PRIME RETAIL LOCATION

479 Washington Street (Route 3A), Quincy, Massachusetts

#### PROPERTY HIGHLIGHTS

- » End Cap Space of 1,616 SF Available
- » Significant Traffic Counts at one of the Most Heavily Traveled Intersections in **Eastern Massachusetts**
- » Prominent Visibility at Signalized Intersection of Route 3A and Route 53
- » Strong Density with 69,246 People within **Two-Mile Radius**
- » Convenient Access with 3 Curb Cuts on both Route 3A / Washington Street and Southern Artery
- » Pylon Signage Available
- » Multiple Uses Allowed