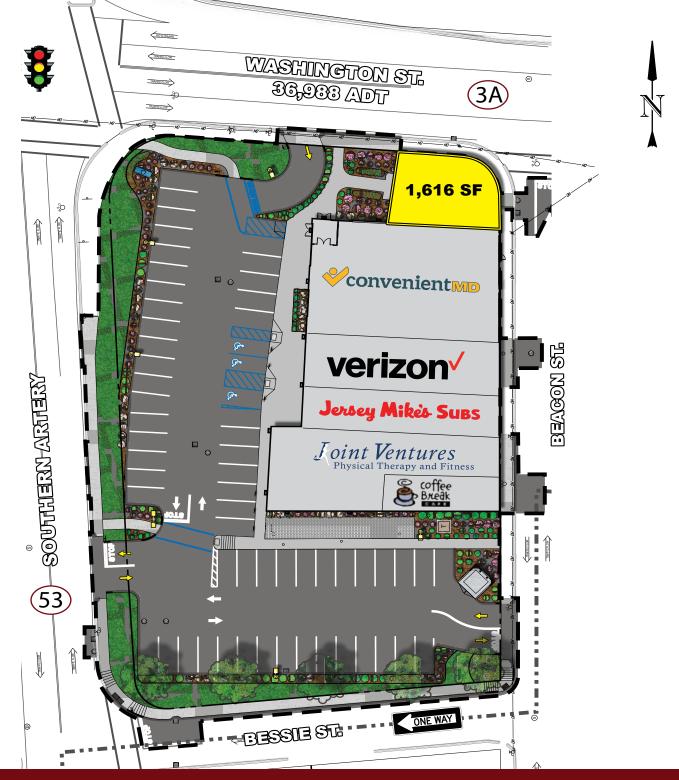

#### PROPERTY HIGHLIGHTS

- » End Cap Space of 1,616 SF Available
- » Significant Traffic Counts at one of the Most Heavily Traveled Intersections in **Eastern Massachusetts**
- » Prominent Visibility at Signalized Intersection of Route 3A and Route 53
- » Strong Density with 69,246 People within **Two-Mile Radius**
- » Convenient Access with 3 Curb Cuts on both Route 3A / Washington Street and Southern Artery
- » Pylon Signage Available
- » Multiple Uses Allowed

## PRIME RETAIL LOCATION

479 Washington Street (Route 3A), Quincy, Massachusetts

# PRIME RETAIL LOCATION

479 Washington Street (Route 3A), Quincy, Massachusetts

Prime Retail Location - 479 Washington Street (Route 3A), Quincy, MA

FOR MORE INFORMATION CONTACT:

**Andrew Bonica** 

781.849.9011