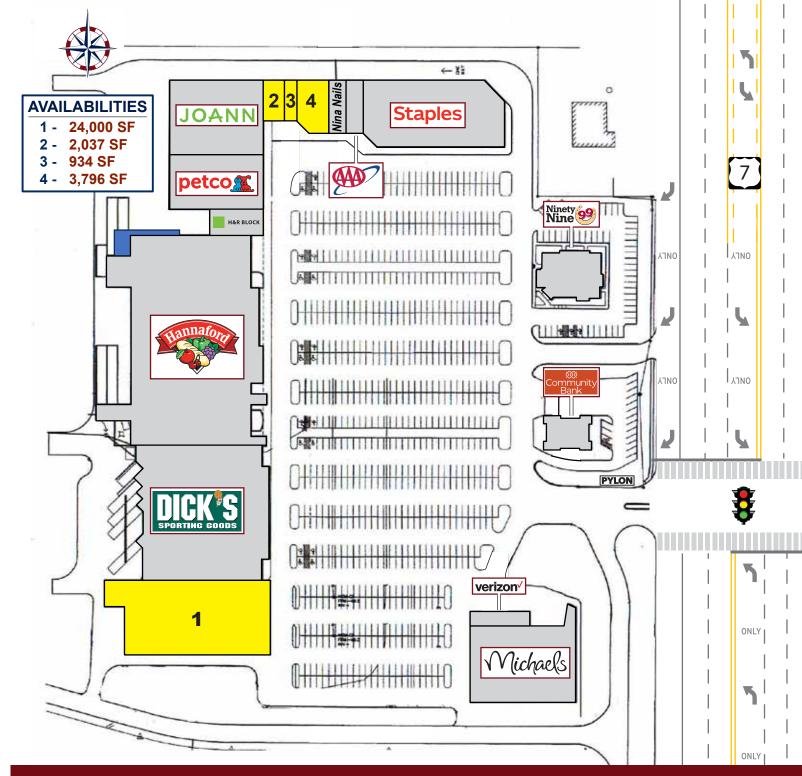

## **GREEN MOUNTAIN PLAZA**

286-324 Route 7, Rutland, Vermont

## PROPERTY HIGHLIGHTS

- » 934 SF 24,000 SF Available for Lease
- » High Profile Location on Rt. 7
- » Fully Signalized Access
- » Pylon Signage Available
- » Regional Trade Area
- » Large Parking Field
- » Multiple Uses Allowed

## **GREEN MOUNTAIN PLAZA**

286-324 Route 7, Rutland, Vermont

MENDON