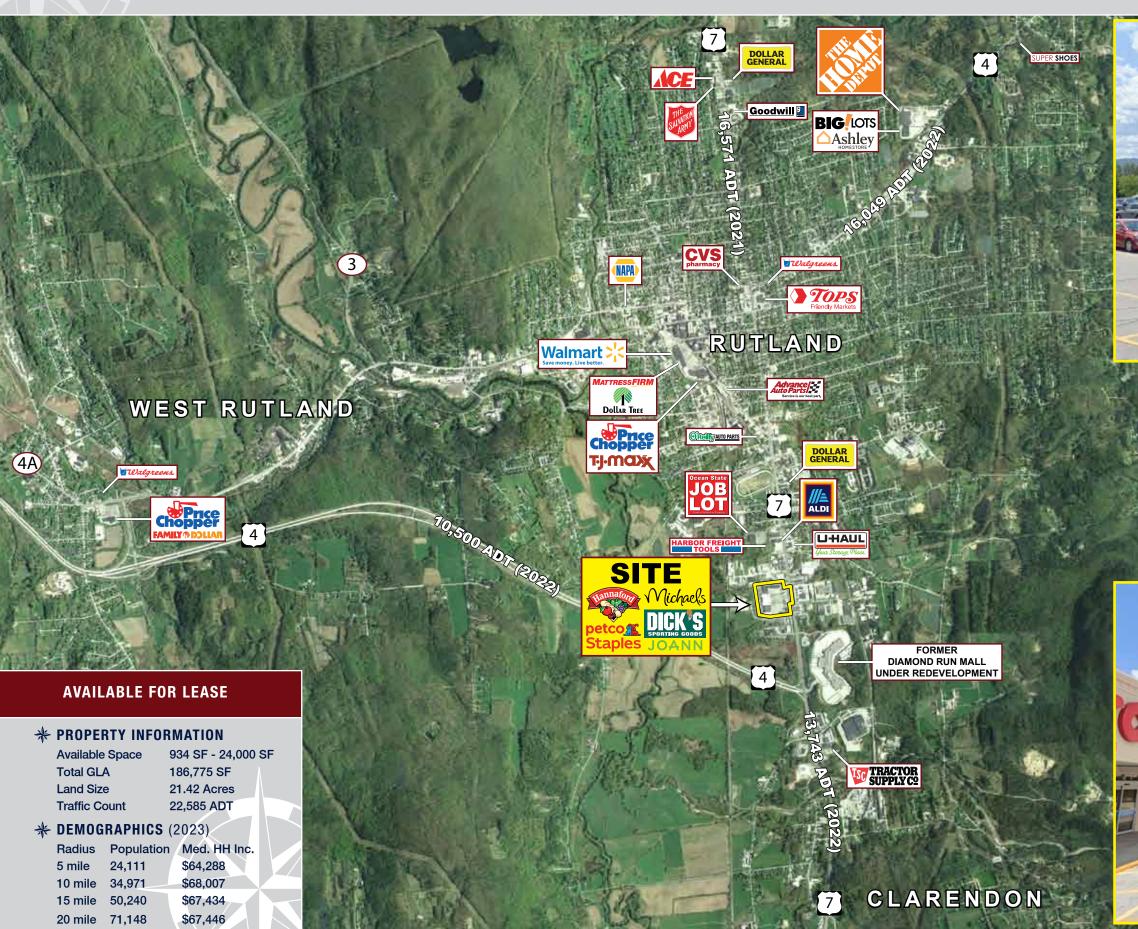

## **GREEN MOUNTAIN PLAZA**

286-324 Route 7, Rutland, Vermont



## PROPERTY HIGHLIGHTS

- » 934 SF 24,000 SF Available for Lease
- » High Profile Location on Rt. 7
- » Fully Signalized Access
- » Pylon Signage Available
- » Regional Trade Area
- » Large Parking Field
- » Multiple Uses Allowed





## **GREEN MOUNTAIN PLAZA**

286-324 Route 7, Rutland, Vermont







MENDON





## Green Mountain Plaza - 286-324 Route 7, Rutland, Vermont





FOR MORE INFORMATION CONTACT:

**Mike Hotarek** 

781.849.9017

mhotarek@easternretail.com

**Sam Peterson** 

781.849.9016

speterson@easternretail.com

P 781.849.9010 + F 781.849.9050 + www.easternretail.com + 25 Braintree Hill Office Park, Suite 305 + Braintree, MA 02184