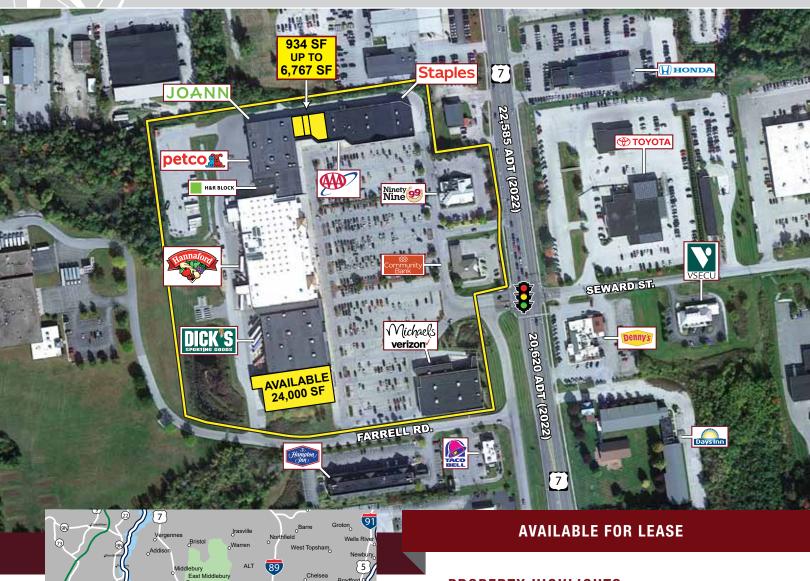

## **GREEN MOUNTAIN PLAZA**

286-324 Route 7, Rutland, Vermont

## PROPERTY HIGHLIGHTS

- » 934 SF 24,000 SF Available for Lease
- » High Profile Location on Rt. 7
- » Fully Signalized Access
- » Pylon Signage Available
- » Regional Trade Area
- » Large Parking Field
- » Multiple Uses Allowed